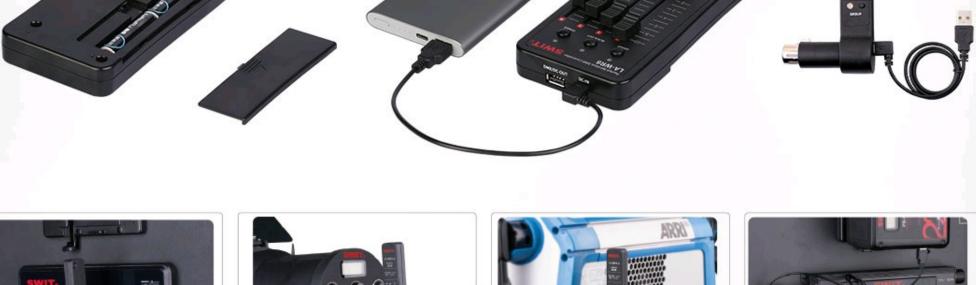

## The Controller can be powered by 2x AA batteries, continuously 4 hours working. Support sleep mode if no operation after 1 minute. The Controller supports Micro USB power input as well. You can use USB power bank to power the controller.

socket on the light.

**Power Supply** 

The Light Adaptor is powered by USB, only 0.5W power. The professional lights like Skypanel, SWIT PL-E series, FL-C series have USB

SWIT PL-C60D USB power

Skypanel USB power

#### **AA Batteries / USB Power**

The Controller can be powered by 2x AA batteries, continuously 4 hours working. Support sleep mode if no operation after 1 minute. The Controller supports Micro USB power input as well. You can use USB power bank to power the controller. The Light Adaptor is powered by USB, only 0.5W power.