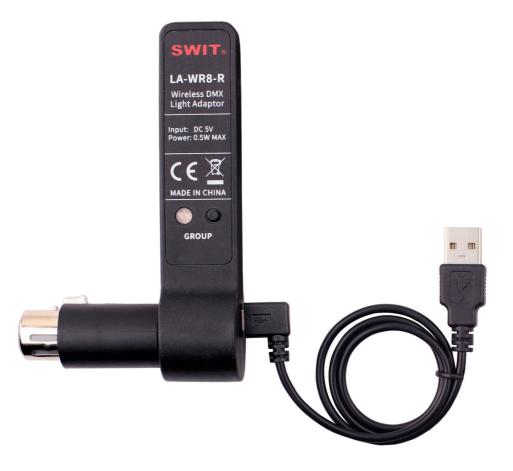

# The light adaptor provides standard 5-pin DMX connector, compatible with all standard 5-pin DMX lights.

Standard 5-pin DMX connector

### Standard 5-pin DMX connector

The light adaptor supports all standard 5-pin DMX lights to

socket on the light.

**Power Supply** 

The Light Adaptor is powered by USB, only 0.5W power. The professional lights like Skypanel, SWIT PL-E series, FL-C series have USB

SWIT PL-C60D USB power

Skypanel USB power