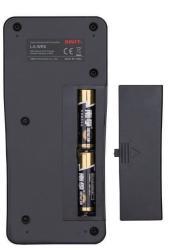

## The Controller can be powered by 2x AA batteries, continuously 4 hours working. Support sleep mode if no operation after 1 minute. The Controller supports Micro USB power input as well. You can use USB power bank to power the controller.

#### **AA Batteries / USB Power**

The Controller can be powered by 2x AA batteries, continuously 4 hours working. Support sleep mode if no operation after 1 minute. The Controller supports Micro USB power input as well. You can use USB power bank to power the controller. The Light Adaptor is powered by USB, only 0.5W power.