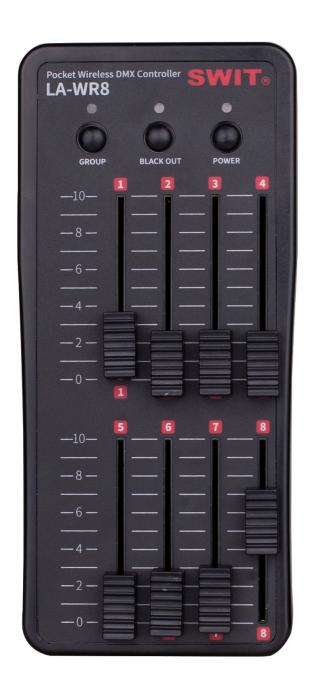

# LA-WR8 | Pocket Wireless DMX controller

- ◆ Pocket size portable DMX controller
- ◆ 2.4G wireless, quick connection
- ♦ 400m (LOS) transmission distance
- ◆ Control all standard DMX512 lights ♦ 8-ch x 7 groups control channels
- ◆ 2x AA batteries or USB power

#### 8-ch×7 Groups DMX512 Control

Standard DMX512 protocol, 8 faders and 7 groups switching by 7 colors indicator. (Totally 56 DMX channels) Switch the controller group color the same as light adaptor, and they can be connected and controlled.

Controller

**Group Switcher** 

7 colors indicator

Stands for 7 gourps

Light Adaptor Group Switcher