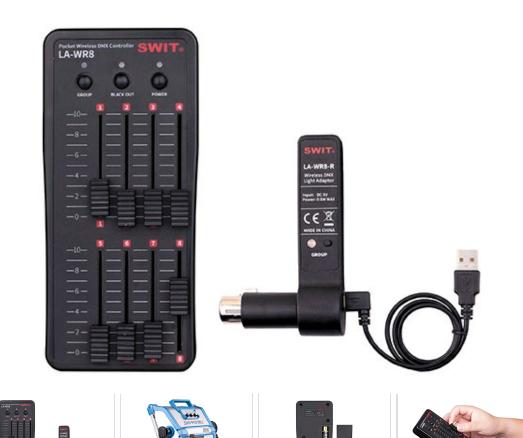

# LA-WR8 | Pocket Wireless DMX controller

- ◆ Pocket size portable DMX controller
- ◆ 2.4G wireless, quick connection
- ♦ 400m (LOS) transmission distance
- ◆ Control all standard DMX512 lights ♦ 8-ch x 7 groups control channels
- ◆ 2x AA batteries or USB power

# Portable | Plug and Play | All DMX lights compatible

LA-WR8 Controller

LA-WR8-R **Light Adaptor** 