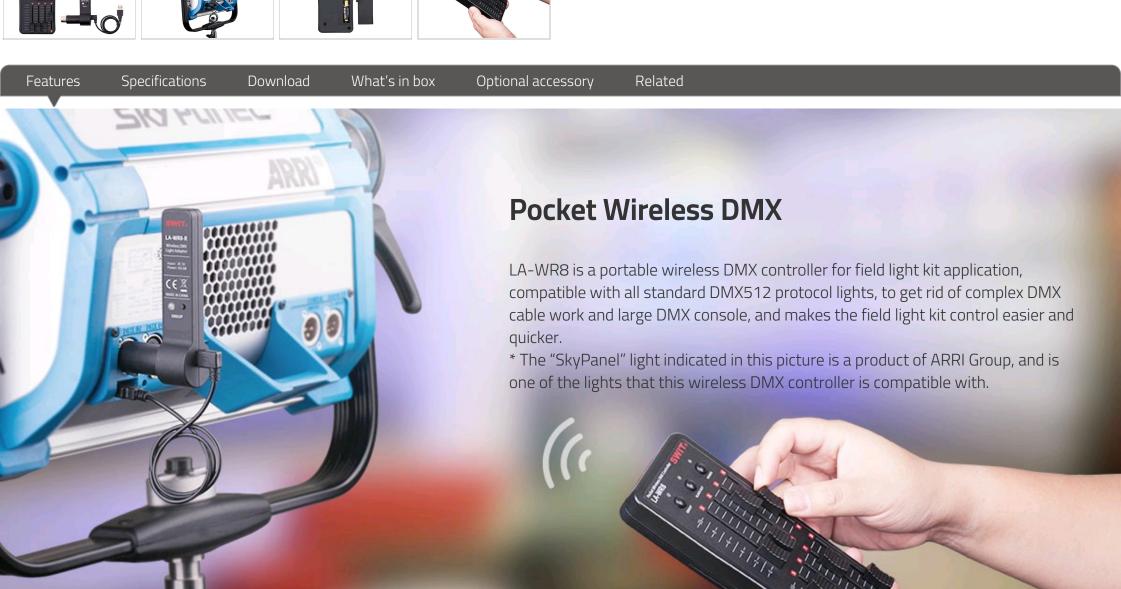

# LA-WR8 | Pocket Wireless DMX controller

- ◆ Pocket size portable DMX controller
- ◆ 2.4G wireless, quick connection
- ♦ 400m (LOS) transmission distance
- ◆ Control all standard DMX512 lights ♦ 8-ch x 7 groups control channels
- ◆ 2x AA batteries or USB power

# 2.4G Wireless Quick Connect

Adopt 2.4G wireless transmission, quick connecting, plug and play, anti-interference, 400 meters transmission distance in line of sight.

One controller can be connected with multiple light adaptors.

#### 2.4G Wireless Quick Connect

Adopt 2.4G wireless transmission, quick connecting, plug and play, anti-interference, over 400 meters transmission distance in line of sight. One controller to multiple light adaptors.