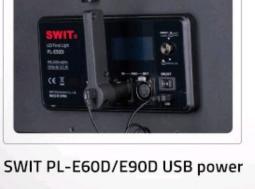

socket on the light.

**Power Supply** 

The Light Adaptor is powered by USB, only 0.5W power. The professional lights like Skypanel, SWIT PL-E series, FL-C series have USB

SWIT PL-C60D USB power

Skypanel USB power