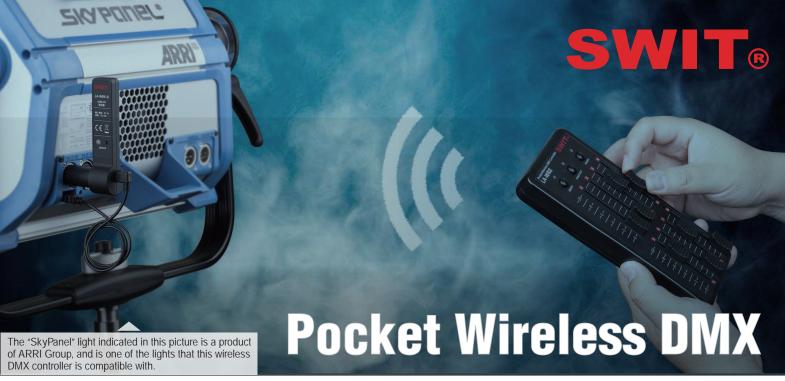

# LA-WR8 | Pocket Wireless DMX controller

- ◆ Pocket size portable DMX controller
- ◆ 2.4G wireless, quick connection
- ♦ 400m (LOS) transmission distance
- ◆ Control all standard DMX512 lights ♦ 8-ch x 7 groups control channels
- ◆ 2x AA batteries or USB power

# Portable | Plug and Play | All DMX lights compatible

LA-WR8 Controller

LA-WR8-R **Light Adaptor** 

# 2.4G Wireless Quick Connect

Adopt 2.4G wireless transmission, quick connecting, plug and play, anti-interference, 400 meters transmission distance in line of sight.

One controller can be connected with multiple light adaptors.

#### 2.4G Wireless Quick Connect

Adopt 2.4G wireless transmission, quick connecting, plug and play, anti-interference, over 400 meters transmission distance in line of sight. One controller to multiple light adaptors.