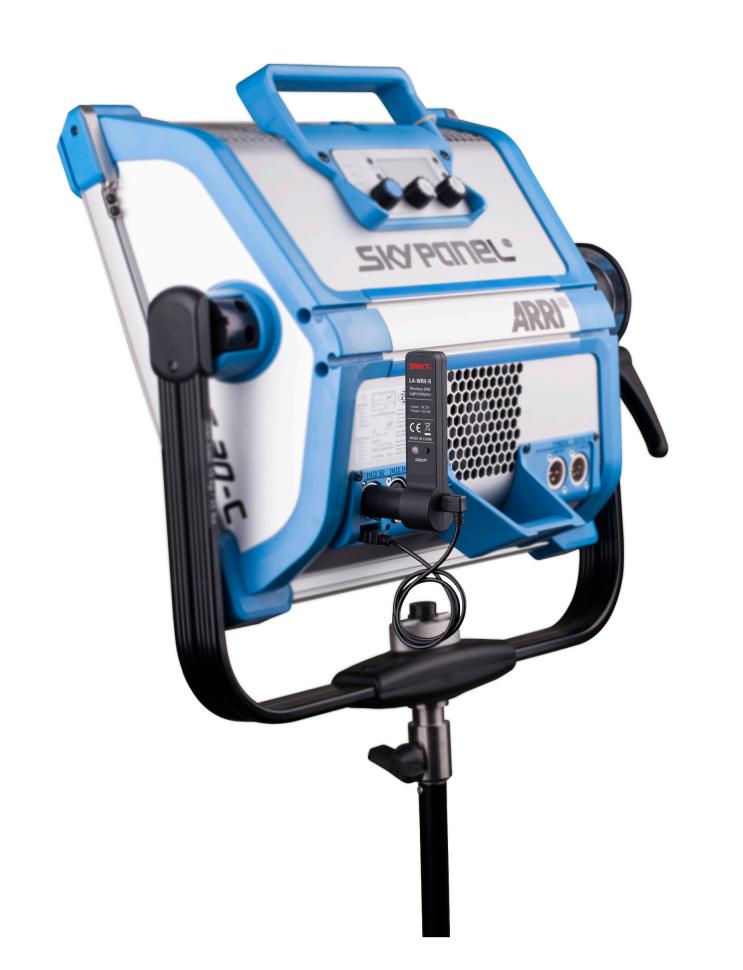

socket on the light.

**Power Supply** 

The Light Adaptor is powered by USB, only 0.5W power. The professional lights like Skypanel, SWIT PL-E series, FL-C series have USB

SWIT PL-C60D USB power

Skypanel USB power

SWIT PL-F60D/F90D USB power

SWIT FL-C60D USB power

Skypanel

Other lights without USB