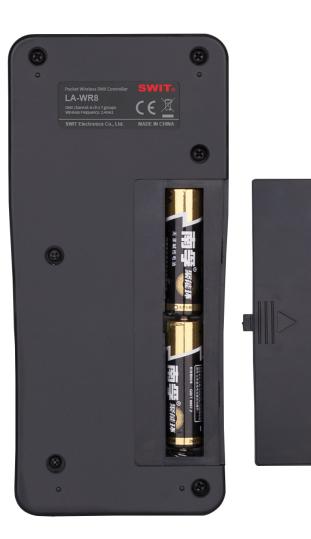

## The Controller can be powered by 2x AA batteries, continuously 4 hours working. Support sleep mode if no operation after 1 minute. The Controller supports Micro USB power input as well. You can use USB power bank to power the controller.

#### **AA Batteries / USB Power**

The Controller can be powered by 2x AA batteries, continuously 4 hours working. Support sleep mode if no operation after 1 minute. The Controller supports Micro USB power input as well. You can use USB power bank to power the controller. The Light Adaptor is powered by USB, only 0.5W power.