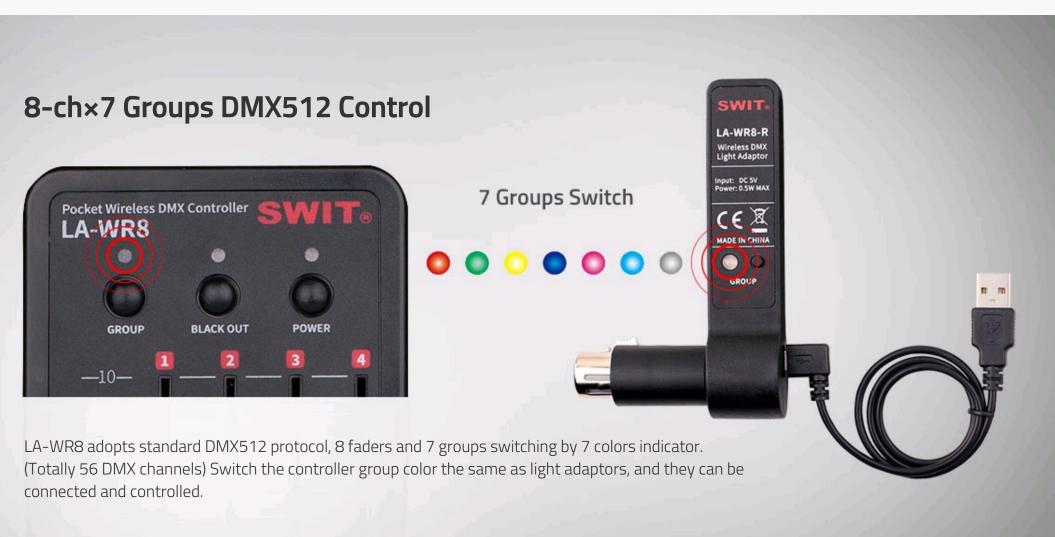

#### 8-ch×7 Groups DMX512 Control

Standard DMX512 protocol, 8 faders and 7 groups switching by 7 colors indicator. (Totally 56 DMX channels) Switch the controller group color the same as light adaptor, and they can be connected and controlled.

Controller

**Group Switcher** 

7 colors indicator

Stands for 7 gourps

Light Adaptor Group Switcher