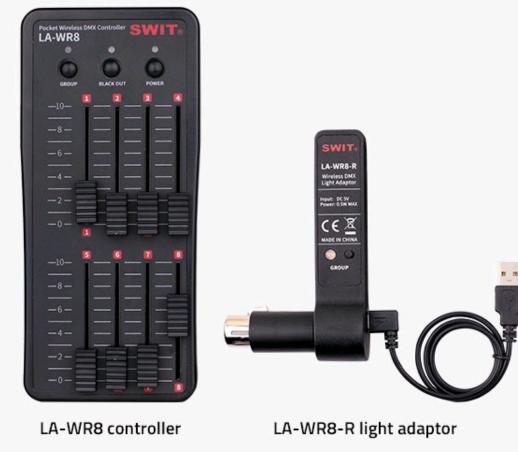

# Portable | Plug and Play | All DMX lights compatible

LA-WR8 Controller

LA-WR8-R **Light Adaptor** 