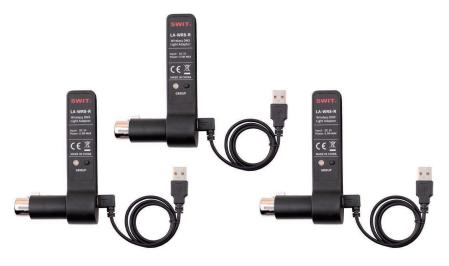

# The light adaptor provides standard 5-pin DMX connector, compatible with all standard 5-pin DMX lights.

Standard 5-pin DMX connector

### Standard 5-pin DMX connector

The light adaptor supports all standard 5-pin DMX lights to

socket on the light.

**Power Supply** 

The Light Adaptor is powered by USB, only 0.5W power. The professional lights like Skypanel, SWIT PL-E series, FL-C series have USB

SWIT PL-C60D USB power

Skypanel USB power

#### **AA Batteries / USB Power**

The Controller can be powered by 2x AA batteries, continuously 4 hours working. Support sleep mode if no operation after 1 minute. The Controller supports Micro USB power input as well. You can use USB power bank to power the controller. The Light Adaptor is powered by USB, only 0.5W power.