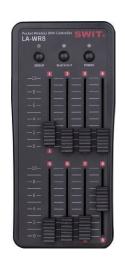

#### 8-ch×7 Groups DMX512 Control

Standard DMX512 protocol, 8 faders and 7 groups switching by 7 colors indicator. (Totally 56 DMX channels) Switch the controller group color the same as light adaptor, and they can be connected and controlled.

Controller

**Group Switcher** 

7 colors indicator

Stands for 7 gourps

Light Adaptor Group Switcher