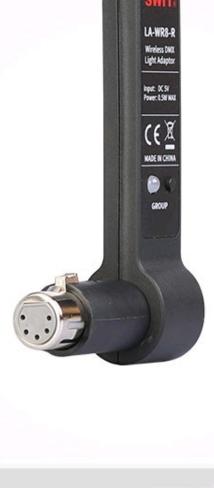

# The light adaptor provides standard 5-pin DMX connector, compatible with all standard 5-pin DMX lights.

Standard 5-pin DMX connector

### Standard 5-pin DMX connector

The light adaptor supports all standard 5-pin DMX lights to