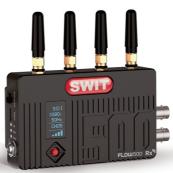

## FLOW500 | SDI&HDMI 500ft/150m Wireless Video Transmission System

- > KUWI 5.1-5.9GHz Wireless Technology > DFS Comply

  - > 3GSDI & HDMI, with 3GSDI loop out
  - > 500ft/150m (Line-of-Sight) distance > 32ms stable low latency
- > Strong Wall-Cross Performance > 2-ch SDI/HDMI audio transmission
- > OLED info and channel switching > Support up to 22 pairs working in one location
- > Wireless protocol & content double encryption > Reclock and accurate color reproduction

## **FLOW Wireless Video Transmission**

3GSDI & HDMI | 5GHz DFS Comply | Strong wall-cross | Chip encryption

**FLOW**500

3GSDI&HDMI 500ft/150m

**FLOW**2000

3GSDI&HDMI 2000ft/600m

## **Multicast and Double Encryption**

Support 1 transmitter to 4 receivers reliable multicast mode. The transmitter and receivers are paired and double encrypted by private transmission protocol and by AES128, in order to protect the footages.