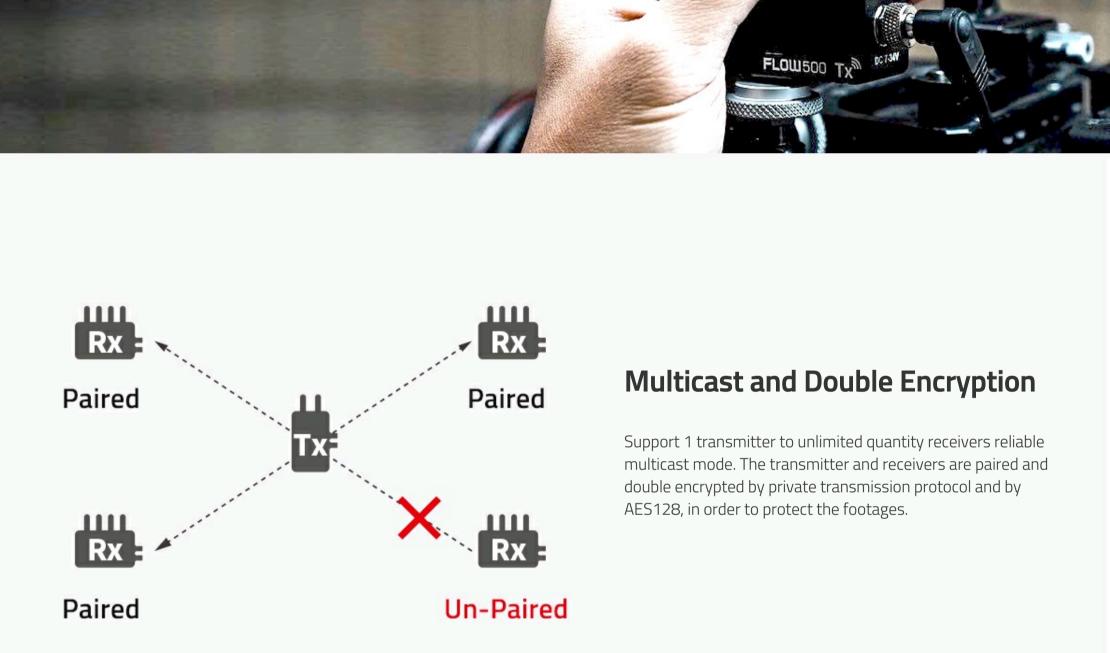

## **Multicast and Double Encryption**

Support 1 transmitter to 4 receivers reliable multicast mode. The transmitter and receivers are paired and double encrypted by private transmission protocol and by AES128, in order to protect the footages.