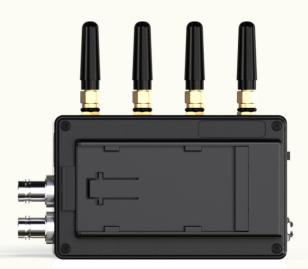

#### **Both SDI&HDMI in Compact Size**

The Same compact size for transmitter and receiver, with NP-F DV plates and new high gain antennas.