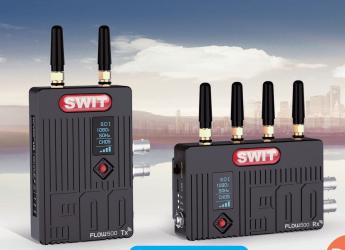

## **FLOW Wireless Video Transmission**

3GSDI & HDMI | 5GHz DFS Comply | Strong wall-cross | Chip encryption

**FLOW**500

3GSDI&HDMI 500ft/150m

**FLOW**2000

3GSDI&HDMI 2000ft/600m

## **Multicast and Double Encryption**

Support 1 transmitter to 4 receivers reliable multicast mode. The transmitter and receivers are paired and double encrypted by private transmission protocol and by AES128, in order to protect the footages.