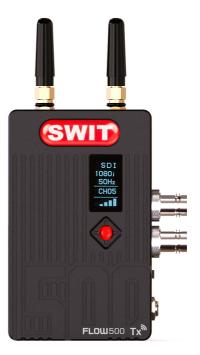

Both Tx and Rx are equipped with OLED to display signal format, wireless channel number and signal strength.

channels manually. The OLED displays video format and wireless signal strength.

Support DFS (Dynamic Frequency Selection)