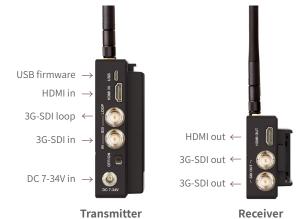

DC 7-34V

500ft/150m Transmission

Strong Wall-cross Performance

500ft/150m Strong Wall-cross

FLOW500 wireless supports 500ft/150m (Line-of-sight) reliable wireless transmission, and featured stronger wallcross performance due to both RF optimize and image quality optimize, so that will keep video transmis- sion without

# **Power Supply** The power consumtion of Tx and Rx are less than 8W. Both Tx and Rx provide NP-F DV battery plate, and 7-34V lockable DC input.

USB

FF/ON

Please enter Email address below and subscribe our newsletters.