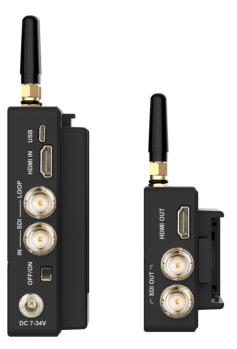

DC 7-34V

500ft/150m Transmission

Strong Wall-cross Performance

500ft/150m Strong Wall-cross

FLOW500 wireless supports 500ft/150m (Line-of-sight) reliable wireless transmission, and featured stronger wallcross performance due to both RF optimize and image quality optimize, so that will keep video transmis- sion without

# **Power Supply** The power consumtion of Tx and Rx are less than 8W. Both Tx and Rx provide NP-F DV battery plate, and 7-34V lockable DC input.

USB

FF/ON

Please enter Email address below and subscribe our newsletters.

#### **Both SDI&HDMI in Compact Size**

The Same compact size for transmitter and receiver, with NP-F DV plates and new high gain antennas.