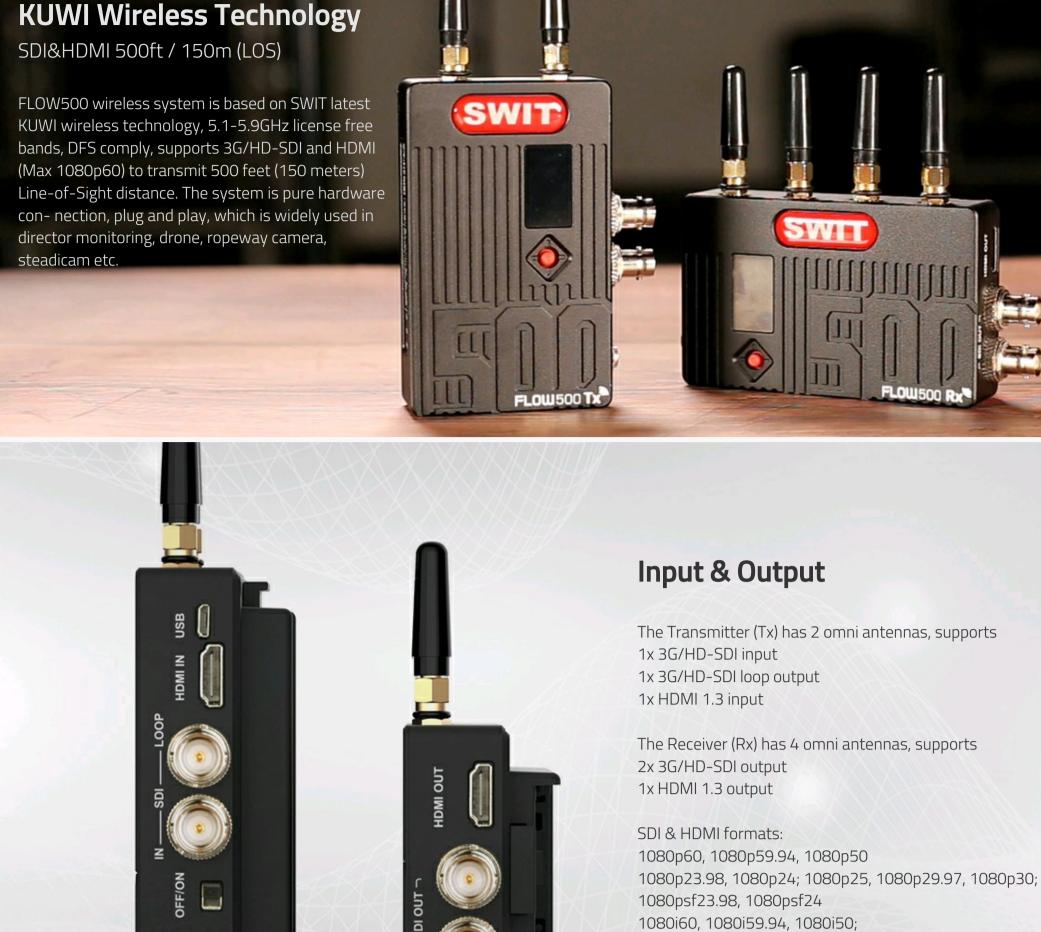

## FLOW500 | SDI&HDMI 500ft/150m Wireless Video Transmission System

- > KUWI 5.1-5.9GHz Wireless Technology > DFS Comply

  - > 3GSDI & HDMI, with 3GSDI loop out
  - > 500ft/150m (Line-of-Sight) distance > 32ms stable low latency
- > Strong Wall-Cross Performance > 2-ch SDI/HDMI audio transmission
- > OLED info and channel switching > Support up to 22 pairs working in one location
- > Wireless protocol & content double encryption > Reclock and accurate color reproduction

> Multicast - 1 transmitter to unlimited receivers

**MSRP** 

Related

Ex TAX / Shipping

720p60, 720p59.94, 720p50

date lost or crash comparing to regular 5GHz wireless transmitters. \* Supports SDI & HDMI embedded audio (CH1&2) transmission.

DC 7-34V

500ft/150m Transmission

Strong Wall-cross Performance

500ft/150m Strong Wall-cross

FLOW500 wireless supports 500ft/150m (Line-of-sight) reliable wireless transmission, and featured stronger wallcross performance due to both RF optimize and image quality optimize, so that will keep video transmis- sion without

Non-DFS restricted channels.

Stable Connection at Worst Wireless Environment

The FLOW series adopt professional KUWI 5GHz wireless technology, can keep connected at any complex wireless

The FLOW wireless works under 5.1-5.9GHz, with built-in wireless scanner, and detect wireless condition of all frequencies, automatically jump to the best wireless channel to keep reliable connection and transmission, and DFS comply. You can also switch the wireless channels manually from 7

Both Tx and Rx are equipped with OLED to display signal format, wireless channel number and signal strength.