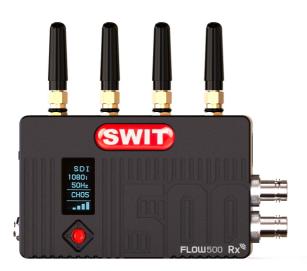

Both Tx and Rx are equipped with OLED to display signal format, wireless channel number and signal strength.

channels manually. The OLED displays video format and wireless signal strength.

Support DFS (Dynamic Frequency Selection)