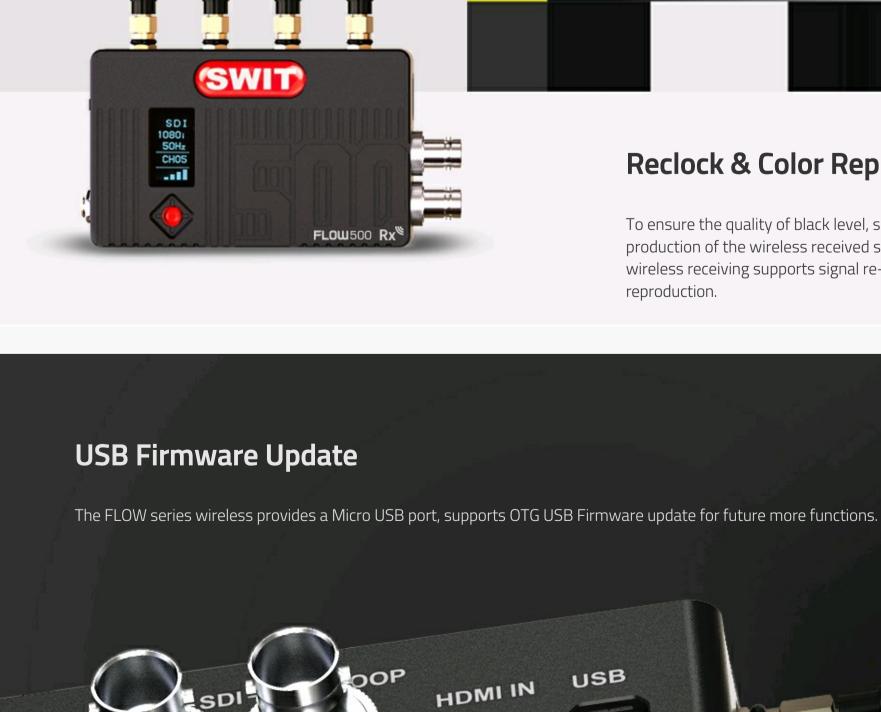

# environment, such as sports stadium, concert, public plaza where full of people, electronic devices or wifi routers.

FIFA

**Reclock & Color Reproduction** 

reproduction.

To ensure the quality of black level, signal noise and color re-

production of the wireless received signal, the FLOW series wireless receiving supports signal re-clock and accurate color