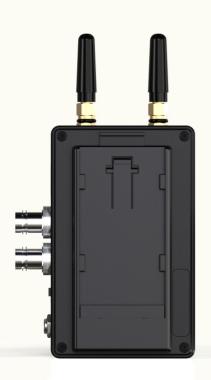

# **Power Supply** The power consumtion of Tx and Rx are less than 8W. Both Tx and Rx provide NP-F DV battery plate, and 7-34V lockable DC input.

USB

FF/ON

Please enter Email address below and subscribe our newsletters.

#### **Both SDI&HDMI in Compact Size**

The Same compact size for transmitter and receiver, with NP-F DV plates and new high gain antennas.