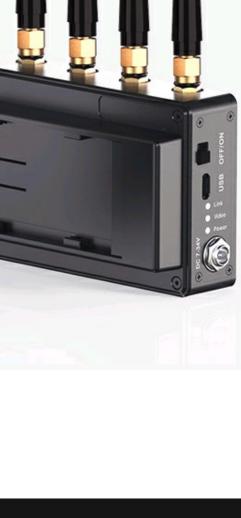

Both Tx and Rx are equipped with OLED to display signal format, wireless channel number and signal strength.

# **Power Supply** The power consumtion of Tx and Rx are less than 8W. Both Tx and Rx provide NP-F DV battery plate, and 7-34V lockable DC input.

USB

FF/ON

Please enter Email address below and subscribe our newsletters.