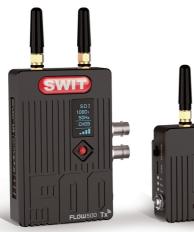

## FLOW500 | SDI&HDMI 500ft/150m Wireless Video Transmission System

- > KUWI 5.1-5.9GHz Wireless Technology > DFS Comply

  - > 3GSDI & HDMI, with 3GSDI loop out
  - > 500ft/150m (Line-of-Sight) distance > 32ms stable low latency
- > Strong Wall-Cross Performance > 2-ch SDI/HDMI audio transmission
- > OLED info and channel switching > Support up to 22 pairs working in one location
- > Wireless protocol & content double encryption > Reclock and accurate color reproduction

Both Tx and Rx are equipped with OLED to display signal format, wireless channel number and signal strength.

## **FLOW Wireless Video Transmission**

3GSDI & HDMI | 5GHz DFS Comply | Strong wall-cross | Chip encryption

**FLOW**500

3GSDI&HDMI 500ft/150m

**FLOW**2000

3GSDI&HDMI 2000ft/600m