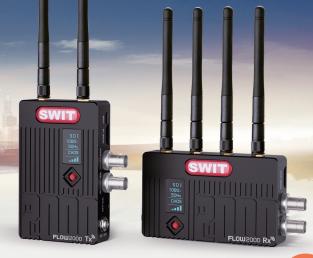

## **FLOW Wireless Video Transmission**

3GSDI & HDMI | 5GHz DFS Comply | Strong wall-cross | Chip encryption

**FLOW**500

3GSDI&HDMI 500ft/150m

**FLOW**2000

3GSDI&HDMI 2000ft/600m

#### **Both SDI&HDMI in Compact Size**

The Same compact size for transmitter and receiver, with NP-F DV plates and new high gain antennas.