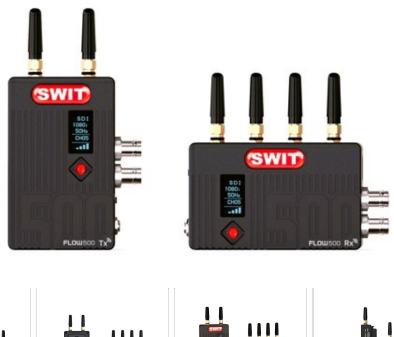

## FLOW500 | SDI&HDMI 500ft/150m Wireless Video Transmission System

- > KUWI 5.1-5.9GHz Wireless Technology > DFS Comply

  - > 3GSDI & HDMI, with 3GSDI loop out
  - > 500ft/150m (Line-of-Sight) distance > 32ms stable low latency
- > Strong Wall-Cross Performance > 2-ch SDI/HDMI audio transmission
- > OLED info and channel switching > Support up to 22 pairs working in one location
- > Wireless protocol & content double encryption > Reclock and accurate color reproduction

Both Tx and Rx are equipped with OLED to display signal format, wireless channel number and signal strength.

#### **Both SDI&HDMI in Compact Size**

The Same compact size for transmitter and receiver, with NP-F DV plates and new high gain antennas.