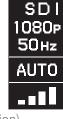

Both Tx and Rx are equipped with OLED to display signal format, wireless channel number and signal strength.

channels manually. The OLED displays video format and wireless signal strength.

Support DFS (Dynamic Frequency Selection)