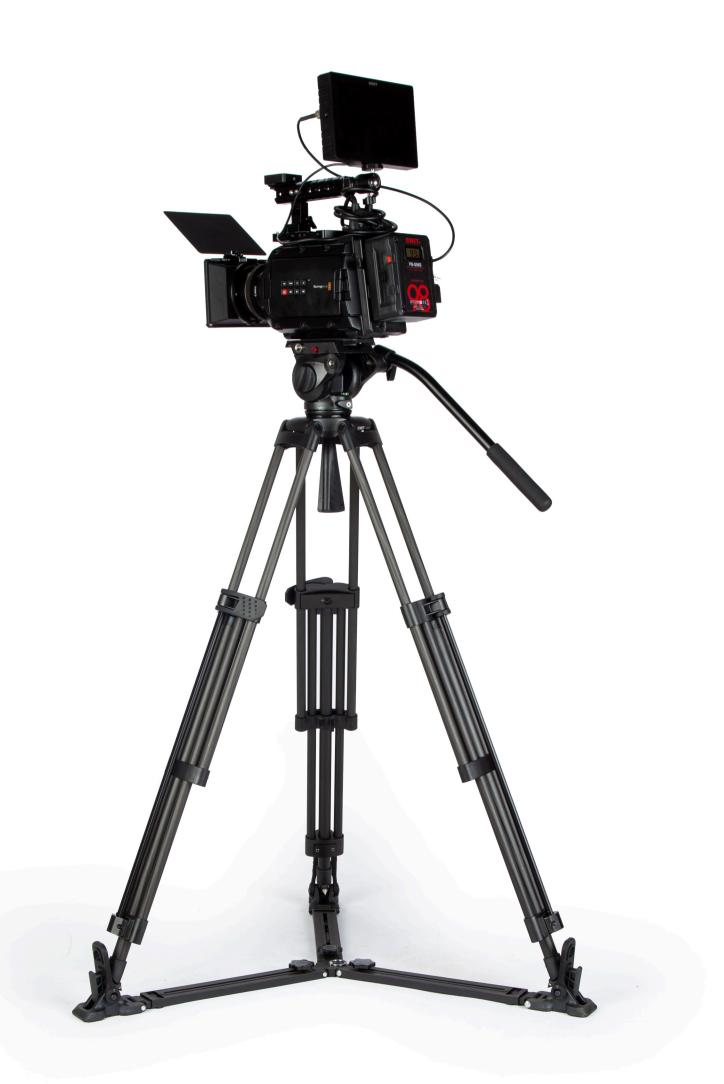

# **TOWER150C** | 15kg Carbon Fiber Studio Camera Tripod

> 8-layer tubular carbon fiber studio tripod > 3-section leg, 50-170cm adjustment

Support

- > One buckle release and lock 3 sections
- > 15kg load smooth motion fluid head > Pan and tilt damping adjusting
- > 1/4" and 3/8" screws quick release plate > Luminous bubble level
- > With ground stretcher and horseshoe feet > Come with carrying bag

## **Carbon Fiber Studio Tripod**

A Carbon Fiber light weight studio camera tripod with smooth fluid head of 15kg load, 3-sections, 50-170cm height.

| Material     | Section | Height     | Head Model | Bowl φ | Load | Tube φ   | Tube Thickness | Weight |
|--------------|---------|------------|------------|--------|------|----------|----------------|--------|
| Carbon Fiber | 3       | 50cm-170cm | TH150      | 75mm   | 15kg | Max 22mm | 1.2mm          | 5.1kg  |