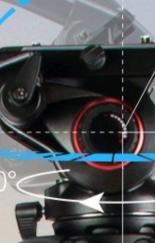

together by only one buckle, for quicker height

connection rod, you can release and lock the sections

Only one buckle Tight screw

Pan damping knob

Tilt damping knob

Additional 3/8" screw

Ground stretcher

**Ground stretcher** 