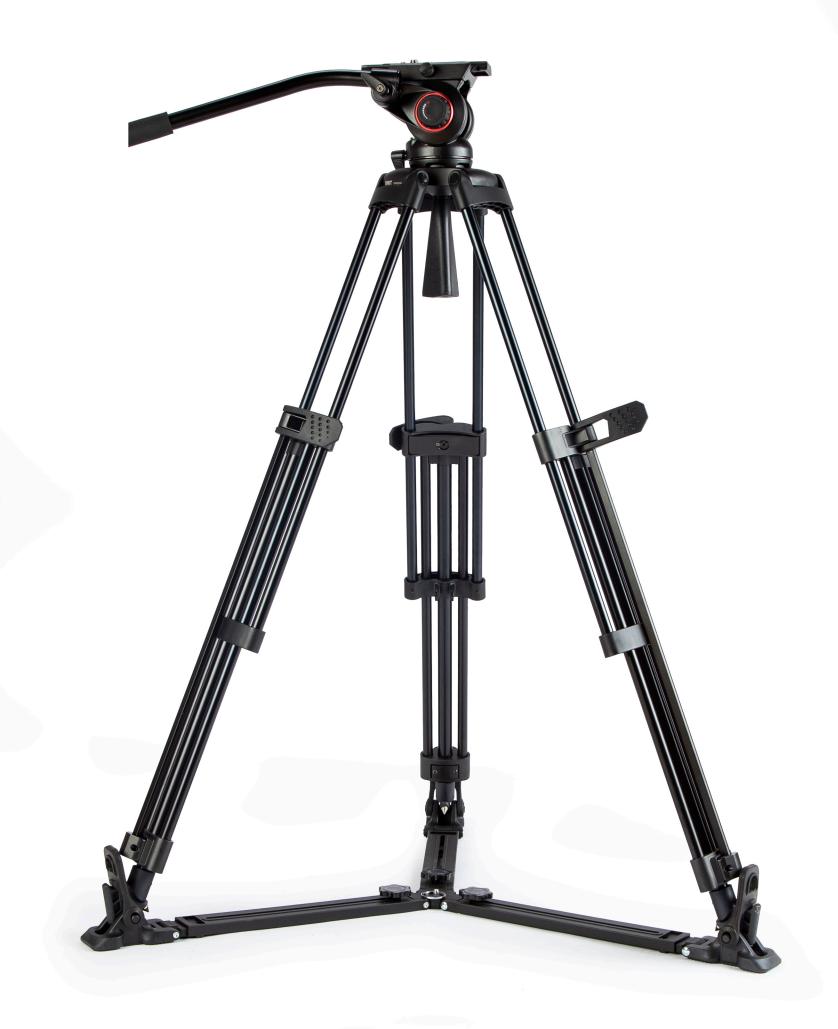

# **TOWER150C** | 15kg Carbon Fiber Studio Camera Tripod

> 8-layer tubular carbon fiber studio tripod > 3-section leg, 50-170cm adjustment

Support

- > One buckle release and lock 3 sections
- > 15kg load smooth motion fluid head > Pan and tilt damping adjusting
- > 1/4" and 3/8" screws quick release plate > Luminous bubble level
- > With ground stretcher and horseshoe feet > Come with carrying bag

50 - 170cm Height