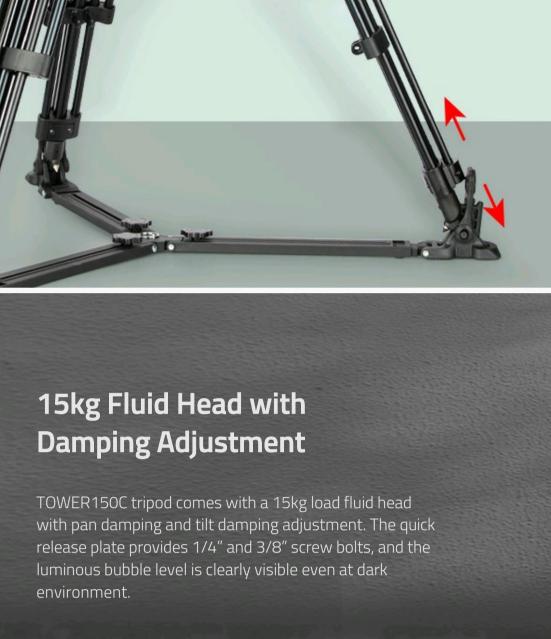

Strong horseshoe feet

TOWER150C provides a ground stretcher to strengthen the

stability, and the horseshoe feet will fit for a wheel base as well.

TOWER150C has 3-section legs, allows height adjustment from 50cm to 170cm for studio setup.