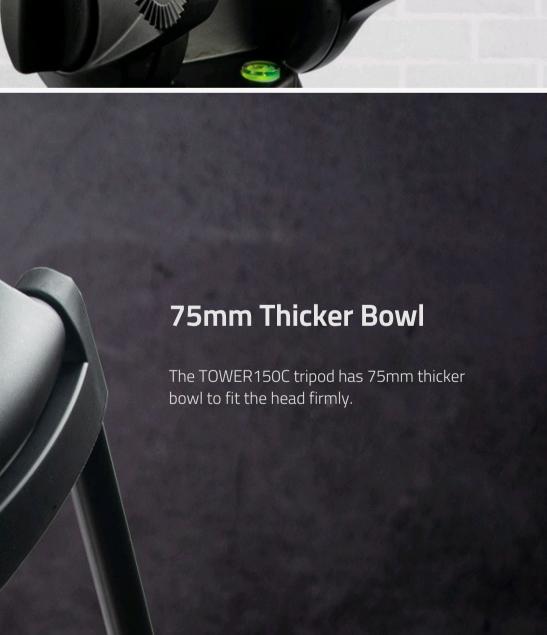

## **Carbon Fiber Studio Tripod**

A Carbon Fiber light weight studio camera tripod with smooth fluid head of 15kg load, 3-sections, 50-170cm height.

| Material     | Section | Height     | Head Model | Bowl φ | Load | Tube φ   | Tube Thickness | Weight |
|--------------|---------|------------|------------|--------|------|----------|----------------|--------|
| Carbon Fiber | 3       | 50cm-170cm | TH150      | 75mm   | 15kg | Max 22mm | 1.2mm          | 5.1kg  |