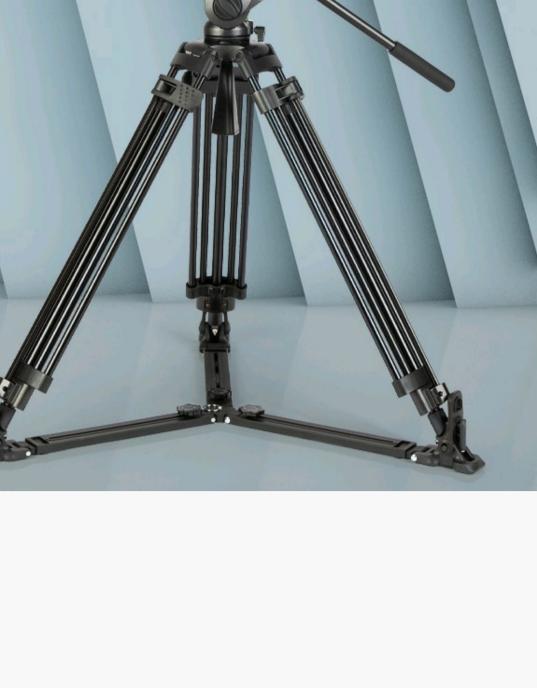

# **TOWER150C** | 15kg Carbon Fiber Studio Camera Tripod

> 8-layer tubular carbon fiber studio tripod > 3-section leg, 50-170cm adjustment

Support

- > One buckle release and lock 3 sections
- > 15kg load smooth motion fluid head > Pan and tilt damping adjusting
- > 1/4" and 3/8" screws quick release plate > Luminous bubble level
- > With ground stretcher and horseshoe feet > Come with carrying bag

## **Carbon Fiber Studio Tripod**

A Carbon Fiber light weight studio camera tripod with smooth fluid head of 15kg load, 3-sections, 50-170cm height.

| Material     | Section | Height     | Head Model | Bowl φ | Load | Tube φ   | Tube Thickness | Weight |
|--------------|---------|------------|------------|--------|------|----------|----------------|--------|
| Carbon Fiber | 3       | 50cm-170cm | TH150      | 75mm   | 15kg | Max 22mm | 1.2mm          | 5.1kg  |