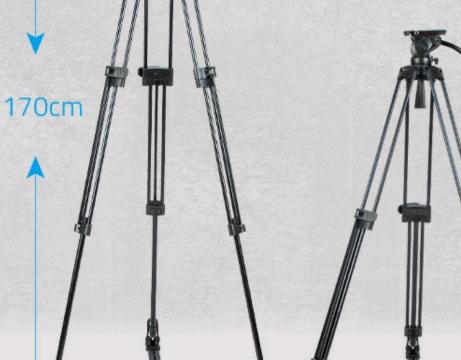

Strong horseshoe feet

TOWER150C provides a ground stretcher to strengthen the

stability, and the horseshoe feet will fit for a wheel base as well.

TOWER150C has 3-section legs, allows height adjustment from 50cm to 170cm for studio setup.

50 - 170cm Height