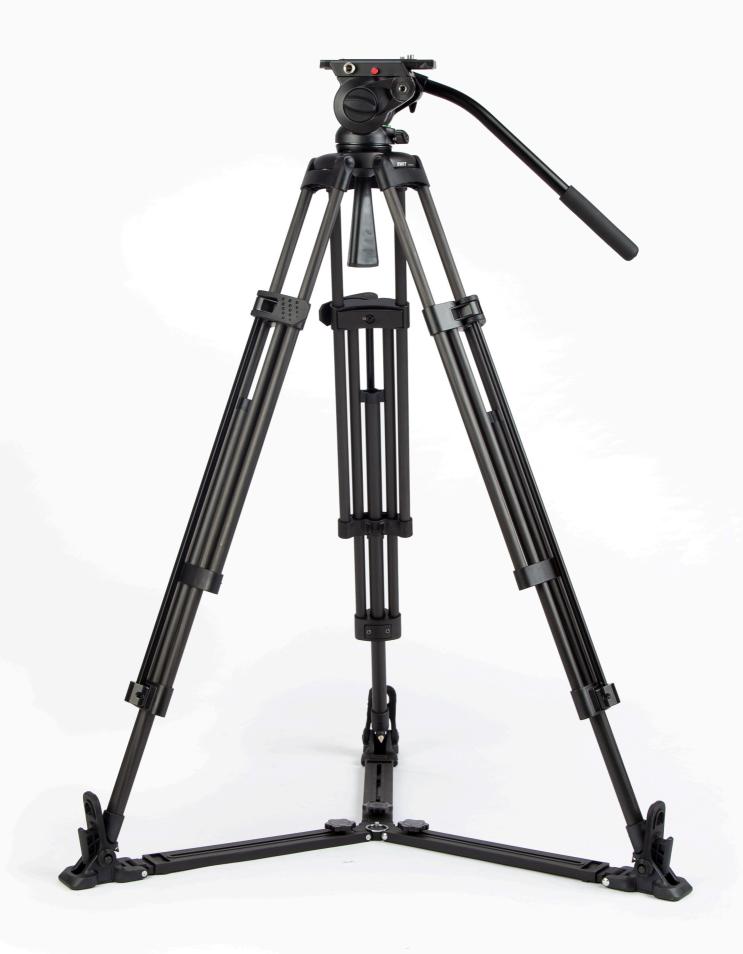

# **TOWER150C** | 15kg Carbon Fiber Studio Camera Tripod

> 8-layer tubular carbon fiber studio tripod > 3-section leg, 50-170cm adjustment

Support

- > One buckle release and lock 3 sections
- > 15kg load smooth motion fluid head > Pan and tilt damping adjusting
- > 1/4" and 3/8" screws quick release plate > Luminous bubble level
- > With ground stretcher and horseshoe feet > Come with carrying bag

## **Carbon Fiber Studio Tripod**

A Carbon Fiber light weight studio camera tripod with smooth fluid head of 15kg load, 3-sections, 50-170cm height.

| Material     | Section | Height     | Head Model | Bowl φ | Load | Tube φ   | Tube Thickness | Weight |
|--------------|---------|------------|------------|--------|------|----------|----------------|--------|
| Carbon Fiber | 3       | 50cm-170cm | TH150      | 75mm   | 15kg | Max 22mm | 1.2mm          | 5.1kg  |