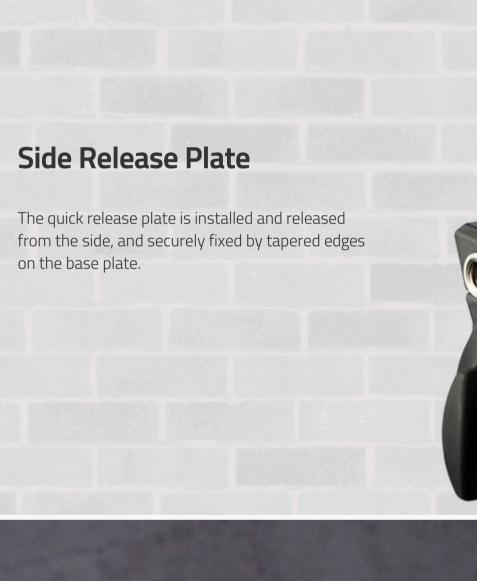

udio Camera Tripod



> 8-layer tubular carbon fiber studio tripod > 3-section leg, 50-170cm adjustment

Support

- > One buckle release and lock 3 sections
- > 15kg load smooth motion fluid head > Pan and tilt damping adjusting
- > 1/4" and 3/8" screws quick release plate > Luminous bubble level
- > With ground stretcher and horseshoe feet > Come with carrying bag

 $\rightarrow$  360° pan and -75° ~ +90° tilt motion

- MSRP Ex TAX / Shipping





Related



Carbon Fiber Camera Tripod







00:00 / 00:00

One Buckle Lifting

adjustment.

TOWER150C tripod leg has 3 sections, and with a

together by only one buckle, for quicker height

connection rod, you can release and lock the sections

Only one buckle Tight screw







Pan damping knob



Tilt damping knob



Additional 3/8" screw







Ground stretcher

**Ground stretcher** 

Strong horseshoe feet

TOWER150C provides a ground stretcher to strengthen the

stability, and the horseshoe feet will fit for a wheel base as well.



TOWER150C has 3-section legs, allows height adjustment from 50cm to 170cm for studio setup.

50 - 170cm Height

### TOWER150C package provides the tripod with head, a carrying bag, and packed in a compact size carton box.

**Package** 







**SWIT Electronics Europe GmbH** 





## **Carbon Fiber Studio Tripod**

A Carbon Fiber light weight studio camera tripod with smooth fluid head of 15kg load, 3-sections, 50-170cm height.



| Material     | Section | Height     | Head Model | Bowl φ | Load | Tube φ   | Tube Thickness | Weight |
|--------------|---------|------------|------------|--------|-