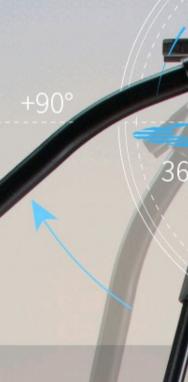

 $\rightarrow$  360° pan and -75° ~ +90° tilt motion

- MSRP Ex TAX / Shipping

Related

Carbon Fiber Camera Tripod

00:00 / 00:00

One Buckle Lifting

adjustment.

TOWER150C tripod leg has 3 sections, and with a