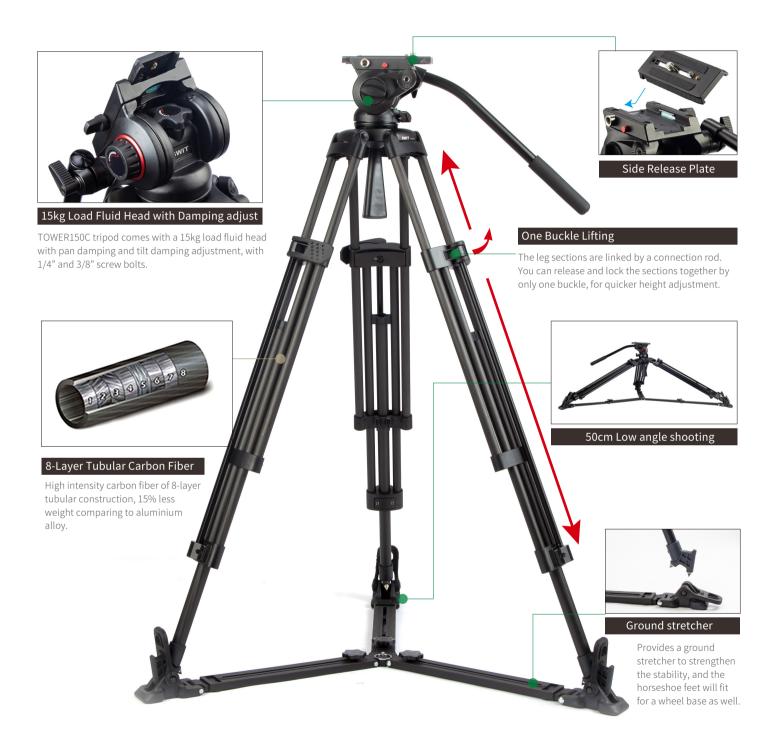

# **TOWER150C** | 15kg Carbon Fiber Studio Camera Tripod

> 8-layer tubular carbon fiber studio tripod > 3-section leg, 50-170cm adjustment

Support

- > One buckle release and lock 3 sections
- > 15kg load smooth motion fluid head > Pan and tilt damping adjusting
- > 1/4" and 3/8" screws quick release plate > Luminous bubble level
- > With ground stretcher and horseshoe feet > Come with carrying bag

 $\rightarrow$  360° pan and -75° ~ +90° tilt motion

- MSRP Ex TAX / Shipping

Related

Carbon Fiber Camera Tripod

00:00 / 00:00

One Buckle Lifting

adjustment.

TOWER150C tripod leg has 3 sections, and with a

together by only one buckle, for quicker height

connection rod, you can release and lock the sections

Only one buckle Tight screw

Pan damping knob

Tilt damping knob

Additional 3/8" screw

Ground stretcher

**Ground stretcher** 

Strong horseshoe feet

TOWER150C provides a ground stretcher to strengthen the

stability, and the horseshoe feet will fit for a wheel base as well.

TOWER150C has 3-section legs, allows height adjustment from 50cm to 170cm for studio setup.

50 - 170cm Height