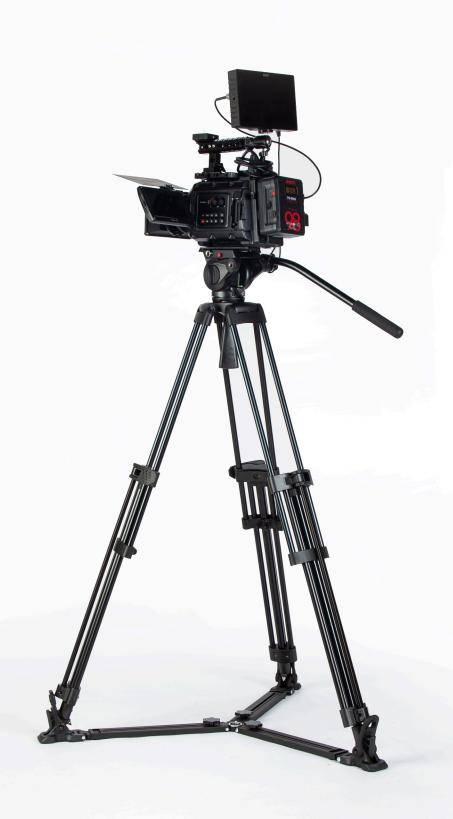

# **TOWER150C** | 15kg Carbon Fiber Studio Camera Tripod

> 8-layer tubular carbon fiber studio tripod > 3-section leg, 50-170cm adjustment

Support

- > One buckle release and lock 3 sections
- > 15kg load smooth motion fluid head > Pan and tilt damping adjusting
- > 1/4" and 3/8" screws quick release plate > Luminous bubble level
- > With ground stretcher and horseshoe feet > Come with carrying bag

 $\rightarrow$  360° pan and -75° ~ +90° tilt motion

- MSRP Ex TAX / Shipping

Related

Carbon Fiber Camera Tripod

00:00 / 00:00

One Buckle Lifting

adjustment.

TOWER150C tripod leg has 3 sections, and with a

50 - 170cm Height