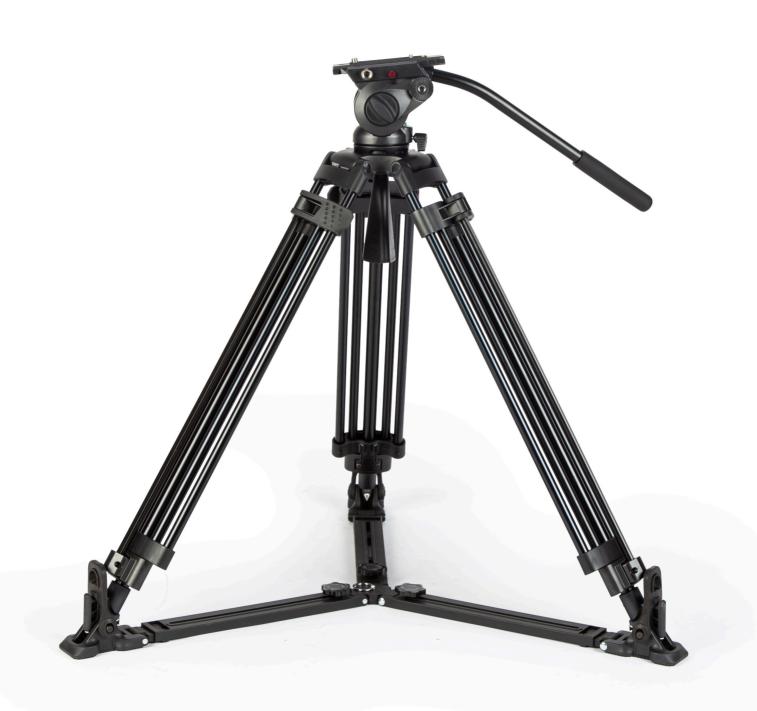

# **TOWER150C** | 15kg Carbon Fiber Studio Camera Tripod

> 8-layer tubular carbon fiber studio tripod > 3-section leg, 50-170cm adjustment

Support

- > One buckle release and lock 3 sections
- > 15kg load smooth motion fluid head > Pan and tilt damping adjusting
- > 1/4" and 3/8" screws quick release plate > Luminous bubble level
- > With ground stretcher and horseshoe feet > Come with carrying bag

Strong horseshoe feet

TOWER150C provides a ground stretcher to strengthen the

stability, and the horseshoe feet will fit for a wheel base as well.

TOWER150C has 3-section legs, allows height adjustment from 50cm to 170cm for studio setup.