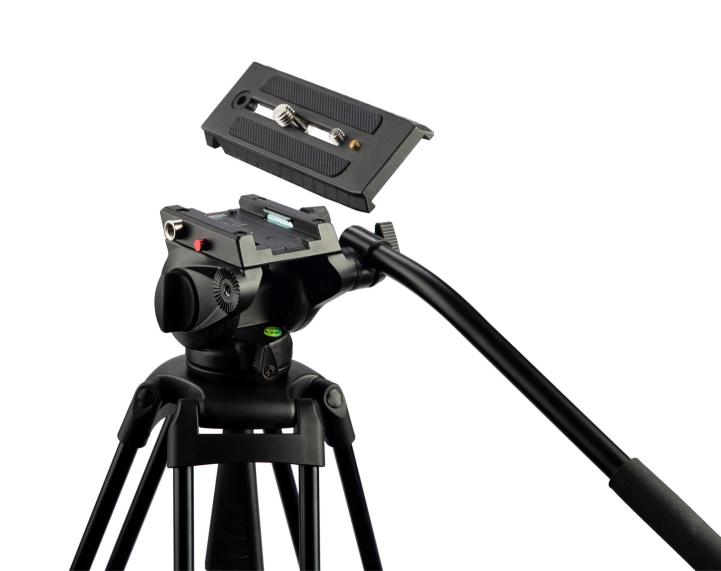

together by only one buckle, for quicker height

connection rod, you can release and lock the sections

Only one buckle Tight screw

Pan damping knob

Tilt damping knob

Additional 3/8" screw

Ground stretcher

**Ground stretcher** 