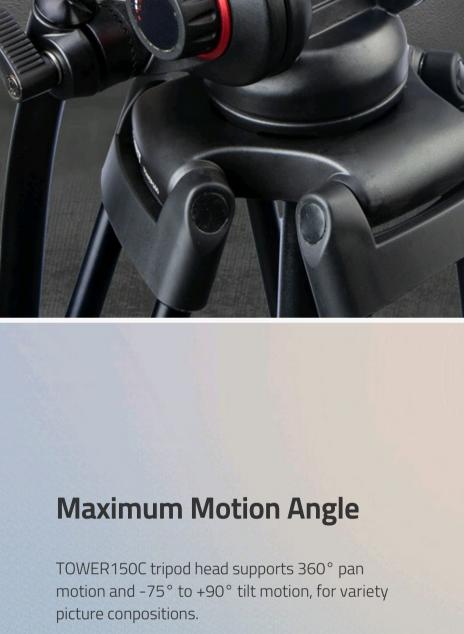

 $\rightarrow$  360° pan and -75° ~ +90° tilt motion

- MSRP Ex TAX / Shipping

Related

Carbon Fiber Camera Tripod

00:00 / 00:00

One Buckle Lifting

adjustment.

TOWER150C tripod leg has 3 sections, and with a