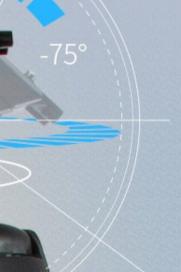

 $\rightarrow$  360° pan and -75° ~ +90° tilt motion

- MSRP Ex TAX / Shipping

Related

Carbon Fiber Camera Tripod

00:00 / 00:00

One Buckle Lifting

adjustment.

TOWER150C tripod leg has 3 sections, and with a