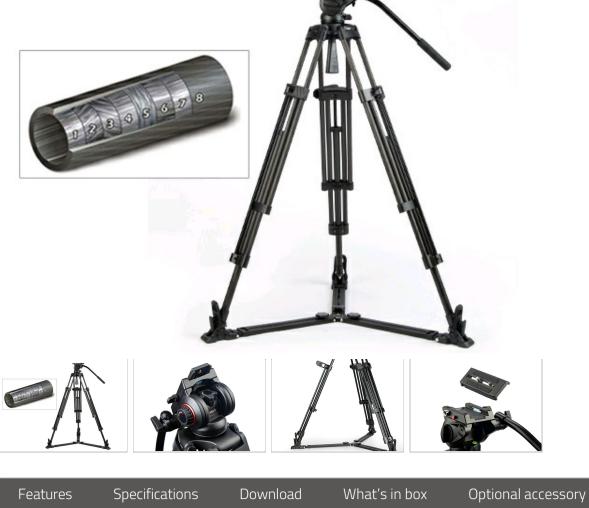

# **TOWER150C** | 15kg Carbon Fiber Studio Camera Tripod

> 8-layer tubular carbon fiber studio tripod > 3-section leg, 50-170cm adjustment

Support

- > One buckle release and lock 3 sections
- > 15kg load smooth motion fluid head > Pan and tilt damping adjusting
- > 1/4" and 3/8" screws quick release plate > Luminous bubble level
- > With ground stretcher and horseshoe feet > Come with carrying bag

## **Carbon Fiber Studio Tripod**

A Carbon Fiber light weight studio camera tripod with smooth fluid head of 15kg load, 3-sections, 50-170cm height.

| Material     | Section | Height     | Head Model | Bowl φ | Load | Tube φ   | Tube Thickness | Weight |
|--------------|---------|------------|------------|--------|------|----------|----------------|--------|
| Carbon Fiber | 3       | 50cm-170cm | TH150      | 75mm   | 15kg | Max 22mm | 1.2mm          | 5.1kg  |