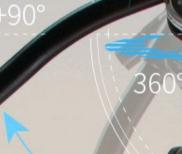

Support

- > 15kg load smooth motion fluid head > Pan and tilt damping adjusting
- $\rightarrow$  360° pan and -75° ~ +90° tilt motion > With ground stretcher and horseshoe feet

> 1/4" and 3/8" screws quick release plate