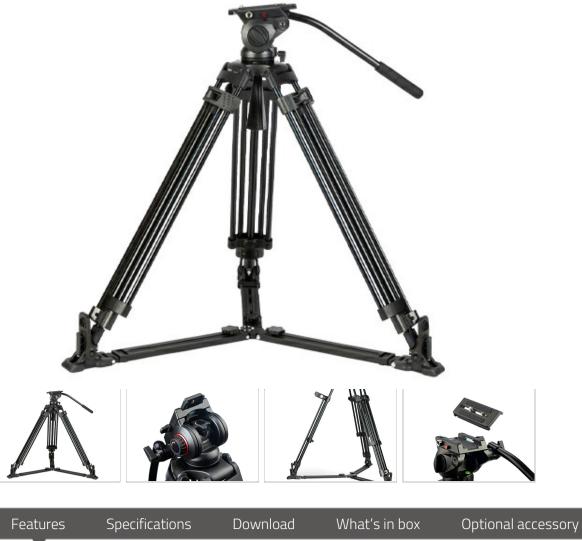

SWIT Global | SWIT America

Home > Support System > Tripod Kit

**TOWER150** | 15kg Studio Camera Tripod

- > Aluminum light weight studio tripod > 3-section leg, 50-170cm adjustment
- > One buckle release and lock 3 sections

Support

- > 15kg load smooth motion fluid head > Pan and tilt damping adjusting
- $\rightarrow$  360° pan and -75° ~ +90° tilt motion > With ground stretcher and horseshoe feet

> 1/4" and 3/8" screws quick release plate

> Come with carrying bag

> Luminous bubble level

MSRP

Ex TAX / Shipping

Related

# Studio Camera Tripod TOWER150 is a studio application light weight camera tripod with smooth fluid head of 15kg load. The thicker aluminium tubes make stronger and stable legs like a tower, and still in light weight.