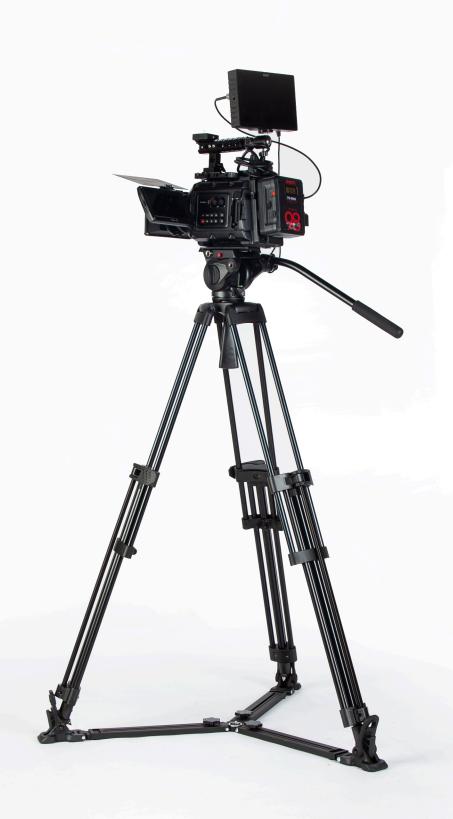

# Studio Camera Tripod TOWER150 is a studio application light weight camera tripod with smooth fluid head of 15kg load. The thicker aluminium tubes make stronger and stable legs like a tower, and still in light weight.

### **Studio Camera Tripod**

A Studio application light weight camera tripod with smooth fluid head of 15kg load, 3-sections, 50-170cm height.

| Material | Section | Height     | Head Model | Bowl φ | Load | Tube φ   | Tube Thickness | Weight |
|----------|---------|------------|------------|--------|------|----------|----------------|--------|
| Aluminum | 3       | 50cm-170cm | TH150      | 75mm   | 15kg | Max 22mm | 1.2mm          | 5.1kg  |