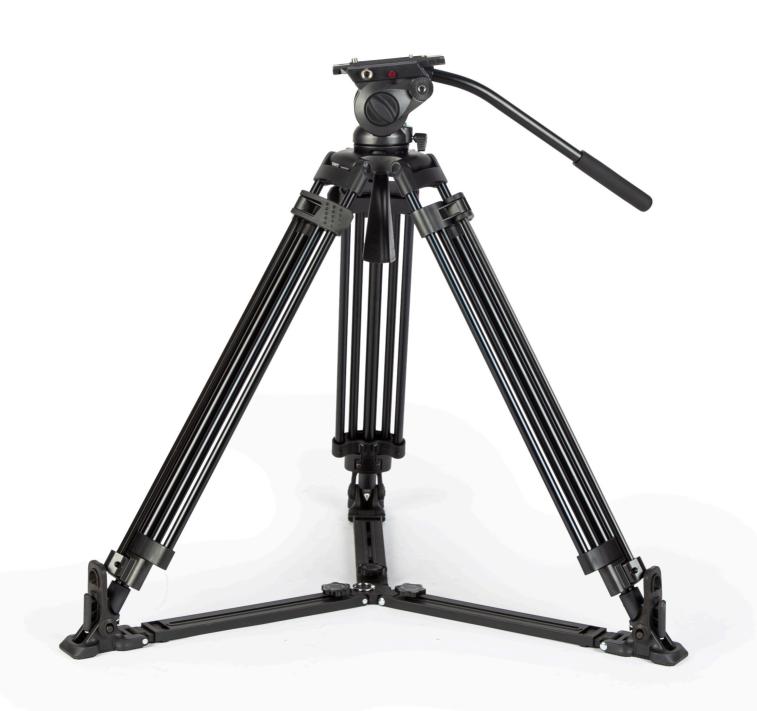

SWIT Global | SWIT America

Home > Support System > Tripod Kit

**TOWER150** | 15kg Studio Camera Tripod

- > Aluminum light weight studio tripod > 3-section leg, 50-170cm adjustment
- > One buckle release and lock 3 sections

Support

- > 15kg load smooth motion fluid head > Pan and tilt damping adjusting
- $\rightarrow$  360° pan and -75° ~ +90° tilt motion > With ground stretcher and horseshoe feet

> 1/4" and 3/8" screws quick release plate

> Come with carrying bag

> Luminous bubble level

MSRP

Ex TAX / Shipping

Related

# Studio Camera Tripod TOWER150 is a studio application light weight camera tripod with smooth fluid head of 15kg load. The thicker aluminium tubes make stronger and stable legs like a tower, and still in light weight.

### **Studio Camera Tripod**

A Studio application light weight camera tripod with smooth fluid head of 15kg load, 3-sections, 50-170cm height.

| Material | Section | Height     | Head Model | Bowl φ | Load | Tube φ   | Tube Thickness | Weight |
|----------|---------|------------|------------|--------|------|----------|----------------|--------|
| Aluminum | 3       | 50cm-170cm | TH150      | 75mm   | 15kg | Max 22mm | 1.2mm          | 5.1kg  |