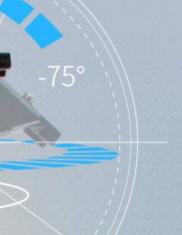

Support

- > 15kg load smooth motion fluid head > Pan and tilt damping adjusting
- $\rightarrow$  360° pan and -75° ~ +90° tilt motion > With ground stretcher and horseshoe feet

> 1/4" and 3/8" screws quick release plate