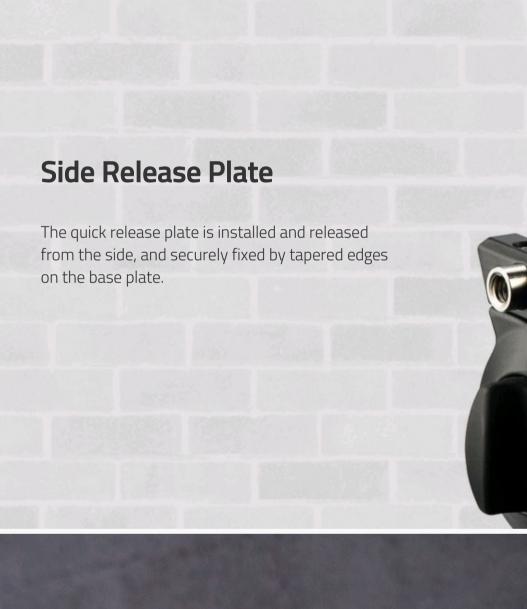

Support

- > 15kg load smooth motion fluid head > Pan and tilt damping adjusting
- $\rightarrow$  360° pan and -75° ~ +90° tilt motion > With ground stretcher and horseshoe feet

> 1/4" and 3/8" screws quick release plate