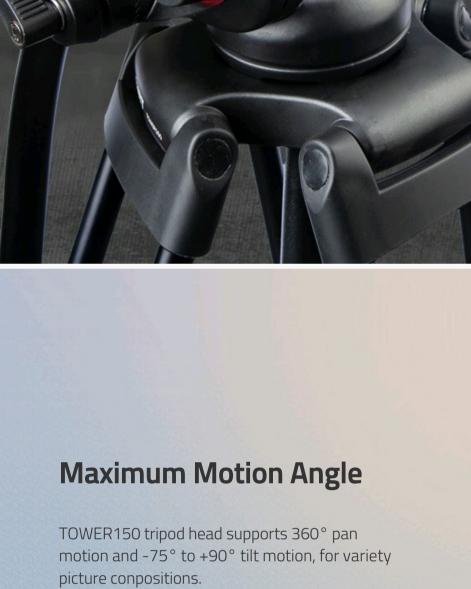

Support

- > 15kg load smooth motion fluid head > Pan and tilt damping adjusting
- $\rightarrow$  360° pan and -75° ~ +90° tilt motion > With ground stretcher and horseshoe feet

> 1/4" and 3/8" screws quick release plate

Additional 3/8" screw

to fit the head firmly.

**Ground stretcher** 

and the horseshoe feet will fit for a wheel base as well.

TOWER150 provides a ground stretcher to strengthen the stability,

Ground stretcher

Strong horseshoe feet