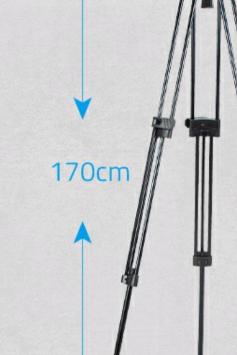

SWIT Global | SWIT America

Home > Support System > Tripod Kit

**TOWER150** | 15kg Studio Camera Tripod

- > Aluminum light weight studio tripod > 3-section leg, 50-170cm adjustment
- > One buckle release and lock 3 sections

### **Studio Camera Tripod**

A Studio application light weight camera tripod with smooth fluid head of 15kg load, 3-sections, 50-170cm height.

| Material | Section | Height     | Head Model | Bowl φ | Load | Tube φ   | Tube Thickness | Weight |
|----------|---------|------------|------------|--------|------|----------|----------------|--------|
| Aluminum | 3       | 50cm-170cm | TH150      | 75mm   | 15kg | Max 22mm | 1.2mm          | 5.1kg  |