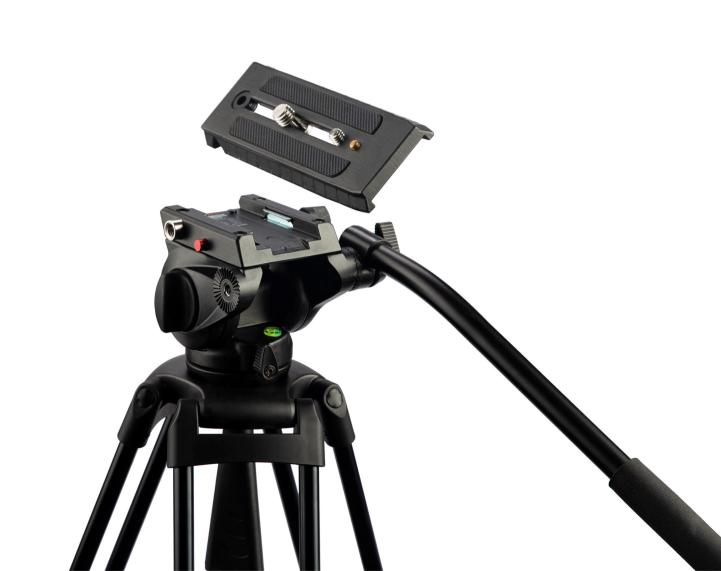

Additional 3/8" screw

to fit the head firmly.

**Ground stretcher** 

and the horseshoe feet will fit for a wheel base as well.

TOWER150 provides a ground stretcher to strengthen the stability,

Ground stretcher