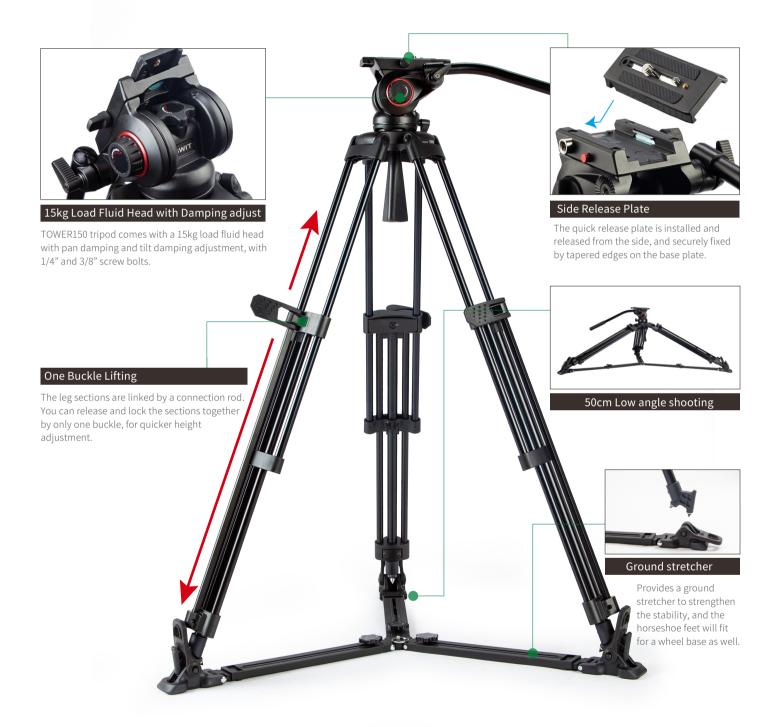

Support

- > 15kg load smooth motion fluid head > Pan and tilt damping adjusting
- $\rightarrow$  360° pan and -75° ~ +90° tilt motion > With ground stretcher and horseshoe feet

> 1/4" and 3/8" screws quick release plate

00:00 / 00:00

One Buckle Lifting

height adjustment.

TOWER150 tripod leg has 3 sections, and with a connection rod, you can release and lock the sections together by only one buckle, for quicker

Only one buckle Tight screw

Additional 3/8" screw

to fit the head firmly.

**Ground stretcher** 

and the horseshoe feet will fit for a wheel base as well.

TOWER150 provides a ground stretcher to strengthen the stability,

Ground stretcher

Strong horseshoe feet