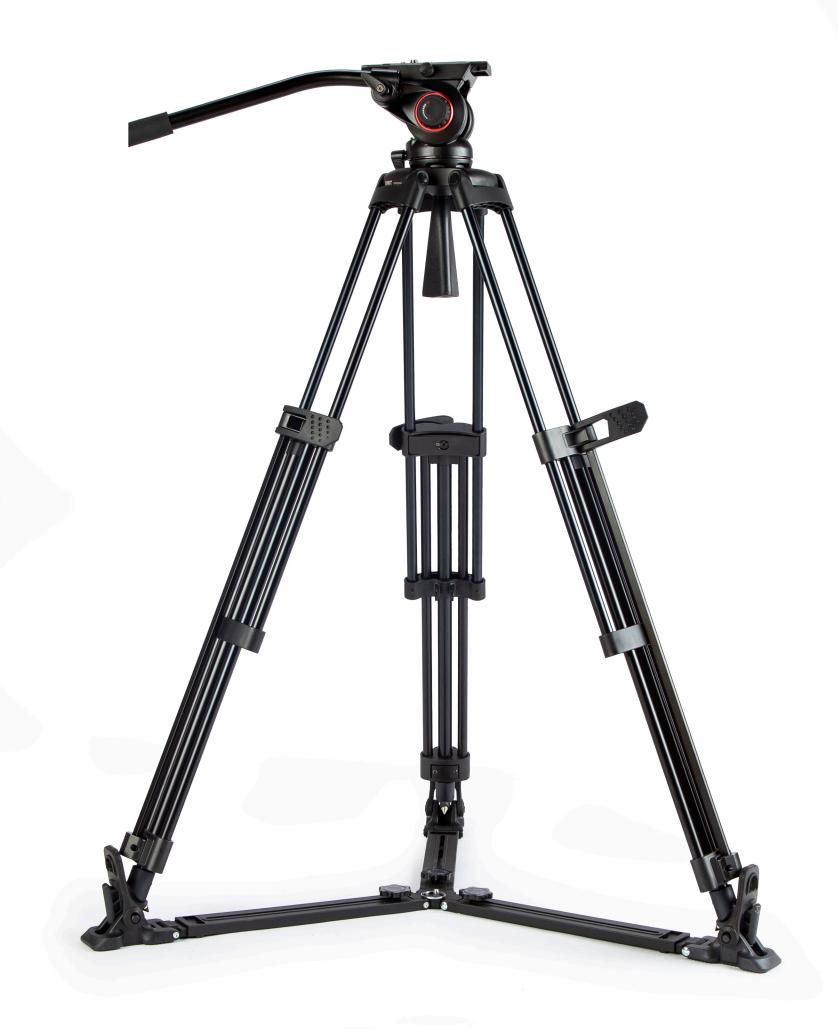

SWIT Global | SWIT America

Home > Support System > Tripod Kit

**TOWER150** | 15kg Studio Camera Tripod

- > Aluminum light weight studio tripod > 3-section leg, 50-170cm adjustment
- > One buckle release and lock 3 sections

Support

- > 15kg load smooth motion fluid head > Pan and tilt damping adjusting
- $\rightarrow$  360° pan and -75° ~ +90° tilt motion > With ground stretcher and horseshoe feet

> 1/4" and 3/8" screws quick release plate

> Come with carrying bag

> Luminous bubble level

MSRP

Ex TAX / Shipping

Related

# Studio Camera Tripod TOWER150 is a studio application light weight camera tripod with smooth fluid head of 15kg load. The thicker aluminium tubes make stronger and stable legs like a tower, and still in light weight.

### **Studio Camera Tripod**

A Studio application light weight camera tripod with smooth fluid head of 15kg load, 3-sections, 50-170cm height.

| Material | Section | Height     | Head Model | Bowl φ | Load | Tube φ   | Tube Thickness | Weight |
|----------|---------|------------|------------|--------|------|----------|----------------|--------|
| Aluminum | 3       | 50cm-170cm | TH150      | 75mm   | 15kg | Max 22mm | 1.2mm          | 5.1kg  |