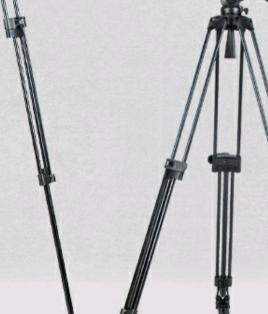

SWIT Global | SWIT America

Home > Support System > Tripod Kit

**TOWER150** | 15kg Studio Camera Tripod

- > Aluminum light weight studio tripod > 3-section leg, 50-170cm adjustment
- > One buckle release and lock 3 sections

# Studio Camera Tripod TOWER150 is a studio application light weight camera tripod with smooth fluid head of 15kg load. The thicker aluminium tubes make stronger and stable legs like a tower, and still in light weight.