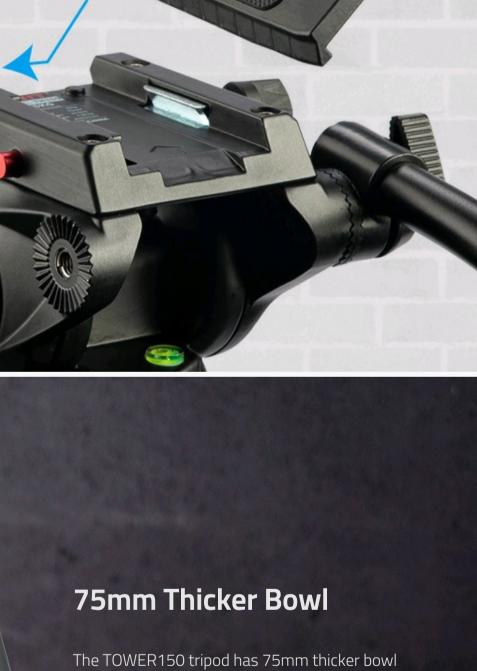

Support

- > 15kg load smooth motion fluid head > Pan and tilt damping adjusting
- $\rightarrow$  360° pan and -75° ~ +90° tilt motion > With ground stretcher and horseshoe feet

> 1/4" and 3/8" screws quick release plate

### **Studio Camera Tripod**

A Studio application light weight camera tripod with smooth fluid head of 15kg load, 3-sections, 50-170cm height.

| Material | Section | Height     | Head Model | Bowl φ | Load | Tube φ   | Tube Thickness | Weight |
|----------|---------|------------|------------|--------|------|----------|----------------|--------|
| Aluminum | 3       | 50cm-170cm | TH150      | 75mm   | 15kg | Max 22mm | 1.2mm          | 5.1kg  |