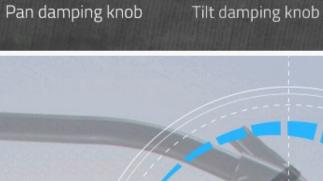

Support

- > 15kg load smooth motion fluid head > Pan and tilt damping adjusting
- $\rightarrow$  360° pan and -75° ~ +90° tilt motion > With ground stretcher and horseshoe feet

> 1/4" and 3/8" screws quick release plate