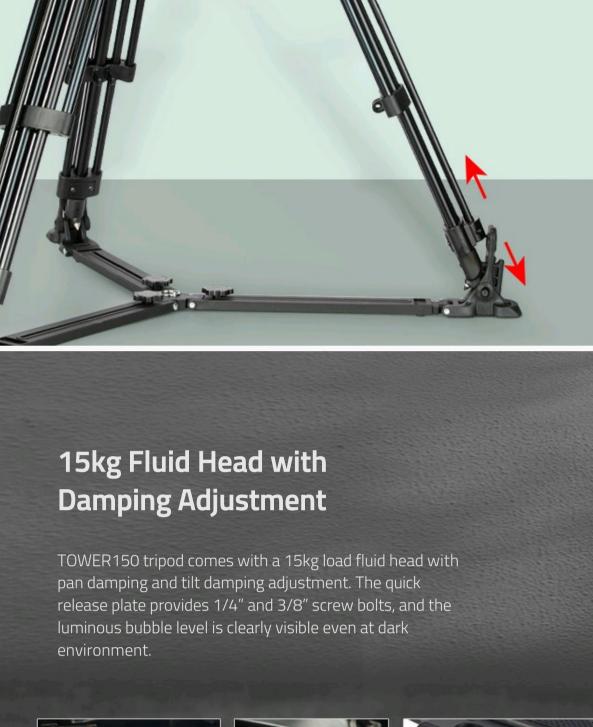

Additional 3/8" screw

to fit the head firmly.

**Ground stretcher** 

and the horseshoe feet will fit for a wheel base as well.

TOWER150 provides a ground stretcher to strengthen the stability,

Ground stretcher

Strong horseshoe feet