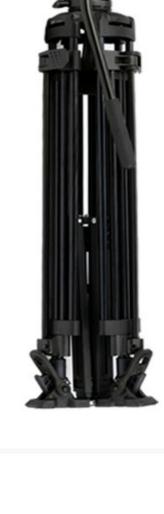

00:00 / 00:00

One Buckle Lifting

height adjustment.

TOWER150 tripod leg has 3 sections, and with a connection rod, you can release and lock the sections together by only one buckle, for quicker

Only one buckle Tight screw