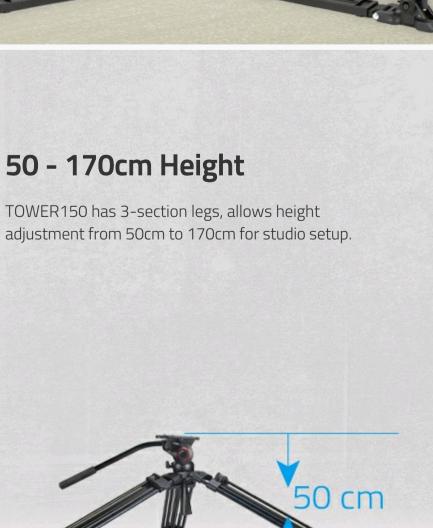

SWIT Global | SWIT America

Home > Support System > Tripod Kit

**TOWER150** | 15kg Studio Camera Tripod

- > Aluminum light weight studio tripod > 3-section leg, 50-170cm adjustment
- > One buckle release and lock 3 sections

### **Studio Camera Tripod**

A Studio application light weight camera tripod with smooth fluid head of 15kg load, 3-sections, 50-170cm height.

| Material | Section | Height     | Head Model | Bowl φ | Load | Tube φ   | Tube Thickness | Weight |
|----------|---------|------------|------------|--------|------|----------|----------------|--------|
| Aluminum | 3       | 50cm-170cm | TH150      | 75mm   | 15kg | Max 22mm | 1.2mm          | 5.1kg  |