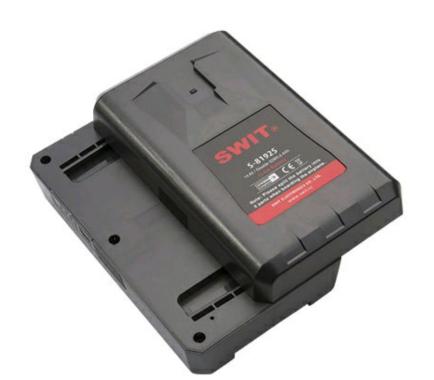

## **S-81925** | 92+92Wh Dividable V-mount Battery Pack

Divide into 2 parts of 92Wh capacity each (Patent)

- > Not restricted by IATA air transportation regulations
- > Li-ion, 14.4V, 92+92Wh capacity
- > D-tap output socket
- > 4-level LED power indicator
- > V-mount connection

# Large Capacity Battery, IATA Comply Patented dividable battery design

The IATA DGR regulations restricted the air transportation of over 100Wh Li-ion battery packs. SWIT provides the solution of Dividable Battery to comply with IATA regulations. S-8192S can be divided into 2 parts, and each part contains 92Wh capacity, not restricted by air transportation. And when using S-81925, just assemble the 2 parts, you can get a Li-ion battery pack of 184Wh large capacity.

## S-8192S is the standard V-mount connection and we adopt the high quality fiber glass V-wedge that ensures the reliable mounting.

**Reliable V-mount Connection** 