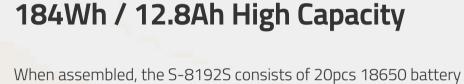

## **S-81925** | 92+92Wh Dividable V-mount Battery Pack

Divide into 2 parts of 92Wh capacity each (Patent)

- > Not restricted by IATA air transportation regulations
- > Li-ion, 14.4V, 92+92Wh capacity
- > D-tap output socket
- > 4-level LED power indicator
- > V-mount connection

# Large Capacity Battery, IATA Comply Patented dividable battery design

The IATA DGR regulations restricted the air transportation of over 100Wh Li-ion battery packs. SWIT provides the solution of Dividable Battery to comply with IATA regulations. S-8192S can be divided into 2 parts, and each part contains 92Wh capacity, not restricted by air transportation. And when using S-81925, just assemble the 2 parts, you can get a Li-ion battery pack of 184Wh large capacity.

## S-8192S is the standard V-mount connection and we adopt the high quality fiber glass V-wedge that ensures the reliable mounting.

**Reliable V-mount Connection** 