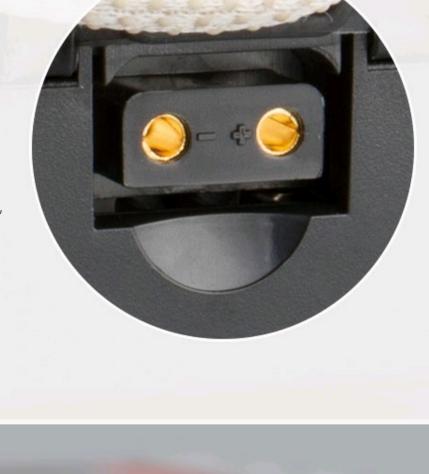

#### battery, for DC14.4V (Nominate) connection, such as on-camera lights, monitors, wireless transmitter, etc. The Max Power from D-tap is 100W, 8A.

A D-tap DC output socket is equipped on the top side of S-8192S

**Build-in D-tap DC Output Socket** 