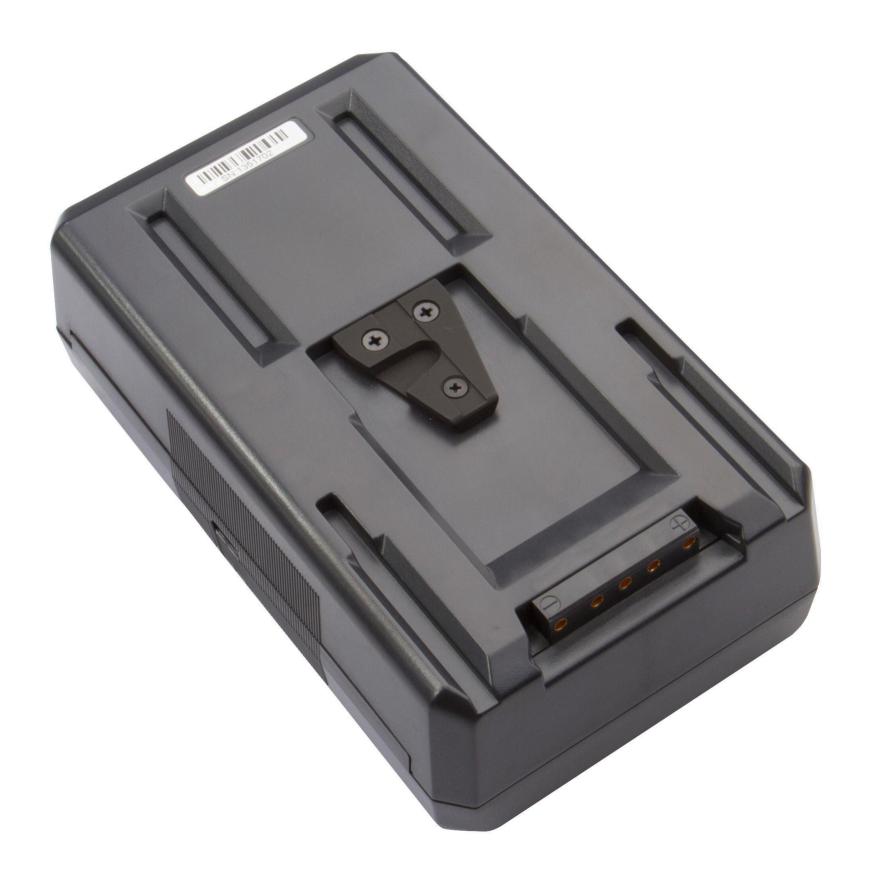

## S-8192S is the standard V-mount connection and we adopt the high quality fiber glass V-wedge that ensures the reliable mounting.

**Reliable V-mount Connection** 

#### battery, for DC14.4V (Nominate) connection, such as on-camera lights, monitors, wireless transmitter, etc. The Max Power from D-tap is 100W, 8A.

A D-tap DC output socket is equipped on the top side of S-8192S

**Build-in D-tap DC Output Socket** 