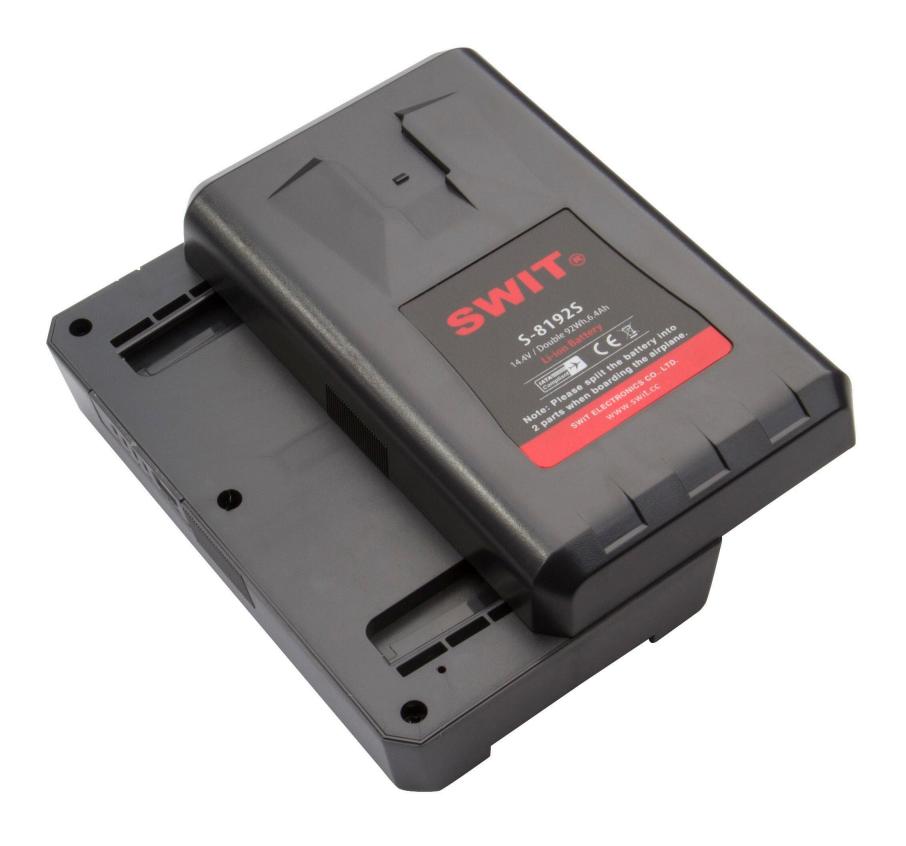

## **S-81925** | 92+92Wh Dividable V-mount Battery Pack

Divide into 2 parts of 92Wh capacity each (Patent)

- > Not restricted by IATA air transportation regulations
- > Li-ion, 14.4V, 92+92Wh capacity
- > D-tap output socket
- > 4-level LED power indicator
- > V-mount connection

# Large Capacity Battery, IATA Comply Patented dividable battery design

The IATA DGR regulations restricted the air transportation of over 100Wh Li-ion battery packs. SWIT provides the solution of Dividable Battery to comply with IATA regulations. S-8192S can be divided into 2 parts, and each part contains 92Wh capacity, not restricted by air transportation. And when using S-81925, just assemble the 2 parts, you can get a Li-ion battery pack of 184Wh large capacity.