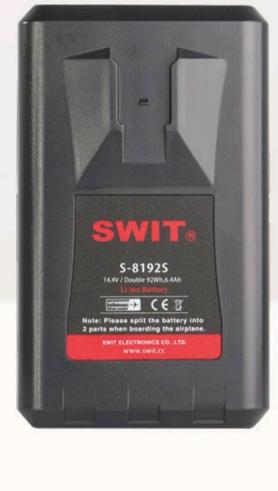

## check the battery remaining capacity. You can get a quick view of capacity before using.