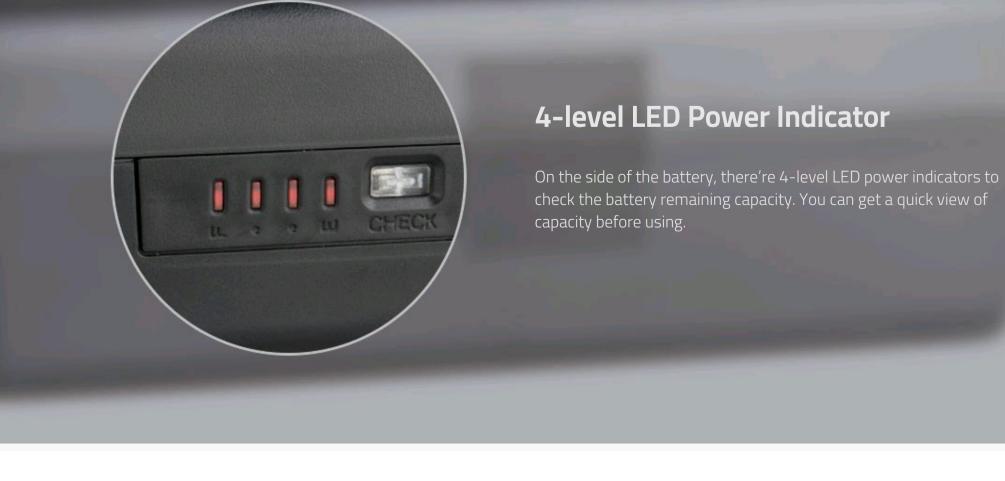

## check the battery remaining capacity. You can get a quick view of capacity before using.