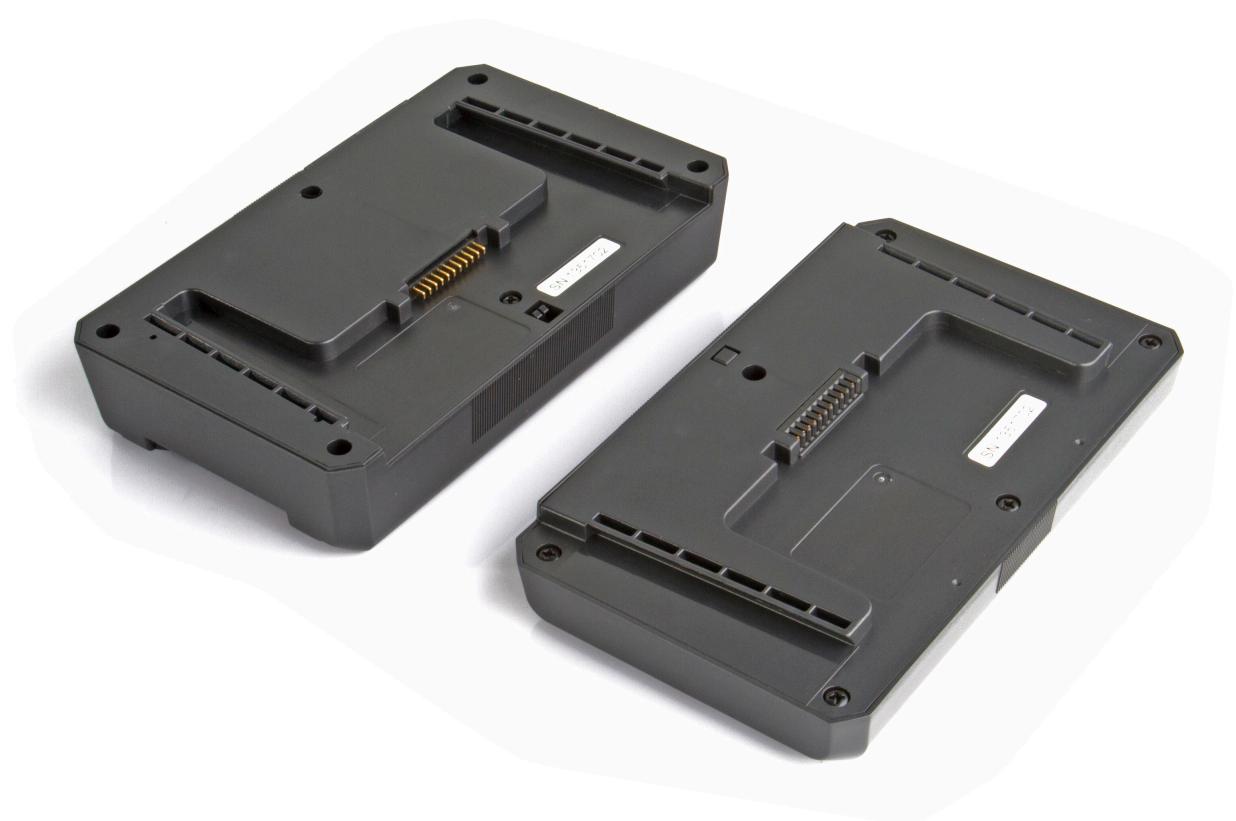

# Large Capacity Battery, IATA Comply Patented dividable battery design

The IATA DGR regulations restricted the air transportation of over 100Wh Li-ion battery packs. SWIT provides the solution of Dividable Battery to comply with IATA regulations. S-8192S can be divided into 2 parts, and each part contains 92Wh capacity, not restricted by air transportation. And when using S-81925, just assemble the 2 parts, you can get a Li-ion battery pack of 184Wh large capacity.