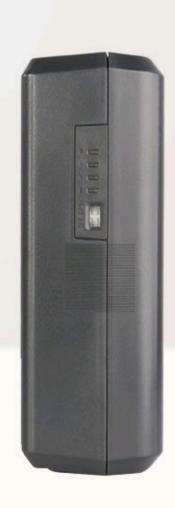

#### battery, for DC14.4V (Nominate) connection, such as on-camera lights, monitors, wireless transmitter, etc. The Max Power from D-tap is 100W, 8A.

A D-tap DC output socket is equipped on the top side of S-8192S

**Build-in D-tap DC Output Socket** 