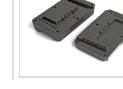

# Large Capacity Battery, IATA Comply Patented dividable battery design

The IATA DGR regulations restricted the air transportation of over 100Wh Li-ion battery packs. SWIT provides the solution of Dividable Battery to comply with IATA regulations. S-8192S can be divided into 2 parts, and each part contains 92Wh capacity, not restricted by air transportation. And when using S-81925, just assemble the 2 parts, you can get a Li-ion battery pack of 184Wh large capacity.

ry-on Baggage Air Cargo Shipping

cells, and reaches 184Wh / 12.8Ah high capacity. S-8192S can run approx 6 hours for normal 30W ENG cameras, and has no problem to fly with.