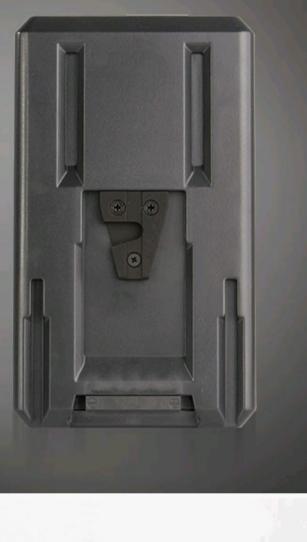

## S-8192S is the standard V-mount connection and we adopt the high quality fiber glass V-wedge that ensures the reliable mounting.

**Reliable V-mount Connection** 