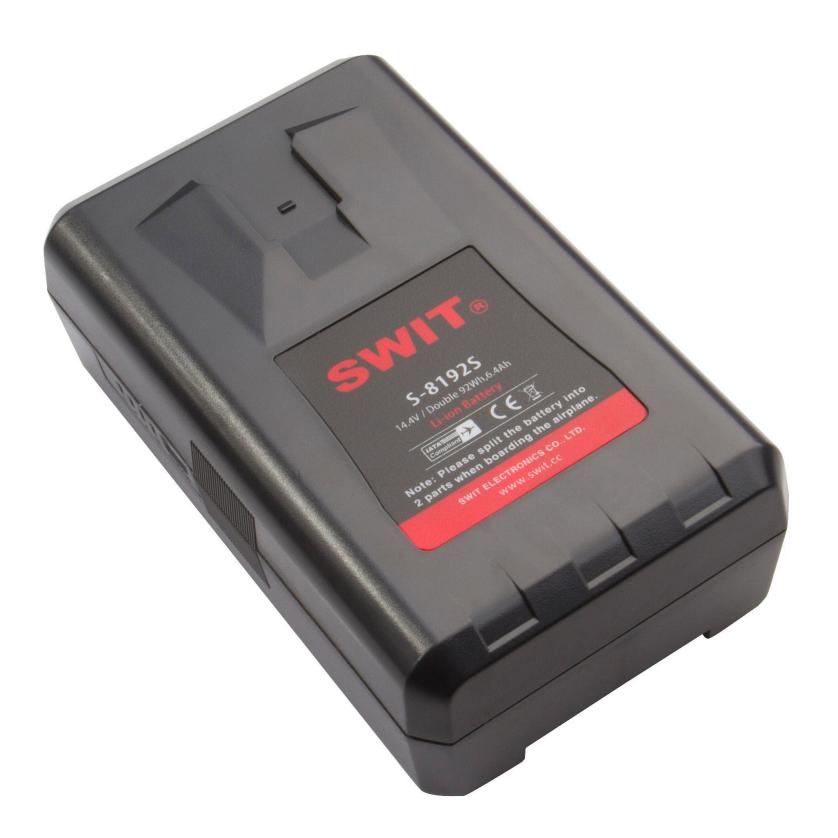

## **S-81925** | 92+92Wh Dividable V-mount Battery Pack

Divide into 2 parts of 92Wh capacity each (Patent)

- > Not restricted by IATA air transportation regulations
- > Li-ion, 14.4V, 92+92Wh capacity
- > D-tap output socket
- > 4-level LED power indicator
- > V-mount connection

# Large Capacity Battery, IATA Comply Patented dividable battery design

The IATA DGR regulations restricted the air transportation of over 100Wh Li-ion battery packs. SWIT provides the solution of Dividable Battery to comply with IATA regulations. S-8192S can be divided into 2 parts, and each part contains 92Wh capacity, not restricted by air transportation. And when using S-81925, just assemble the 2 parts, you can get a Li-ion battery pack of 184Wh large capacity.