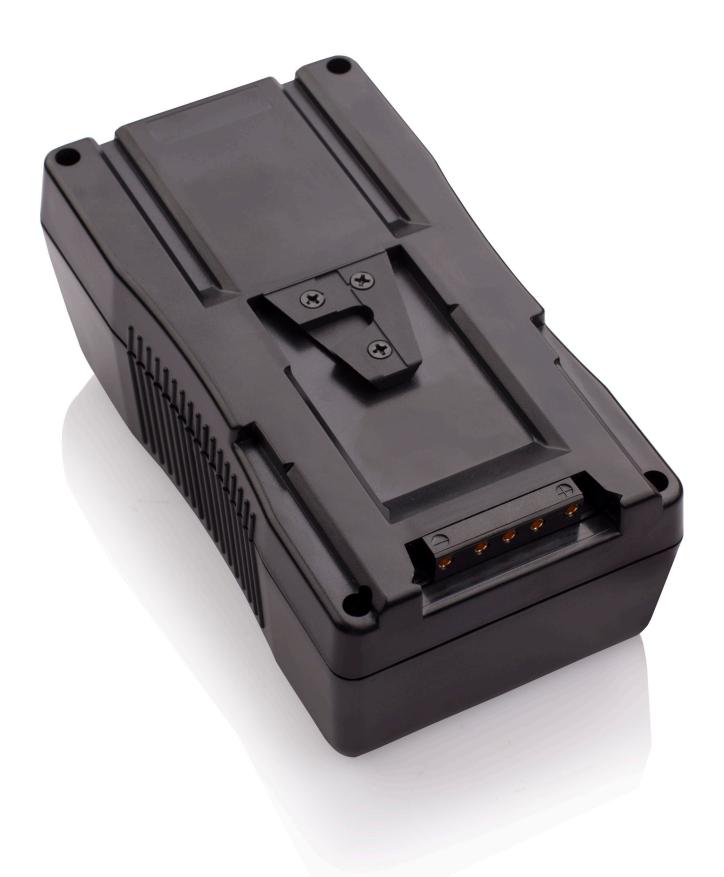

#### **S-8183S+** | 270Wh High Load V-mount Battery Pack

- > High-load Li-ion cells
- > At east 250W, 20A constant load

> 4-level LED power indicator

- > 14.4V, 270Wh capacity
- > 6A super fast charging
- > D-tap output socket
- > V-mount connection
- > Multiple circuit protections