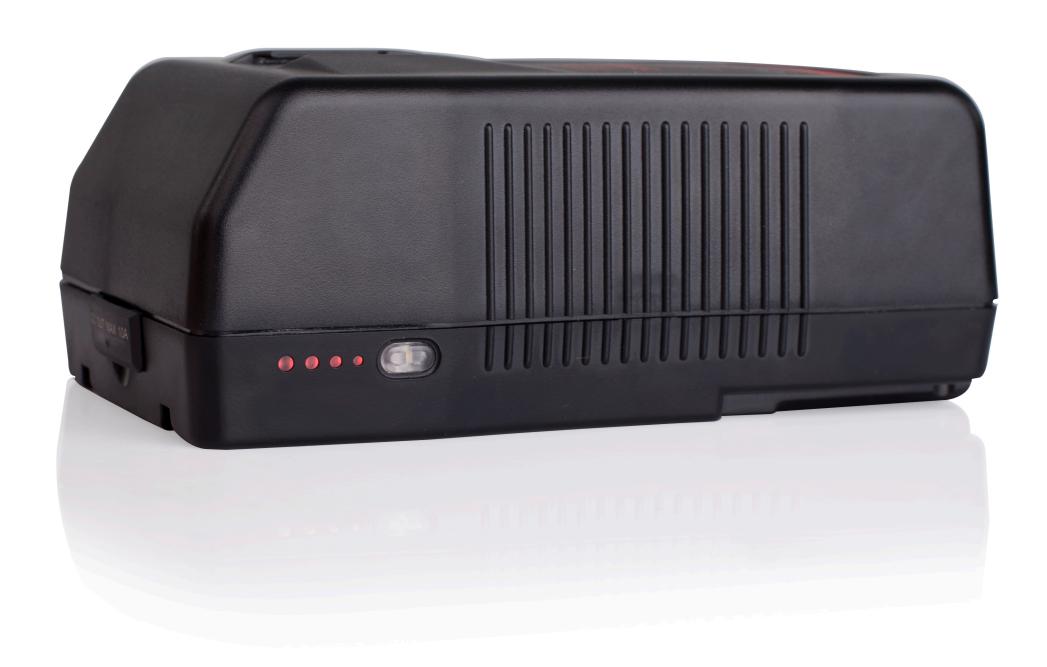

#### **S-8183S+** | 270Wh High Load V-mount Battery Pack

- > High-load Li-ion cells
- > At east 250W, 20A constant load

> 4-level LED power indicator

- > 14.4V, 270Wh capacity
- > 6A super fast charging
- > D-tap output socket
- > V-mount connection
- > Multiple circuit protections