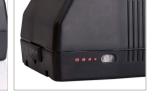

#### **S-8183S+** | 270Wh High Load V-mount Battery Pack

- > High-load Li-ion cells
- > At east 250W, 20A constant load

> 4-level LED power indicator

- > 14.4V, 270Wh capacity
- > 6A super fast charging
- > D-tap output socket
- > V-mount connection
- > Multiple circuit protections

#### lights, monitors, wireless transmitter, etc. The Max Power from D-tap is 120W, 10A.

**Build-in D-tap DC Output Socket** 

A D-tap DC output socket is equipped on the top side of S-8183S+ battery, for DC14.4V (Nominate) connection, such as on-camera