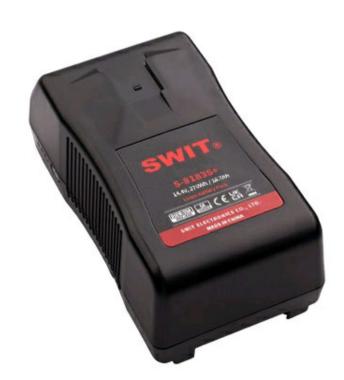

#### **S-8183S+** | 270Wh High Load V-mount Battery Pack

- > High-load Li-ion cells
- > At east 250W, 20A constant load

> 4-level LED power indicator

- > 14.4V, 270Wh capacity
- > 6A super fast charging
- > D-tap output socket
- > V-mount connection
- > Multiple circuit protections

# Features Related 250W/20A High-Load Even only 1% capacity remains, S-8183S+ still can output at least 250W/20A high load, for high power equipment like cine cameras and cine lights, and will not reduce battery life during long time high power output.

# Updated from S-8183S, the S-8183S+ provides

270Wh High Capacity

time on equipments.

270Wh/18.75Ah higher capacity, to prolong the running

#### lights, monitors, wireless transmitter, etc. The Max Power from D-tap is 120W, 10A.

**Build-in D-tap DC Output Socket** 

A D-tap DC output socket is equipped on the top side of S-8183S+ battery, for DC14.4V (Nominate) connection, such as on-camera