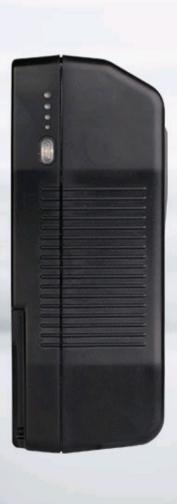

#### **S-8183S+** | 270Wh High Load V-mount Battery Pack

- > High-load Li-ion cells
- > At east 250W, 20A constant load

> 4-level LED power indicator

- > 14.4V, 270Wh capacity
- > 6A super fast charging
- > D-tap output socket
- > V-mount connection
- > Multiple circuit protections