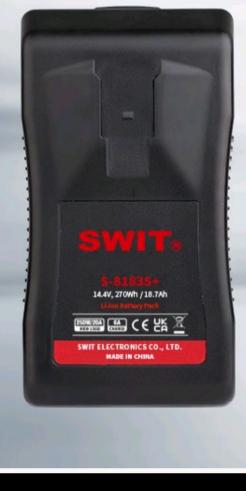

#### **S-8183S+** | 270Wh High Load V-mount Battery Pack

- > High-load Li-ion cells
- > At east 250W, 20A constant load

> 4-level LED power indicator

- > 14.4V, 270Wh capacity
- > 6A super fast charging
- > D-tap output socket
- > V-mount connection
- > Multiple circuit protections

# Updated from S-8183S, the S-8183S+ provides

270Wh High Capacity

time on equipments.

270Wh/18.75Ah higher capacity, to prolong the running