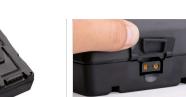

#### lights, monitors, wireless transmitter, etc. The Max Power from D-tap is 120W, 10A.

**Build-in D-tap DC Output Socket** 

A D-tap DC output socket is equipped on the top side of S-8183S+ battery, for DC14.4V (Nominate) connection, such as on-camera