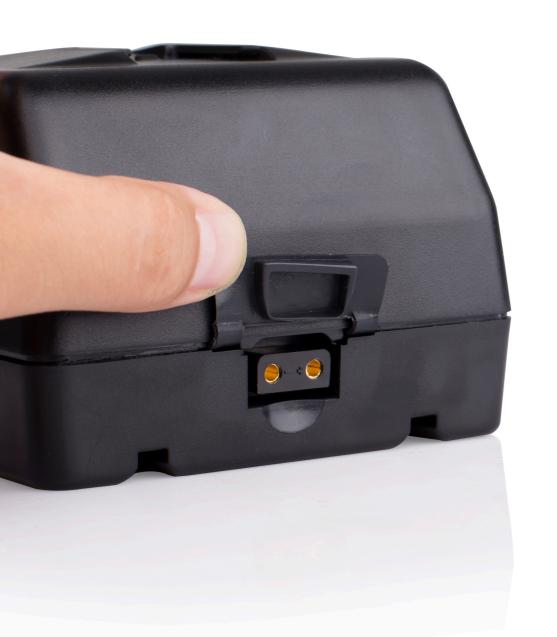

#### lights, monitors, wireless transmitter, etc. The Max Power from D-tap is 120W, 10A.

**Build-in D-tap DC Output Socket** 

A D-tap DC output socket is equipped on the top side of S-8183S+ battery, for DC14.4V (Nominate) connection, such as on-camera