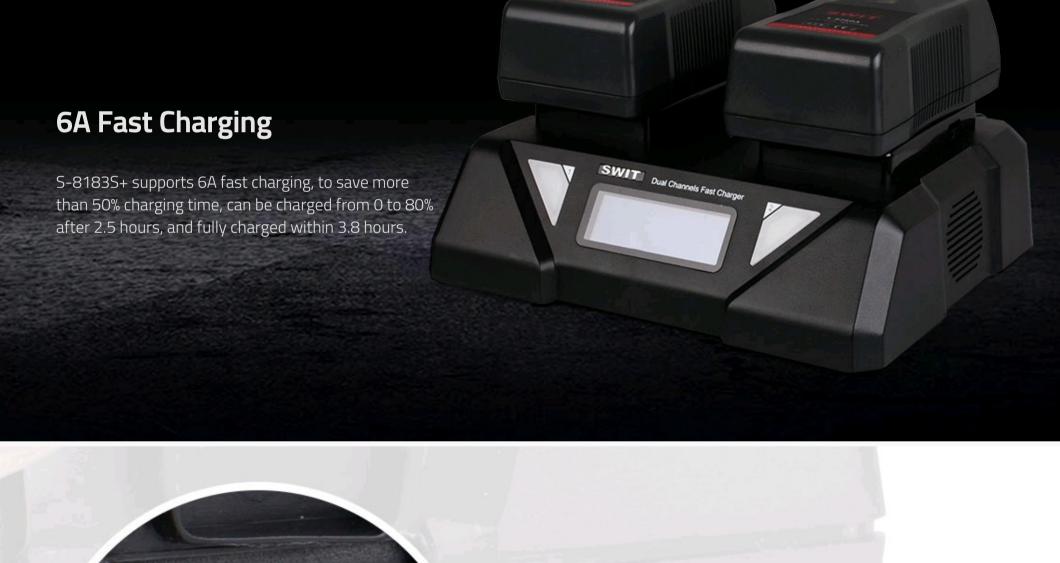

#### **S-8183S+** | 270Wh High Load V-mount Battery Pack

- > High-load Li-ion cells
- > At east 250W, 20A constant load

> 4-level LED power indicator

- > 14.4V, 270Wh capacity
- > 6A super fast charging
- > D-tap output socket
- > V-mount connection
- > Multiple circuit protections