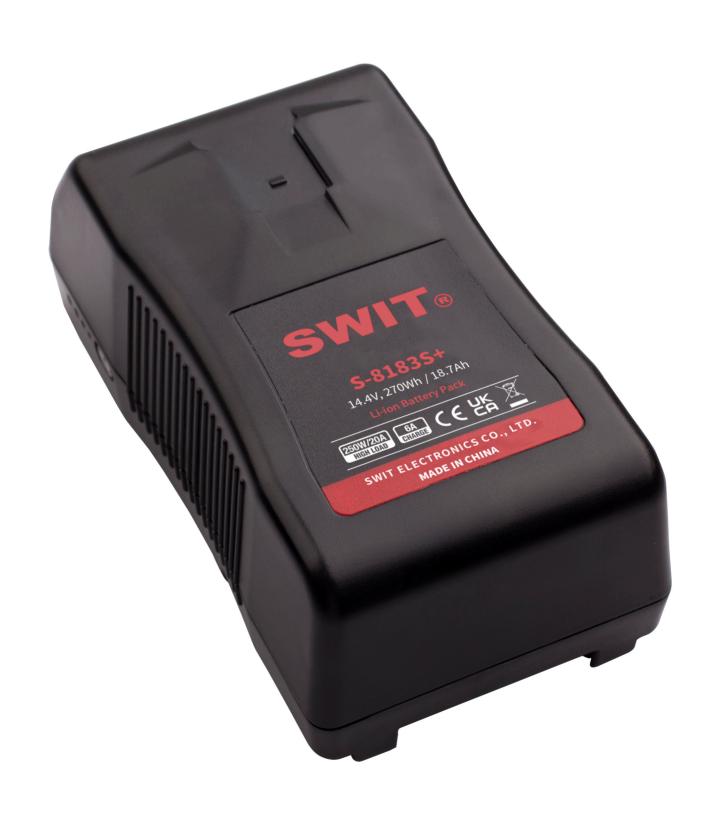

#### **S-8183S+** | 270Wh High Load V-mount Battery Pack

- > High-load Li-ion cells
- > At east 250W, 20A constant load

> 4-level LED power indicator

- > 14.4V, 270Wh capacity
- > 6A super fast charging
- > D-tap output socket
- > V-mount connection
- > Multiple circuit protections

# Features Related 250W/20A High-Load Even only 1% capacity remains, S-8183S+ still can output at least 250W/20A high load, for high power equipment like cine cameras and cine lights, and will not reduce battery life during long time high power output.

# Updated from S-8183S, the S-8183S+ provides

270Wh High Capacity

time on equipments.

270Wh/18.75Ah higher capacity, to prolong the running