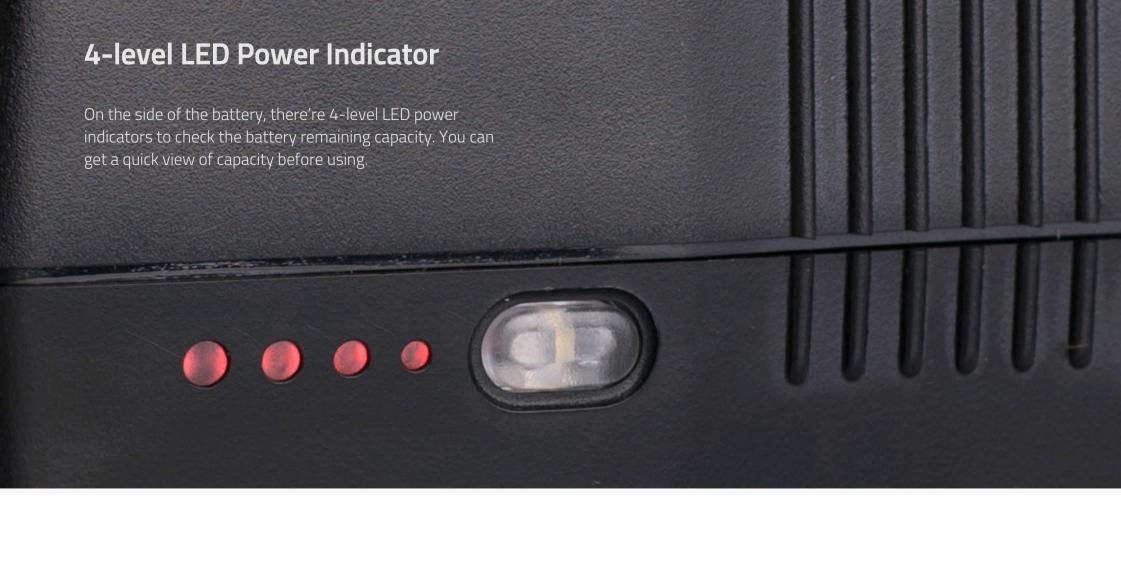

#### **S-8183S+** | 270Wh High Load V-mount Battery Pack

- > High-load Li-ion cells
- > At east 250W, 20A constant load

> 4-level LED power indicator

- > 14.4V, 270Wh capacity
- > 6A super fast charging
- > D-tap output socket
- > V-mount connection
- > Multiple circuit protections