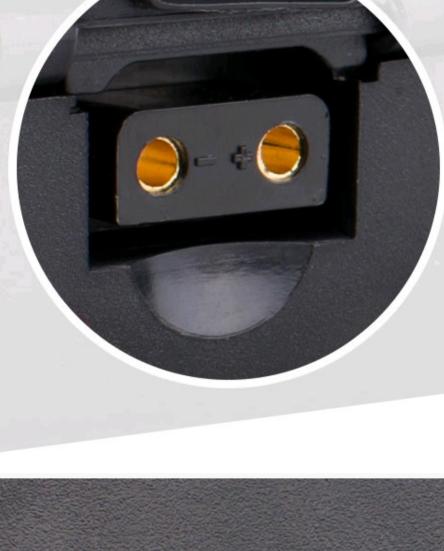

#### lights, monitors, wireless transmitter, etc. The Max Power from D-tap is 120W, 10A.

**Build-in D-tap DC Output Socket** 

A D-tap DC output socket is equipped on the top side of S-8183S+ battery, for DC14.4V (Nominate) connection, such as on-camera