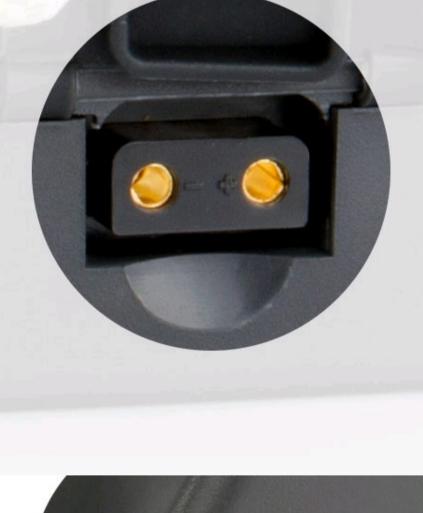

### A D-tap DC output socket is equipped on the top side of S-8180S battery, for DC14.4V (Nominate) connection, such as on-camera lights, monitors, wireless transmitter, etc.

**Build-in D-tap DC Output Socket** 

The Max Power from D-tap is 120W, 10A.

**SWIT Electronics Europe GmbH** 

Heerdterbuschstrasse 10 / HALLE 9, 41460 Neuss, NRW Germany VAT: DE308323924 WEEE-Reg.-Nr. DE 37399843 Email: info@swit-europe.com