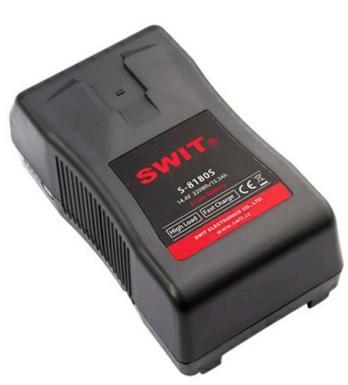

## **S-8180S** | 220Wh High Load V-mount Battery Pack

- > High-load Li-ion cells
- > At least 200W, 16A constant load
- > 14.4V, 220Wh capacity
- > D-tap output socket
- > 4-level LED power indicator
- > V-mount connection Multiple circuit protections
- **MSRP** Ex TAX / Shipping

Features

Specifications

Download

What's in box

Optional accessory

Related

220Wh/15.3Ah High Capacity

Consists of 24pcs 18650 battery cells, and reach 220Wh/15.3Ah high capacity. Can run approx 7 hours for normal 30W ENG cameras; and approx 2.5 hours for ARRI Alexa camera

### A D-tap DC output socket is equipped on the top side of S-8180S battery, for DC14.4V (Nominate) connection, such as on-camera lights, monitors, wireless transmitter, etc.

**Build-in D-tap DC Output Socket** 

The Max Power from D-tap is 120W, 10A.

**SWIT Electronics Europe GmbH** 

Heerdterbuschstrasse 10 / HALLE 9, 41460 Neuss, NRW Germany VAT: DE308323924 WEEE-Reg.-Nr. DE 37399843 Email: info@swit-europe.com