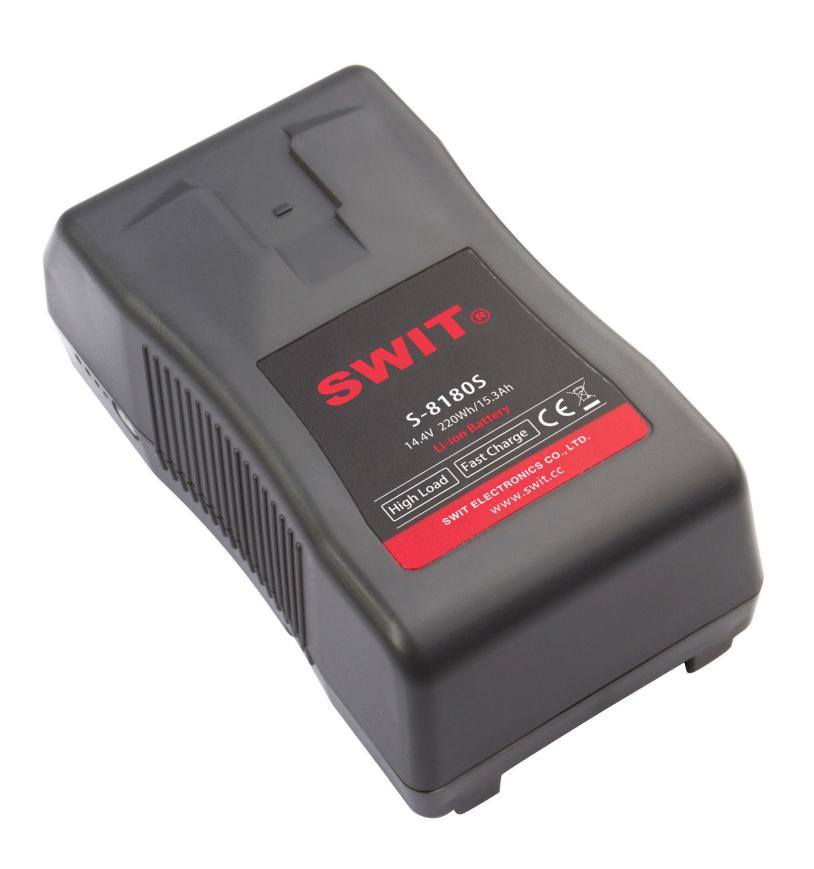

## **S-8180S** | 220Wh High Load V-mount Battery Pack

- > High-load Li-ion cells
- > At least 200W, 16A constant load
- > 14.4V, 220Wh capacity
- > D-tap output socket
- > 4-level LED power indicator
- > V-mount connection Multiple circuit protections
- **MSRP** Ex TAX / Shipping

Features

Specifications

Download

What's in box

Optional accessory

Related

220Wh/15.3Ah High Capacity

Consists of 24pcs 18650 battery cells, and reach 220Wh/15.3Ah high capacity. Can run approx 7 hours for normal 30W ENG cameras; and approx 2.5 hours for ARRI Alexa camera