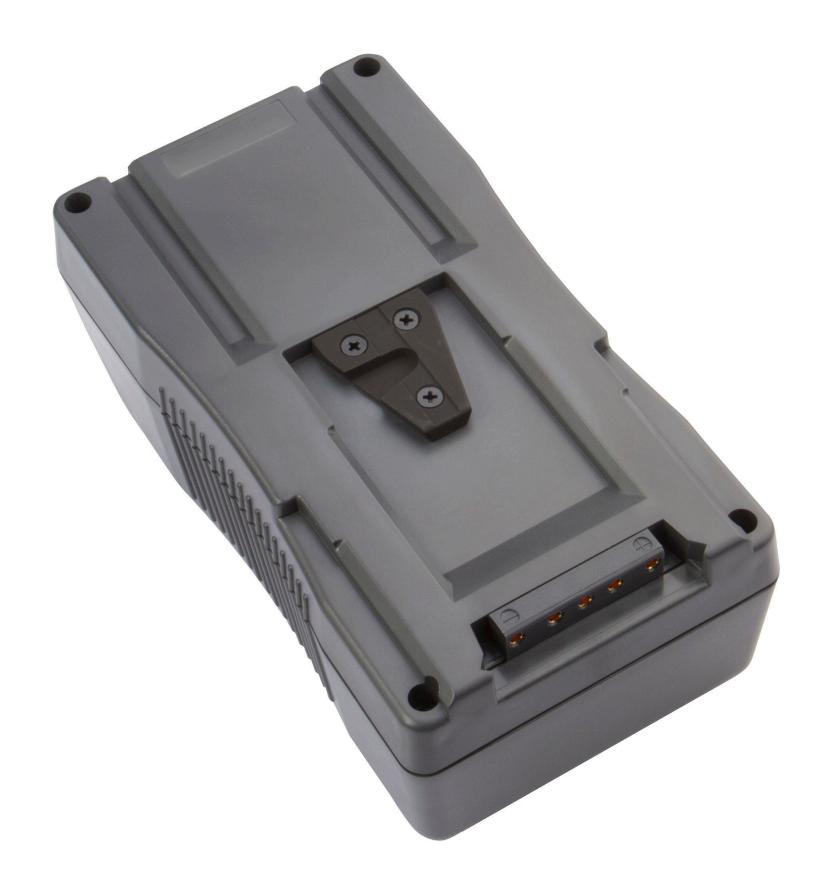

## **S-8180S** | 220Wh High Load V-mount Battery Pack

- > High-load Li-ion cells
- > At least 200W, 16A constant load
- > 14.4V, 220Wh capacity
- > D-tap output socket
- > 4-level LED power indicator
- > V-mount connection Multiple circuit protections
- **MSRP** Ex TAX / Shipping

### A D-tap DC output socket is equipped on the top side of S-8180S battery, for DC14.4V (Nominate) connection, such as on-camera lights, monitors, wireless transmitter, etc.

**Build-in D-tap DC Output Socket** 

The Max Power from D-tap is 120W, 10A.

**SWIT Electronics Europe GmbH** 

Heerdterbuschstrasse 10 / HALLE 9, 41460 Neuss, NRW Germany VAT: DE308323924 WEEE-Reg.-Nr. DE 37399843 Email: info@swit-europe.com