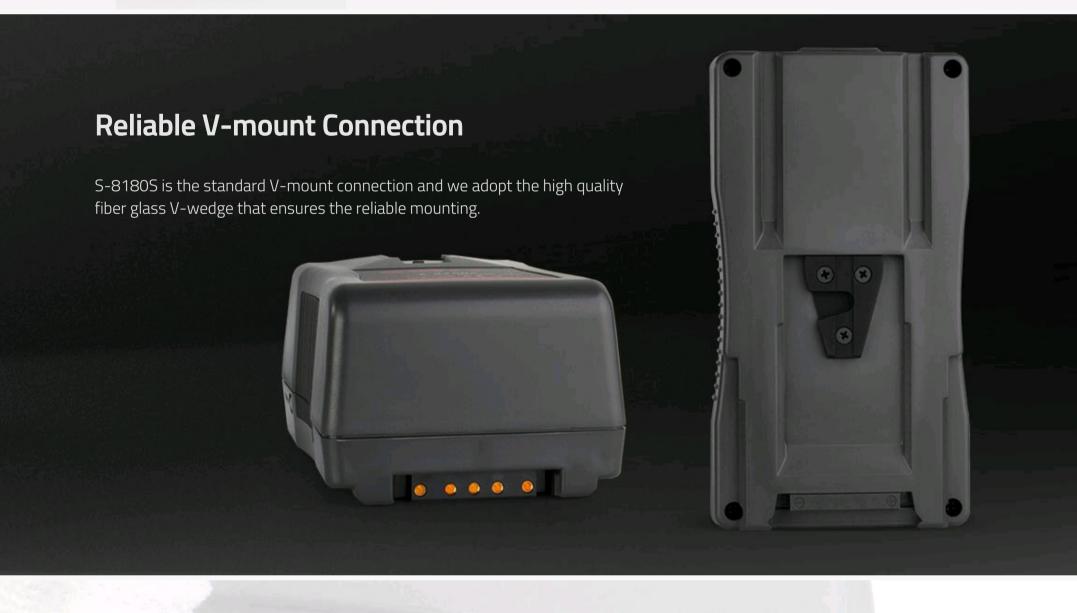

## **S-8180S** | 220Wh High Load V-mount Battery Pack

- > High-load Li-ion cells
- > At least 200W, 16A constant load
- > 14.4V, 220Wh capacity
- > D-tap output socket
- > 4-level LED power indicator
- > V-mount connection Multiple circuit protections
- **MSRP** Ex TAX / Shipping