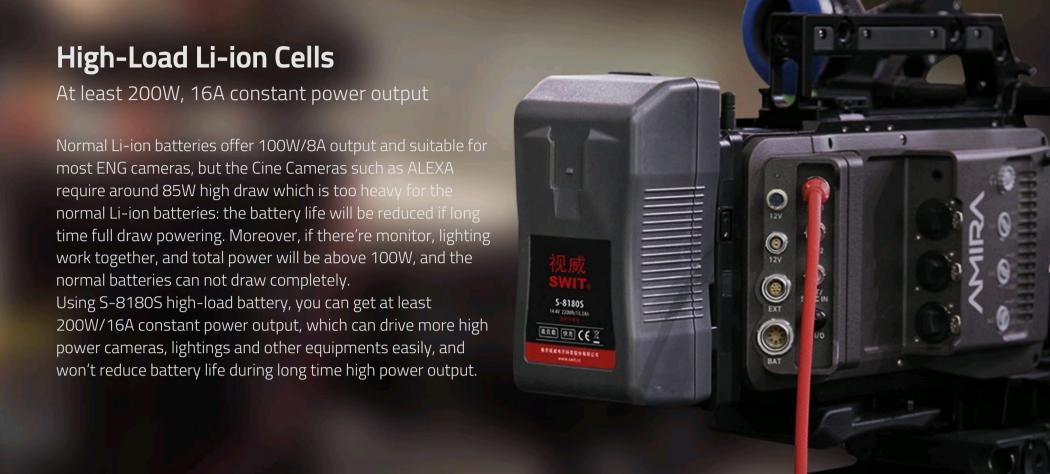

## **S-8180S** | 220Wh High Load V-mount Battery Pack

- > High-load Li-ion cells
- > At least 200W, 16A constant load
- > 14.4V, 220Wh capacity
- > D-tap output socket
- > 4-level LED power indicator
- > V-mount connection Multiple circuit protections
- **MSRP** Ex TAX / Shipping

Features

Specifications

Download

What's in box

Optional accessory

Related

220Wh/15.3Ah High Capacity

Consists of 24pcs 18650 battery cells, and reach 220Wh/15.3Ah high capacity. Can run approx 7 hours for normal 30W ENG cameras; and approx 2.5 hours for ARRI Alexa camera

### A D-tap DC output socket is equipped on the top side of S-8180S battery, for DC14.4V (Nominate) connection, such as on-camera lights, monitors, wireless transmitter, etc.

**Build-in D-tap DC Output Socket** 

The Max Power from D-tap is 120W, 10A.

**SWIT Electronics Europe GmbH** 

Heerdterbuschstrasse 10 / HALLE 9, 41460 Neuss, NRW Germany VAT: DE308323924 WEEE-Reg.-Nr. DE 37399843 Email: info@swit-europe.com