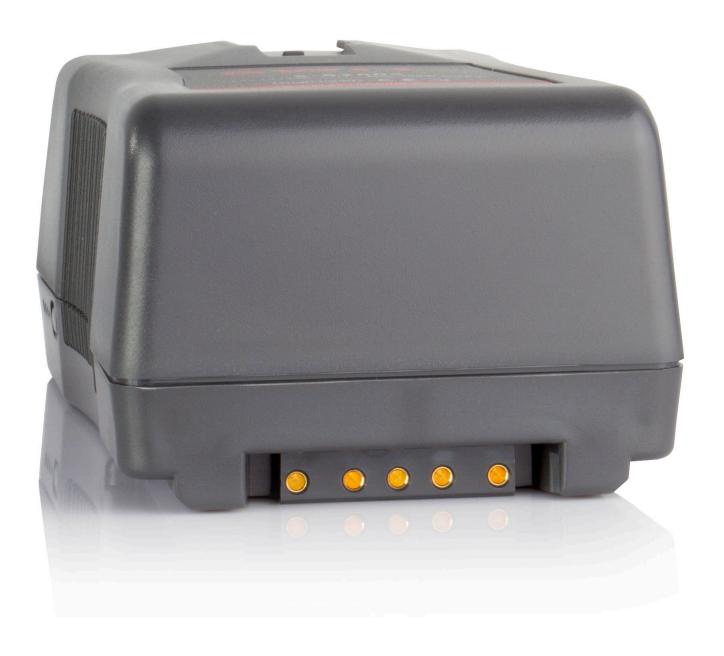

## **S-8180S** | 220Wh High Load V-mount Battery Pack

- > High-load Li-ion cells
- > At least 200W, 16A constant load
- > 14.4V, 220Wh capacity
- > D-tap output socket
- > 4-level LED power indicator
- > V-mount connection Multiple circuit protections
- **MSRP** Ex TAX / Shipping

Features

Specifications

Download

What's in box

Optional accessory

Related

220Wh/15.3Ah High Capacity

Consists of 24pcs 18650 battery cells, and reach 220Wh/15.3Ah high capacity. Can run approx 7 hours for normal 30W ENG cameras; and approx 2.5 hours for ARRI Alexa camera