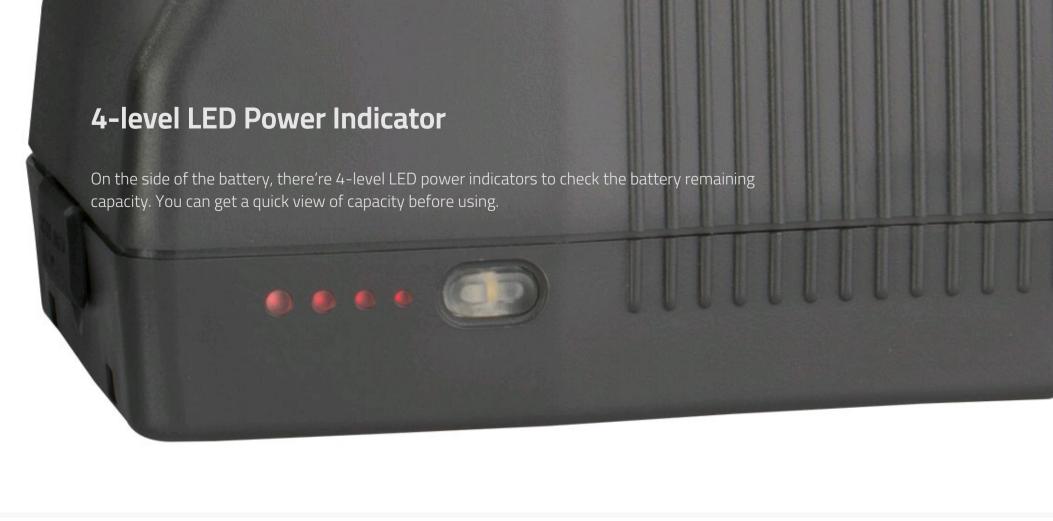

## **S-8180S** | 220Wh High Load V-mount Battery Pack

- > High-load Li-ion cells
- > At least 200W, 16A constant load
- > 14.4V, 220Wh capacity
- > D-tap output socket
- > 4-level LED power indicator
- > V-mount connection Multiple circuit protections
- **MSRP** Ex TAX / Shipping