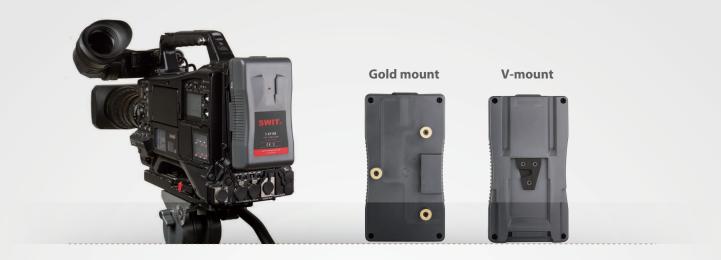

### S-8082A/S 95Wh

- D-tap DC output socket
- 4-level LED power indicator
- Multiple circuit protections

S-8082A, S-8110A, S-8180A: Gold mount

S-8082S, S-8110S, S-8180S: V-mount