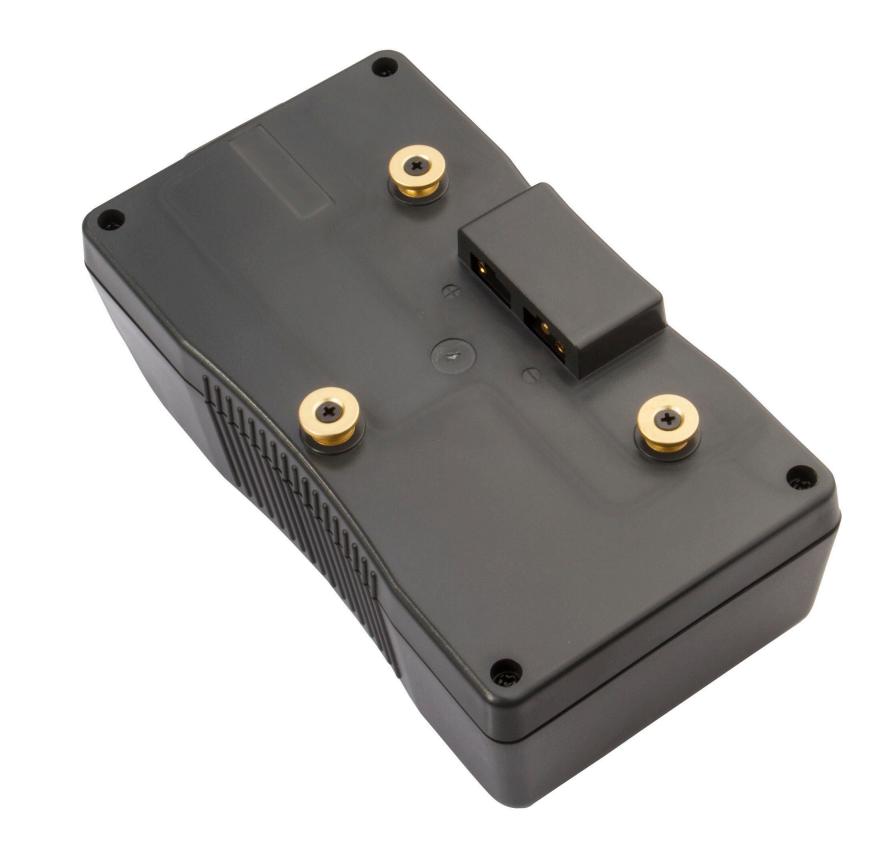

### **AntonBauer Gold Mount Connection**

S-8180A is compatible with AntonBauer Gold mount type power system and we adopt the high quality connection bolts that ensure the reliable mounting.

### Build-in D-tap DC Output Socket

A D-tap DC output socket is equipped on the top side of S-8180A battery, for DC14.4V (Nominate) connection, such as on-camera lights, monitors, wireless transmitter, etc. The Max Power from D-tap is 120W, 10A.