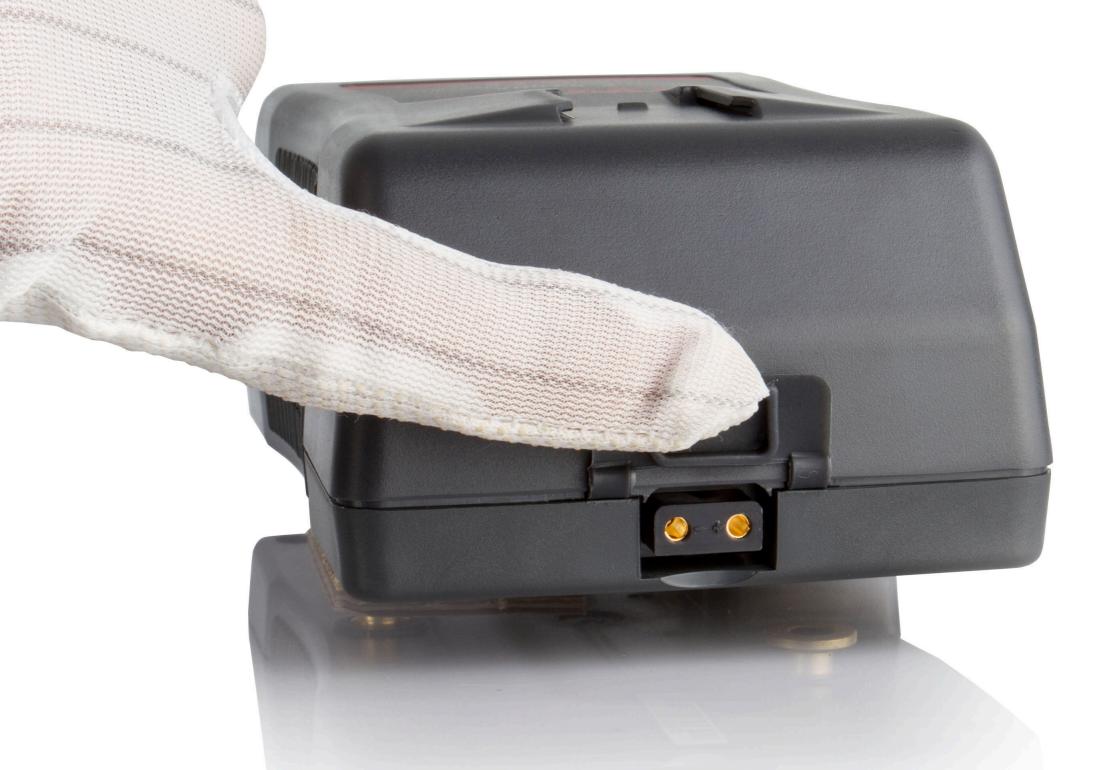

### **AntonBauer Gold Mount Connection**

S-8180A is compatible with AntonBauer Gold mount type power system and we adopt the high quality connection bolts that ensure the reliable mounting.