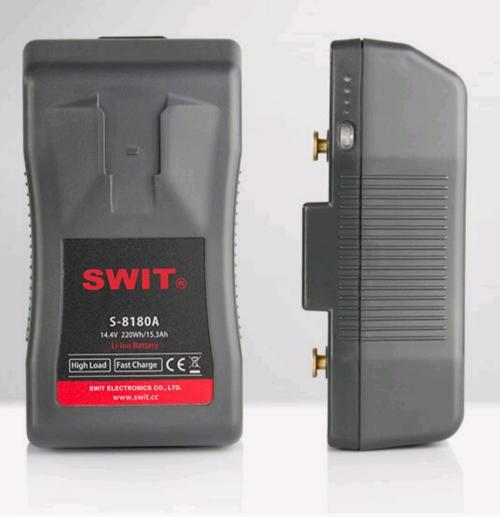

SWIT Global | SWIT America

O)

f

| Product                 | News            | Applications Cases   | Where to Buy                                                                                                                                         | Support                                                                                                                                                     | About us & Contact | Log-in 🕨 👤 |
|-------------------------|-----------------|----------------------|------------------------------------------------------------------------------------------------------------------------------------------------------|-------------------------------------------------------------------------------------------------------------------------------------------------------------|--------------------|------------|
| lome > Battery > Gold N | lount           |                      |                                                                                                                                                      |                                                                                                                                                             |                    |            |
| 5-8180A   220W          | /h High Load Go | d Mount Battery Pack |                                                                                                                                                      |                                                                                                                                                             |                    | PDF        |
|                         |                 | Manuel CC22          | <ul> <li>&gt; At least</li> <li>&gt; 14.4V, 2</li> <li>&gt; D-tap or</li> <li>&gt; 4-level L</li> <li>&gt; Gold mo</li> <li>&gt; 0.8m dro</li> </ul> | ad Li-ion cells<br>200W, 16A constant<br>20Wh capacity<br>utput socket<br>.ED power indicator<br>unt type connection<br>op-off proof<br>circuit protections | load               |            |
|                         | 000             |                      |                                                                                                                                                      | MSRP Ex TAX /                                                                                                                                               | Shipping           |            |

# 220Wh / 15.3Ah High Capacity

Consists of 24pcs 18650 battery cells, and reaches 220Wh / 15.3Ah high capacity. Can run approx 7 hours for normal 30W ENG cameras; and approx 2.5 hours for ARRI Alexa camera