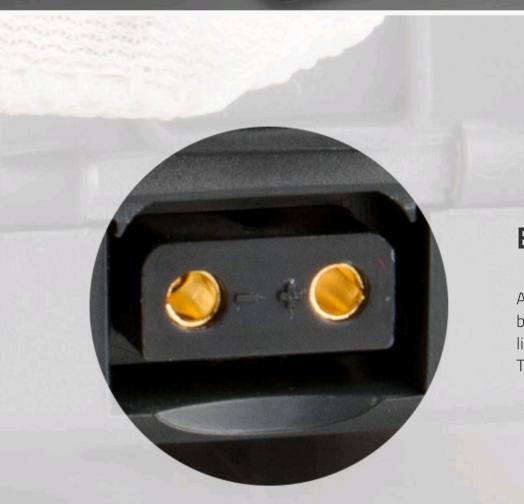

### **AntonBauer Gold Mount Connection**

S-8180A is compatible with AntonBauer Gold mount type power system and we adopt the high quality connection bolts that ensure the reliable mounting.

### Build-in D-tap DC Output Socket

A D-tap DC output socket is equipped on the top side of S-8180A battery, for DC14.4V (Nominate) connection, such as on-camera lights, monitors, wireless transmitter, etc. The Max Power from D-tap is 120W, 10A.