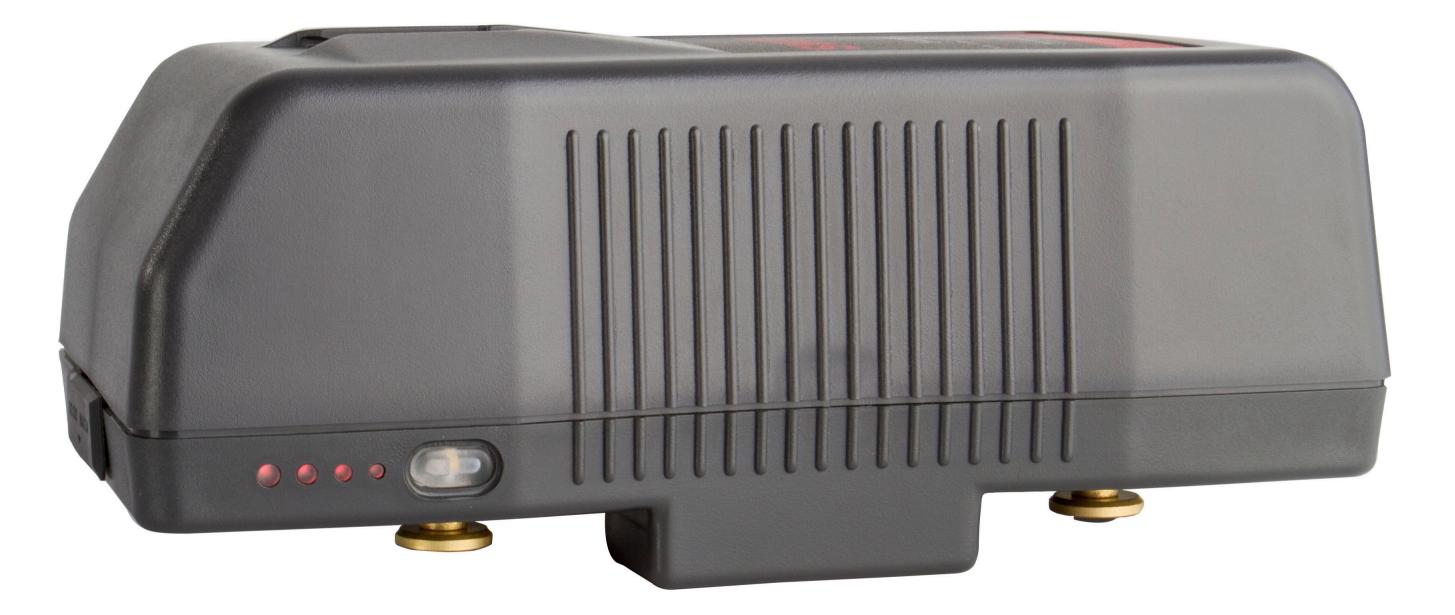

### **4-level LED Power Indicator**

0 0 0

On the side of the battery, there're 4-level LED power indicators to check the battery remaining capacity. You can get a quick view of capacity before using.

### **AntonBauer Gold Mount Connection**

S-8180A is compatible with AntonBauer Gold mount type power system and we adopt the high quality connection bolts that ensure the reliable mounting.