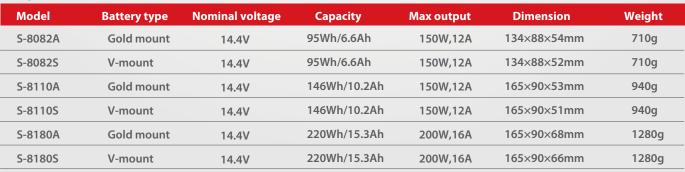

### S-8082A/S 95Wh

- D-tap DC output socket
- 4-level LED power indicator
- Multiple circuit protections

S-8082A, S-8110A, S-8180A: Gold mount

S-8082S, S-8110S, S-8180S: V-mount

#### Specifications

s-8110A/s 146Wh

S-8180A/S 220Wh

High Load Fast Charging