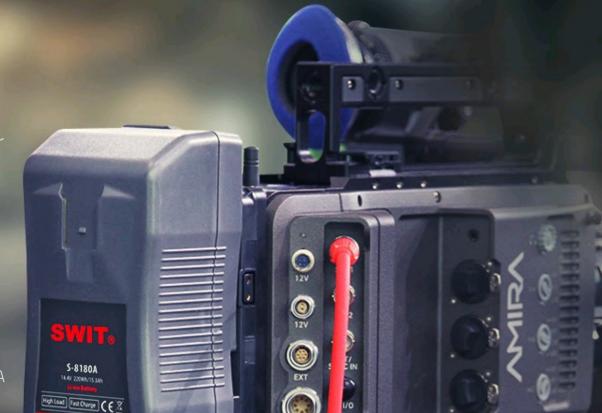

# Adopt High-Load Li-ion Cells

Download

What's in box

Features

Specifications

Max 200W, 16A constant power output Perfect for high draw power application

Normal Li-ion batteries offer 100W/8A output and suitable for most ENG cameras, but the Cine Cameras such as ALEXA require around 85W high draw which is too heavy for the normal Li-ion batteries: the battery life will be re- duced if long time full draw powering. Moreover, if there're monitor, lighting work together, and total power will be above 100W, and the normal batteries can not draw completely.

Using S-8180S high-load battery, you can get MAX 200W/16A constant power output, which can drive more high power cameras, lightings and other equipments easily, and won't reduce battery life during long time high power output.

### **AntonBauer Gold Mount Connection**

S-8180A is compatible with AntonBauer Gold mount type power system and we adopt the high quality connection bolts that ensure the reliable mounting.

### Build-in D-tap DC Output Socket

A D-tap DC output socket is equipped on the top side of S-8180A battery, for DC14.4V (Nominate) connection, such as on-camera lights, monitors, wireless transmitter, etc. The Max Power from D-tap is 120W, 10A.

### **4-level LED Power Indicator**

0 0 0

On the side of the battery, there're 4-level LED power indicators to check the battery remaining capacity. You can get a quick view of capacity before using.