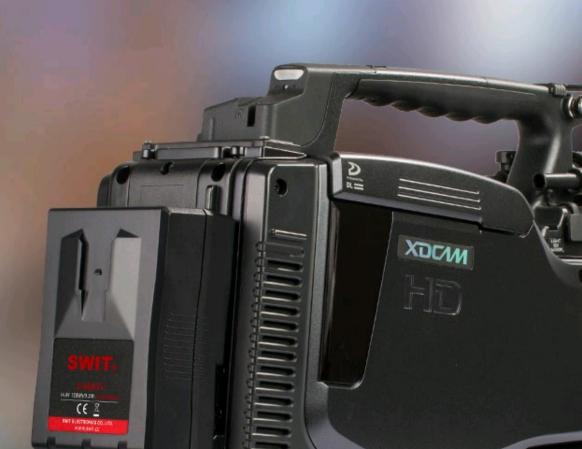

# V-mount Camera Battery

S-8083S is the V-mount rechargeable Li-ion battery pack for professional video cameras. It's compact design, smaller in size.

## Reliable V-mount Connection

S-8083S is the standard V-mount connection and we adopt the high quality fiber glass V-wedge that ensures the reliable mounting.