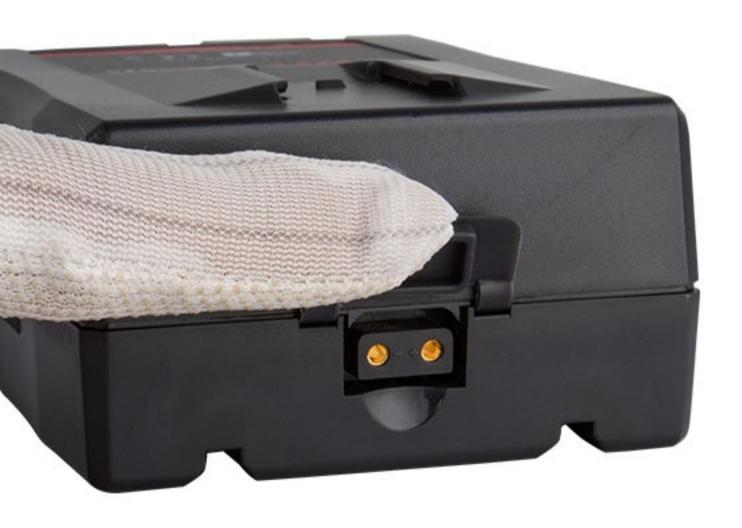

## Build-in D-tap DC Output Socket

D-tap DC output socket is equipped on the top side of S-8083S battery, for DC14.4V (Nominate) connection, such as on-camera lights, monitors, wireless transmitter, etc. The Max Power from D-tap is 100W, 8A.