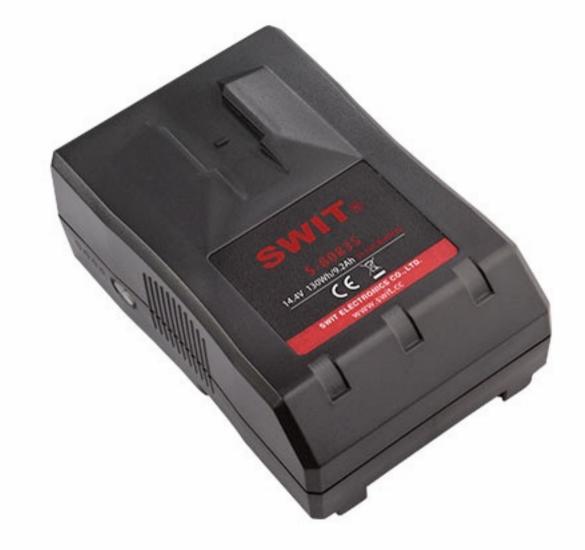

#### S-8083S | 130Wh V-mount Battery Pack

# V-mount Camera Battery

S-8083S is the V-mount rechargeable Li-ion battery pack for professional video cameras. It's compact design, smaller in size.

## Reliable V-mount Connection

S-8083S is the standard V-mount connection and we adopt the high quality fiber glass V-wedge that ensures the reliable mounting.