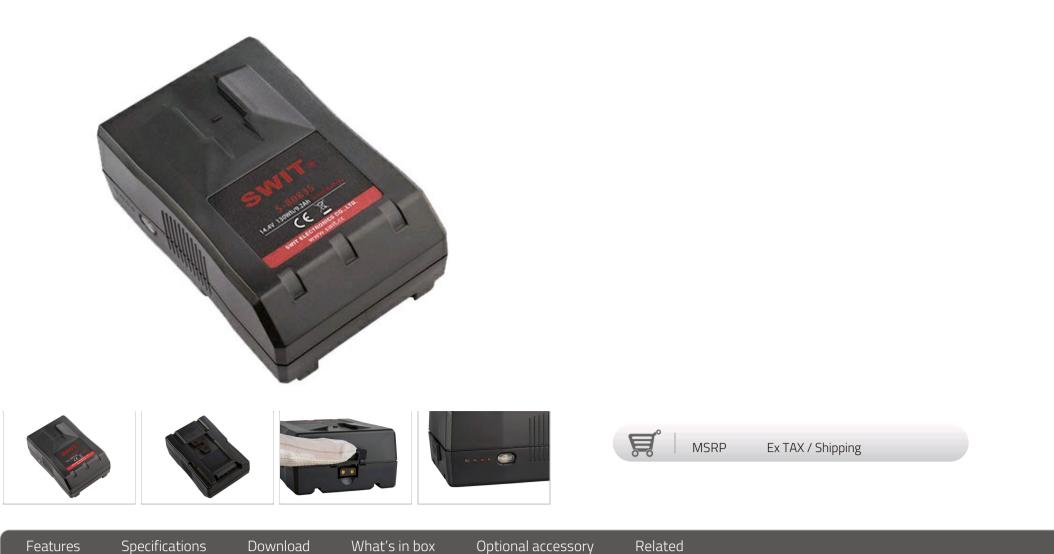

#### S-8083S | 130Wh V-mount Battery Pack

# V-mount Camera Battery

S-8083S is the V-mount rechargeable Li-ion battery pack for professional video cameras. It's compact design, smaller in size.

## Reliable V-mount Connection

S-8083S is the standard V-mount connection and we adopt the high quality fiber glass V-wedge that ensures the reliable mounting.

## Build-in D-tap DC Output Socket

D-tap DC output socket is equipped on the top side of S-8083S battery, for DC14.4V (Nominate) connection, such as on-camera lights, monitors, wireless transmitter, etc. The Max Power from D-tap is 100W, 8A.

### **4-level LED Power Indicator**

On the side of the battery, there're 4-level LED power indicators to check the battery remaining capacity. You can get a quick view of capacity before using.