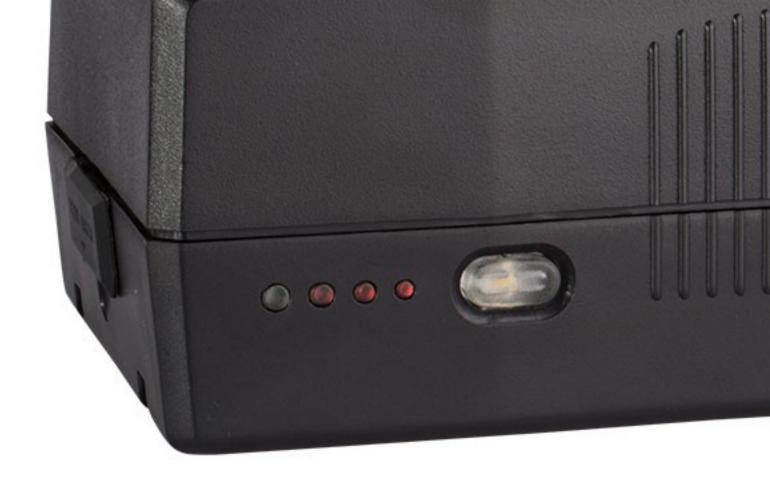

### **4-level LED Power Indicator**

On the side of the battery, there're 4-level LED power indicators to check the battery remaining capacity. You can get a quick view of capacity before using.