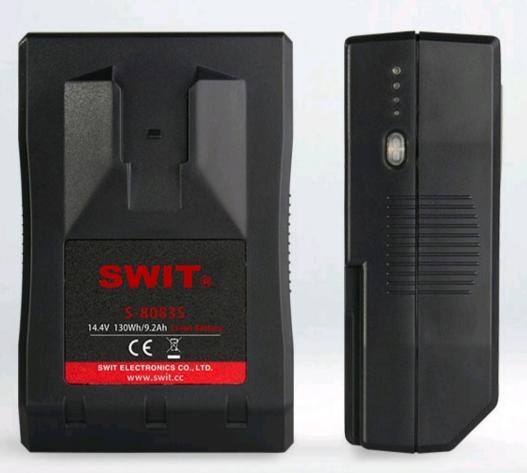

## Reliable V-mount Connection

S-8083S is the standard V-mount connection and we adopt the high quality fiber glass V-wedge that ensures the reliable mounting.

## Build-in D-tap DC Output Socket

D-tap DC output socket is equipped on the top side of S-8083S battery, for DC14.4V (Nominate) connection, such as on-camera lights, monitors, wireless transmitter, etc. The Max Power from D-tap is 100W, 8A.

### **4-level LED Power Indicator**

On the side of the battery, there're 4-level LED power indicators to check the battery remaining capacity. You can get a quick view of capacity before using.