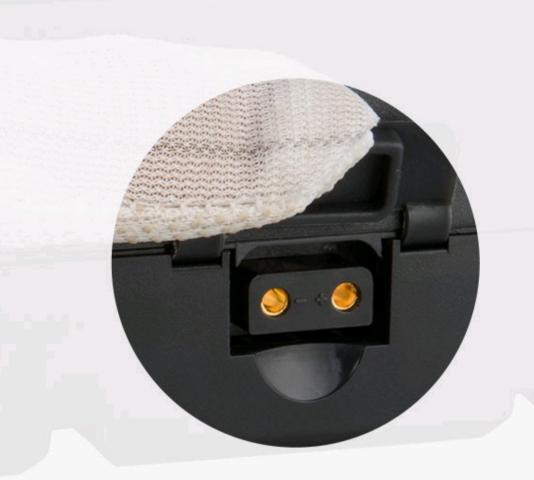

## Build-in D-tap DC Output Socket

D-tap DC output socket is equipped on the top side of S-8083S battery, for DC14.4V (Nominate) connection, such as on-camera lights, monitors, wireless transmitter, etc. The Max Power from D-tap is 100W, 8A.