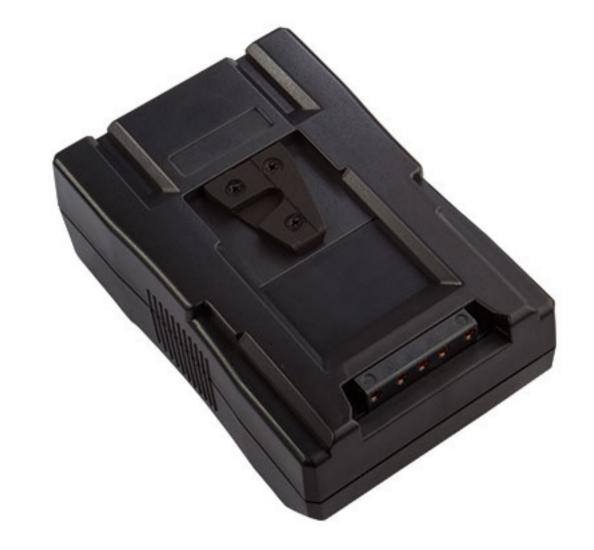

## Reliable V-mount Connection

S-8083S is the standard V-mount connection and we adopt the high quality fiber glass V-wedge that ensures the reliable mounting.