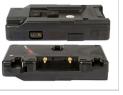

#### **S-7005A** | V-mount to Gold mount battery Adaptor

- > V-mount camera to use gold mount battery
- > New gold mount release button
- Metal V wedge
- > D-tap DC output socket
- > Smaller in size
- > Stable and reliable connectivity

# **Adapt Gold mount** battery to V-mount camera

S-7005A is used to adapt Gold mount batteries to SONY V-mount cameras.

The front side is Gold mount plate, to attach Antonbauer gold mount batteries, and the rear side is V-mount connection for the SONY Vmount cameras.