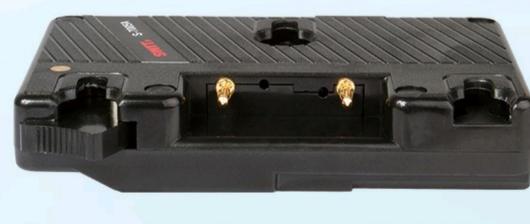

### **D-tap Output Socket**

The S-7005A battery plate is equipped with a D-tap DC output socket, for simultaneous DC power output with the Gold mount pins.