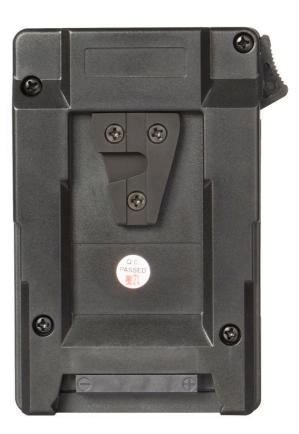

# **Adapt Gold mount** battery to V-mount camera

S-7005A is used to adapt Gold mount batteries to SONY V-mount cameras.

The front side is Gold mount plate, to attach Antonbauer gold mount batteries, and the rear side is V-mount connection for the SONY Vmount cameras.

### **D-tap Output Socket**

The S-7005A battery plate is equipped with a D-tap DC output socket, for simultaneous DC power output with the Gold mount pins.

### **Durable Release Button**

S-7005A is equipped with a new battery release button, with outstanding feeling and resilience, and ensures the stable and reliable connectivity of battery,