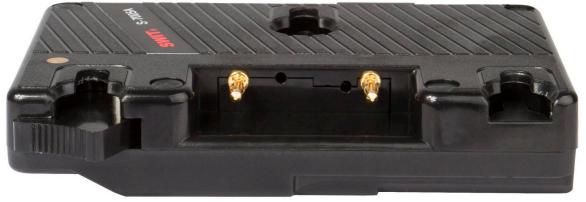

### **Durable Release Button**

S-7005A is equipped with a new battery release button, with outstanding feeling and resilience, and ensures the stable and reliable connectivity of battery,