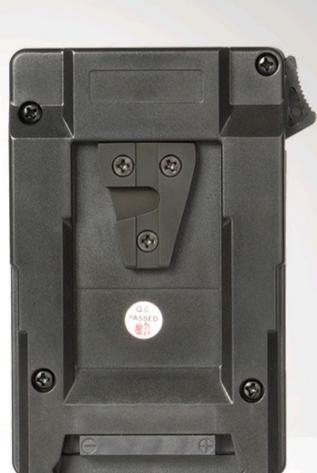

# **Adapt Gold mount** battery to V-mount camera

S-7005A is used to adapt Gold mount batteries to SONY V-mount cameras.

The front side is Gold mount plate, to attach Antonbauer gold mount batteries, and the rear side is V-mount connection for the SONY Vmount cameras.

### **Durable Release Button**

S-7005A is equipped with a new battery release button, with outstanding feeling and resilience, and ensures the stable and reliable connectivity of battery,