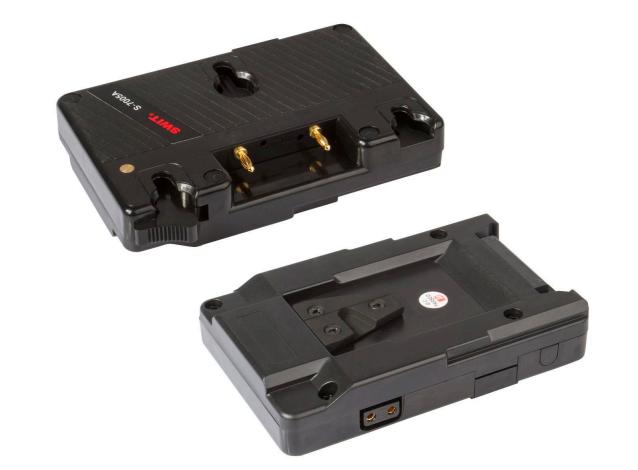

# **Adapt Gold mount** battery to V-mount camera

S-7005A is used to adapt Gold mount batteries to SONY V-mount cameras.

The front side is Gold mount plate, to attach Antonbauer gold mount batteries, and the rear side is V-mount connection for the SONY Vmount cameras.