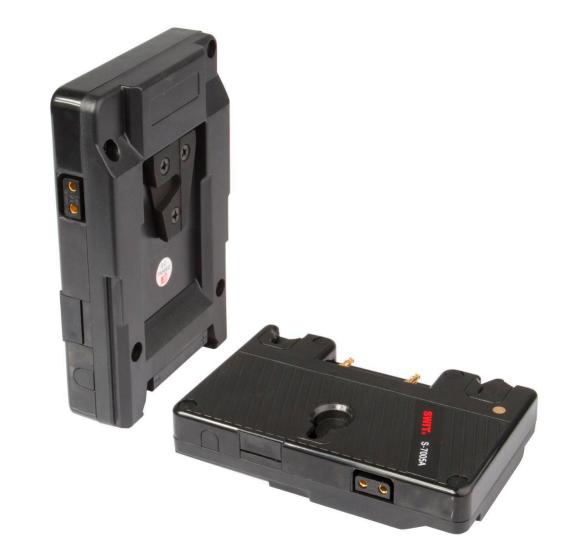

# **Adapt Gold mount** battery to V-mount camera

S-7005A is used to adapt Gold mount batteries to SONY V-mount cameras.

The front side is Gold mount plate, to attach Antonbauer gold mount batteries, and the rear side is V-mount connection for the SONY Vmount cameras.