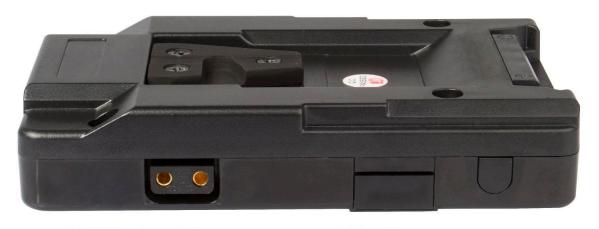

### **D-tap Output Socket**

The S-7005A battery plate is equipped with a D-tap DC output socket, for simultaneous DC power output with the Gold mount pins.