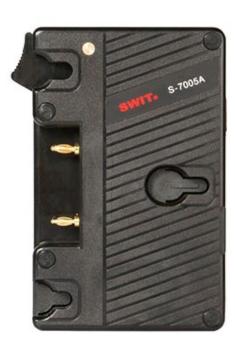

#### **S-7005A** | V-mount to Gold mount battery Adaptor

- > V-mount camera to use gold mount battery
- > New gold mount release button
- Metal V wedge
- > D-tap DC output socket
- > Smaller in size
- > Stable and reliable connectivity

# **Adapt Gold mount** battery to V-mount camera

S-7005A is used to adapt Gold mount batteries to SONY V-mount cameras.

The front side is Gold mount plate, to attach Antonbauer gold mount batteries, and the rear side is V-mount connection for the SONY Vmount cameras.

### **D-tap Output Socket**

The S-7005A battery plate is equipped with a D-tap DC output socket, for simultaneous DC power output with the Gold mount pins.

### **Durable Release Button**

S-7005A is equipped with a new battery release button, with outstanding feeling and resilience, and ensures the stable and reliable connectivity of battery,