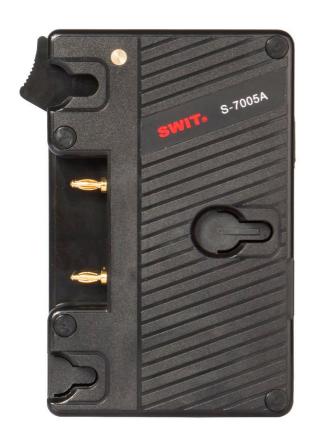

#### **S-7005A** | V-mount to Gold mount battery Adaptor

- > V-mount camera to use gold mount battery
- > New gold mount release button
- Metal V wedge
- > D-tap DC output socket
- > Smaller in size
- > Stable and reliable connectivity