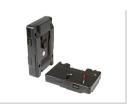

# **Adapt Gold mount** battery to V-mount camera

S-7005A is used to adapt Gold mount batteries to SONY V-mount cameras.

The front side is Gold mount plate, to attach Antonbauer gold mount batteries, and the rear side is V-mount connection for the SONY Vmount cameras.