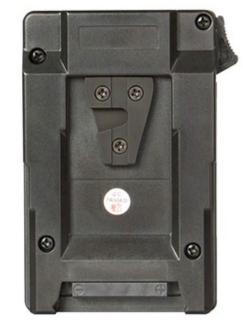

#### **S-7005A** | V-mount to Gold mount battery Adaptor

- > V-mount camera to use gold mount battery
- > New gold mount release button
- Metal V wedge
- > D-tap DC output socket
- > Smaller in size
- > Stable and reliable connectivity

# **Adapt Gold mount** battery to V-mount camera

S-7005A is used to adapt Gold mount batteries to SONY V-mount cameras.

The front side is Gold mount plate, to attach Antonbauer gold mount batteries, and the rear side is V-mount connection for the SONY Vmount cameras.