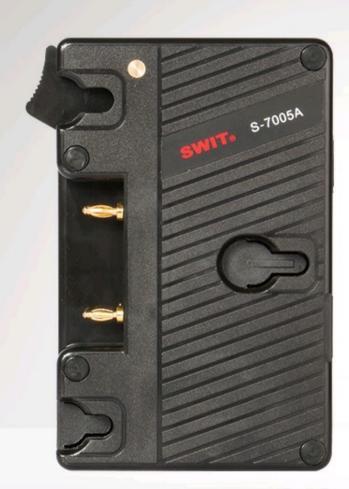

# **Adapt Gold mount** battery to V-mount camera

S-7005A is used to adapt Gold mount batteries to SONY V-mount cameras.

The front side is Gold mount plate, to attach Antonbauer gold mount batteries, and the rear side is V-mount connection for the SONY Vmount cameras.

### **D-tap Output Socket**

The S-7005A battery plate is equipped with a D-tap DC output socket, for simultaneous DC power output with the Gold mount pins.