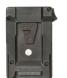

#### **S-7005A** | V-mount to Gold mount battery Adaptor

- > V-mount camera to use gold mount battery
- > New gold mount release button
- Metal V wedge
- > D-tap DC output socket
- > Smaller in size
- > Stable and reliable connectivity

# **Adapt Gold mount** battery to V-mount camera

S-7005A is used to adapt Gold mount batteries to SONY V-mount cameras.

The front side is Gold mount plate, to attach Antonbauer gold mount batteries, and the rear side is V-mount connection for the SONY Vmount cameras.