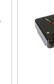

### **D-tap Output Socket**

The S-7005A battery plate is equipped with a D-tap DC output socket, for simultaneous DC power output with the Gold mount pins.