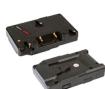

# **Adapt Gold mount** battery to V-mount camera

S-7005A is used to adapt Gold mount batteries to SONY V-mount cameras.

The front side is Gold mount plate, to attach Antonbauer gold mount batteries, and the rear side is V-mount connection for the SONY Vmount cameras.