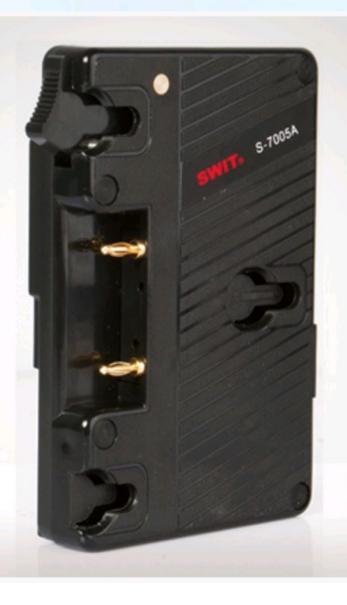

#### **S-7005A** | V-mount to Gold mount battery Adaptor

- > V-mount camera to use gold mount battery
- > New gold mount release button
- Metal V wedge
- > D-tap DC output socket
- > Smaller in size
- > Stable and reliable connectivity

# **Adapt Gold mount** battery to V-mount camera

S-7005A is used to adapt Gold mount batteries to SONY V-mount cameras.

The front side is Gold mount plate, to attach Antonbauer gold mount batteries, and the rear side is V-mount connection for the SONY Vmount cameras.