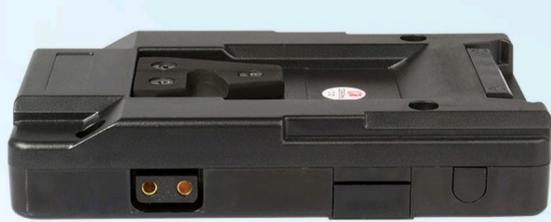

### **Durable Release Button**

S-7005A is equipped with a new battery release button, with outstanding feeling and resilience, and ensures the stable and reliable connectivity of battery,