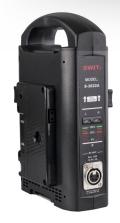

#### **S-3822A** | 2-ch Gold Mount Fast Charger

- > Charging Gold Mount batteries
- > 2-ch simultaneous charging
- > 3A charging current per channel

> Support AC to 4-pin XLR output

- > LED charging indicators
- > Light weight and portable

# 2-ch Simultaneous Charger

Charging current: 3A per channel

The portable charger S-3822A can charge 2 Gold mount batteries simultaneously. The charging output is DC 16.8V,  $3A \times 2$ 

## **AC-DC Adapting Output**

S-3822A has a 4-pin XLR female connector on the front panel. Connected with SWIT S-7102 XLR female to male cable (optional purchase), the S-3822A can be used as AC-DC adaptor of DC 15V, 6A, 90W output. Please note the AC-DC adapting output will not work when battery is charging.