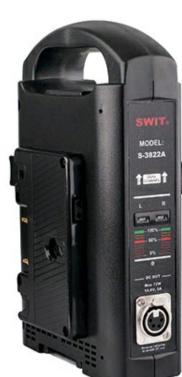

#### **S-3822A** | 2-ch Gold Mount Fast Charger

- > Charging Gold Mount batteries
- > 2-ch simultaneous charging
- > 3A charging current per channel

> Support AC to 4-pin XLR output

- > LED charging indicators
- > Light weight and portable

# 2-ch Simultaneous Charger

Charging current: 3A per channel

The portable charger S-3822A can charge 2 Gold mount batteries simultaneously. The charging output is DC 16.8V,  $3A \times 2$ 

#### Features

- **◆** Portable battery charger
- **♦ 2-ch simultaneous charging**
- 3A charging current per channel
- ◆ LED charging indicators
- ◆ Support AC to 4-pin XLR output