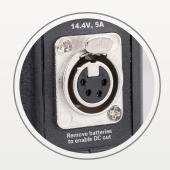

## **AC-DC Adapting Output**

S-3822A has a 4-pin XLR female connector on the front panel. Connected with SWIT S-7102 XLR female to male cable (optional purchase), the S-3822A can be used as AC-DC adaptor of DC 15V, 6A, 90W output. Please note the AC-DC adapting output will not work when battery is charging.

AC-DC adapting output via 4-pin XLR female connector. Offer DC **15V**, **6A**, **90W** output. (will not output when battery is charging)

SWIT Electronics Co., Ltd. Website:www.swit.cc Email:contact@swit.cc Tel:+86 2585805753 Fax:+86 2585805296