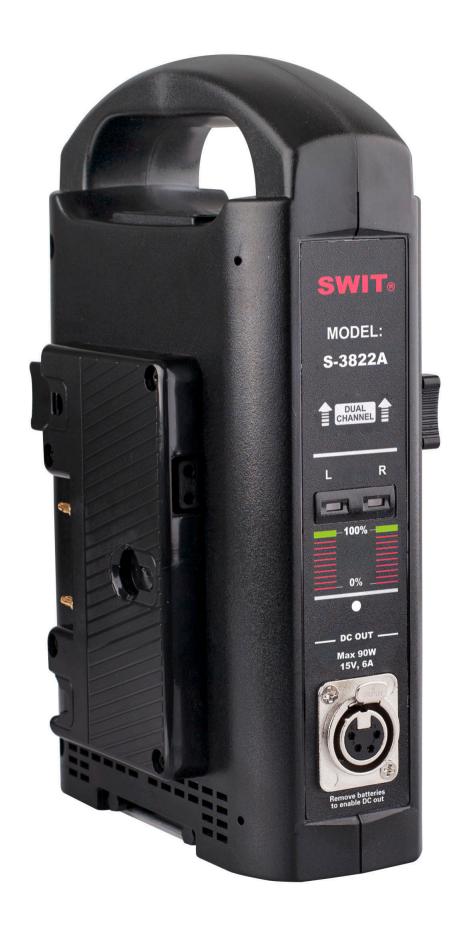

## **LED Charging Indicators**

S-3822A has LED charging indicators on the front panel, indicates the real time capacity of each channel by different colors: Display Red: Battery is charging, capacity below 80%; Display Yellow: Battery is charging, capacity above 80%; Display Green: Charging finished.

## **AC-DC Adapting Output**

S-3822A has a 4-pin XLR female connector on the front panel. Connected with SWIT S-7102 XLR female to male cable (optional purchase), the S-3822A can be used as AC-DC adaptor of DC 15V, 6A, 90W output. Please note the AC-DC adapting output will not work when battery is charging.

Can charge 2x V-mount / Gold mount batteries simultaneously. The charging output is DC 16.8V, 3Ax2

LED indicates the charging status for each channel:

Red: on charging, <80%;

Yellow: on charging, ≥80%;

Green: charging finished.

AC-DC adapting output via 4-pin XLR female connector. Offer DC **15V**, **6A**, **90W** output. (will not output when battery is charging)

SWIT Electronics Co., Ltd. Website:www.swit.cc Email:contact@swit.cc Tel:+86 2585805753 Fax:+86 2585805296