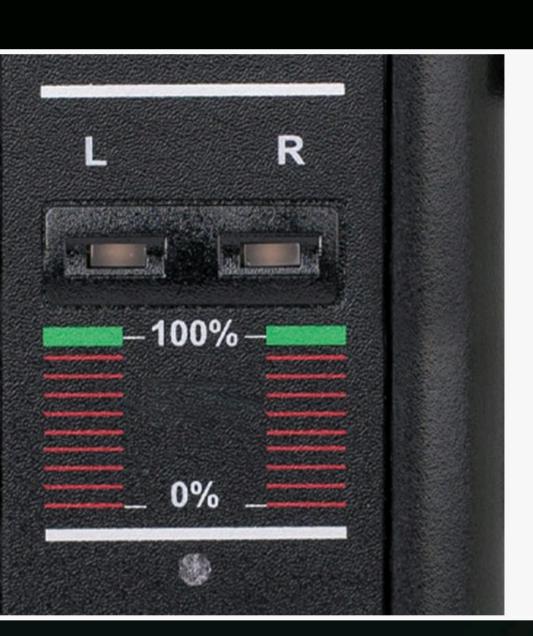

## **LED Charging Indicators**

S-3822A has LED charging indicators on the front panel, indicates the real time capacity of each channel by different colors: Display Red: Battery is charging, capacity below 80%; Display Yellow: Battery is charging, capacity above 80%; Display Green: Charging finished.

Can charge 2x V-mount / Gold mount batteries simultaneously. The charging output is DC 16.8V, 3Ax2

LED indicates the charging status for each channel:

Red: on charging, <80%;

Yellow: on charging, ≥80%;

Green: charging finished.

Distributed by:

L R

\_\_100% -

0%

\_\_\_\_