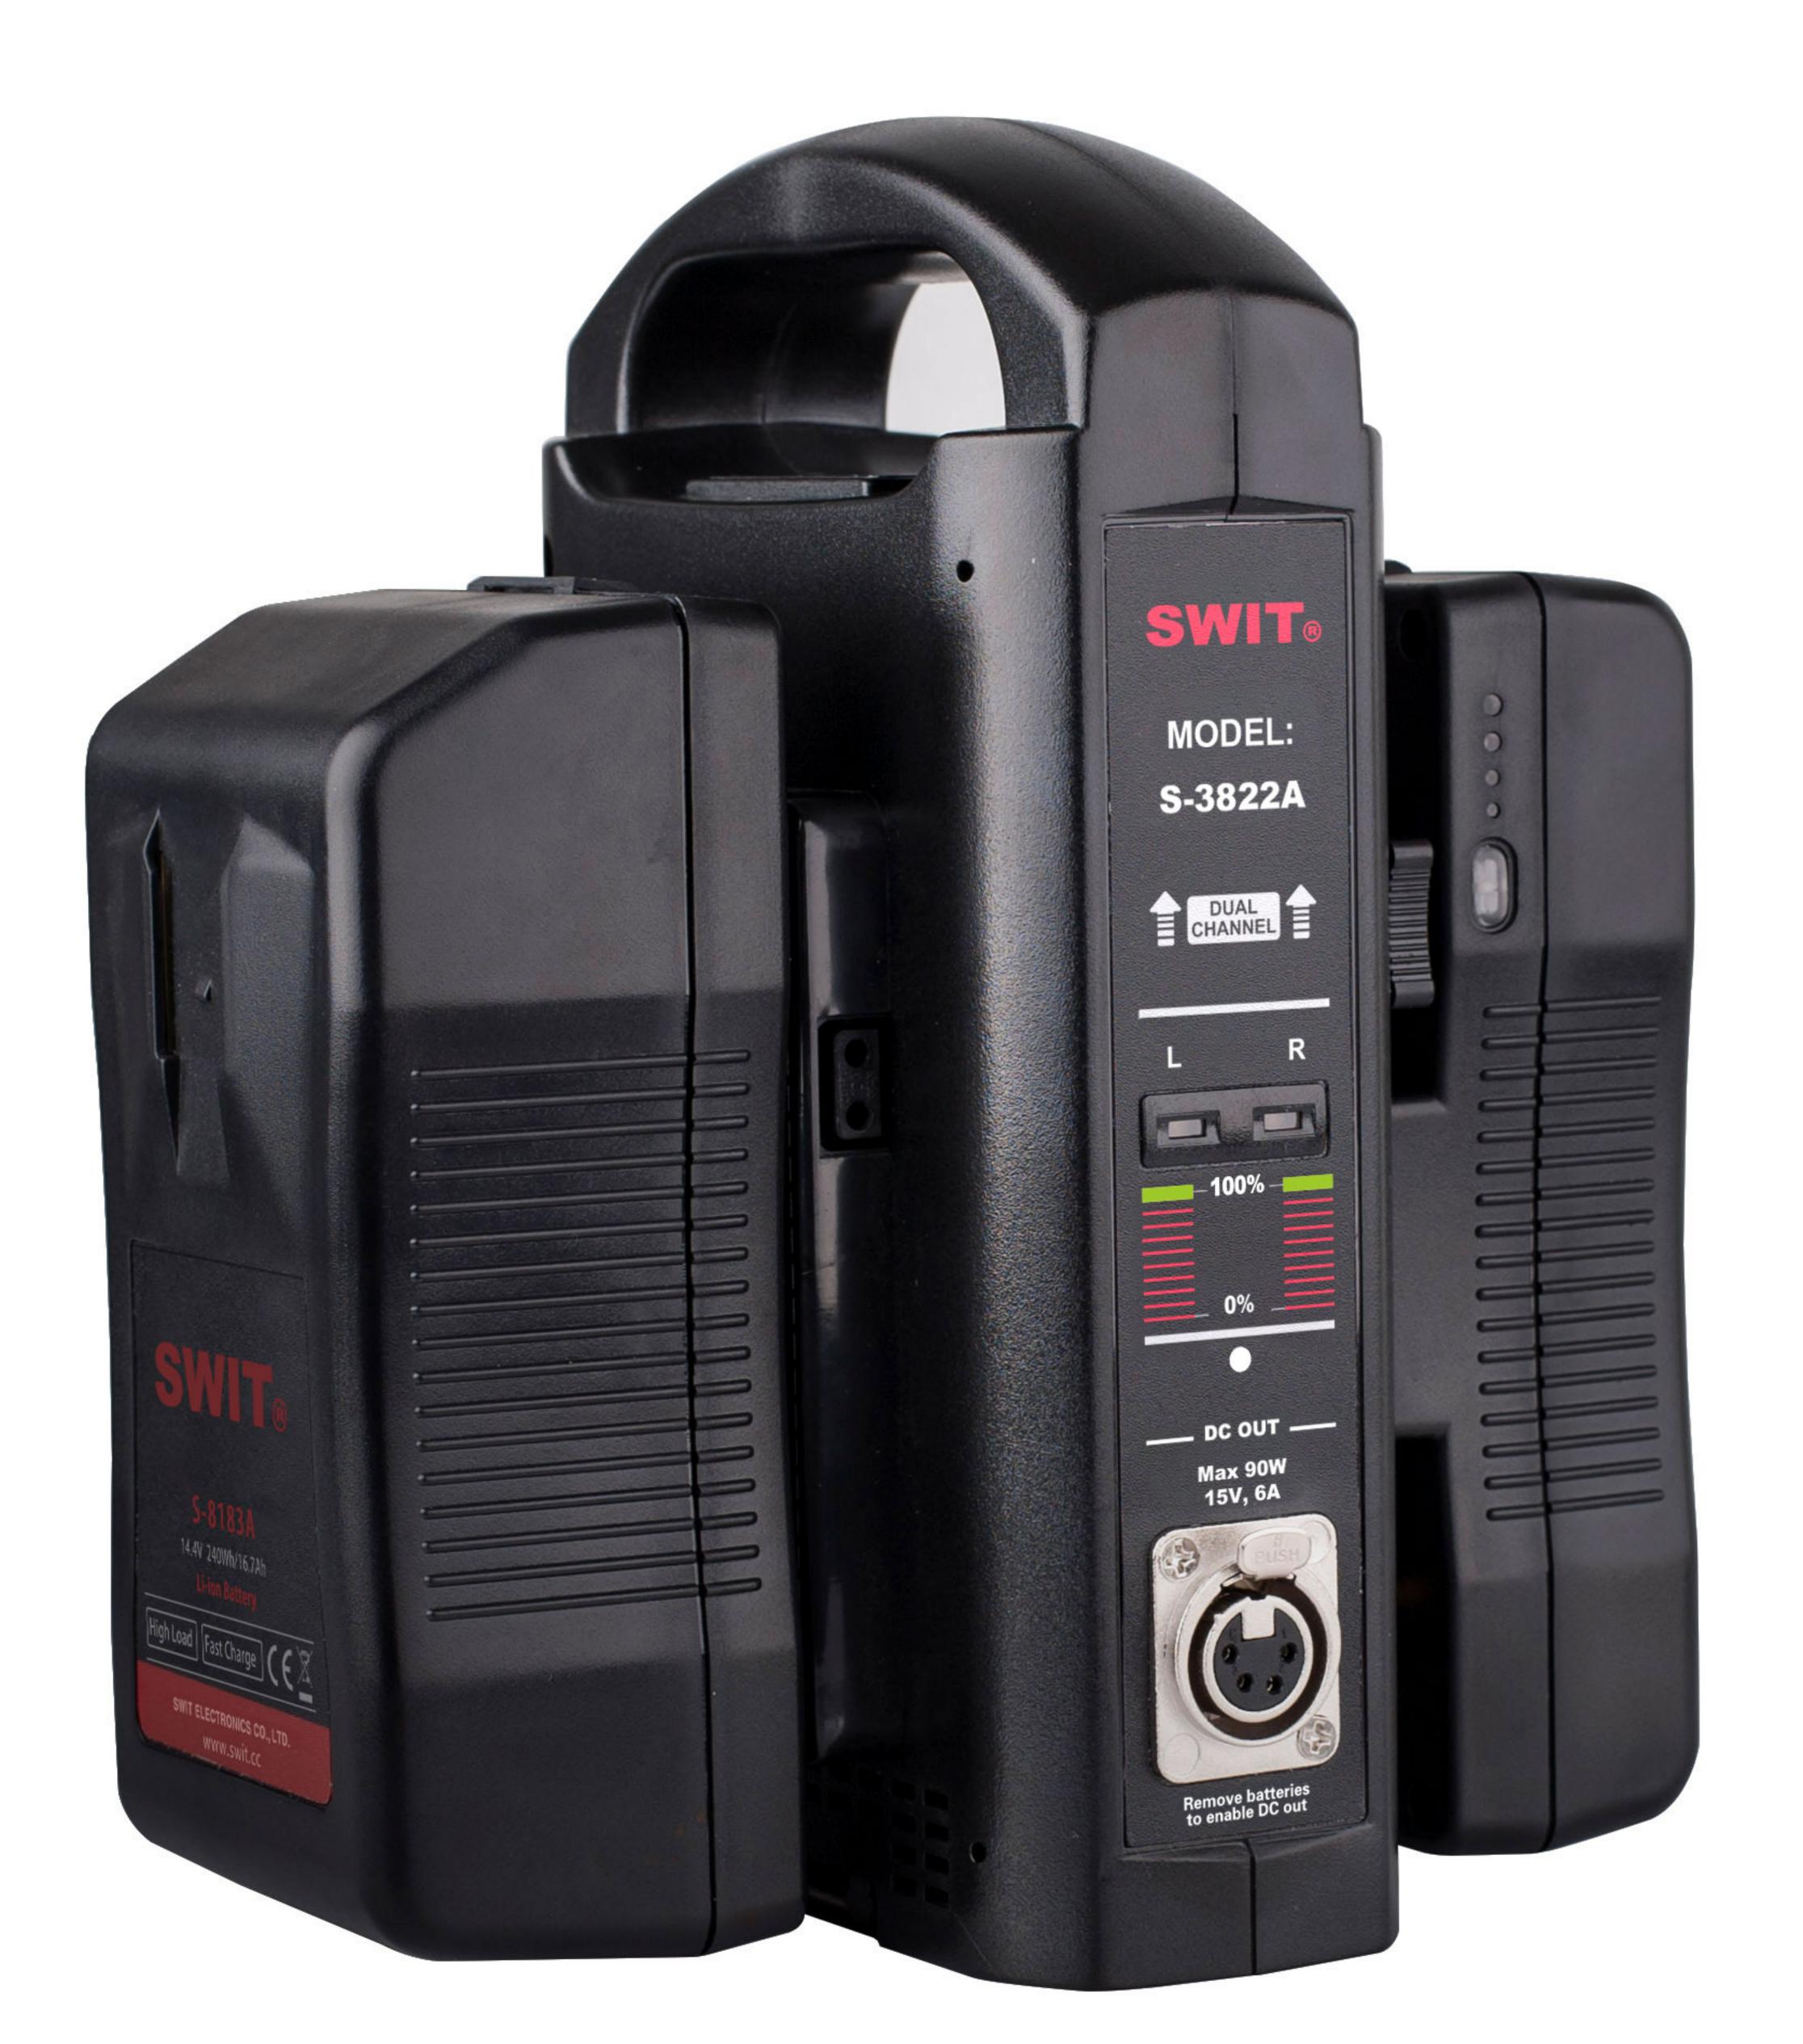

#### **S-3822A** | 2-ch Gold Mount Fast Charger

- > Charging Gold Mount batteries
- > 2-ch simultaneous charging
- > 3A charging current per channel

> Support AC to 4-pin XLR output

- > LED charging indicators
- > Light weight and portable

# 2-ch Simultaneous Charger

Charging current: 3A per channel

The portable charger S-3822A can charge 2 Gold mount batteries simultaneously. The charging output is DC 16.8V,  $3A \times 2$ 

## **LED Charging Indicators**

S-3822A has LED charging indicators on the front panel, indicates the real time capacity of each channel by different colors: Display Red: Battery is charging, capacity below 80%; Display Yellow: Battery is charging, capacity above 80%; Display Green: Charging finished.

## **AC-DC Adapting Output**

S-3822A has a 4-pin XLR female connector on the front panel. Connected with SWIT S-7102 XLR female to male cable (optional purchase), the S-3822A can be used as AC-DC adaptor of DC 15V, 6A, 90W output. Please note the AC-DC adapting output will not work when battery is charging.