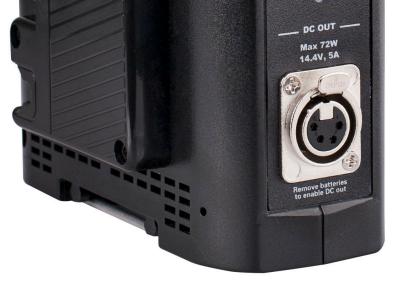

## **AC-DC Adapting Output**

S-3822A has a 4-pin XLR female connector on the front panel. Connected with SWIT S-7102 XLR female to male cable (optional purchase), the S-3822A can be used as AC-DC adaptor of DC 15V, 6A, 90W output. Please note the AC-DC adapting output will not work when battery is charging.

AC-DC adapting output via 4-pin XLR female connector. Offer DC **15V**, **6A**, **90W** output. (will not output when battery is charging)

SWIT Electronics Co., Ltd. Website:www.swit.cc Email:contact@swit.cc Tel:+86 2585805753 Fax:+86 2585805296