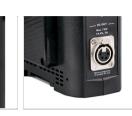

## **AC-DC Adapting Output**

S-3822A has a 4-pin XLR female connector on the front panel. Connected with SWIT S-7102 XLR female to male cable (optional purchase), the S-3822A can be used as AC-DC adaptor of DC 15V, 6A, 90W output. Please note the AC-DC adapting output will not work when battery is charging.

AC-DC adapting output via 4-pin XLR female connector. Offer DC **15V**, **6A**, **90W** output. (will not output when battery is charging)

SWIT Electronics Co., Ltd. Website:www.swit.cc Email:contact@swit.cc Tel:+86 2585805753 Fax:+86 2585805296