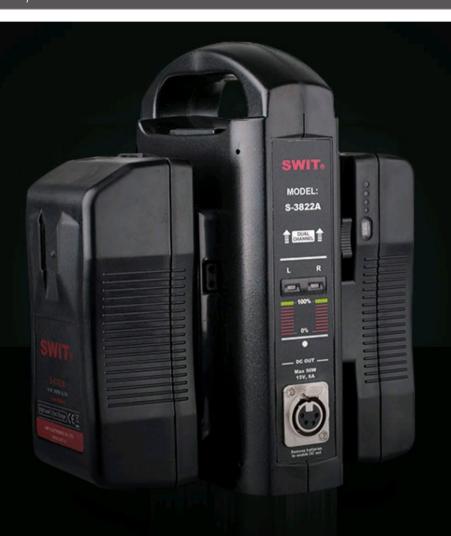

#### **S-3822A** | 2-ch Gold Mount Fast Charger

- > Charging Gold Mount batteries
- > 2-ch simultaneous charging
- > 3A charging current per channel

> Support AC to 4-pin XLR output

- > LED charging indicators
- > Light weight and portable

# 2-ch Simultaneous Charger

Charging current: 3A per channel

The portable charger S-3822A can charge 2 Gold mount batteries simultaneously. The charging output is DC 16.8V,  $3A \times 2$ 

## **AC-DC Adapting Output**

S-3822A has a 4-pin XLR female connector on the front panel. Connected with SWIT S-7102 XLR female to male cable (optional purchase), the S-3822A can be used as AC-DC adaptor of DC 15V, 6A, 90W output. Please note the AC-DC adapting output will not work when battery is charging.