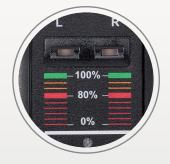

## **LED Charging Indicators**

S-3822A has LED charging indicators on the front panel, indicates the real time capacity of each channel by different colors: Display Red: Battery is charging, capacity below 80%; Display Yellow: Battery is charging, capacity above 80%; Display Green: Charging finished.

Can charge 2x V-mount / Gold mount batteries simultaneously. The charging output is DC 16.8V, 3Ax2

LED indicates the charging status for each channel:

Red: on charging, <80%;

Yellow: on charging, ≥80%;

Green: charging finished.

Distributed by:

L R

\_\_100% -

0%

\_\_\_\_