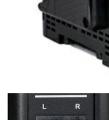

## **LED Charging Indicators**

S-3822A has LED charging indicators on the front panel, indicates the real time capacity of each channel by different colors: Display Red: Battery is charging, capacity below 80%; Display Yellow: Battery is charging, capacity above 80%; Display Green: Charging finished.

Can charge 2x V-mount / Gold mount batteries simultaneously. The charging output is DC 16.8V, 3Ax2

LED indicates the charging status for each channel:

Red: on charging, <80%;

Yellow: on charging, ≥80%;

Green: charging finished.