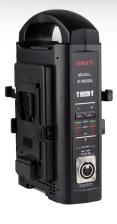

#### **S-3822A** | 2-ch Gold Mount Fast Charger

- > Charging Gold Mount batteries
- > 2-ch simultaneous charging
- > 3A charging current per channel

> Support AC to 4-pin XLR output

- > LED charging indicators
- > Light weight and portable

# 2-ch Simultaneous Charger

Charging current: 3A per channel

The portable charger S-3822A can charge 2 Gold mount batteries simultaneously. The charging output is DC 16.8V,  $3A \times 2$ 

## **AC-DC Adapting Output**

S-3822A has a 4-pin XLR female connector on the front panel. Connected with SWIT S-7102 XLR female to male cable (optional purchase), the S-3822A can be used as AC-DC adaptor of DC 15V, 6A, 90W output. Please note the AC-DC adapting output will not work when battery is charging.