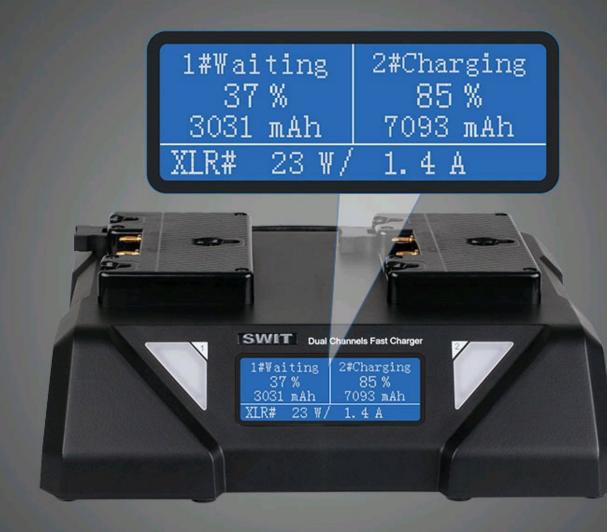

## LCD Charging Info Display

S-3812A has an LCD screen to display the real time charging/adapting information, includes: Battery Charging/Discharging status Real time Voltage/Current Adapting output current and power

### LCD Charging Info Display

S-3812A has an LCD screen to display the real time charging/adapting information, includes:

- Battery Charging/Discharging status
- Real time capacity and percentage
- Real time Voltage/Current
- Remaining time to fully charged
- Remaining time to fully discharged
- Battery cycle times
- Adapting output current and power

**Remark:** The battery info display only available with SWIT digital Li-ion batteries: S-8320A; S-8340A; S-8360A; D-8161A. For other non-digital batteries, the charger will only display real time voltage and current.

#### **Real time Charging info display**

#### **Battery** info

Charging/Discharging status Real time capacity and percentage Real time Voltage/Current Remaining time to fully charged Remaining time to fully discharged Battery cycle times

### atage 37 % 3031 mAh XIR# 23 W arged

**Remark:** The battery info display only available with SWIT digital Li-ion batteries: S-8320 / S-8340 / S-8360 / D-8161. For other non-digital batteries, the charger will only display real time voltage and current.

2#Charging

85 %

7093 mAh

4

#### Adaptor output status

Output current and power