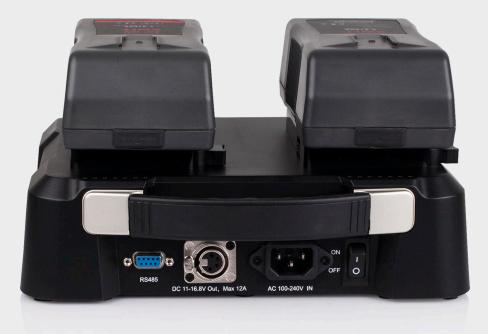

## AC-DC Adapting Output

S-3812A supports 1-ch AC-DC adapting output via 4-pin XLR port. By S-7102 (4-pin XLR female to male) cable, it can supply 16.8V DC power to the other equipments, Max load 200W/12A. When adapting load is less than 100W, S-3812A can still charge battery simultaneously. (2 batteries sequential)

## **Battery-DC Adapting Output**

You can also mount batteries onto S-3812A, and output DC power via 4-pin XLR port. By S-7102 (4-pin XLR female to male) cable, it can supply 16.8V DC power to the other equipments, Max load 200W/12A Remark: S-7102 cable is optional purchased.

### AC-DC Adapting Output

S-3812A supports 1-ch AC-DC adapting output via 4-pin XLR port. By S-7102 (4pin XLR female to male) cable, it can supply 16.8V DC power to the other equipments, Max load 200W/12A. When adapting load is less than 100W, S-3812A can still charge battery simultaneously. (2 batteries sequential). **Remark: Remark:** <u>S-7102</u> cable is optional purchased.

### **Battery-DC Adapting Output**

You can also mount batteries onto S-3812A, and output DC power via 4-pin XLR port. By S-7102 (4-pin XLR female to male) cable, it can supply 16.8V DC power to the other equipments, Max load 200W/12A. **Remark: <u>S-7102</u>** cable is optional purchased.