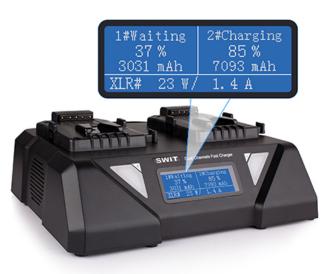

## LCD Charging Info Display

S-3812A has an LCD screen to display the real time charging/adapting information, includes: Battery Charging/Discharging status Real time Voltage/Current Adapting output current and power

### LCD Charging Info Display

S-3812A has an LCD screen to display the real time charging/adapting information, includes:

- Battery Charging/Discharging status
- Real time capacity and percentage
- Real time Voltage/Current
- Remaining time to fully charged
- Remaining time to fully discharged
- Battery cycle times
- Adapting output current and power

**Remark:** The battery info display only available with SWIT digital Li-ion batteries: S-8320A; S-8340A; S-8360A; D-8161A. For other non-digital batteries, the charger will only display real time voltage and current.

1#Waiting

V-mount / Gold mount option

| Power           | Max 260W                                                  |
|-----------------|-----------------------------------------------------------|
| Input           | AC 100V-240V, 50/60Hz                                     |
| Charging output | DC16.8V, 6A×2 for SWIT S-8340/8360/8113/8180/8183, D-8161 |
|                 | DC16.8V, 3A×2 for other SWIT batteries                    |
| Adapting output | DC 16.8V, Max 12A/200W                                    |
| Dimension       | 272×246×97mm                                              |

#### **Real time Charging info display**

#### **Battery** info

Charging/Discharging status Real time capacity and percentage Real time Voltage/Current Remaining time to fully charged Remaining time to fully discharged Battery cycle times

### atage 37 % 3031 mAh XIR# 23 W arged

**Remark:** The battery info display only available with SWIT digital Li-ion batteries: S-8320 / S-8340 / S-8360 / D-8161. For other non-digital batteries, the charger will only display real time voltage and current.

2#Charging

85 %

7093 mAh

4

#### Adaptor output status

Output current and power