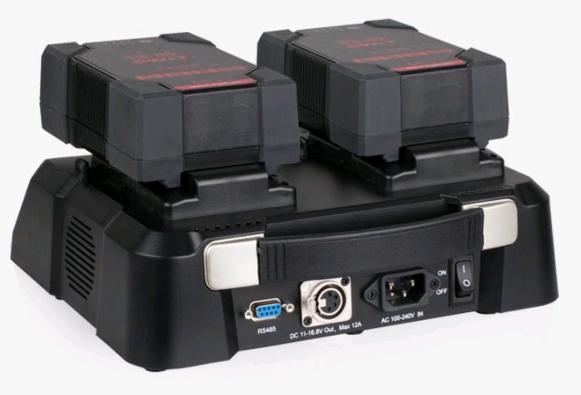

## **Dual-channel Fast Charger**

Max charging current: 6A

S-3812A can charge 2 Gold mount batteries simultaneously at Max 6A fast charging current, to SWIT ≥ 160Wh batteries. The charging speed is quite faster than normal chargers. The following battery models support 6A fast charging: PB-S220A, PB-H260A, S-8180A, S-8113A, S-8183A And for other batteries, the charging current is 3A.

# S-3812A/S 2-ch Simultaneous Fast Charger and Adaptor

S-3812A: for Gold mount batteries S-3812S: for V-mount batteries

- 2-ch simultaneously charging
- 6A fast charging for SWIT S-8340/8360; S-8113/8180/8183; D-8161
- 3A charging for other SWIT batteries
- AC to 4-pin XLR adapting output
- Battery to 4-pin XLR adapting output
- Real-time Charging/Adapting info display