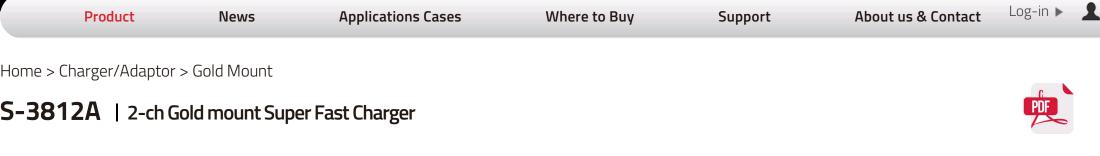

## **Dual-channel Fast Charger**

Max charging current: 6A

S-3812A can charge 2 Gold mount batteries simultaneously at Max 6A fast charging current, to SWIT ≥ 160Wh batteries. The charging speed is quite faster than normal chargers. The following battery models support 6A fast charging: PB-S220A, PB-H260A, S-8180A, S-8113A, S-8183A And for other batteries, the charging current is 3A.

## LCD Charging Info Display

S-3812A has an LCD screen to display the real time charging/adapting information, includes: Battery Charging/Discharging status Real time Voltage/Current Adapting output current and power

## **3-color LED Indicators**

S-3812A has the 3-color LED indicators for both 2 channels: Red light slowly flashes: The battery is charging Red light fast flashes:The battery is about to fully charged Green light constant: The battery is fully charged Green light flashes: The battery is adapting output Orange light flashes: Battery or Charger abnormal alert