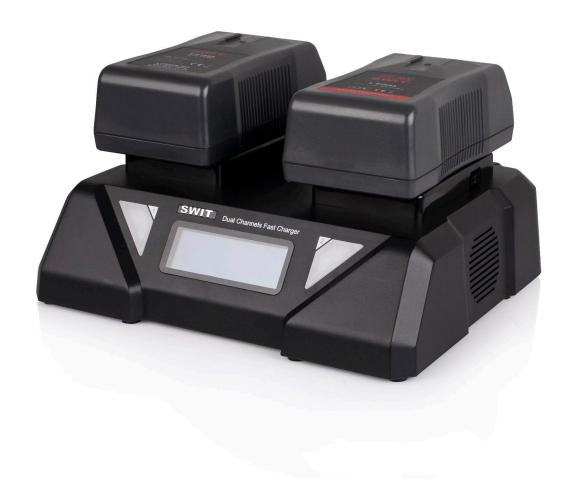

## **Dual-channel Fast Charger**

Max charging current: 6A

S-3812A can charge 2 Gold mount batteries simultaneously at Max 6A fast charging current, to SWIT ≥ 160Wh batteries. The charging speed is quite faster than normal chargers. The following battery models support 6A fast charging: PB-S220A, PB-H260A, S-8180A, S-8113A, S-8183A And for other batteries, the charging current is 3A.

## LCD Charging Info Display

S-3812A has an LCD screen to display the real time charging/adapting information, includes: Battery Charging/Discharging status Real time Voltage/Current Adapting output current and power

## **3-color LED Indicators**

S-3812A has the 3-color LED indicators for both 2 channels: Red light slowly flashes: The battery is charging Red light fast flashes:The battery is about to fully charged Green light constant: The battery is fully charged Green light flashes: The battery is adapting output Orange light flashes: Battery or Charger abnormal alert