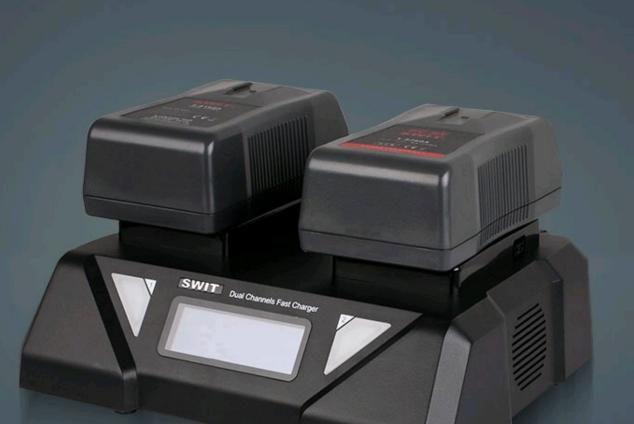

## **Dual-channel Fast Charger**

Max charging current: 6A

S-3812A can charge 2 Gold mount batteries simultaneously at Max 6A fast charging current, to SWIT ≥ 160Wh batteries. The charging speed is quite faster than normal chargers. The following battery models support 6A fast charging: PB-S220A, PB-H260A, S-8180A, S-8113A, S-8183A And for other batteries, the charging current is 3A.

## Charging time comparation

| Battery Capacity                | 160Wh  | 220Wh  | 240Wh  | 260Wh  | 290Wh   |
|---------------------------------|--------|--------|--------|--------|---------|
| 2A normal charger               | 6h 20m | 8h 30m | 9h 30m | 9h 55m | 10h 30m |
| 3A fast charger                 | 4h 15m | 6h 15m | 6h 45m | 7h 10m | 7h 40m  |
| S-3812 6A<br>Super fast charger | 2h 35m | 3h 30m | 3h 50m | 4h 15m | 4h 50m  |