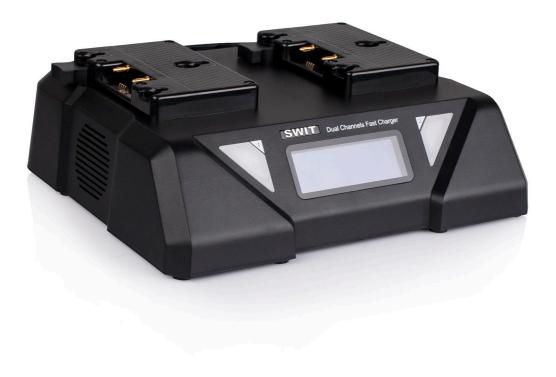

## **Dual-channel Fast Charger**

Max charging current: 6A

S-3812A can charge 2 Gold mount batteries simultaneously at Max 6A fast charging current, to SWIT ≥ 160Wh batteries. The charging speed is quite faster than normal chargers. The following battery models support 6A fast charging: PB-S220A, PB-H260A, S-8180A, S-8113A, S-8183A And for other batteries, the charging current is 3A.

## LCD Charging Info Display

S-3812A has an LCD screen to display the real time charging/adapting information, includes: Battery Charging/Discharging status Real time Voltage/Current Adapting output current and power

## **3-color LED Indicators**

S-3812A has the 3-color LED indicators for both 2 channels: Red light slowly flashes: The battery is charging Red light fast flashes:The battery is about to fully charged Green light constant: The battery is fully charged Green light flashes: The battery is adapting output Orange light flashes: Battery or Charger abnormal alert