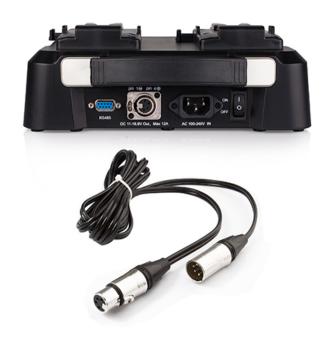

## AC-DC Adapting Output

S-3812A supports 1-ch AC-DC adapting output via 4-pin XLR port. By S-7102 (4-pin XLR female to male) cable, it can supply 16.8V DC power to the other equipments, Max load 200W/12A. When adapting load is less than 100W, S-3812A can still charge battery simultaneously. (2 batteries sequential)

Remark: S-7102 cable is optional purchased.

## **Battery-DC Adapting Output**

You can also mount batteries onto S-3812A, and output DC power via 4-pin XLR port. By S-7102 (4-pin XLR female to male) cable, it can supply 16.8V DC power to the other equipments, Max load 200W/12A Remark: S-7102 cable is optional purchased.

### AC-DC Adapting Output

S-3812A supports 1-ch AC-DC adapting output via 4-pin XLR port. By S-7102 (4pin XLR female to male) cable, it can supply 16.8V DC power to the other equipments, Max load 200W/12A. When adapting load is less than 100W, S-3812A can still charge battery simultaneously. (2 batteries sequential). **Remark: Remark:** <u>S-7102</u> cable is optional purchased.

### **Battery-DC Adapting Output**

You can also mount batteries onto S-3812A, and output DC power via 4-pin XLR port. By S-7102 (4-pin XLR female to male) cable, it can supply 16.8V DC power to the other equipments, Max load 200W/12A. **Remark: <u>S-7102</u>** cable is optional purchased.