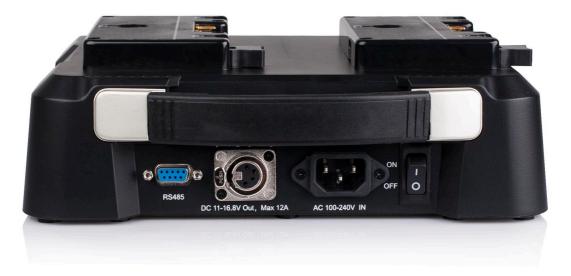

## AC-DC Adapting Output

S-3812A supports 1-ch AC-DC adapting output via 4-pin XLR port. By S-7102 (4-pin XLR female to male) cable, it can supply 16.8V DC power to the other equipments, Max load 200W/12A. When adapting load is less than 100W, S-3812A can still charge battery simultaneously. (2 batteries sequential)

## **Battery-DC Adapting Output**

You can also mount batteries onto S-3812A, and output DC power via 4-pin XLR port. By S-7102 (4-pin XLR female to male) cable, it can supply 16.8V DC power to the other equipments, Max load 200W/12A Remark: S-7102 cable is optional purchased.

### AC-DC Adapting Output

S-3812A supports 1-ch AC-DC adapting output via 4-pin XLR port. By S-7102 (4pin XLR female to male) cable, it can supply 16.8V DC power to the other equipments, Max load 200W/12A. When adapting load is less than 100W, S-3812A can still charge battery simultaneously. (2 batteries sequential). **Remark: Remark:** <u>S-7102</u> cable is optional purchased.

### **Battery-DC Adapting Output**

You can also mount batteries onto S-3812A, and output DC power via 4-pin XLR port. By S-7102 (4-pin XLR female to male) cable, it can supply 16.8V DC power to the other equipments, Max load 200W/12A. **Remark: <u>S-7102</u>** cable is optional purchased.