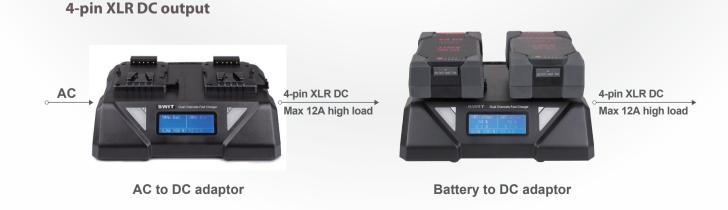

## AC-DC Adapting Output

S-3812A supports 1-ch AC-DC adapting output via 4-pin XLR port. By S-7102 (4-pin XLR female to male) cable, it can supply 16.8V DC power to the other equipments, Max load 200W/12A. When adapting load is less than 100W, S-3812A can still charge battery simultaneously. (2 batteries sequential)

## **Battery-DC Adapting Output**

You can also mount batteries onto S-3812A, and output DC power via 4-pin XLR port. By S-7102 (4-pin XLR female to male) cable, it can supply 16.8V DC power to the other equipments, Max load 200W/12A Remark: S-7102 cable is optional purchased.