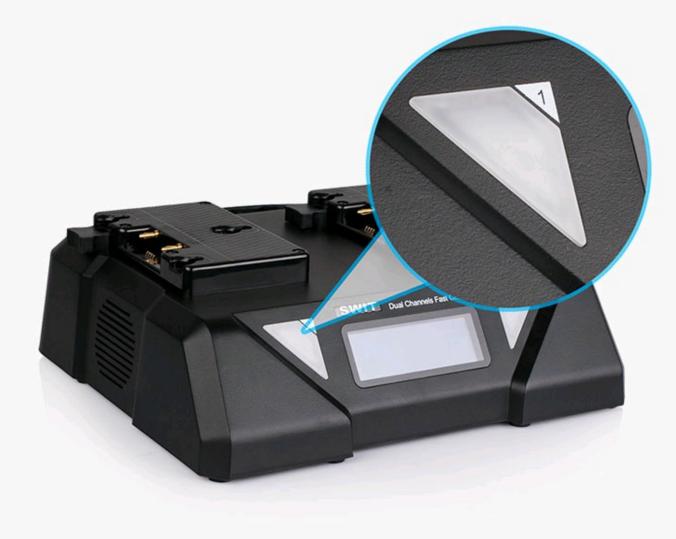

## **Dual-channel Fast Charger**

Max charging current: 6A

S-3812A can charge 2 Gold mount batteries simultaneously at Max 6A fast charging current, to SWIT ≥ 160Wh batteries. The charging speed is quite faster than normal chargers. The following battery models support 6A fast charging: PB-S220A, PB-H260A, S-8180A, S-8113A, S-8183A And for other batteries, the charging current is 3A.

## Charging time comparation

| Battery Capacity                | 160Wh  | 220Wh  | 240Wh  | 260Wh  | 290Wh   |
|---------------------------------|--------|--------|--------|--------|---------|
| 2A normal charger               | 6h 20m | 8h 30m | 9h 30m | 9h 55m | 10h 30m |
| 3A fast charger                 | 4h 15m | 6h 15m | 6h 45m | 7h 10m | 7h 40m  |
| S-3812 6A<br>Super fast charger | 2h 35m | 3h 30m | 3h 50m | 4h 15m | 4h 50m  |