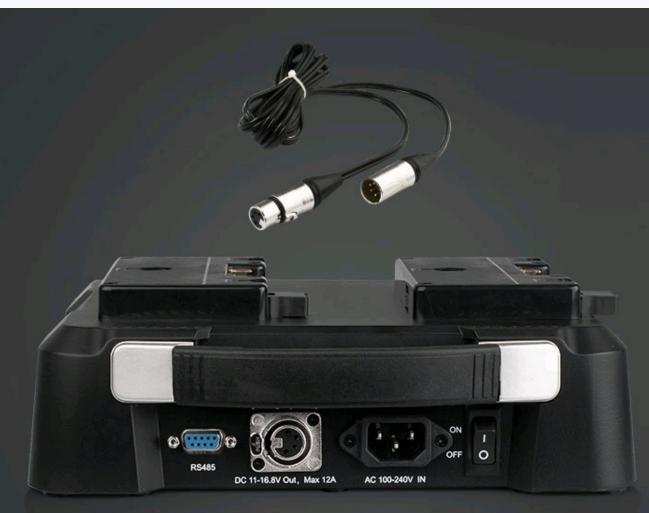

## AC-DC Adapting Output

S-3812A supports 1-ch AC-DC adapting output via 4-pin XLR port. By S-7102 (4-pin XLR female to male) cable, it can supply 16.8V DC power to the other equipments, Max load 200W/12A. When adapting load is less than 100W, S-3812A can still charge battery simultaneously. (2 batteries sequential)

Remark: S-7102 cable is optional purchased.

## **Battery-DC Adapting Output**

You can also mount batteries onto S-3812A, and output DC power via 4-pin XLR port. By S-7102 (4-pin XLR female to male) cable, it can supply 16.8V DC power to the other equipments, Max load 200W/12A Remark: S-7102 cable is optional purchased.

### AC-DC Adapting Output

S-3812A supports 1-ch AC-DC adapting output via 4-pin XLR port. By S-7102 (4pin XLR female to male) cable, it can supply 16.8V DC power to the other equipments, Max load 200W/12A. When adapting load is less than 100W, S-3812A can still charge battery simultaneously. (2 batteries sequential). **Remark: Remark:** <u>S-7102</u> cable is optional purchased.

### **Battery-DC Adapting Output**

You can also mount batteries onto S-3812A, and output DC power via 4-pin XLR port. By S-7102 (4-pin XLR female to male) cable, it can supply 16.8V DC power to the other equipments, Max load 200W/12A. **Remark: <u>S-7102</u>** cable is optional purchased.