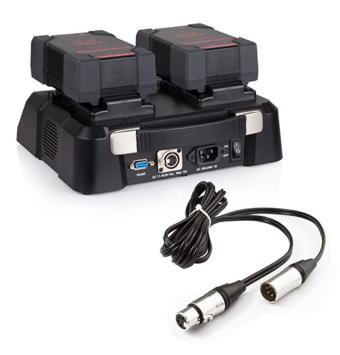

## AC-DC Adapting Output

S-3812A supports 1-ch AC-DC adapting output via 4-pin XLR port. By S-7102 (4-pin XLR female to male) cable, it can supply 16.8V DC power to the other equipments, Max load 200W/12A. When adapting load is less than 100W, S-3812A can still charge battery simultaneously. (2 batteries sequential)

Remark: S-7102 cable is optional purchased.

## **Battery-DC Adapting Output**

You can also mount batteries onto S-3812A, and output DC power via 4-pin XLR port. By S-7102 (4-pin XLR female to male) cable, it can supply 16.8V DC power to the other equipments, Max load 200W/12A Remark: S-7102 cable is optional purchased.

### AC-DC Adapting Output

S-3812A supports 1-ch AC-DC adapting output via 4-pin XLR port. By S-7102 (4pin XLR female to male) cable, it can supply 16.8V DC power to the other equipments, Max load 200W/12A. When adapting load is less than 100W, S-3812A can still charge battery simultaneously. (2 batteries sequential). **Remark: Remark:** <u>S-7102</u> cable is optional purchased.

### **Battery-DC Adapting Output**

You can also mount batteries onto S-3812A, and output DC power via 4-pin XLR port. By S-7102 (4-pin XLR female to male) cable, it can supply 16.8V DC power to the other equipments, Max load 200W/12A. **Remark: <u>S-7102</u>** cable is optional purchased.