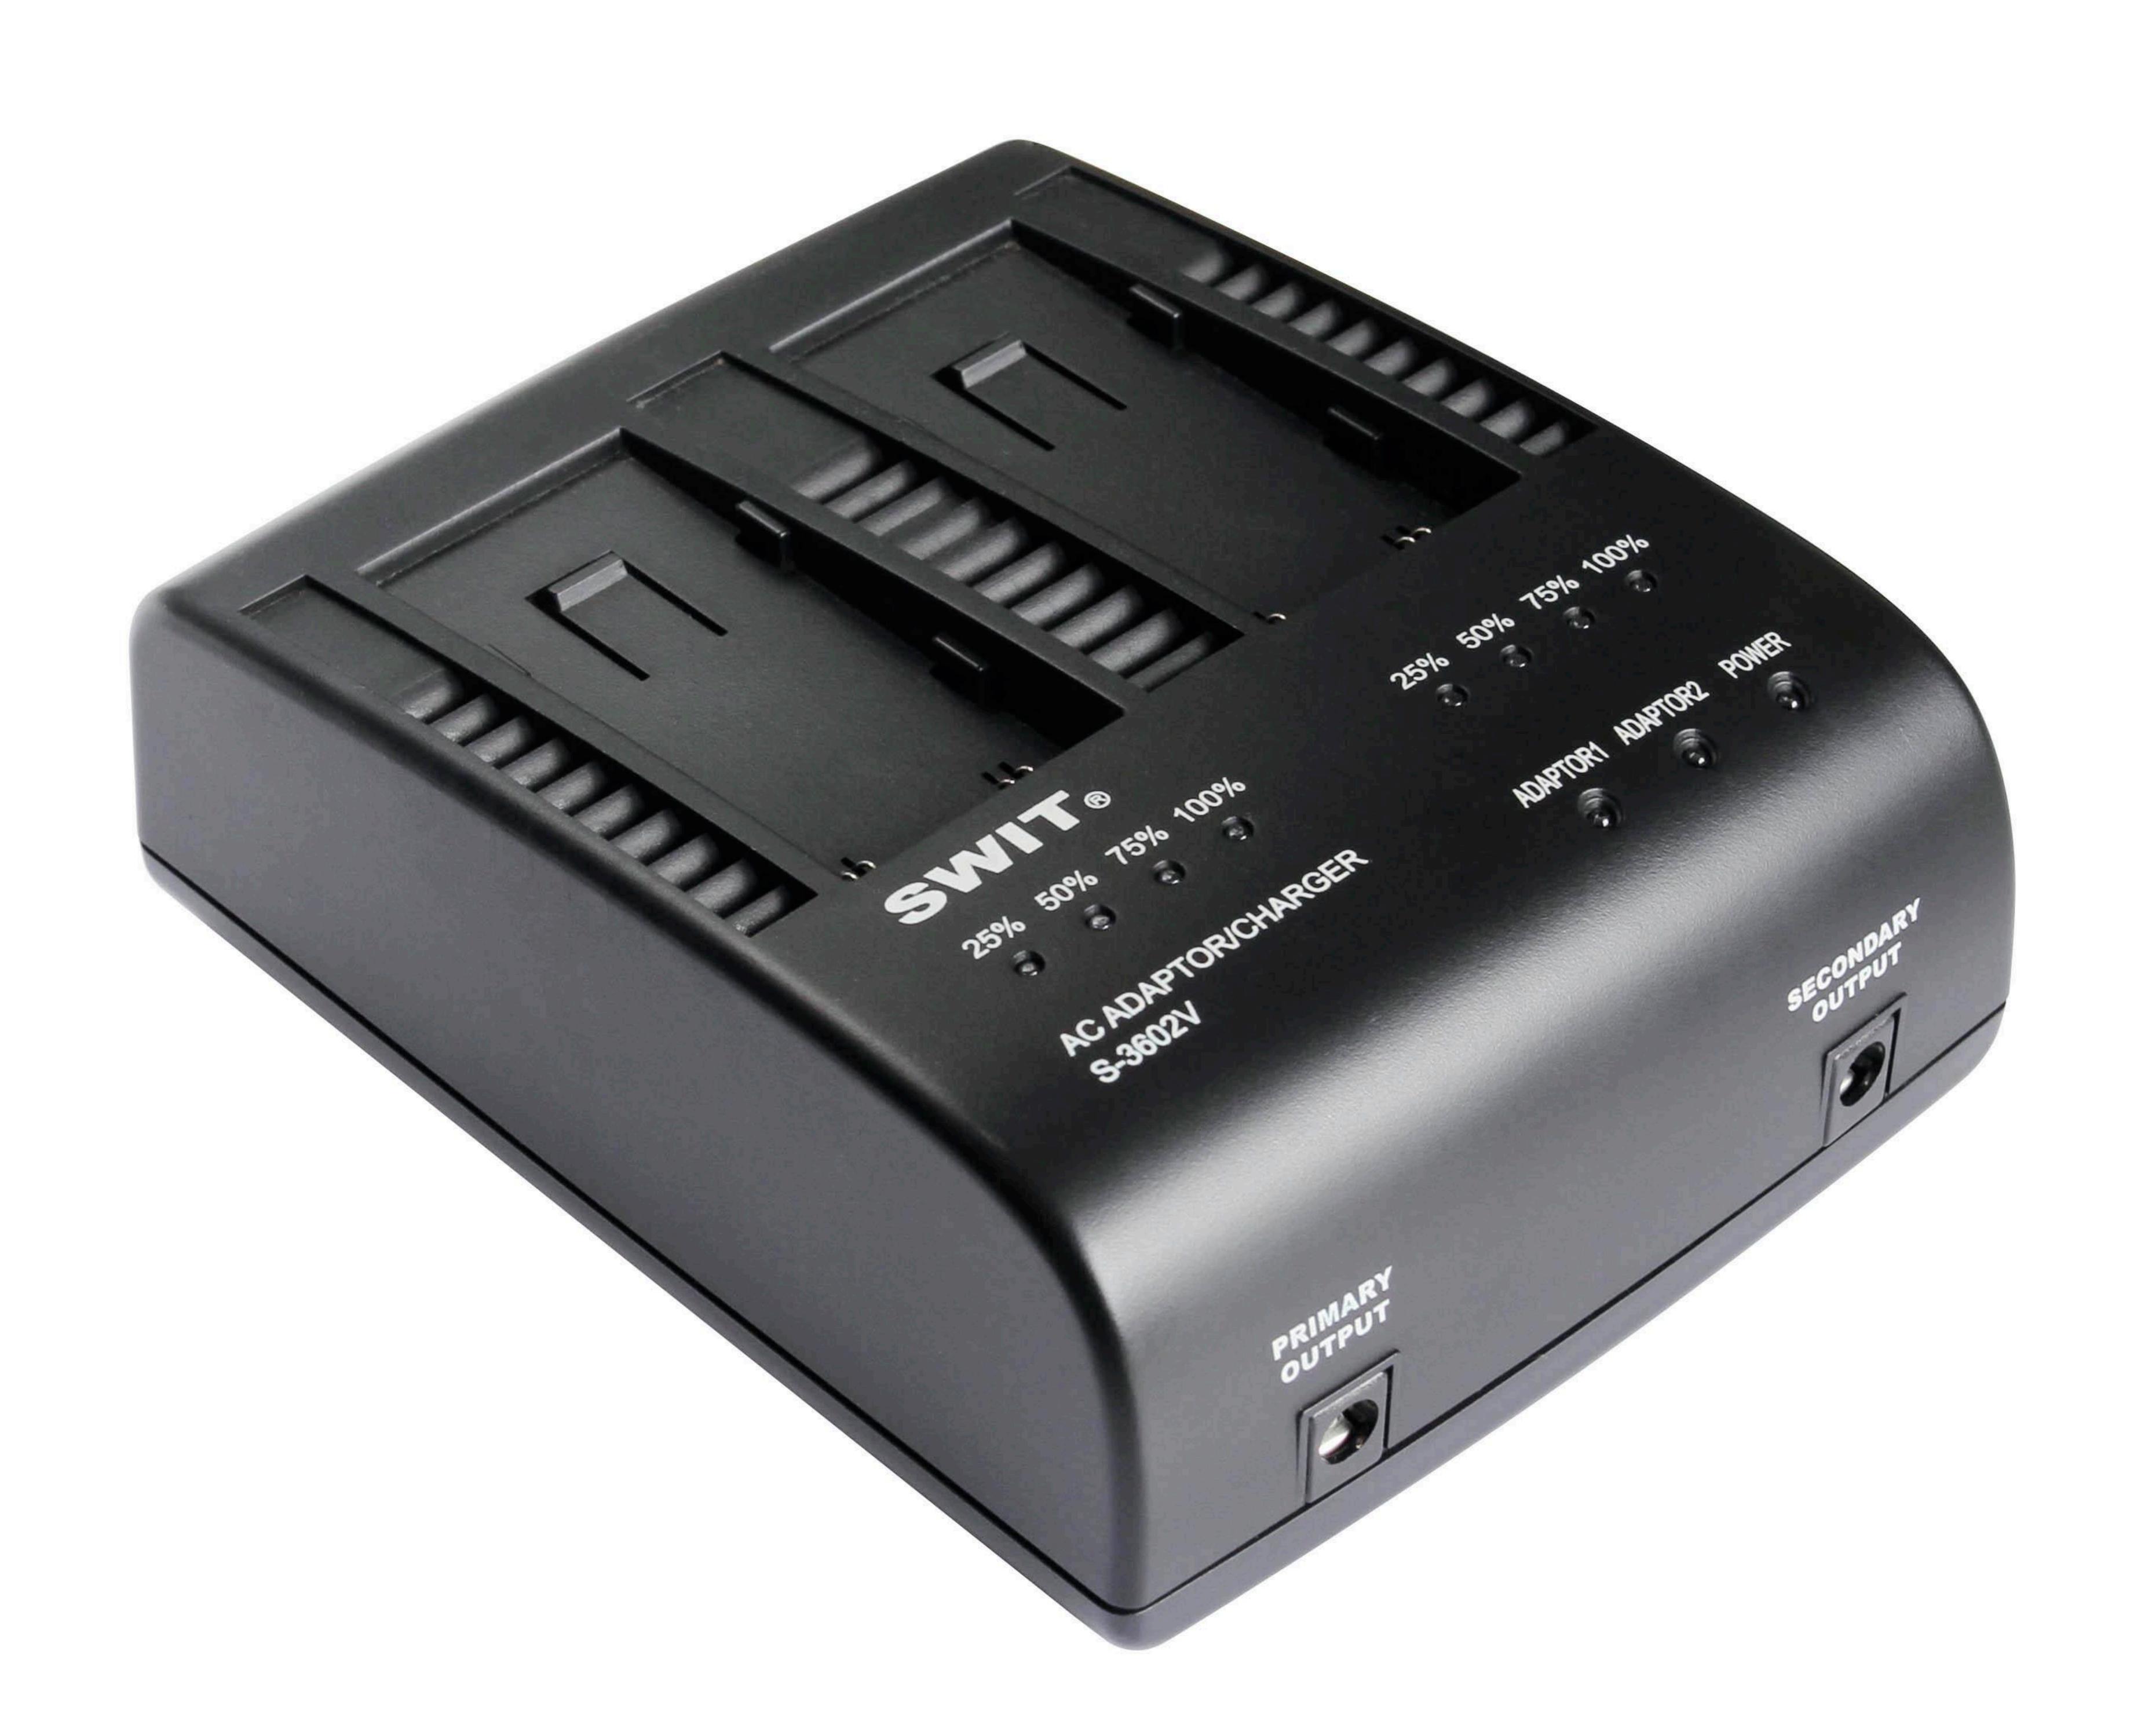

# **Dual Channel Simultaneous Charging**

S-3602V has 2 charging channels, with DC 8.4V, 1.8A charging output for each channel, and can charge 2 batteries simultaneously. The 4-level LED charging indicators are provided for each channel, which indicate the real time capacity by percentage when charging.