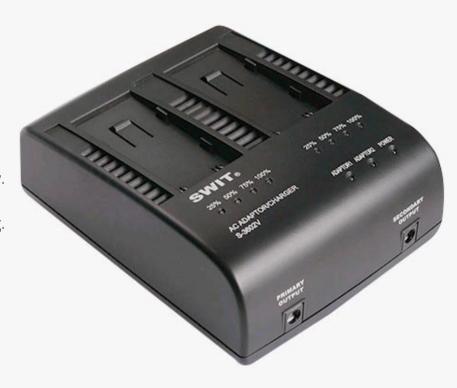

### **S-3602V** | 2-ch JVC BN-VF Charger and Adaptor

- > 2-ch simultaneous charging
- Compatible with JVC BN-VF823 DV battery
- > 2 DC adapting output sockets
- > 4-level LED charging indicators

Features

# **Dual Channel Simultaneous Charging**

S-3602V has 2 charging channels, with DC 8.4V, 1.8A charging output for each channel, and can charge 2 batteries simultaneously. The 4-level LED charging indicators are provided for each channel, which indicate the real time capacity by percentage when charging.