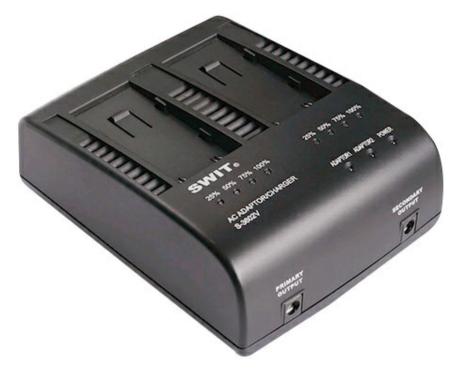

### **S-3602V** | 2-ch JVC BN-VF Charger and Adaptor

- > 2-ch simultaneous charging
- Compatible with JVC BN-VF823 DV battery
- > 2 DC adapting output sockets
- > 4-level LED charging indicators

Features

## JVC BN-VF823 DV Charger

S-3602V is a dual channel charger for SWIT S-8823, and compatible with JVC BN-VF823 DV

# **Dual Channel Simultaneous Charging**

S-3602V has 2 charging channels, with DC 8.4V, 1.8A charging output for each channel, and can charge 2 batteries simultaneously. The 4-level LED charging indicators are provided for each channel, which indicate the real time capacity by percentage when charging.