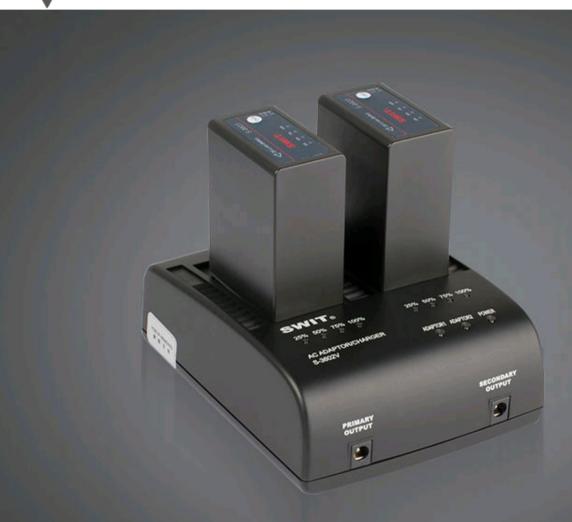

## JVC BN-VF823 DV Charger

S-3602V is a dual channel charger for SWIT S-8823, and compatible with JVC BN-VF823 DV

# **Dual Channel Simultaneous Charging**

S-3602V has 2 charging channels, with DC 8.4V, 1.8A charging output for each channel, and can charge 2 batteries simultaneously. The 4-level LED charging indicators are provided for each channel, which indicate the real time capacity by percentage when charging.