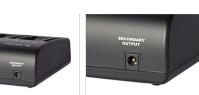

### **S-3602V** | 2-ch JVC BN-VF Charger and Adaptor

- > 2-ch simultaneous charging
- Compatible with JVC BN-VF823 DV battery
- > 2 DC adapting output sockets
- > 4-level LED charging indicators

Features

# **Dual Channel Simultaneous Charging**

S-3602V has 2 charging channels, with DC 8.4V, 1.8A charging output for each channel, and can charge 2 batteries simultaneously. The 4-level LED charging indicators are provided for each channel, which indicate the real time capacity by percentage when charging.