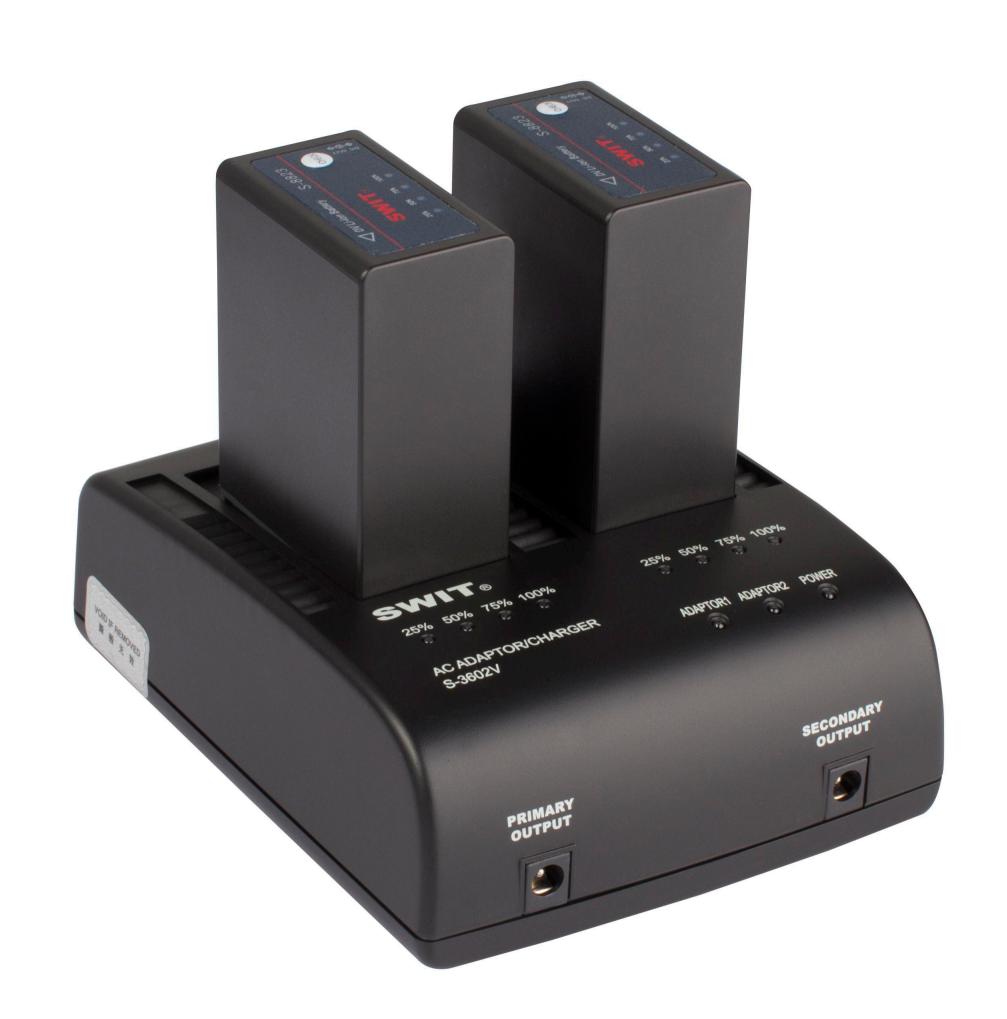

### **S-3602V** | 2-ch JVC BN-VF Charger and Adaptor

- > 2-ch simultaneous charging
- Compatible with JVC BN-VF823 DV battery
- > 2 DC adapting output sockets
- > 4-level LED charging indicators

Features

## JVC BN-VF823 DV Charger

S-3602V is a dual channel charger for SWIT S-8823, and compatible with JVC BN-VF823 DV

# **Dual Channel Simultaneous Charging**

S-3602V has 2 charging channels, with DC 8.4V, 1.8A charging output for each channel, and can charge 2 batteries simultaneously. The 4-level LED charging indicators are provided for each channel, which indicate the real time capacity by percentage when charging.