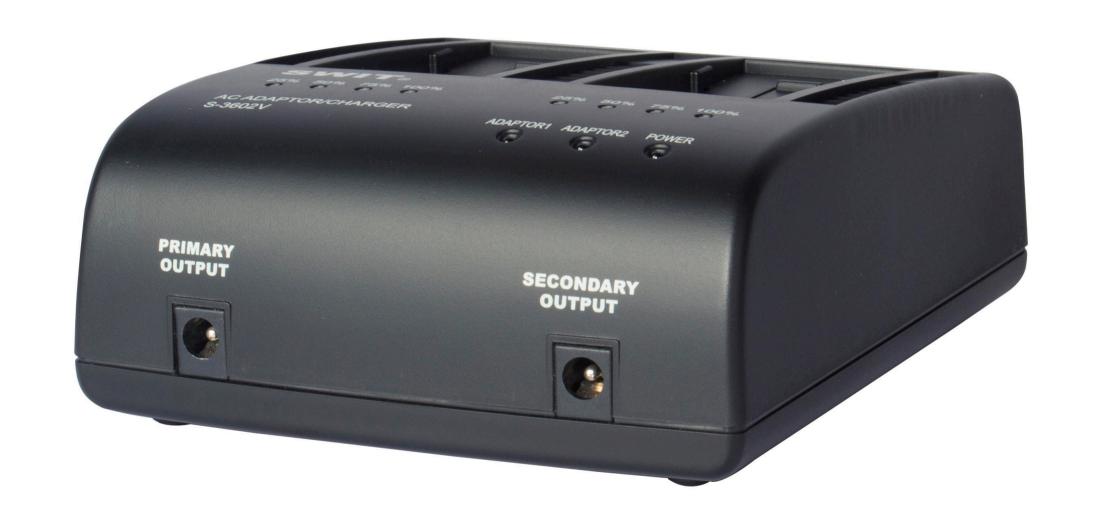

# **Dual Channel Simultaneous Charging**

S-3602V has 2 charging channels, with DC 8.4V, 1.8A charging output for each channel, and can charge 2 batteries simultaneously. The 4-level LED charging indicators are provided for each channel, which indicate the real time capacity by percentage when charging.