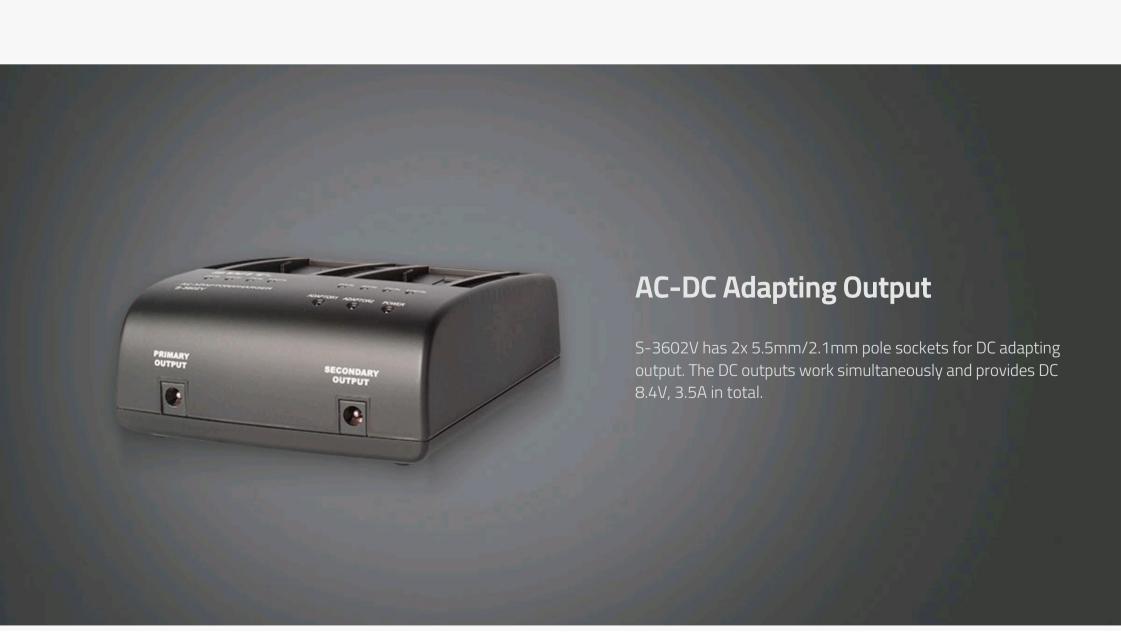

### **S-3602V** | 2-ch JVC BN-VF Charger and Adaptor

- > 2-ch simultaneous charging
- Compatible with JVC BN-VF823 DV battery
- > 2 DC adapting output sockets
- > 4-level LED charging indicators

Features