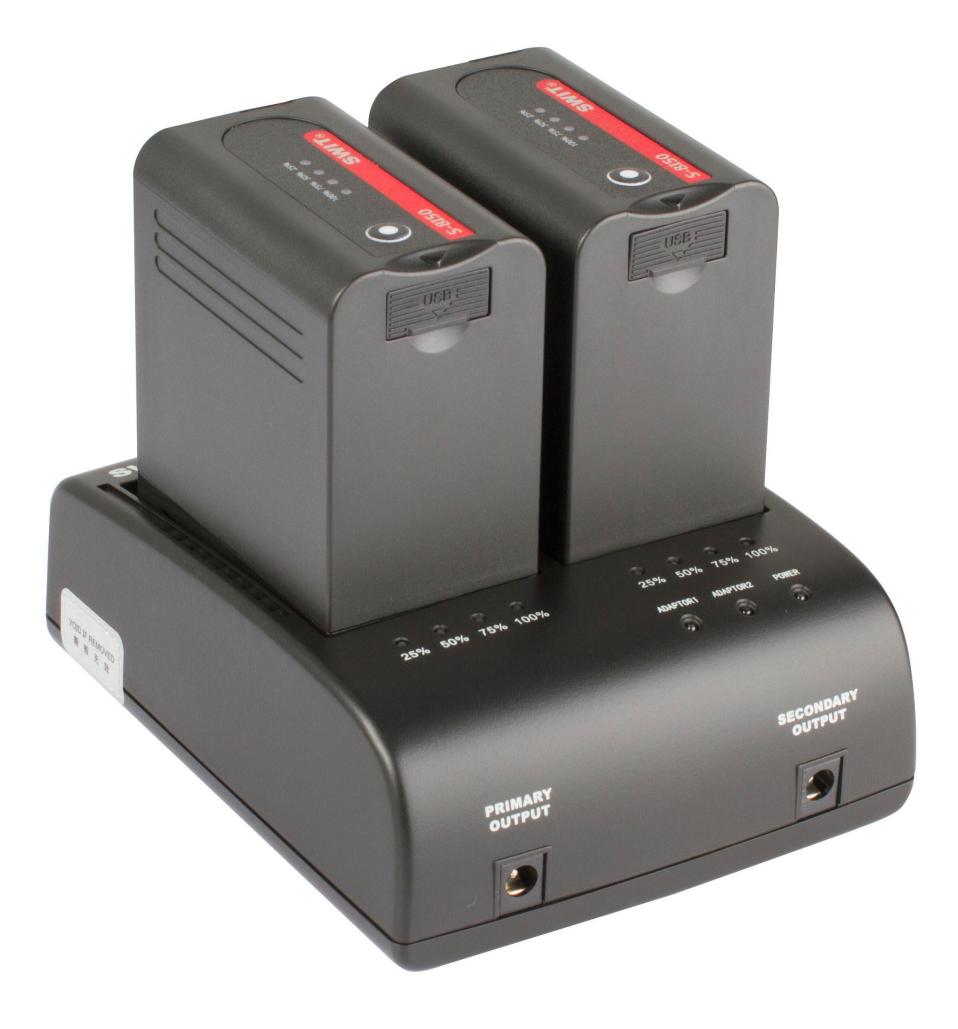

### SSL-JVC50 DV battery Charger

S-3602I is a dual channel charger for SWIT S-8i50, and compatible with SSL-JVC50 DV battery that used on JVC GY-HM600/650/HMQ10 cameras.

# **Dual Channel Simultaneous Charging**

S-3602I has 2 charging channels, with DC 8.4V, 1.8A charging output for each channel, and can charge 2 batteries simultaneously.

The 4-level LED charging indicators are provided for each channel, which indicate the real time capacity by percentage when charging.