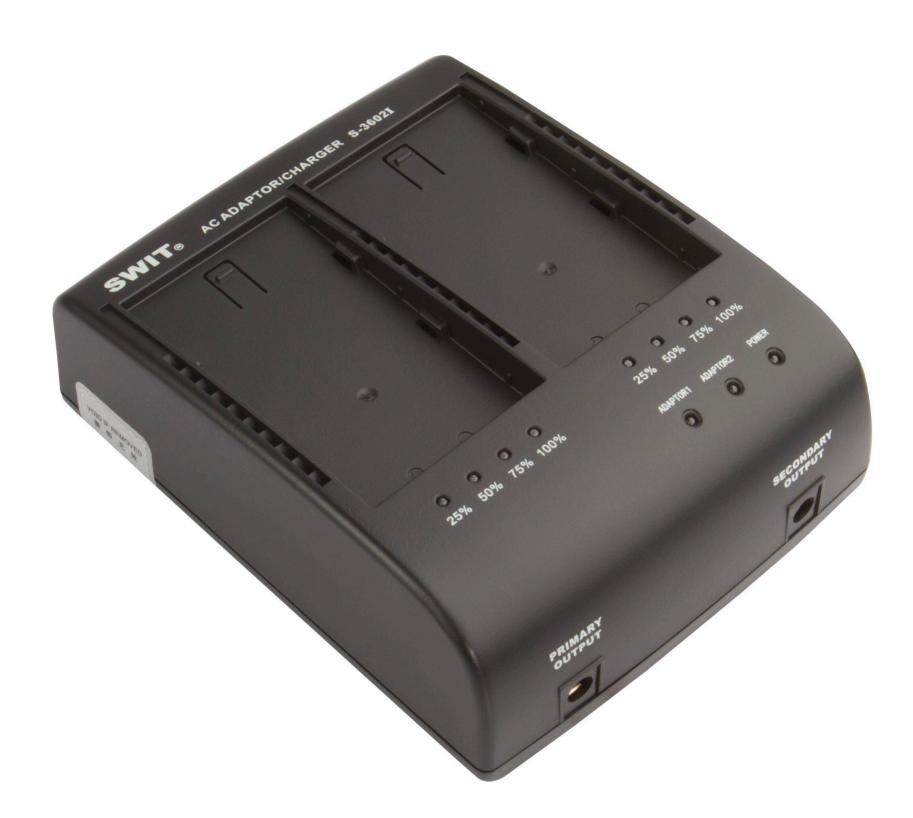

#### **S-3602i** | 2-ch JVC SSL Charger and Adaptor

- > Charger for SWIT S-8i50 battery
- > 2-ch simultaneous charging
- > Compatible with SSL-JVC50 battery
- > 2 DC adapting output sockets
- > 4-level LED charging indicators

# **Dual Channel Simultaneous Charging**

S-3602I has 2 charging channels, with DC 8.4V, 1.8A charging output for each channel, and can charge 2 batteries simultaneously.

The 4-level LED charging indicators are provided for each channel, which indicate the real time capacity by percentage when charging.

## **AC-DC Adapting Output**

S-3602I has 2x 5.5mm/2.1mm pole sockets for DC adapting output. The DC outputs work simultaneously and provides DC 8.4V, 3.5A in total. Optional accessory: S-7500i dummy battery adaptor for adapting JVC GY-HM600/650 cameras, or the equipments with SSL-JVC50 battery mounts.