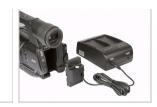

## **AC-DC Adapting Output**

S-3602I has 2x 5.5mm/2.1mm pole sockets for DC adapting output. The DC outputs work simultaneously and provides DC 8.4V, 3.5A in total. Optional accessory: S-7500i dummy battery adaptor for adapting JVC GY-HM600/650 cameras, or the equipments with SSL-JVC50 battery mounts.