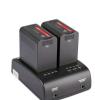

### SSL-JVC50 DV battery Charger

S-3602I is a dual channel charger for SWIT S-8i50, and compatible with SSL-JVC50 DV battery that used on JVC GY-HM600/650/HMQ10 cameras.

# **Dual Channel Simultaneous Charging**

S-3602I has 2 charging channels, with DC 8.4V, 1.8A charging output for each channel, and can charge 2 batteries simultaneously.

The 4-level LED charging indicators are provided for each channel, which indicate the real time capacity by percentage when charging.