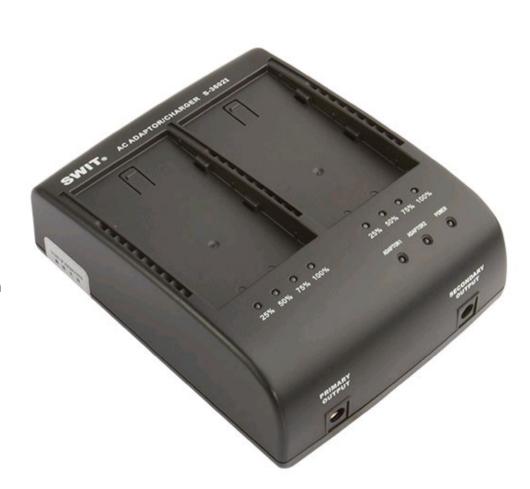

#### **S-3602i** | 2-ch JVC SSL Charger and Adaptor

- > Charger for SWIT S-8i50 battery
- > 2-ch simultaneous charging
- > Compatible with SSL-JVC50 battery
- > 2 DC adapting output sockets
- > 4-level LED charging indicators

### SSL-JVC50 DV battery Charger

S-3602I is a dual channel charger for SWIT S-8i50, and compatible with SSL-JVC50 DV battery that used on JVC GY-HM600/650/HMQ10 cameras.