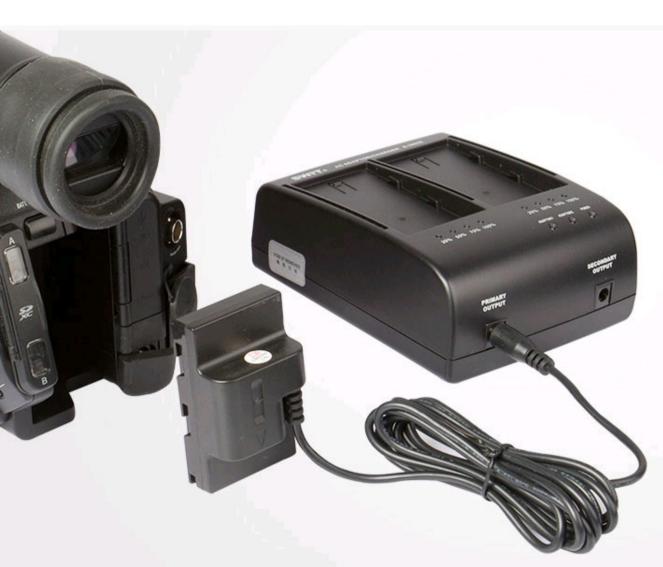

## **AC-DC Adapting Output**

S-3602I has 2x 5.5mm/2.1mm pole sockets for DC adapting output. The DC outputs work simultaneously and provides DC 8.4V, 3.5A in total. Optional accessory: S-7500i dummy battery adaptor for adapting JVC GY-HM600/650 cameras, or the equipments with SSL-JVC50 battery mounts.