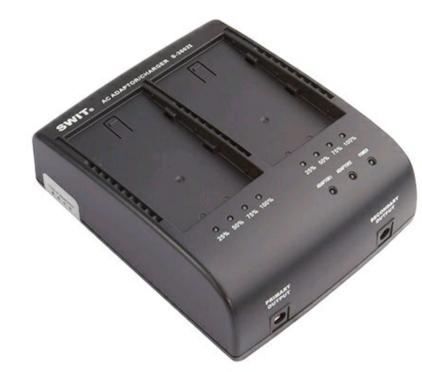

### SSL-JVC50 DV battery Charger

S-3602I is a dual channel charger for SWIT S-8i50, and compatible with SSL-JVC50 DV battery that used on JVC GY-HM600/650/HMQ10 cameras.

# **Dual Channel Simultaneous Charging**

S-3602I has 2 charging channels, with DC 8.4V, 1.8A charging output for each channel, and can charge 2 batteries simultaneously.

The 4-level LED charging indicators are provided for each channel, which indicate the real time capacity by percentage when charging.

## **AC-DC Adapting Output**

S-3602I has 2x 5.5mm/2.1mm pole sockets for DC adapting output. The DC outputs work simultaneously and provides DC 8.4V, 3.5A in total. Optional accessory: S-7500i dummy battery adaptor for adapting JVC GY-HM600/650 cameras, or the equipments with SSL-JVC50 battery mounts.