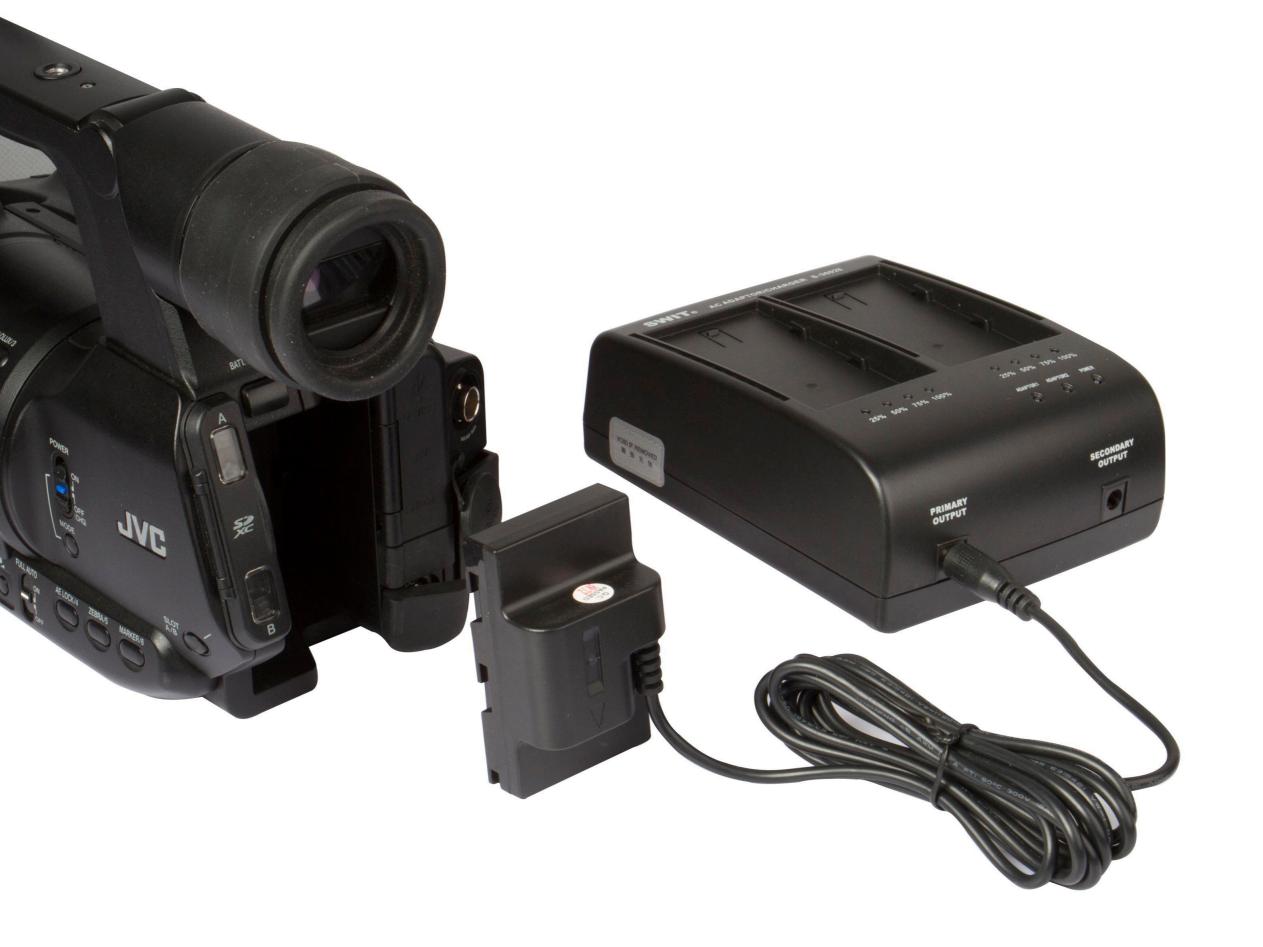

### SSL-JVC50 DV battery Charger

S-3602I is a dual channel charger for SWIT S-8i50, and compatible with SSL-JVC50 DV battery that used on JVC GY-HM600/650/HMQ10 cameras.

## **AC-DC Adapting Output**

S-3602I has 2x 5.5mm/2.1mm pole sockets for DC adapting output. The DC outputs work simultaneously and provides DC 8.4V, 3.5A in total. Optional accessory: S-7500i dummy battery adaptor for adapting JVC GY-HM600/650 cameras, or the equipments with SSL-JVC50 battery mounts.