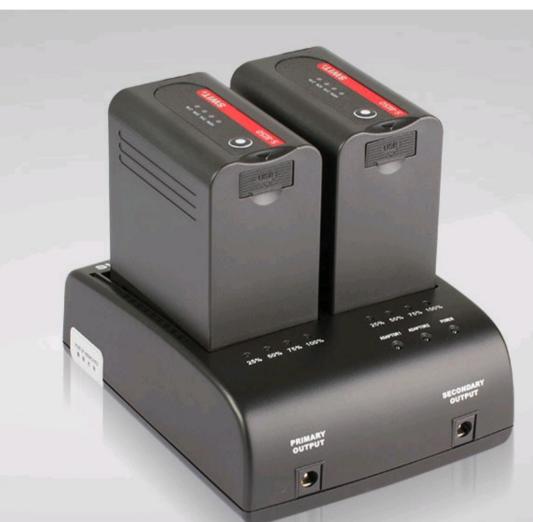

### SSL-JVC50 DV battery Charger

S-3602I is a dual channel charger for SWIT S-8i50, and compatible with SSL-JVC50 DV battery that used on JVC GY-HM600/650/HMQ10 cameras.

# **Dual Channel Simultaneous Charging**

S-3602I has 2 charging channels, with DC 8.4V, 1.8A charging output for each channel, and can charge 2 batteries simultaneously.

The 4-level LED charging indicators are provided for each channel, which indicate the real time capacity by percentage when charging.