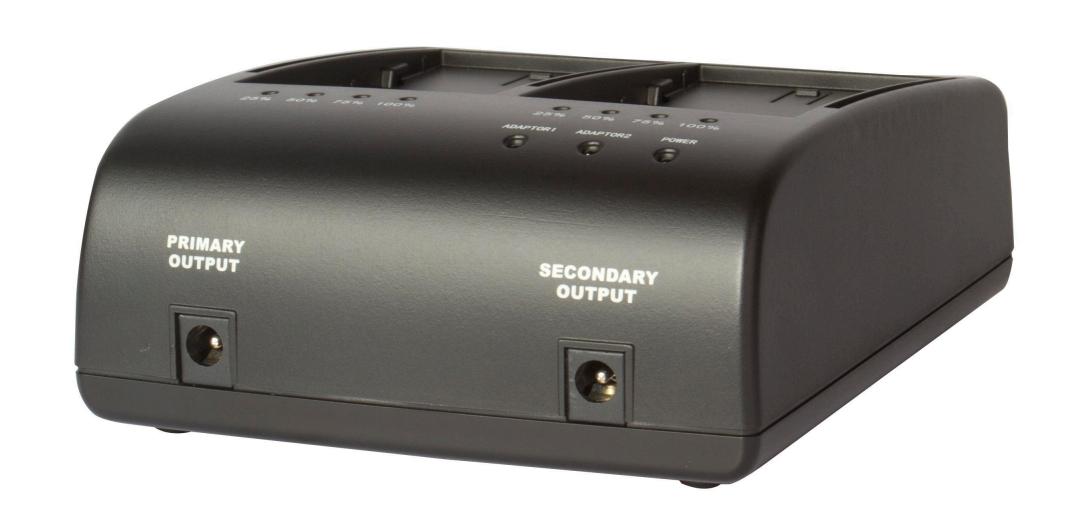

# **Dual Channel Simultaneous Charging**

S-3602I has 2 charging channels, with DC 8.4V, 1.8A charging output for each channel, and can charge 2 batteries simultaneously.

The 4-level LED charging indicators are provided for each channel, which indicate the real time capacity by percentage when charging.

## **AC-DC Adapting Output**

S-3602I has 2x 5.5mm/2.1mm pole sockets for DC adapting output. The DC outputs work simultaneously and provides DC 8.4V, 3.5A in total. Optional accessory: S-7500i dummy battery adaptor for adapting JVC GY-HM600/650 cameras, or the equipments with SSL-JVC50 battery mounts.