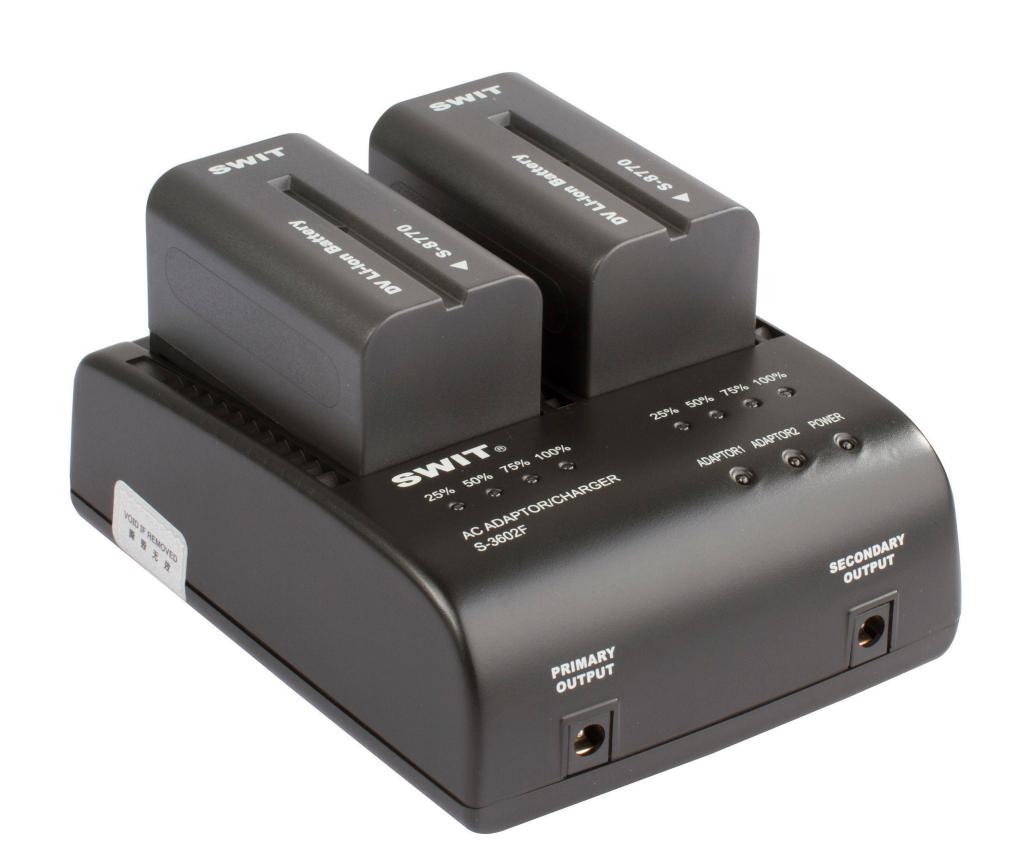

## SONY L series (NP-F) DV **battery Charger**

S-3602F is a dual channel charger for SWIT S-8972, S-8970, S-8770, and compatible with SONY L series NP-F970/770 DV batteries.

# **Dual Channel Simultaneous** Charging

S-3602F has 2 charging channels, with DC 8.4V, 1.8A charging output for each channel, and can charge 2 batteries simultaneously.

The 4-level LED charging indicators are provided for each channel, which indicate the real time capacity by percentage when charging.