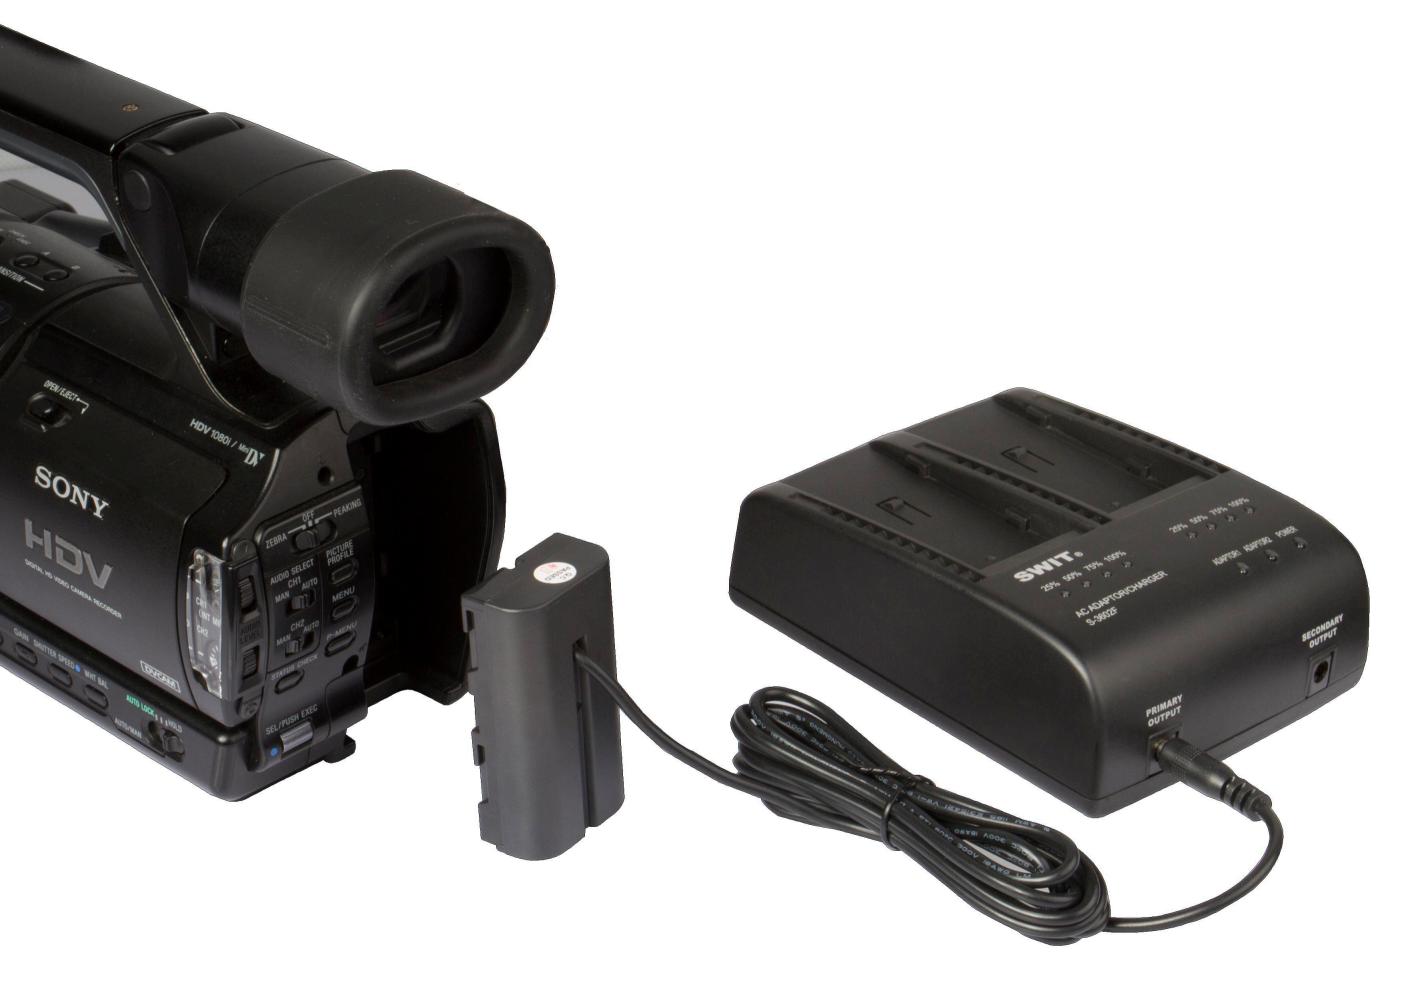

## SONY L series (NP-F) DV **battery Charger**

S-3602F is a dual channel charger for SWIT S-8972, S-8970, S-8770, and compatible with SONY L series NP-F970/770 DV batteries.

# **Dual Channel Simultaneous** Charging

S-3602F has 2 charging channels, with DC 8.4V, 1.8A charging output for each channel, and can charge 2 batteries simultaneously.

The 4-level LED charging indicators are provided for each channel, which indicate the real time capacity by percentage when charging.