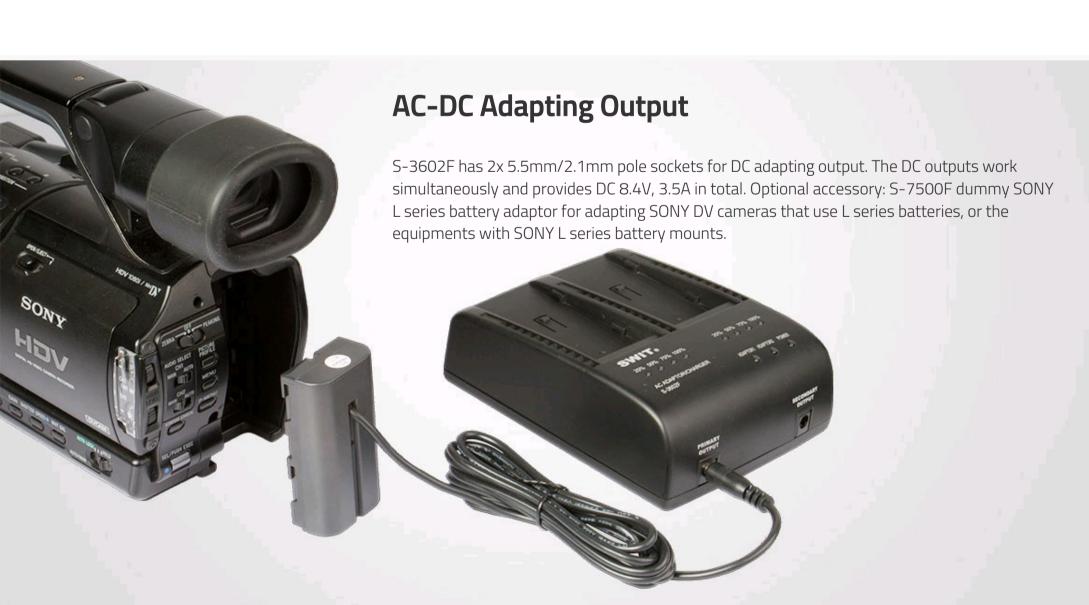

#### **S-3602F** | 2-ch SONY NP-F Charger and Adaptor

News

- > Charger for SWIT S-8975/8972/8970/8770 battery
- > 2-ch simultaneous charging
- Compatible with SONY L series DV batteries
- > 2 DC adapting output sockets
- > 4-level LED charging indicators