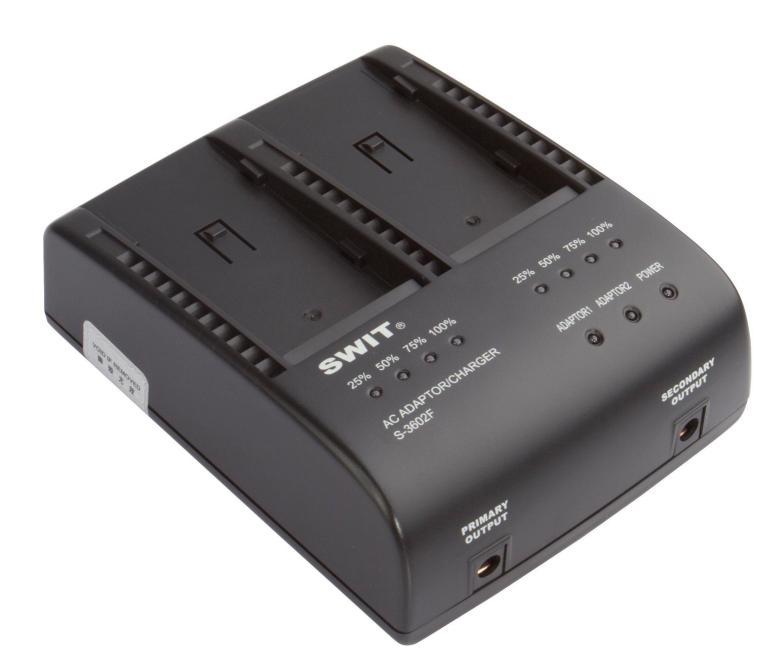

# **Dual Channel Simultaneous** Charging

S-3602F has 2 charging channels, with DC 8.4V, 1.8A charging output for each channel, and can charge 2 batteries simultaneously.

The 4-level LED charging indicators are provided for each channel, which indicate the real time capacity by percentage when charging.