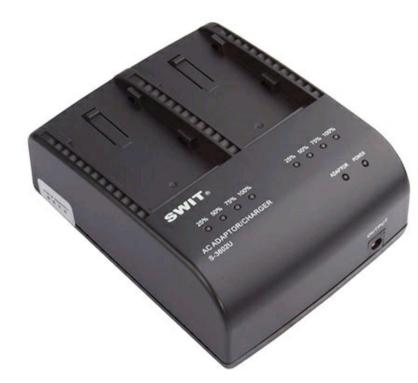

#### **S-3602F** | 2-ch SONY NP-F Charger and Adaptor

News

- > Charger for SWIT S-8975/8972/8970/8770 battery
- > 2-ch simultaneous charging
- Compatible with SONY L series DV batteries
- > 2 DC adapting output sockets
- > 4-level LED charging indicators

## SONY L series (NP-F) DV **battery Charger**

S-3602F is a dual channel charger for SWIT S-8972, S-8970, S-8770, and compatible with SONY L series NP-F970/770 DV batteries.

# **Dual Channel Simultaneous** Charging

S-3602F has 2 charging channels, with DC 8.4V, 1.8A charging output for each channel, and can charge 2 batteries simultaneously.

The 4-level LED charging indicators are provided for each channel, which indicate the real time capacity by percentage when charging.