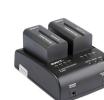

## SONY L series (NP-F) DV **battery Charger**

S-3602F is a dual channel charger for SWIT S-8972, S-8970, S-8770, and compatible with SONY L series NP-F970/770 DV batteries.

# **Dual Channel Simultaneous** Charging

S-3602F has 2 charging channels, with DC 8.4V, 1.8A charging output for each channel, and can charge 2 batteries simultaneously.

The 4-level LED charging indicators are provided for each channel, which indicate the real time capacity by percentage when charging.