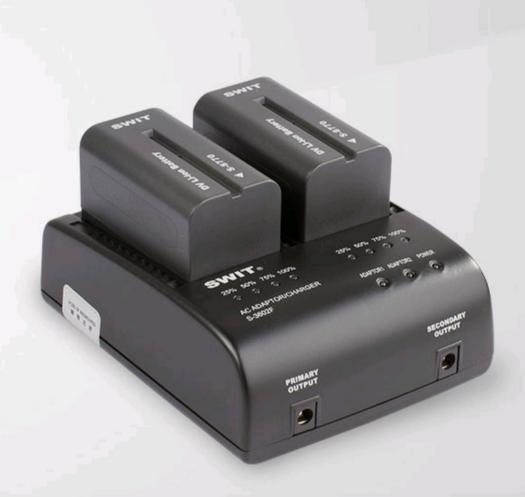

## SONY L series (NP-F) DV **battery Charger**

S-3602F is a dual channel charger for SWIT S-8972, S-8970, S-8770, and compatible with SONY L series NP-F970/770 DV batteries.

# **Dual Channel Simultaneous** Charging

S-3602F has 2 charging channels, with DC 8.4V, 1.8A charging output for each channel, and can charge 2 batteries simultaneously.

The 4-level LED charging indicators are provided for each channel, which indicate the real time capacity by percentage when charging.