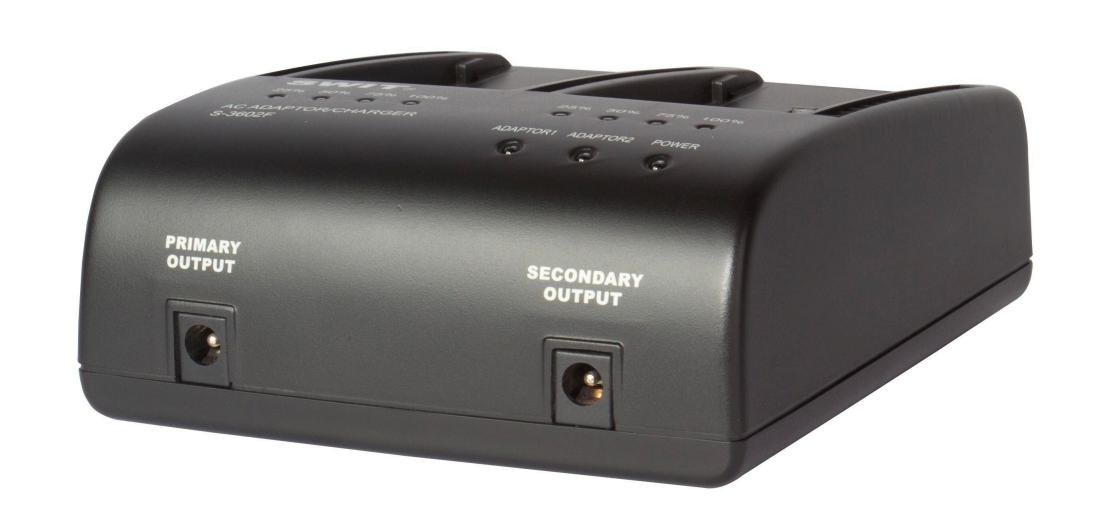

# **Dual Channel Simultaneous** Charging

S-3602F has 2 charging channels, with DC 8.4V, 1.8A charging output for each channel, and can charge 2 batteries simultaneously.

The 4-level LED charging indicators are provided for each channel, which indicate the real time capacity by percentage when charging.