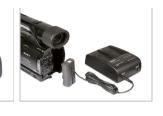

## SONY L series (NP-F) DV **battery Charger**

S-3602F is a dual channel charger for SWIT S-8972, S-8970, S-8770, and compatible with SONY L series NP-F970/770 DV batteries.

# **Dual Channel Simultaneous** Charging

S-3602F has 2 charging channels, with DC 8.4V, 1.8A charging output for each channel, and can charge 2 batteries simultaneously.

The 4-level LED charging indicators are provided for each channel, which indicate the real time capacity by percentage when charging.