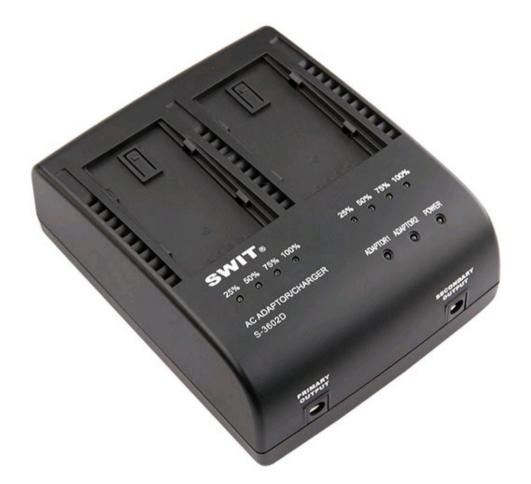

## S-3602D | 2-ch Panasonic VW-VBD and CGA series Charger and Adaptor

- > Charger for SWIT S-8D58/8D98 battery
- > Charger for SWIT S-8D62 battery
- › Compatible with Panasonic VW-VBD58
- Compatible with Panasonic AG-VBR59
- > Compatible with Panasonic D54/D28
- > 2-ch simultaneous charging
- > 2 DC adapting output sockets
- > 4-level LED charging indicators

## **Panasonic DV battery Charger**

For VW-VBD58, AG-VBR59 and CGA-D54/D28

S-3602D is a dual channel charger for SWIT S-8D98, S-8D58 and S-8D62, and compatible with Panasonic VW-VBD58, AG-VBR59 and CGA series D54, D28 DV batteries.

# Dual Channel Simultaneous Charging

S-3602D has 2 charging channels, with DC 8.4V, 1.8A charging output for each channel, and can charge 2 batteries simultaneously. The 4-level LED charging indicators are provided for each channel, which indicate the real time capacity by percentage when charging.

## **AC-DC Adapting Output**

S-3602D has 2x 5.5mm/2.1mm pole sockets for DC adapting output. The DC outputs work simultaneously and provides DC 8.4V, 3.5A in total. Optional accessory: S-7500P dummy Panasonic CGA series battery adaptor for adapting Panasonic DV cameras that use VW-VBD58, AG-VBR59 or CGA-D54/D28 series batteries, or the equipments with the above battery mounts.