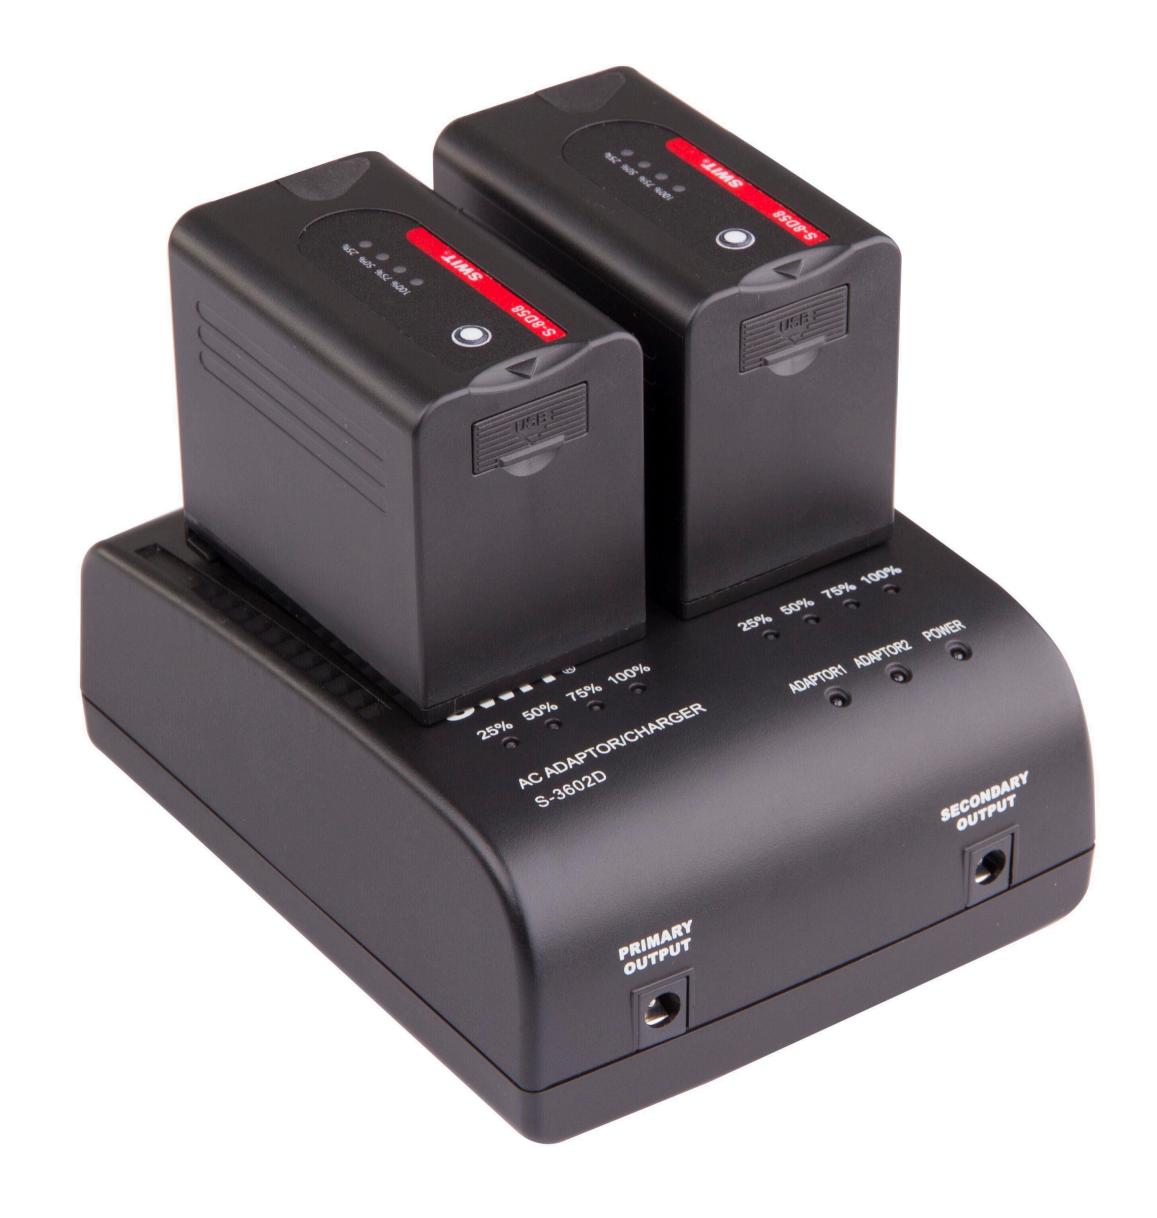

## S-3602D | 2-ch Panasonic VW-VBD and CGA series Charger and Adaptor

- > Charger for SWIT S-8D58/8D98 battery
- > Charger for SWIT S-8D62 battery
- › Compatible with Panasonic VW-VBD58
- Compatible with Panasonic AG-VBR59
- > Compatible with Panasonic D54/D28
- > 2-ch simultaneous charging
- > 2 DC adapting output sockets
- > 4-level LED charging indicators

## **Panasonic DV battery Charger**

For VW-VBD58, AG-VBR59 and CGA-D54/D28

S-3602D is a dual channel charger for SWIT S-8D98, S-8D58 and S-8D62, and compatible with Panasonic VW-VBD58, AG-VBR59 and CGA series D54, D28 DV batteries.

# Dual Channel Simultaneous Charging

S-3602D has 2 charging channels, with DC 8.4V, 1.8A charging output for each channel, and can charge 2 batteries simultaneously. The 4-level LED charging indicators are provided for each channel, which indicate the real time capacity by percentage when charging.