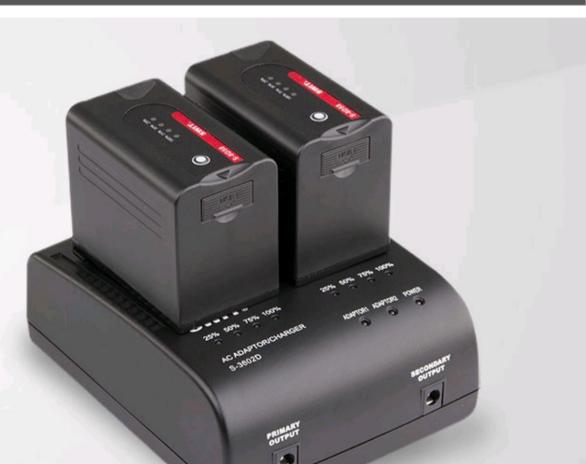

## S-3602D | 2-ch Panasonic VW-VBD and CGA series Charger and Adaptor

- > Charger for SWIT S-8D58/8D98 battery
- > Charger for SWIT S-8D62 battery
- › Compatible with Panasonic VW-VBD58
- Compatible with Panasonic AG-VBR59
- > Compatible with Panasonic D54/D28
- > 2-ch simultaneous charging
- > 2 DC adapting output sockets
- > 4-level LED charging indicators

## **Panasonic DV battery Charger**

For VW-VBD58, AG-VBR59 and CGA-D54/D28

S-3602D is a dual channel charger for SWIT S-8D98, S-8D58 and S-8D62, and compatible with Panasonic VW-VBD58, AG-VBR59 and CGA series D54, D28 DV batteries.

# Dual Channel Simultaneous Charging

S-3602D has 2 charging channels, with DC 8.4V, 1.8A charging output for each channel, and can charge 2 batteries simultaneously. The 4-level LED charging indicators are provided for each channel, which indicate the real time capacity by percentage when charging.

## **AC-DC Adapting Output**

S-3602D has 2x 5.5mm/2.1mm pole sockets for DC adapting output. The DC outputs work simultaneously and provides DC 8.4V, 3.5A in total. Optional accessory: S-7500P dummy Panasonic CGA series battery adaptor for adapting Panasonic DV cameras that use VW-VBD58, AG-VBR59 or CGA-D54/D28 series batteries, or the equipments with the above battery mounts.