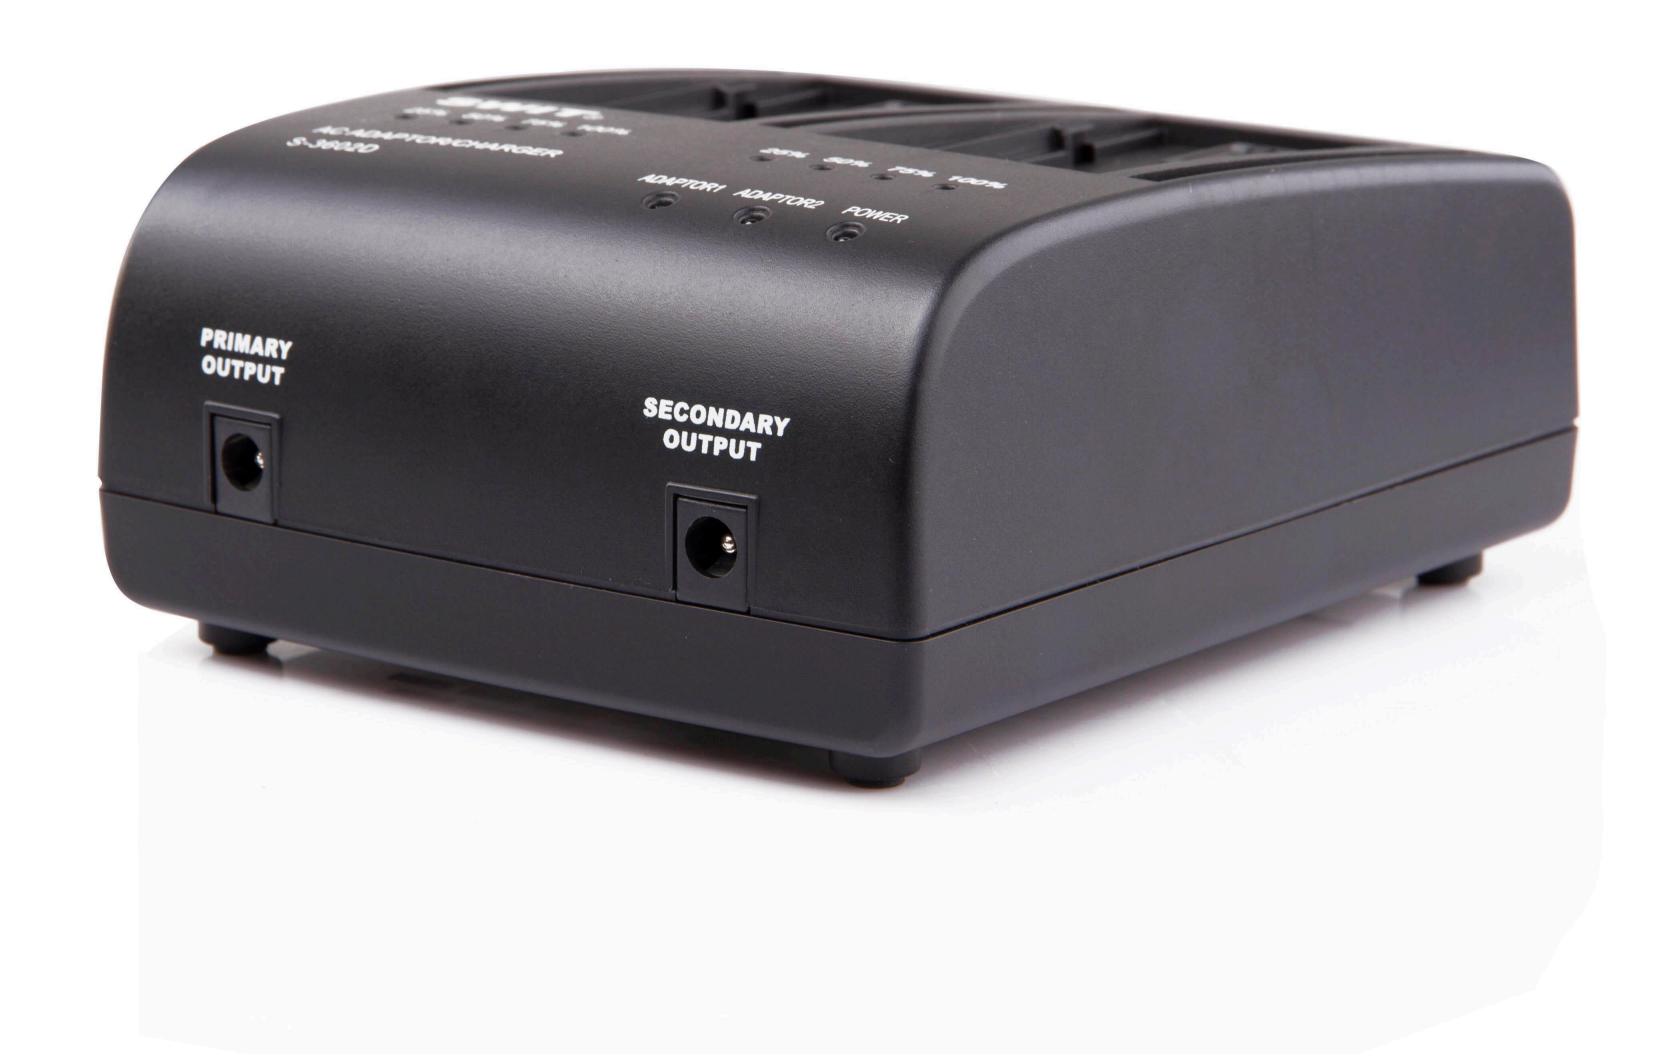

## **AC-DC Adapting Output**

S-3602D has 2x 5.5mm/2.1mm pole sockets for DC adapting output. The DC outputs work simultaneously and provides DC 8.4V, 3.5A in total. Optional accessory: S-7500P dummy Panasonic CGA series battery adaptor for adapting Panasonic DV cameras that use VW-VBD58, AG-VBR59 or CGA-D54/D28 series batteries, or the equipments with the above battery mounts.