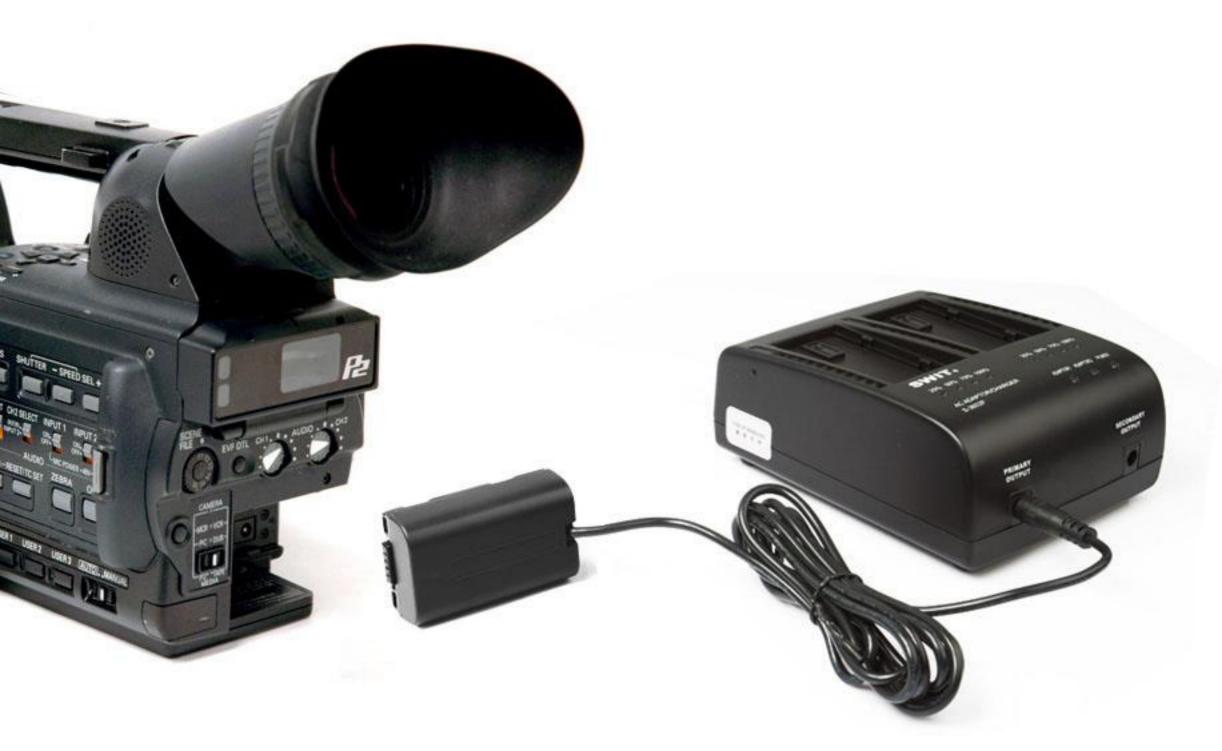

## **Panasonic DV battery Charger**

For VW-VBD58, AG-VBR59 and CGA-D54/D28

S-3602D is a dual channel charger for SWIT S-8D98, S-8D58 and S-8D62, and compatible with Panasonic VW-VBD58, AG-VBR59 and CGA series D54, D28 DV batteries.

## **AC-DC Adapting Output**

S-3602D has 2x 5.5mm/2.1mm pole sockets for DC adapting output. The DC outputs work simultaneously and provides DC 8.4V, 3.5A in total. Optional accessory: S-7500P dummy Panasonic CGA series battery adaptor for adapting Panasonic DV cameras that use VW-VBD58, AG-VBR59 or CGA-D54/D28 series batteries, or the equipments with the above battery mounts.