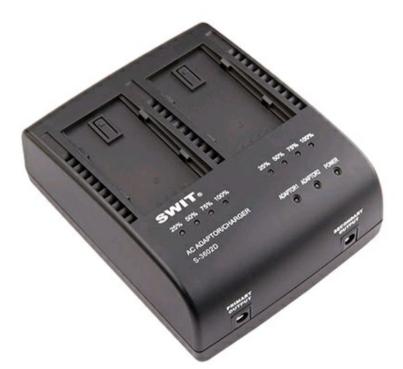

## S-3602D | 2-ch Panasonic VW-VBD and CGA series Charger and Adaptor

- > Charger for SWIT S-8D58/8D98 battery
- > Charger for SWIT S-8D62 battery
- › Compatible with Panasonic VW-VBD58
- Compatible with Panasonic AG-VBR59
- > Compatible with Panasonic D54/D28
- > 2-ch simultaneous charging
- > 2 DC adapting output sockets
- > 4-level LED charging indicators

## **Panasonic DV battery Charger**

For VW-VBD58, AG-VBR59 and CGA-D54/D28

S-3602D is a dual channel charger for SWIT S-8D98, S-8D58 and S-8D62, and compatible with Panasonic VW-VBD58, AG-VBR59 and CGA series D54, D28 DV batteries.

# Dual Channel Simultaneous Charging

S-3602D has 2 charging channels, with DC 8.4V, 1.8A charging output for each channel, and can charge 2 batteries simultaneously. The 4-level LED charging indicators are provided for each channel, which indicate the real time capacity by percentage when charging.

## **AC-DC Adapting Output**

S-3602D has 2x 5.5mm/2.1mm pole sockets for DC adapting output. The DC outputs work simultaneously and provides DC 8.4V, 3.5A in total. Optional accessory: S-7500P dummy Panasonic CGA series battery adaptor for adapting Panasonic DV cameras that use VW-VBD58, AG-VBR59 or CGA-D54/D28 series batteries, or the equipments with the above battery mounts.