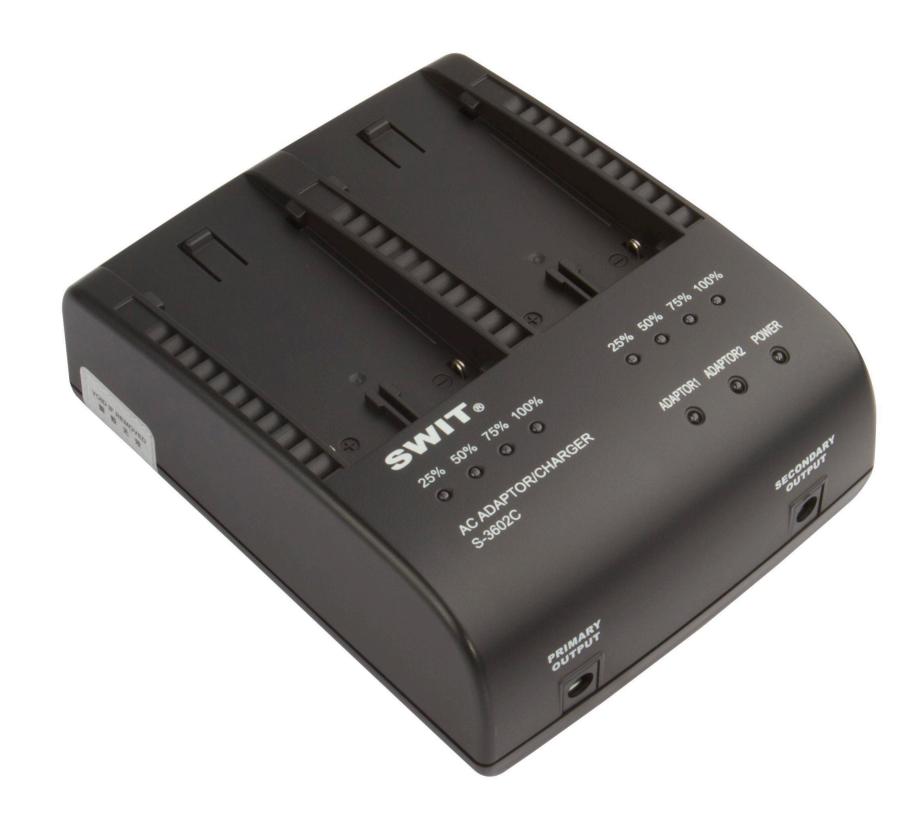

# **Dual Channel Simultaneous** Charging

S-3602C has 2 charging channels, with DC 8.4V, 1.8A charging output for each channel, and can charge 2 batteries simultaneously.

The 4-level LED charging indicators are provided for each channel which indicate the real time capacity by percentage when charging.