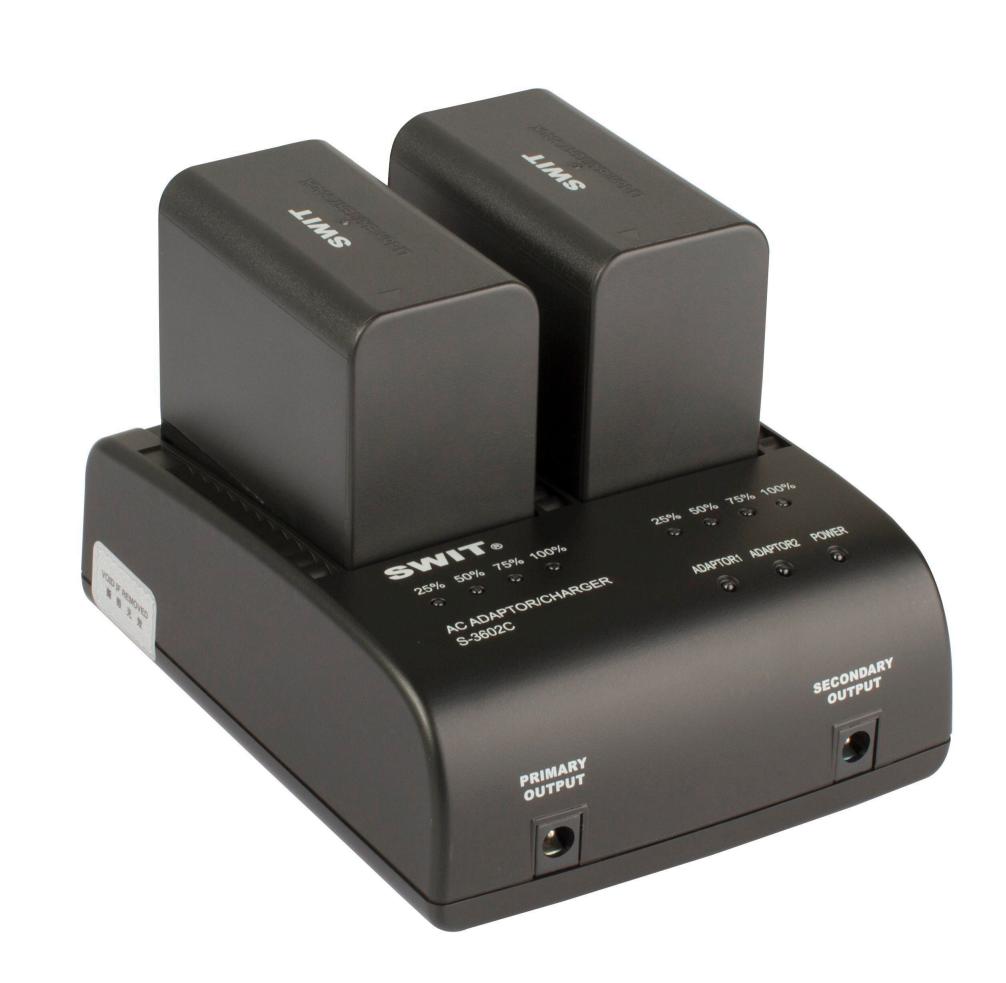

### Canon BP series DV battery Charger

S-3602C is a dual channel charger for SWIT S-8845, and compatible with Canon BP series DV batteries.

# **Dual Channel Simultaneous** Charging

S-3602C has 2 charging channels, with DC 8.4V, 1.8A charging output for each channel, and can charge 2 batteries simultaneously.

The 4-level LED charging indicators are provided for each channel which indicate the real time capacity by percentage when charging.