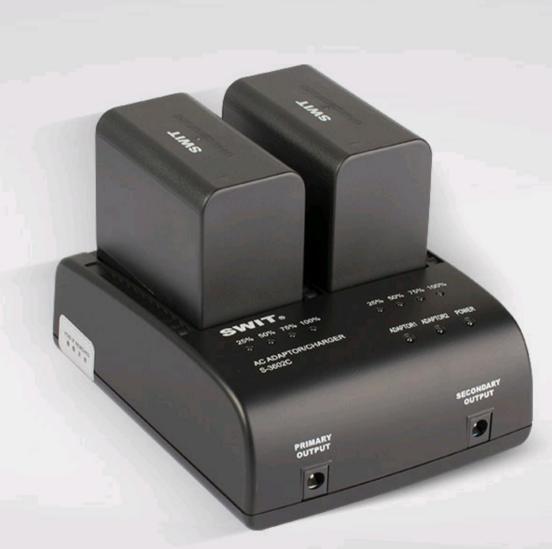

### Canon BP series DV battery Charger

S-3602C is a dual channel charger for SWIT S-8845, and compatible with Canon BP series DV batteries.

# **Dual Channel Simultaneous** Charging

S-3602C has 2 charging channels, with DC 8.4V, 1.8A charging output for each channel, and can charge 2 batteries simultaneously.

The 4-level LED charging indicators are provided for each channel which indicate the real time capacity by percentage when charging.