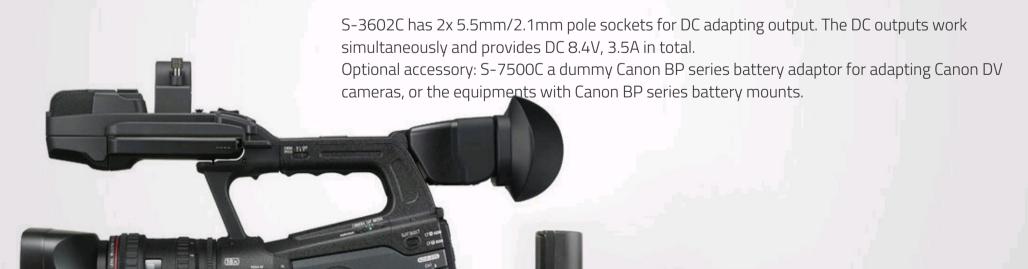

Where to Buy

Support

**About us & Contact** 

Log-in ▶

Home > Charger/Adaptor > DV

**Product** 

#### **S-3602C** | 2-ch Canon BP Charger and Adaptor













Features

Specifications

Download

What's in box

Optional accessory

Related



### Canon BP series DV battery Charger

S-3602C is a dual channel charger for SWIT S-8845, and compatible with Canon BP series DV batteries.

# **Dual Channel Simultaneous** Charging

S-3602C has 2 charging channels, with DC 8.4V, 1.8A charging output for each channel, and can charge 2 batteries simultaneously.

The 4-level LED charging indicators are provided for each channel which indicate the real time capacity by percentage when charging.



## **AC-DC Adapting Output**





#### **SWIT Electronics Europe GmbH**