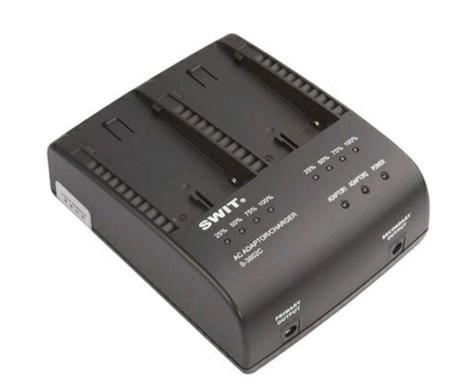

#### **S-3602C** | 2-ch Canon BP Charger and Adaptor

Features

Specifications

Download

What's in box

Optional accessory

Related

### Canon BP series DV battery Charger

S-3602C is a dual channel charger for SWIT S-8845, and compatible with Canon BP series DV batteries.

# **Dual Channel Simultaneous** Charging

S-3602C has 2 charging channels, with DC 8.4V, 1.8A charging output for each channel, and can charge 2 batteries simultaneously.

The 4-level LED charging indicators are provided for each channel which indicate the real time capacity by percentage when charging.