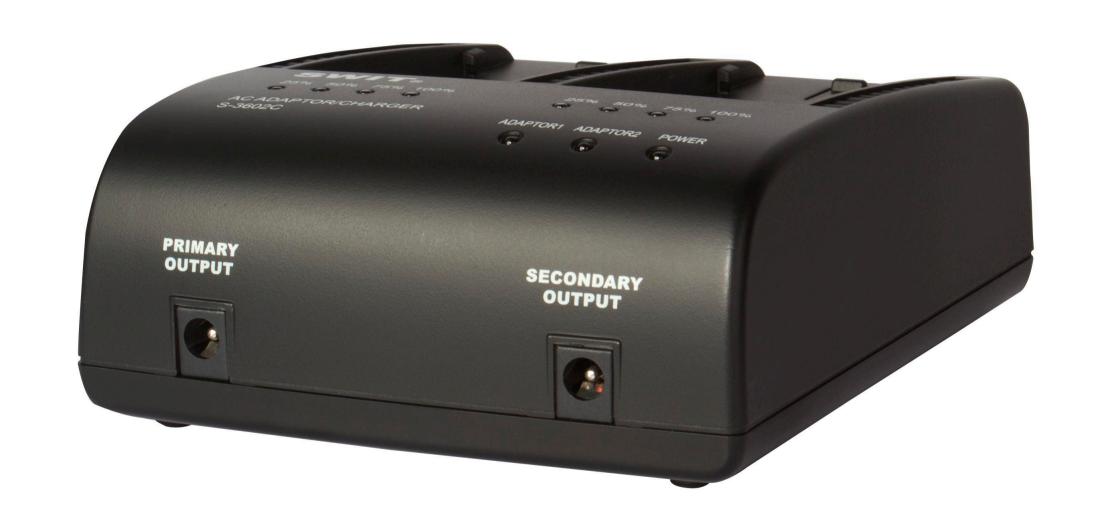

# **Dual Channel Simultaneous** Charging

S-3602C has 2 charging channels, with DC 8.4V, 1.8A charging output for each channel, and can charge 2 batteries simultaneously.

The 4-level LED charging indicators are provided for each channel which indicate the real time capacity by percentage when charging.

## **AC-DC Adapting Output**