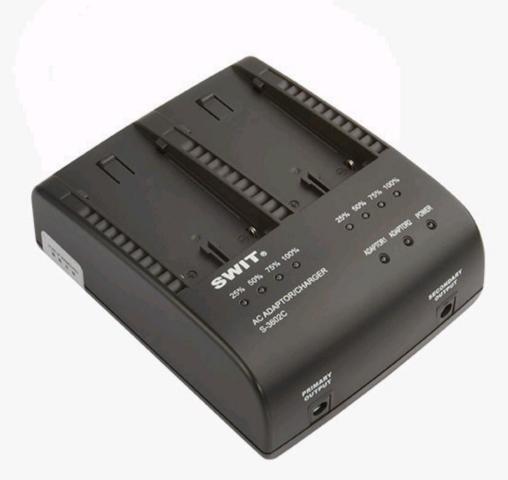

Where to Buy

Support

**About us & Contact** 

Log-in ▶

Home > Charger/Adaptor > DV

**Product** 

#### **S-3602C** | 2-ch Canon BP Charger and Adaptor













Features

Specifications

Download

What's in box

Optional accessory

Related



### Canon BP series DV battery Charger

S-3602C is a dual channel charger for SWIT S-8845, and compatible with Canon BP series DV batteries.

# **Dual Channel Simultaneous** Charging

S-3602C has 2 charging channels, with DC 8.4V, 1.8A charging output for each channel, and can charge 2 batteries simultaneously.

The 4-level LED charging indicators are provided for each channel which indicate the real time capacity by percentage when charging.



## **AC-DC Adapting Output**





#### **SWIT Electronics Europe GmbH**