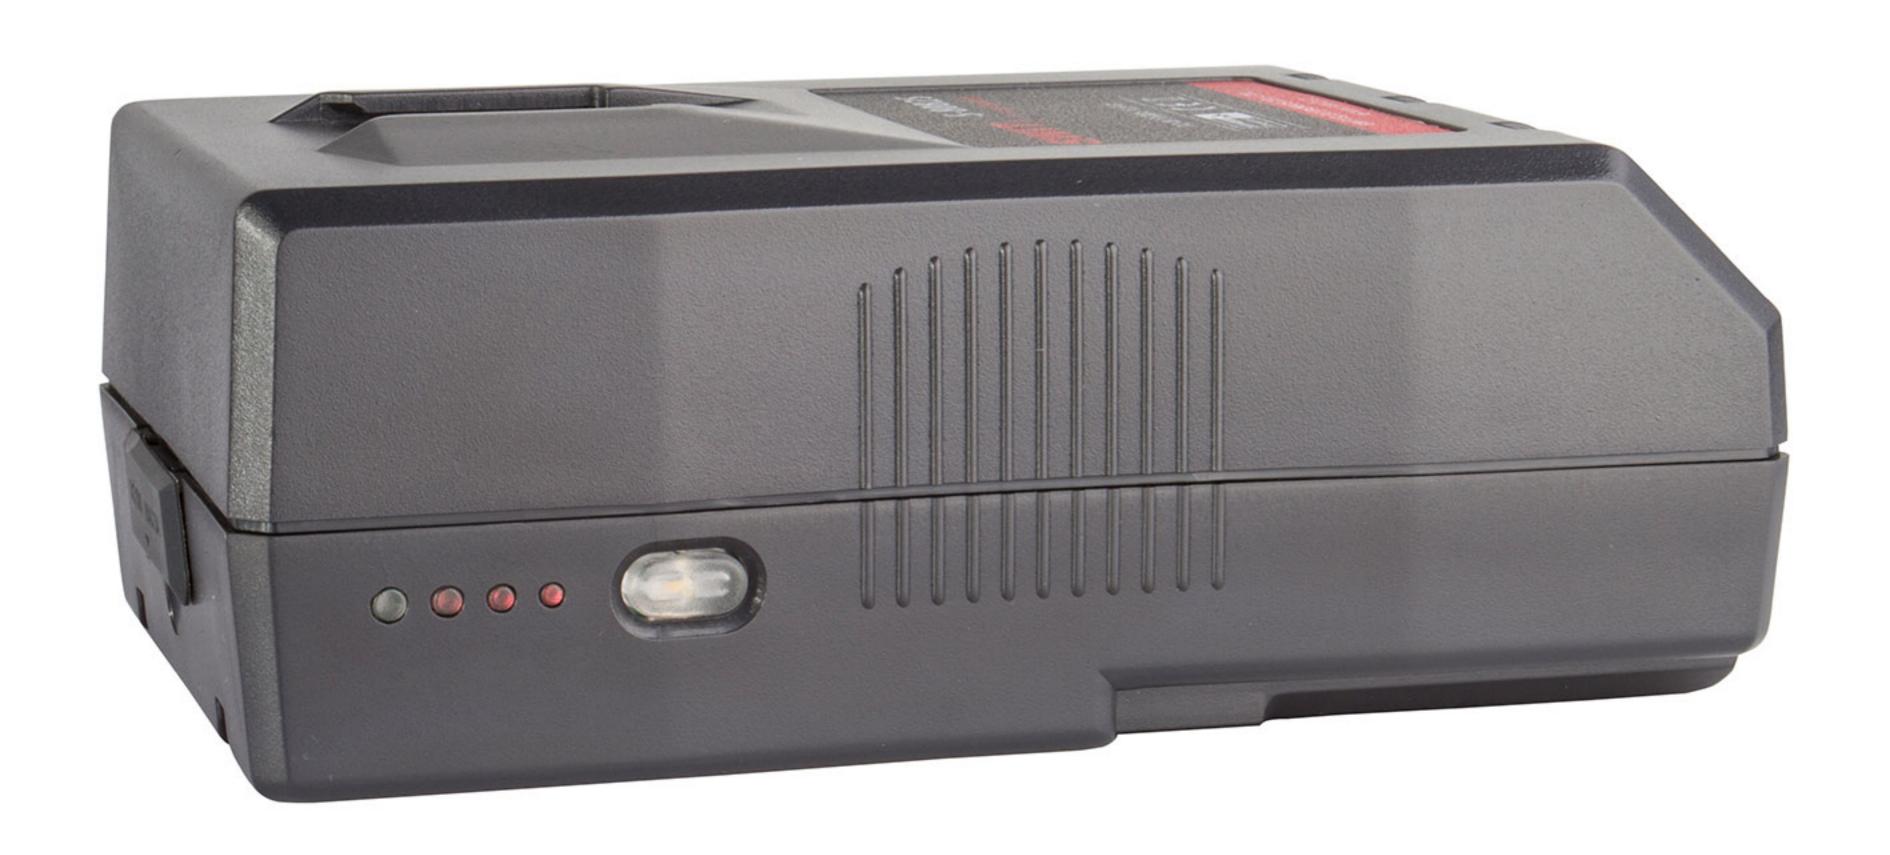

#### S-80825 | 95Wh V-mount Battery Pack

- Li-ion, 14.4V, 95Wh capacity
- D-tap output socket
- > 4-level LED power indicator
- > V-mount connection
- Not restricted by IATA
- Multiple circuit protections