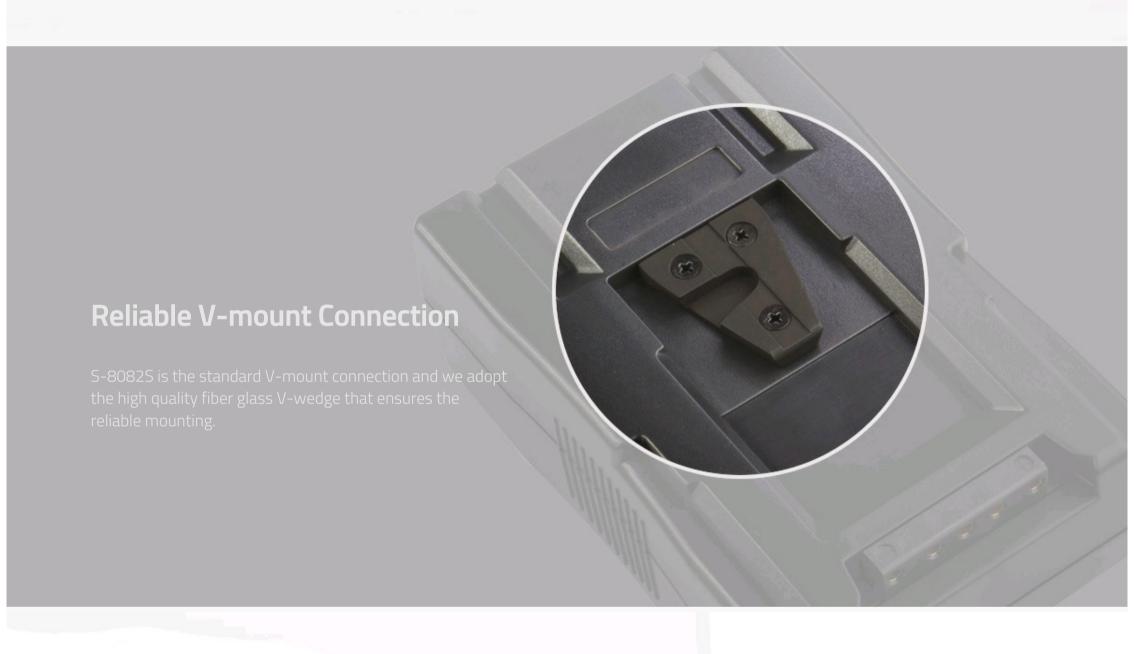

#### S-80825 | 95Wh V-mount Battery Pack

- Li-ion, 14.4V, 95Wh capacity
- D-tap output socket
- > 4-level LED power indicator
- > V-mount connection
- Not restricted by IATA
- Multiple circuit protections