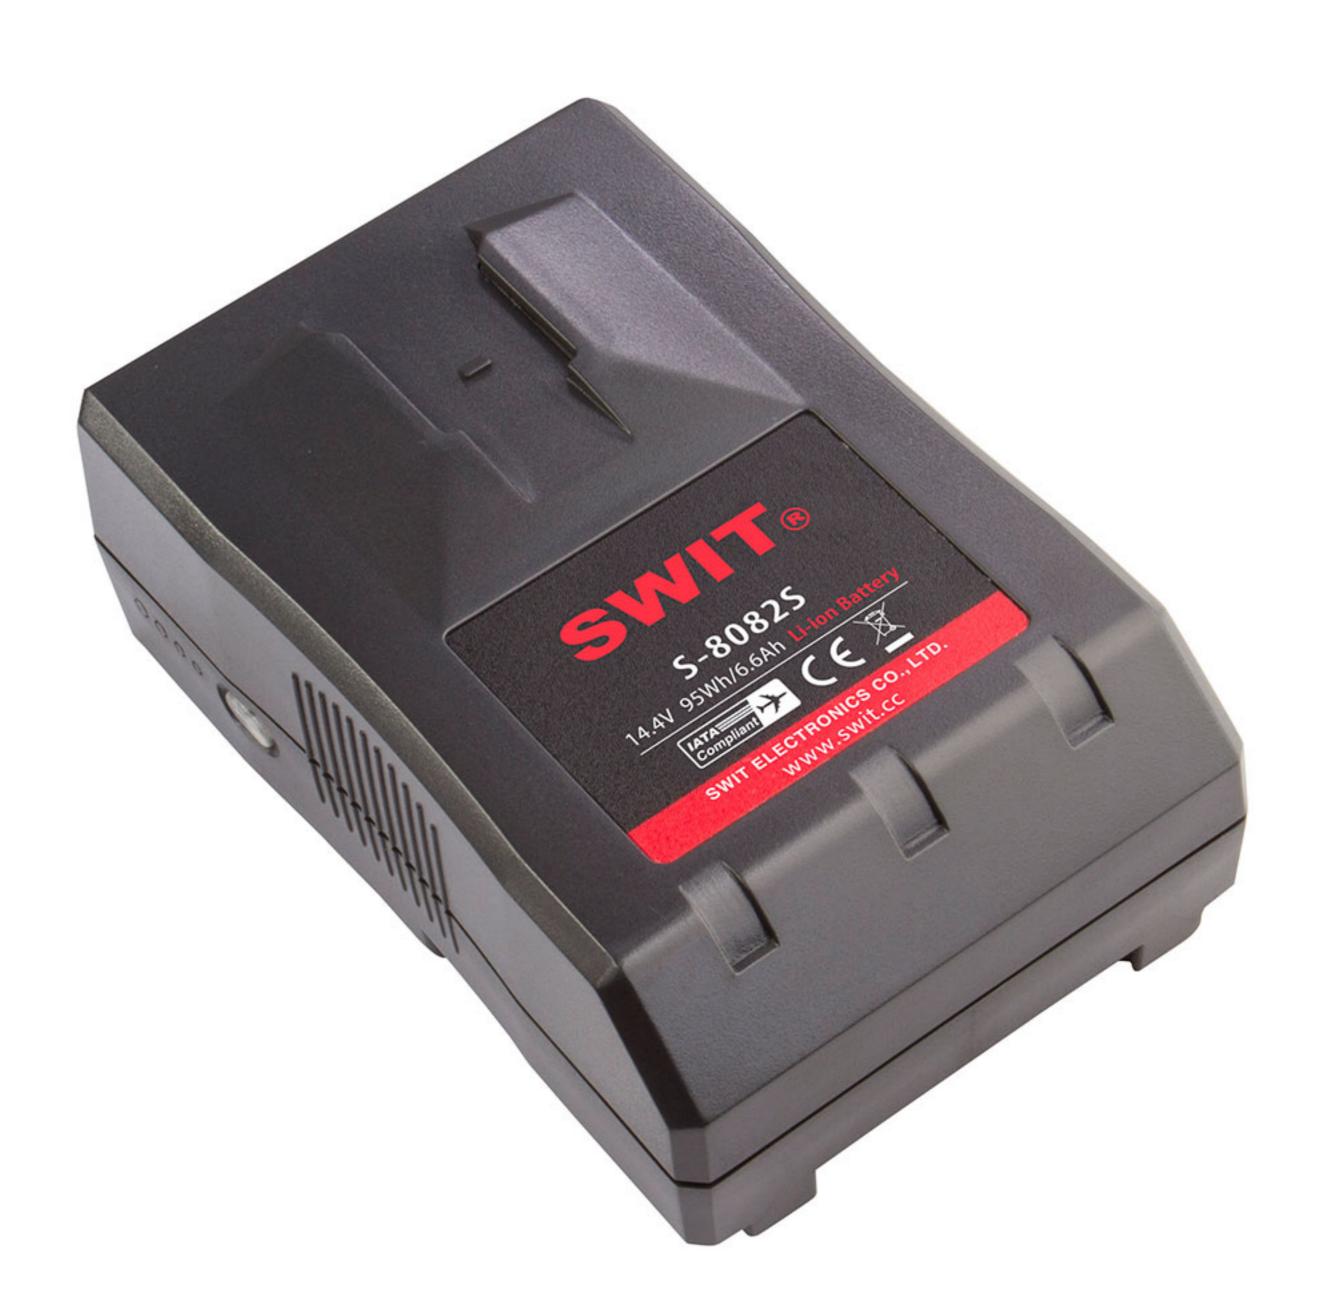

#### S-80825 | 95Wh V-mount Battery Pack

- Li-ion, 14.4V, 95Wh capacity
- D-tap output socket
- > 4-level LED power indicator
- > V-mount connection
- Not restricted by IATA
- Multiple circuit protections

### Consists of 12pcs 18650 battery cells, and reaches 95Wh/6.6Ah high capacity.

95Wh / 6.6Ah Capacity

Run approx 3 hours for normal 30W ENG cameras, and not restricted by IATA air transportation regulations.