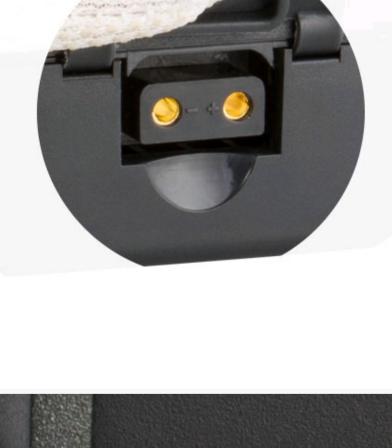

# battery, for DC14.4V (Nominate) connection, such as on-camera lights, monitors, wireless transmitter, etc. The Max Power from D-tap is 120W, 10A.

**Build-in D-tap DC Output Socket** 

A D-tap DC output socket is equipped on the top side of S-8082S