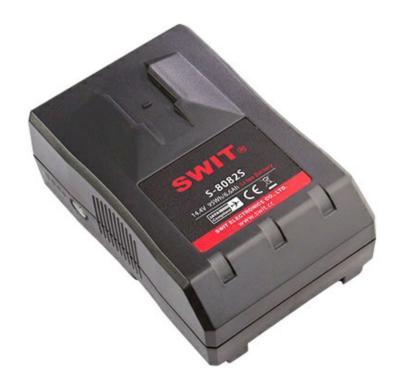

#### S-80825 | 95Wh V-mount Battery Pack

- Li-ion, 14.4V, 95Wh capacity
- D-tap output socket
- > 4-level LED power indicator
- > V-mount connection
- Not restricted by IATA
- Multiple circuit protections

### Consists of 12pcs 18650 battery cells, and reaches 95Wh/6.6Ah high capacity.

95Wh / 6.6Ah Capacity

Run approx 3 hours for normal 30W ENG cameras, and not restricted by IATA air transportation regulations.

# battery, for DC14.4V (Nominate) connection, such as on-camera lights, monitors, wireless transmitter, etc. The Max Power from D-tap is 120W, 10A.

**Build-in D-tap DC Output Socket** 

A D-tap DC output socket is equipped on the top side of S-8082S