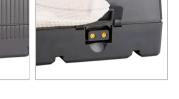

# battery, for DC14.4V (Nominate) connection, such as on-camera lights, monitors, wireless transmitter, etc. The Max Power from D-tap is 120W, 10A.

**Build-in D-tap DC Output Socket** 

A D-tap DC output socket is equipped on the top side of S-8082S