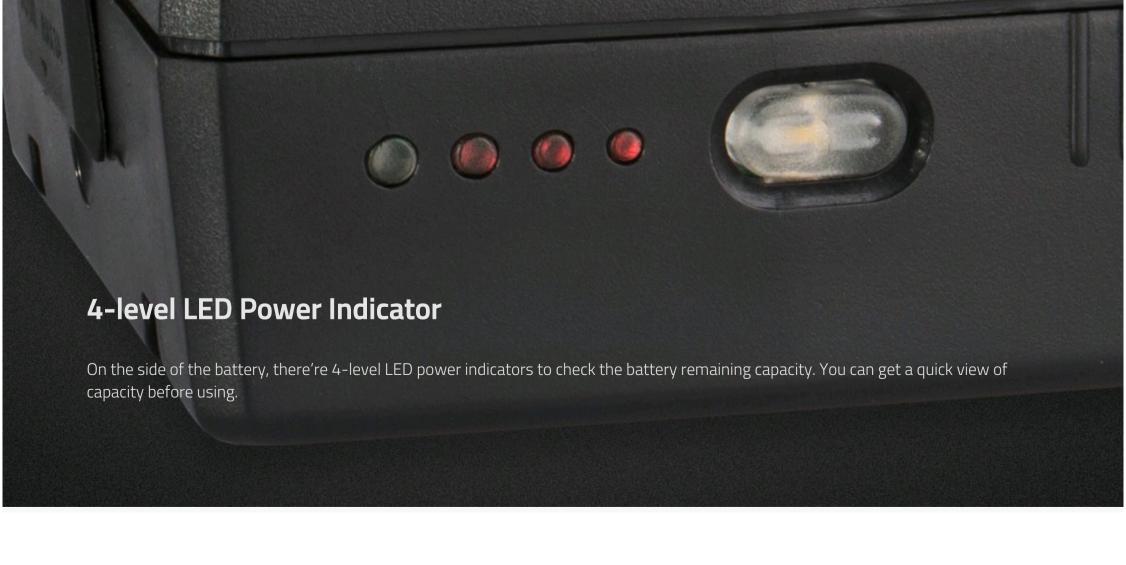

#### S-80825 | 95Wh V-mount Battery Pack

- Li-ion, 14.4V, 95Wh capacity
- D-tap output socket
- > 4-level LED power indicator
- > V-mount connection
- Not restricted by IATA
- Multiple circuit protections