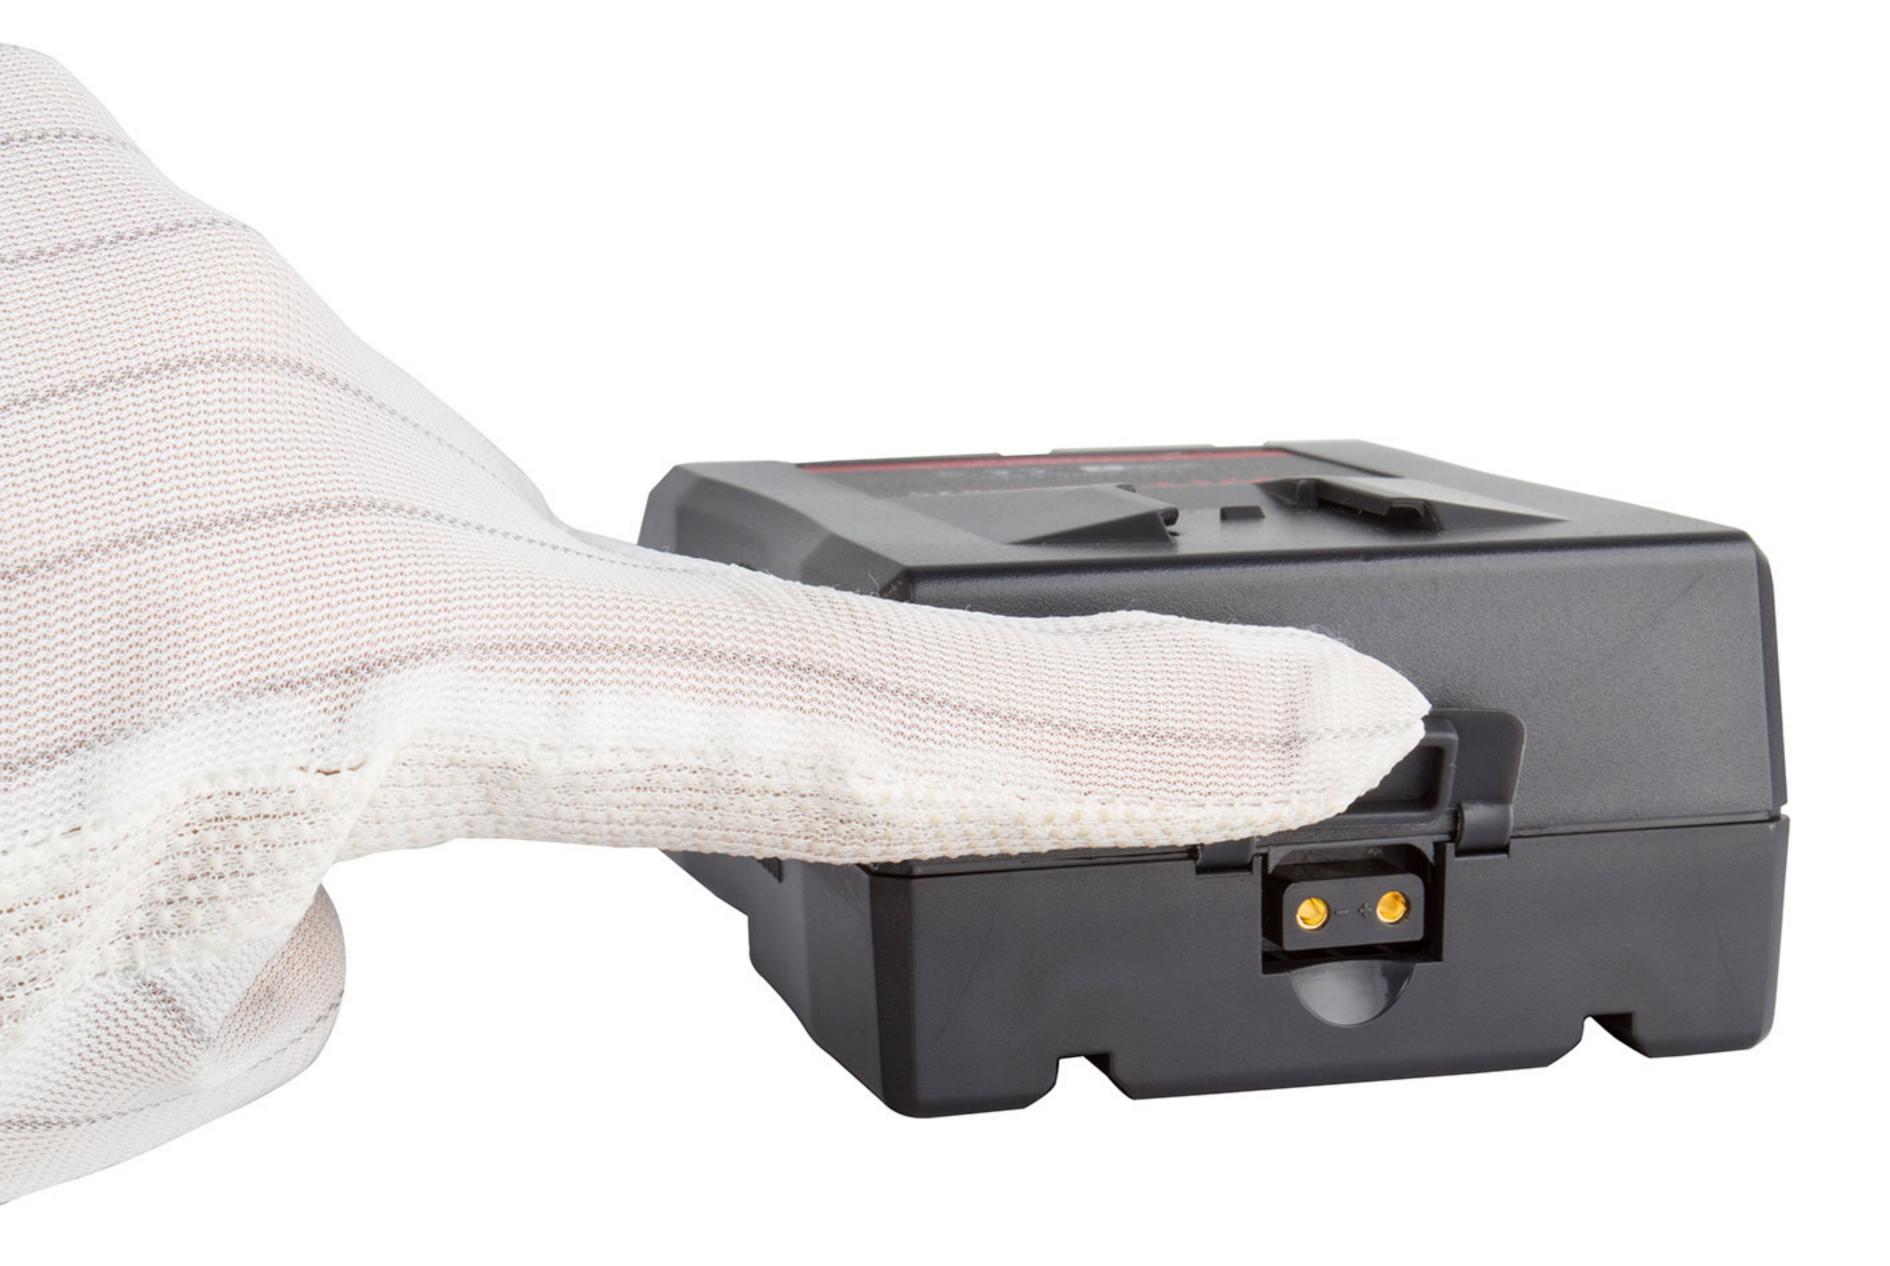

# battery, for DC14.4V (Nominate) connection, such as on-camera lights, monitors, wireless transmitter, etc. The Max Power from D-tap is 120W, 10A.

**Build-in D-tap DC Output Socket** 

A D-tap DC output socket is equipped on the top side of S-8082S