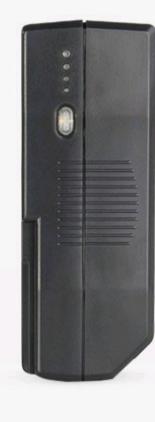

#### S-80825 | 95Wh V-mount Battery Pack

- Li-ion, 14.4V, 95Wh capacity
- D-tap output socket
- > 4-level LED power indicator
- > V-mount connection
- Not restricted by IATA
- Multiple circuit protections