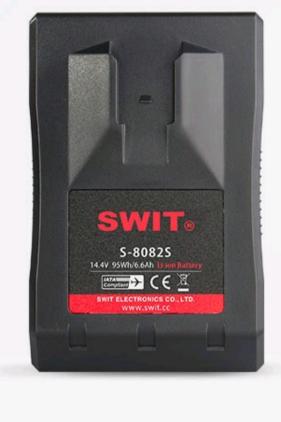

#### S-80825 | 95Wh V-mount Battery Pack

- Li-ion, 14.4V, 95Wh capacity
- D-tap output socket
- > 4-level LED power indicator
- > V-mount connection
- Not restricted by IATA
- Multiple circuit protections

### Consists of 12pcs 18650 battery cells, and reaches 95Wh/6.6Ah high capacity.

95Wh / 6.6Ah Capacity

Run approx 3 hours for normal 30W ENG cameras, and not restricted by IATA air transportation regulations.