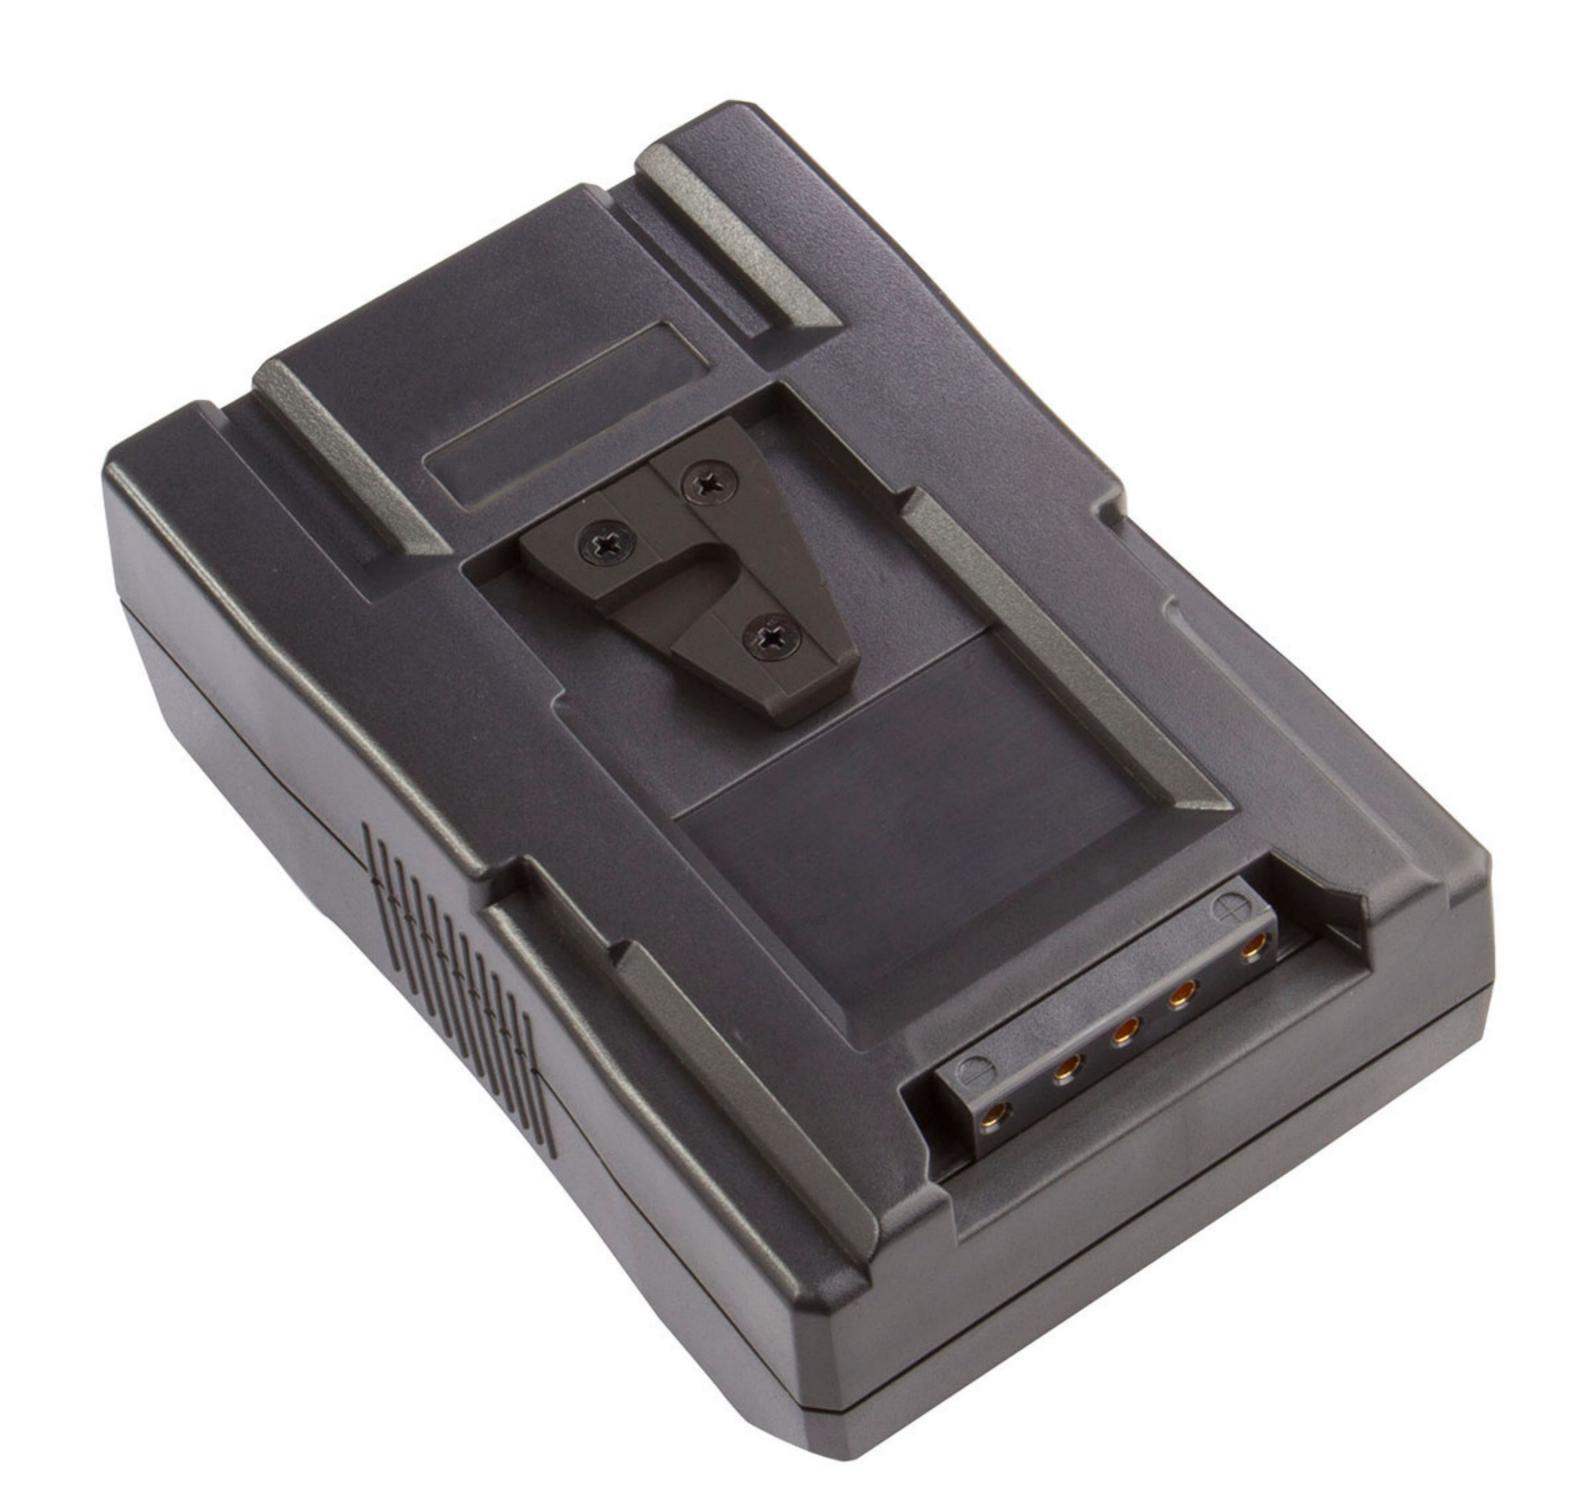

#### S-80825 | 95Wh V-mount Battery Pack

- Li-ion, 14.4V, 95Wh capacity
- D-tap output socket
- > 4-level LED power indicator
- > V-mount connection
- Not restricted by IATA
- Multiple circuit protections

### Consists of 12pcs 18650 battery cells, and reaches 95Wh/6.6Ah high capacity.

95Wh / 6.6Ah Capacity

Run approx 3 hours for normal 30W ENG cameras, and not restricted by IATA air transportation regulations.