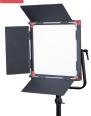

## **Accessories and Package**

Optional barn door LA-HE60: for PL-E60P LA-HE90: for PL-E90P

Optional 40° Honeycomb LA-GE60: for PL-E60P LA-GE90: for PL-E90P

Provide 3-light Kit with Trolley case, Including Light Stands and Power adaptors

## **Specifications**

| Model           | PL-E60P         | PL-E90P         |
|-----------------|-----------------|-----------------|
| Input votage    | DC 11-36V       | DC 11-36V       |
| Power           | 60W             | 90W             |
| Illuminance     | 1500Lux @ 1m    | 2200Lux @ 1m    |
| Color Temp      | 2700K-6500K     | 2700K-6500K     |
| Color rendering | CRI 98; TLCI 99 | CRI 98; TLCI 99 |
| IP class        | IP54            | IP54            |
| DMX             | DMX512 in&out   | DMX512 in&out   |