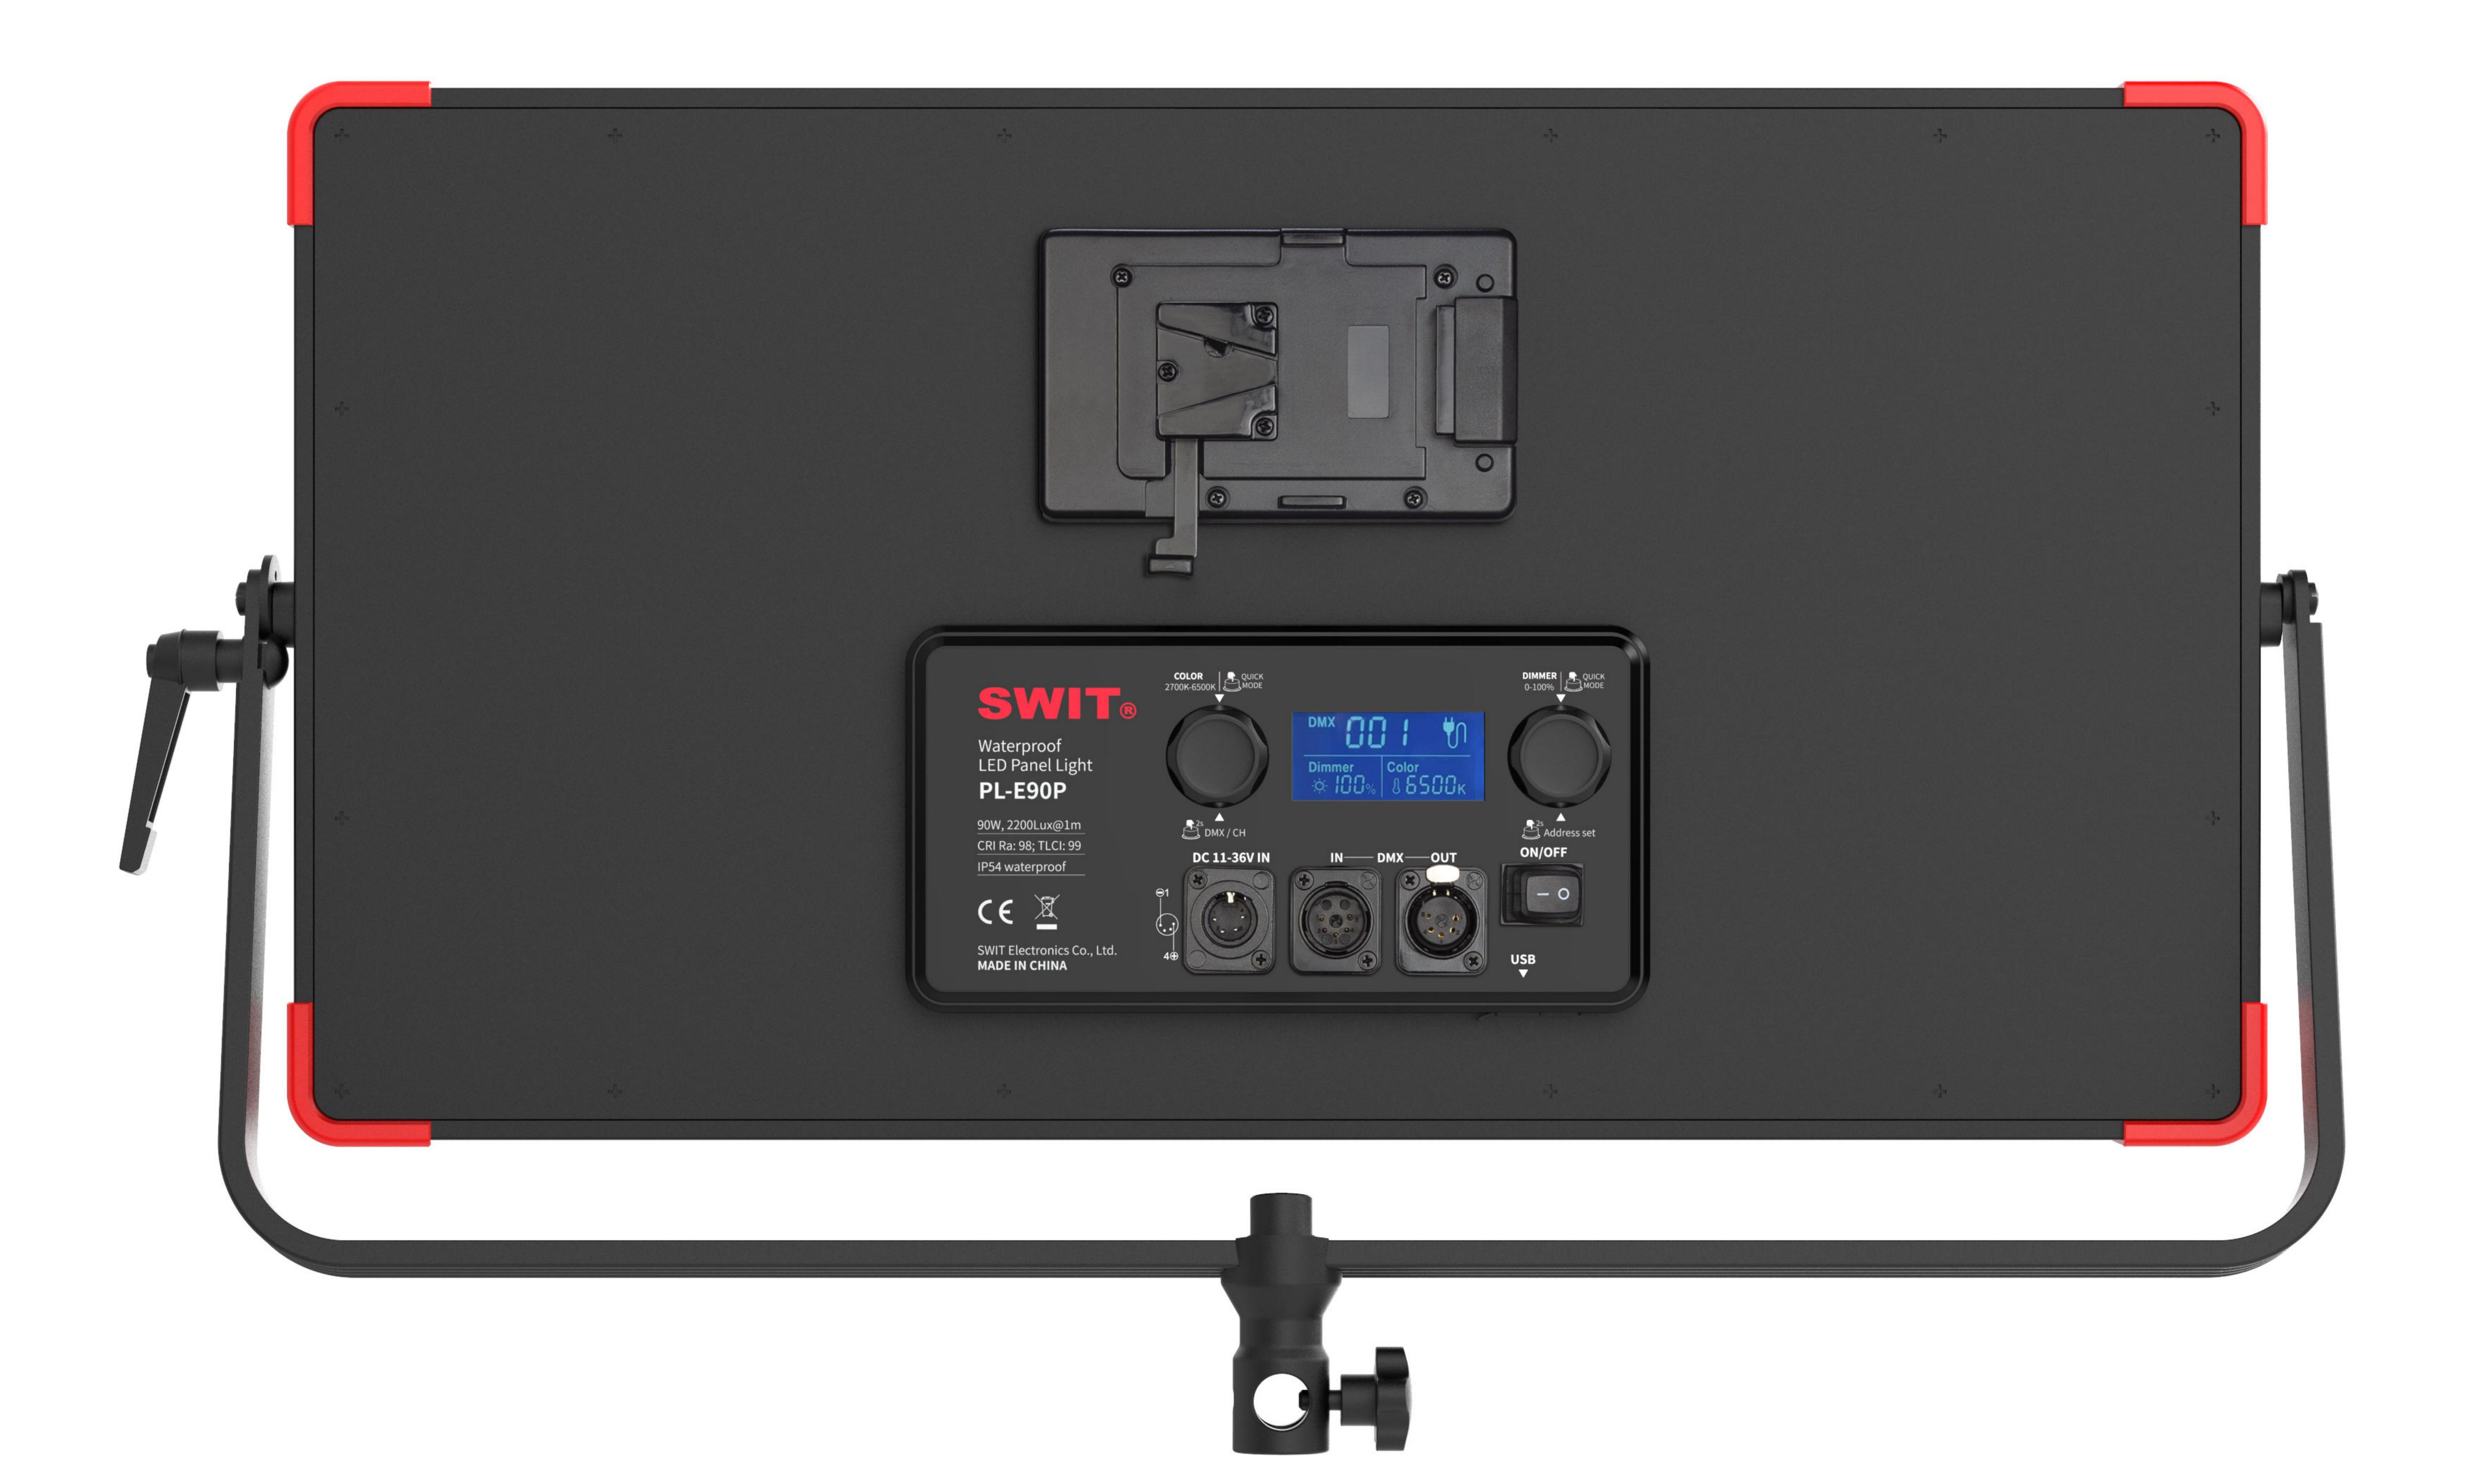

## **Specifications**

| Model           | PL-E60P         | PL-E90P         |
|-----------------|-----------------|-----------------|
| Input votage    | DC 11-36V       | DC 11-36V       |
| Power           | 60W             | 90W             |
| Illuminance     | 1500Lux @ 1m    | 2200Lux @ 1m    |
| Color Temp      | 2700K-6500K     | 2700K-6500K     |
| Color rendering | CRI 98; TLCI 99 | CRI 98; TLCI 99 |
| IP class        | IP54            | IP54            |
| DMX             | DMX512 in&out   | DMX512 in&out   |