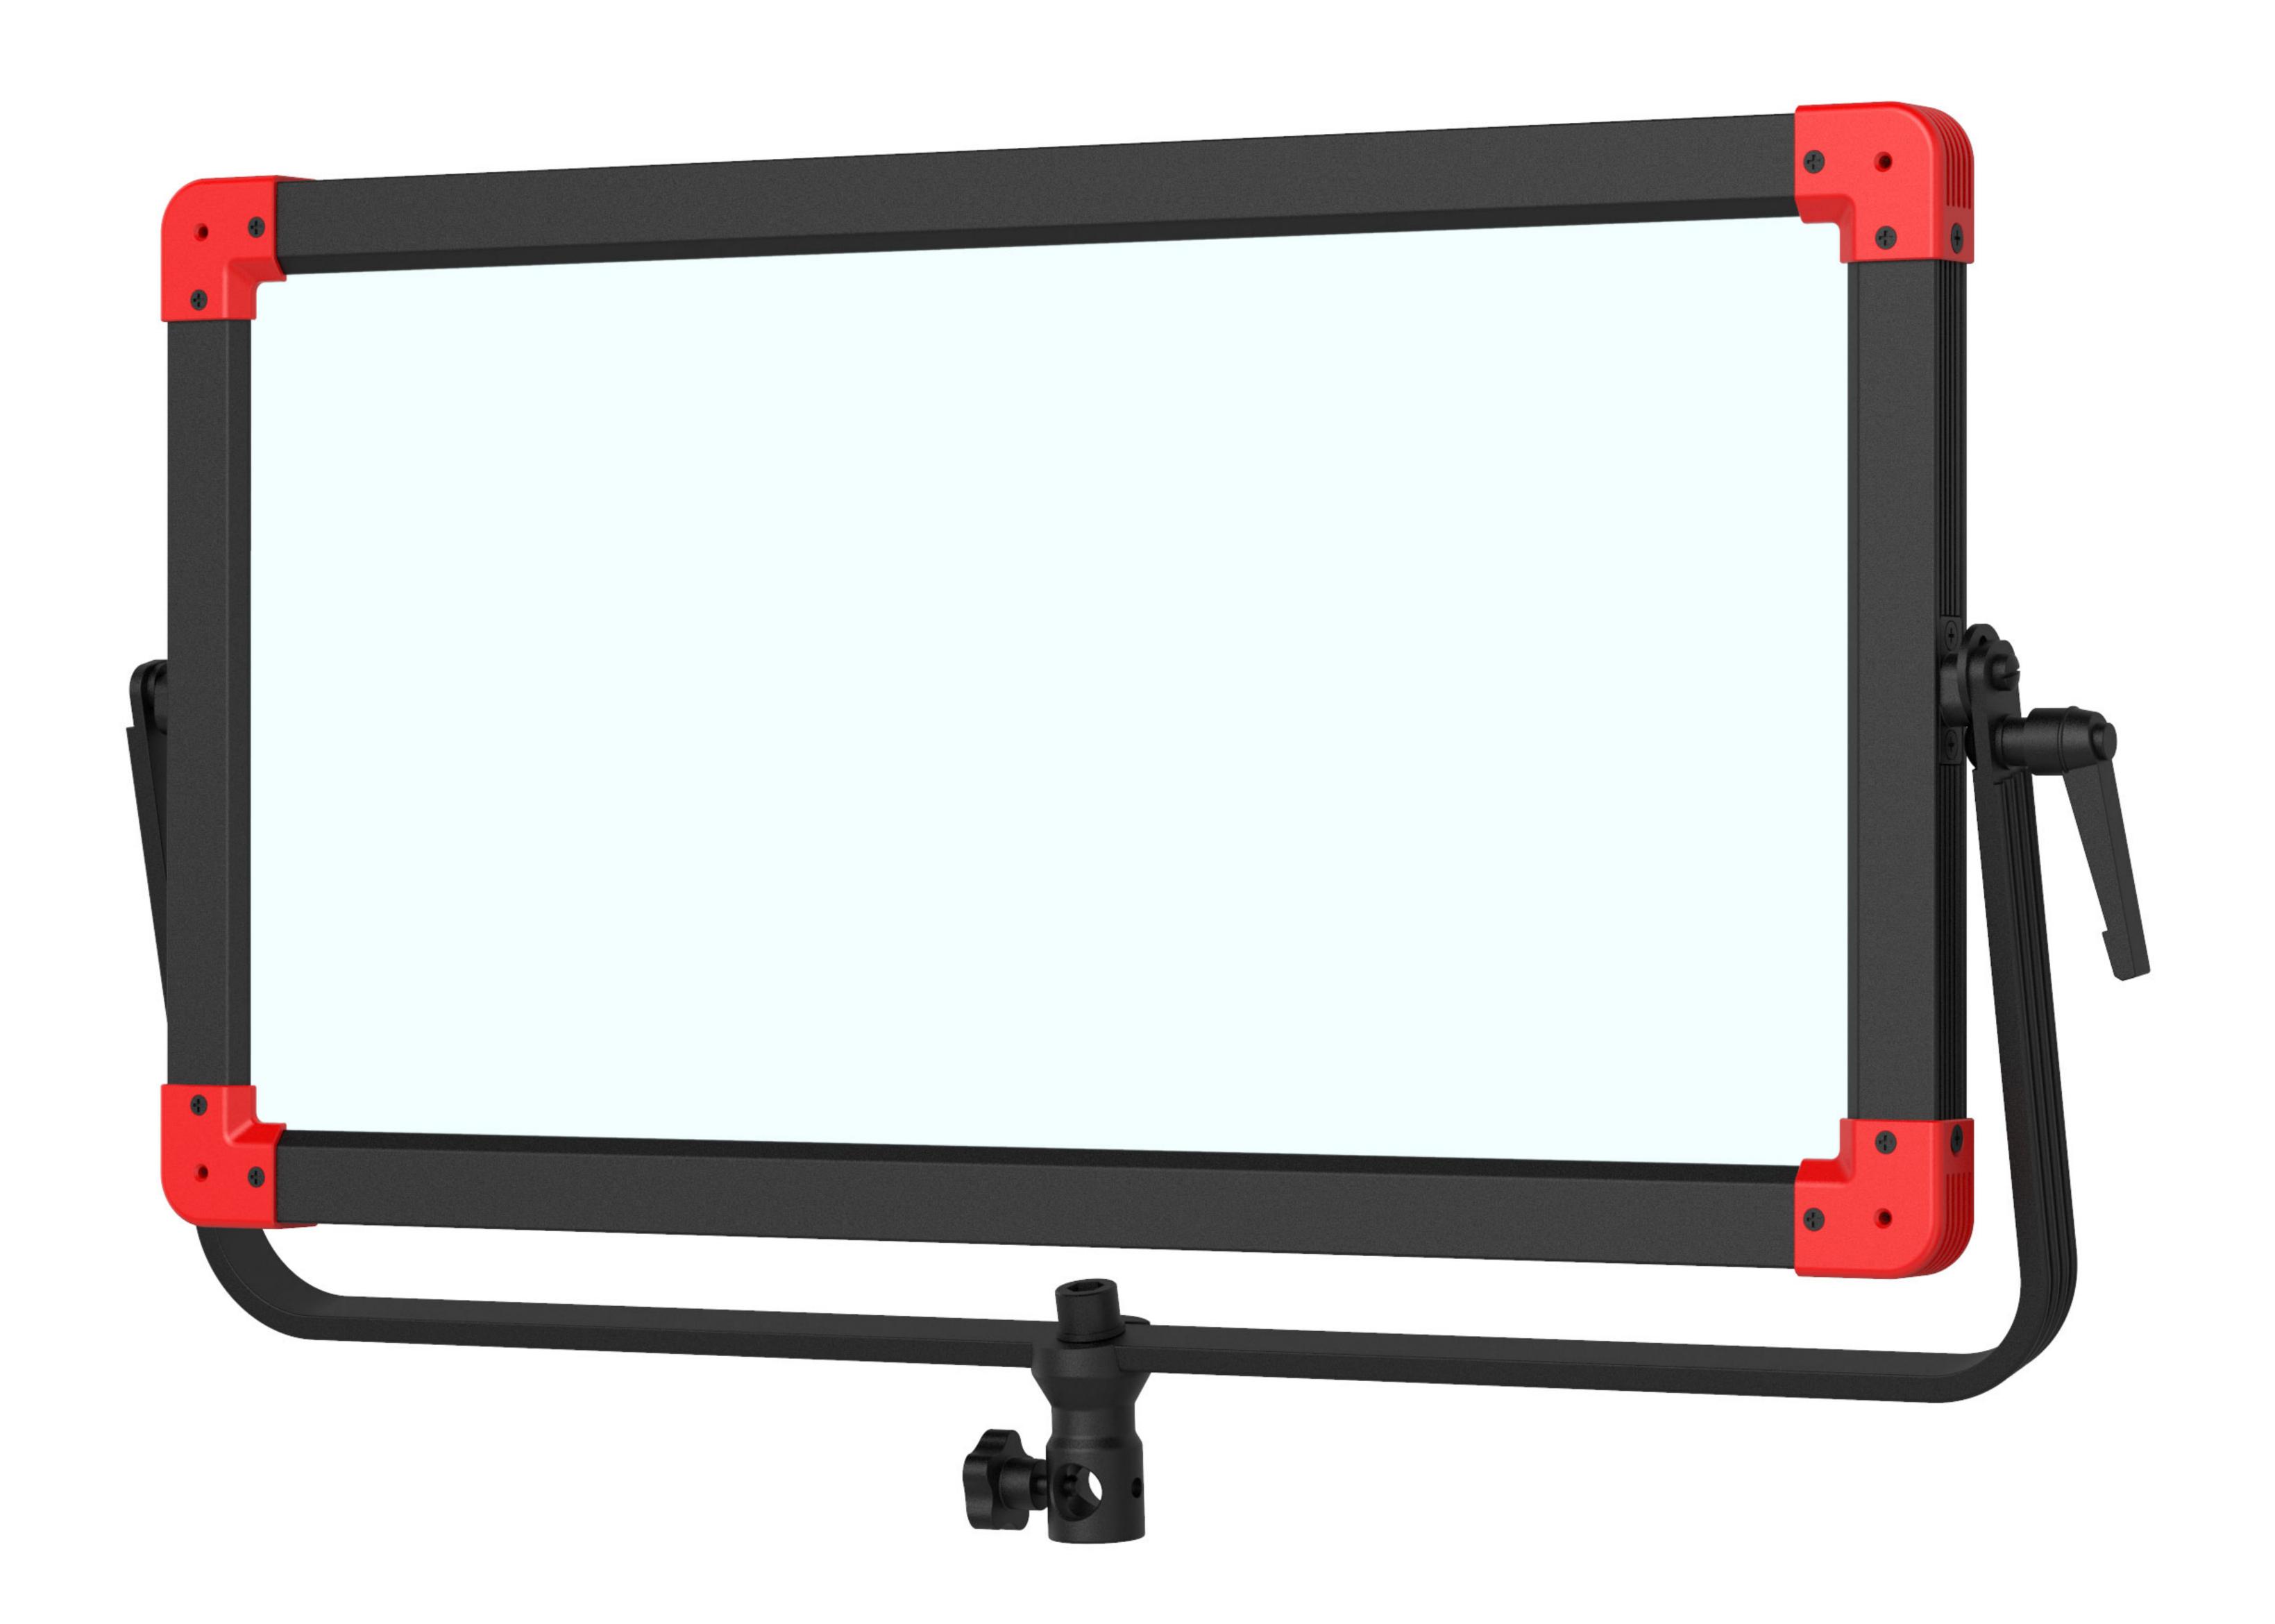

## **Accessories and Package**

Optional barn door LA-HE60: for PL-E60P LA-HE90: for PL-E90P

Optional 40° Honeycomb LA-GE60: for PL-E60P LA-GE90: for PL-E90P

Provide 3-light Kit with Trolley case, Including Light Stands and Power adaptors