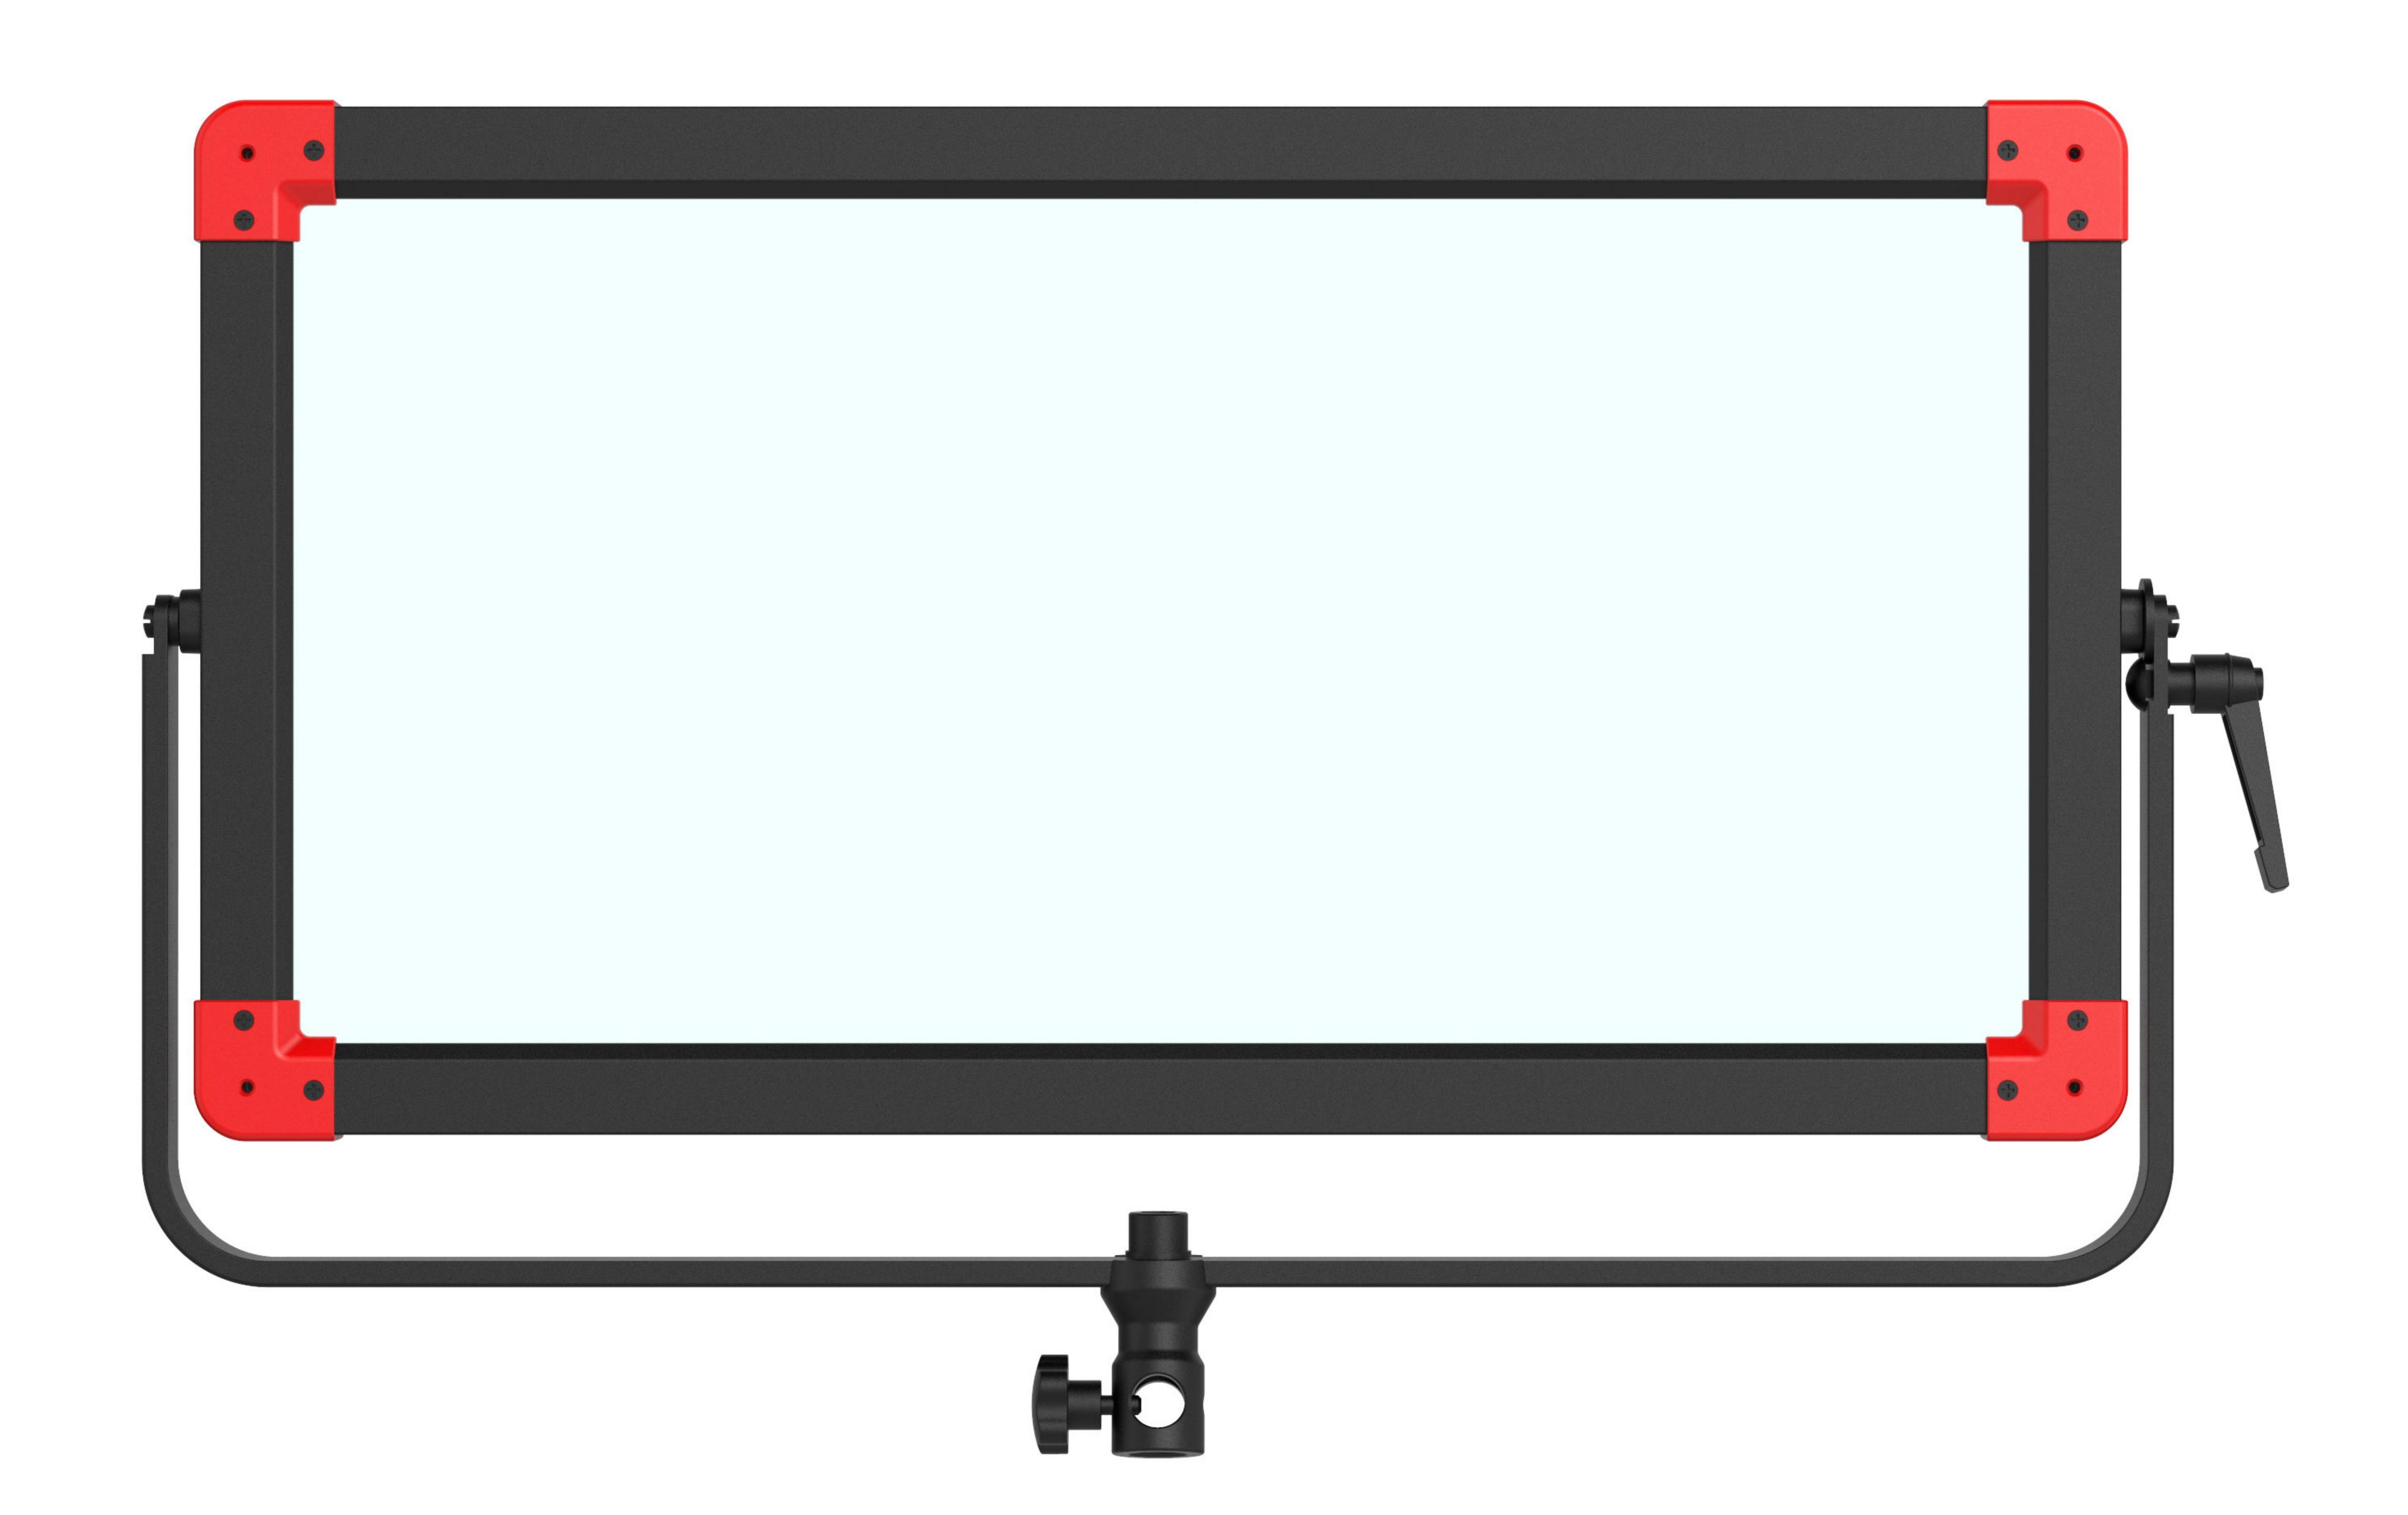

## **Accessories and Package**

Optional barn door LA-HE60: for PL-E60P LA-HE90: for PL-E90P

Optional 40° Honeycomb LA-GE60: for PL-E60P LA-GE90: for PL-E90P

Provide 3-light Kit with Trolley case, Including Light Stands and Power adaptors