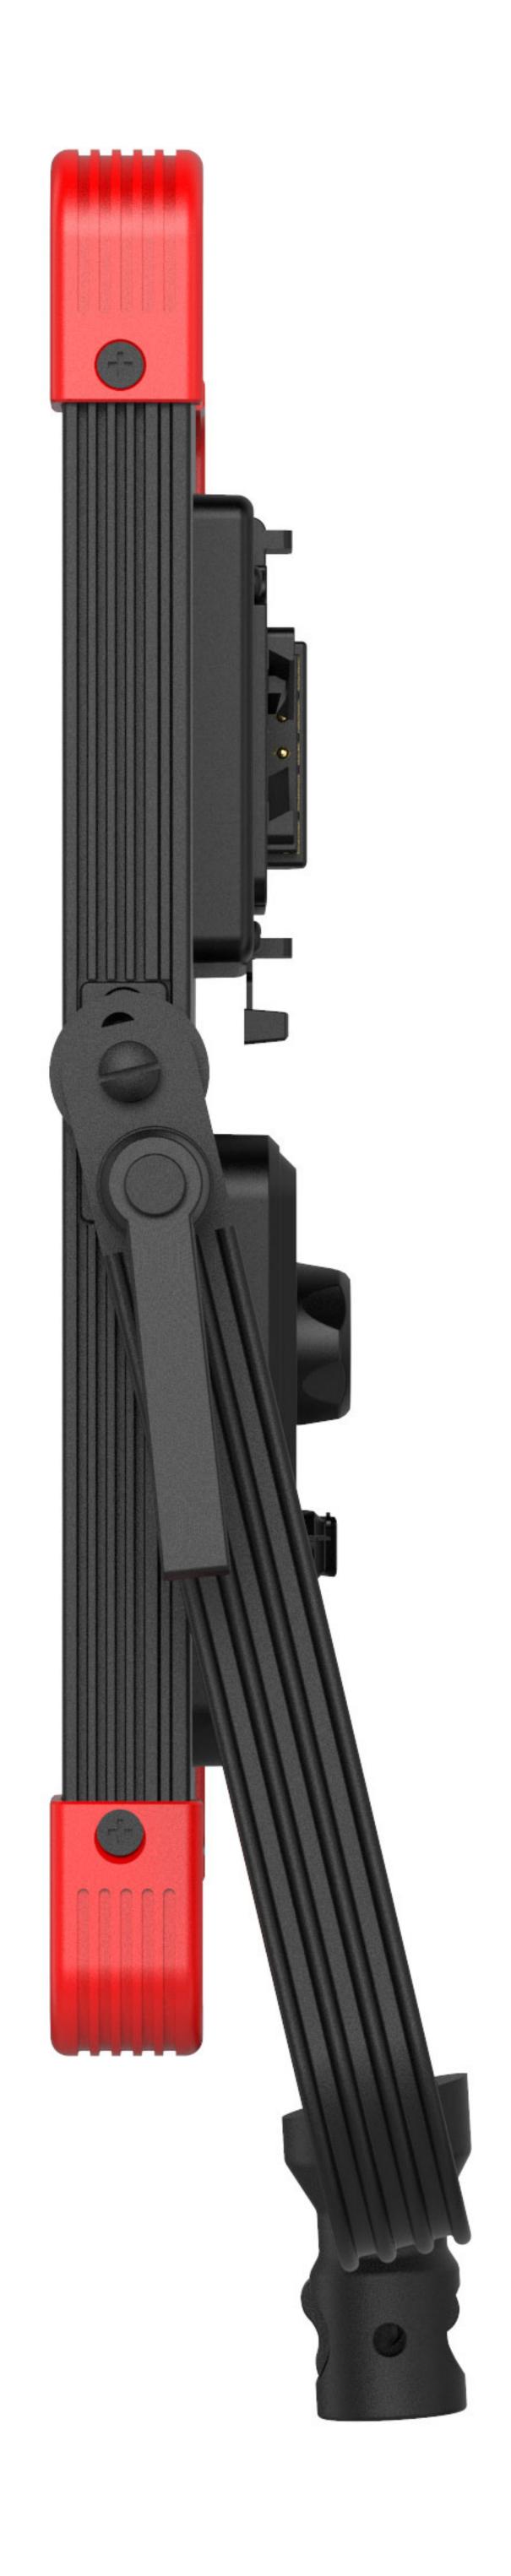

## **Edge SMD-LEDs**

Mount SMD-LEDs on the side of the light, to make the light only 21mm thickness with diffuser.

The innovative bottom reflection glass has laser dots with calculated spaces, so that the multi angles of edge light will be converged on the laser dots, and output 90° to the front with minimum light lost.

Edge Mounted SMD LEDs

Edge Mounted SMD LEDs

Reflection glass with calculated laser dots