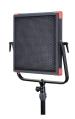

## **Accessories and Package**

Optional barn door LA-HE60: for PL-E60P LA-HE90: for PL-E90P

Optional 40° Honeycomb LA-GE60: for PL-E60P LA-GE90: for PL-E90P

Provide 3-light Kit with Trolley case, Including Light Stands and Power adaptors

## **Specifications**

| Model           | PL-E60P         | PL-E90P         |
|-----------------|-----------------|-----------------|
| Input votage    | DC 11-36V       | DC 11-36V       |
| Power           | 60W             | 90W             |
| Illuminance     | 1500Lux @ 1m    | 2200Lux @ 1m    |
| Color Temp      | 2700K-6500K     | 2700K-6500K     |
| Color rendering | CRI 98; TLCI 99 | CRI 98; TLCI 99 |
| IP class        | IP54            | IP54            |
| DMX             | DMX512 in&out   | DMX512 in&out   |