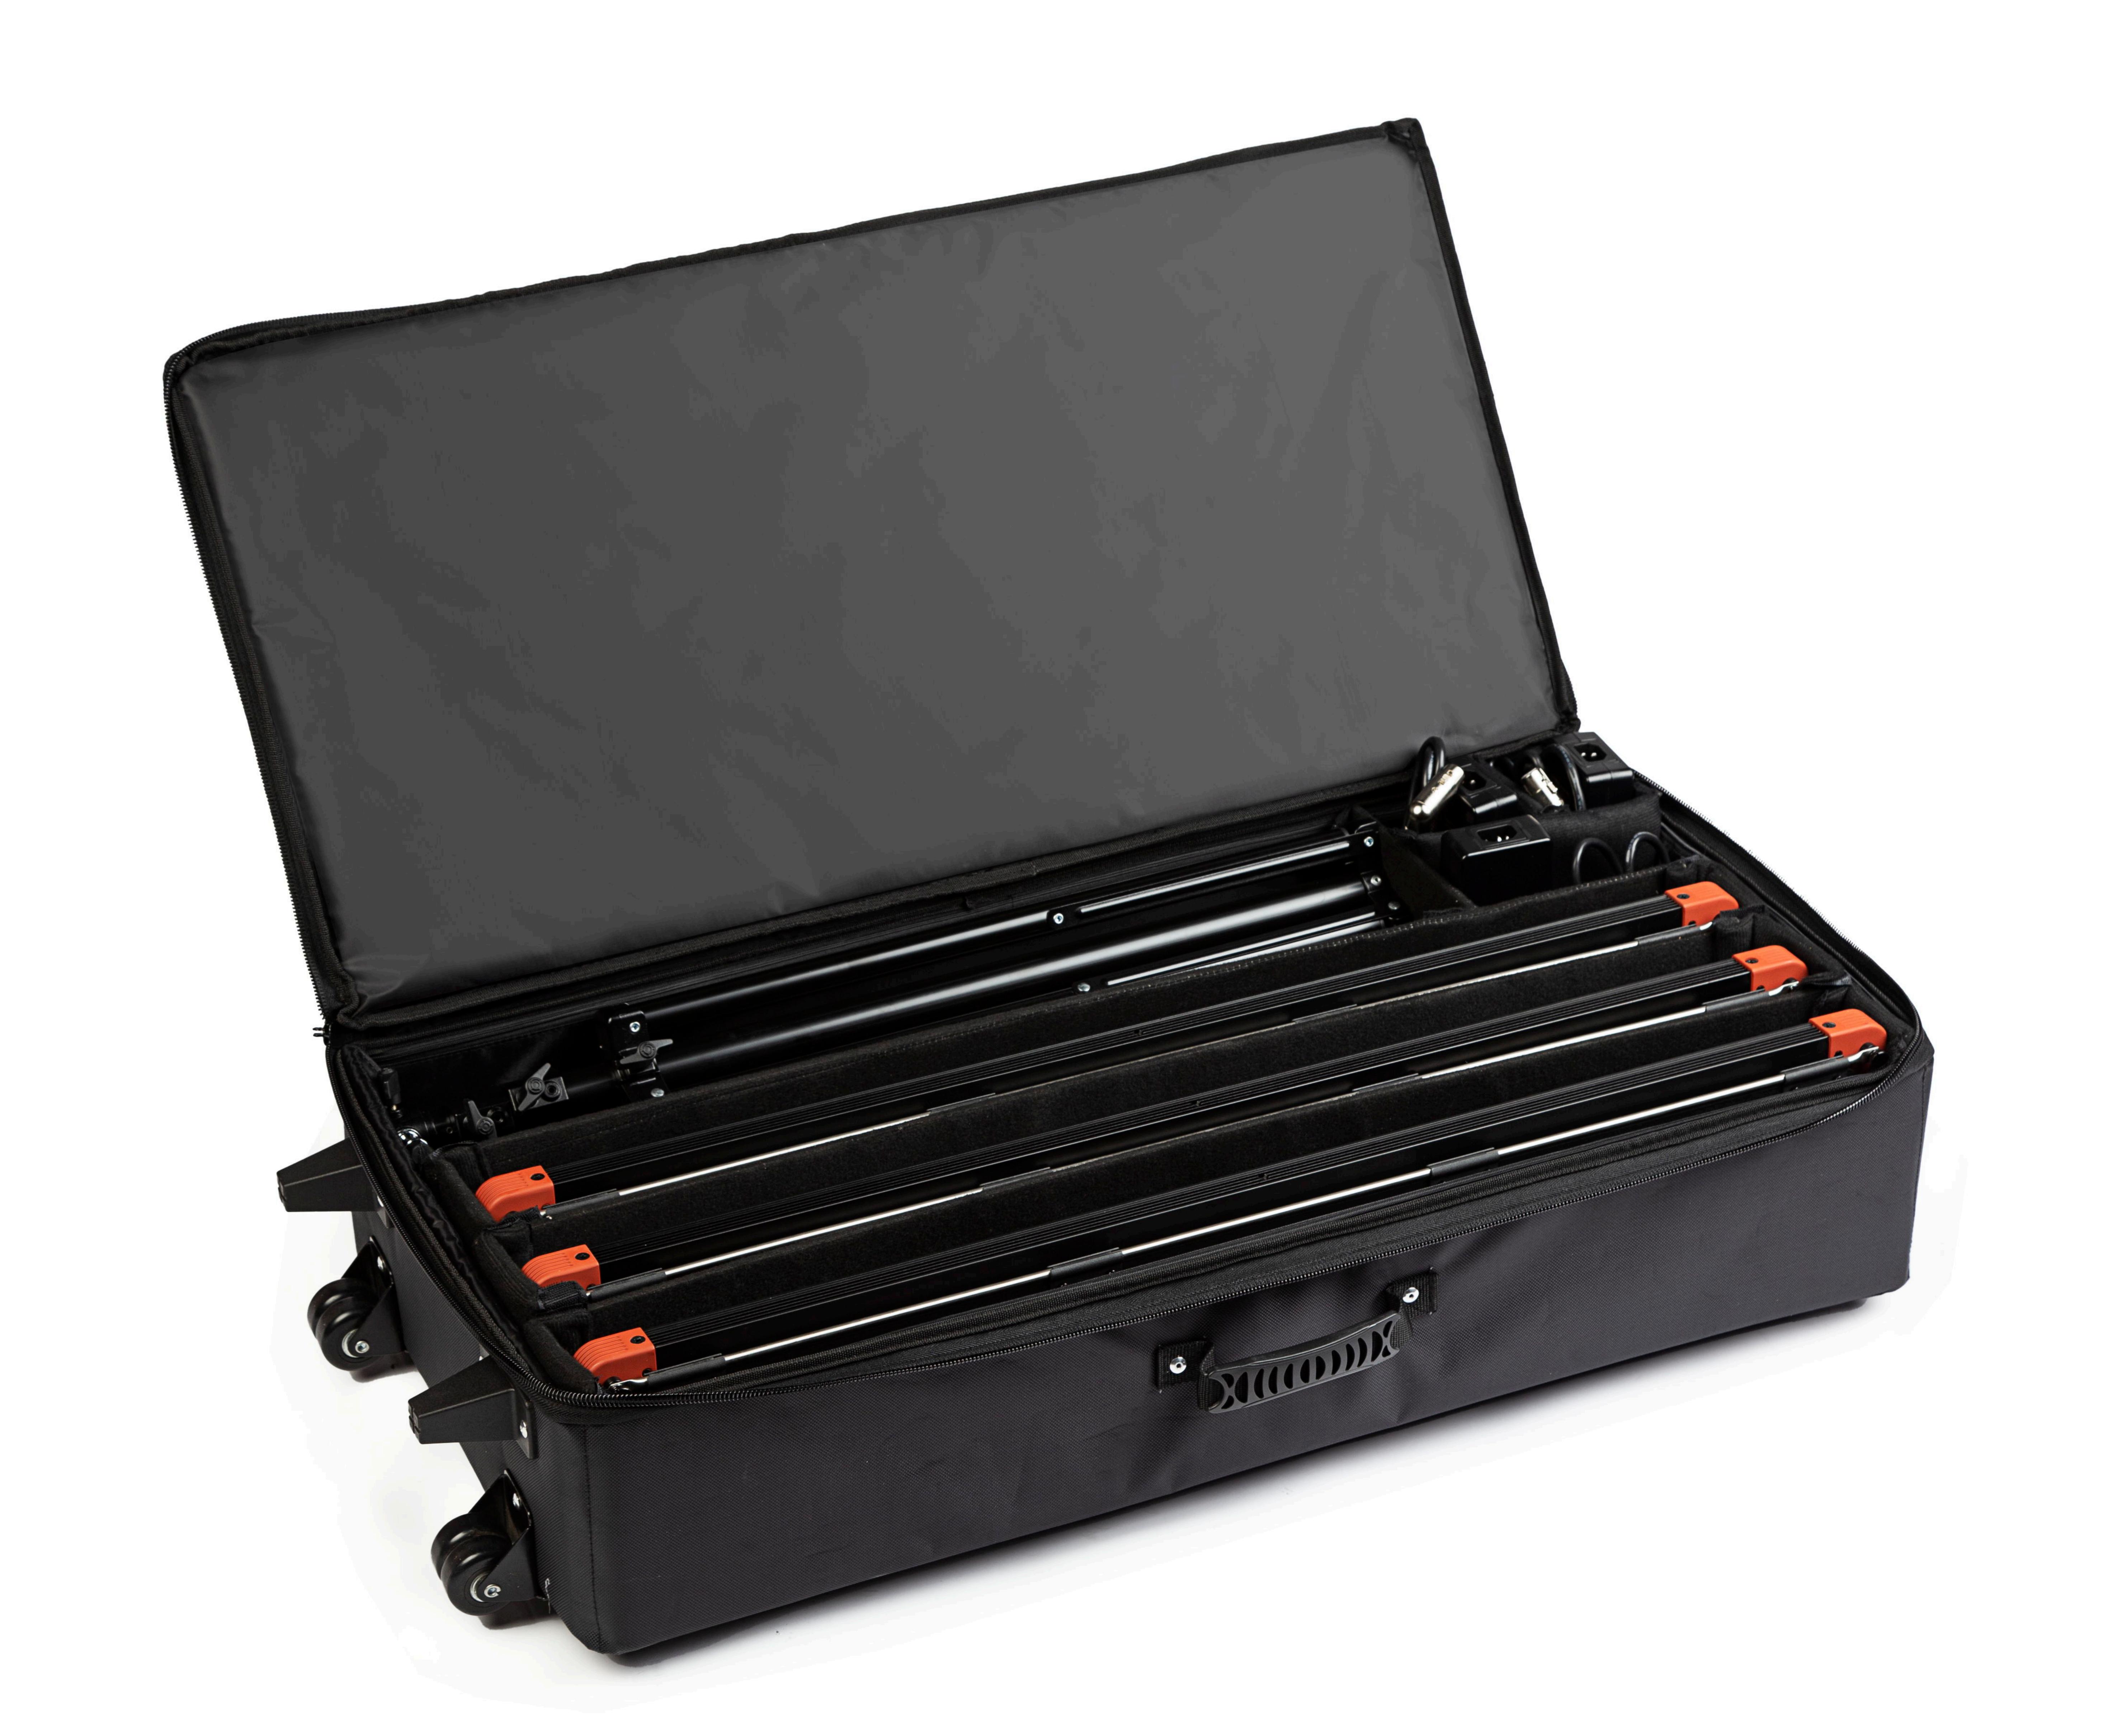

1x Light stand connector

1x AC-DC adaptor 1x Carrying bag

**Email Newsletter** 

Please enter Email address below and subscribe our newsletters.

## **Single Light Package**

- 1x PL-E90L light with barndoor
- 1x Rotatable Light stand connector
- 1x AC-DC adaptor
- 1x Carrying bag