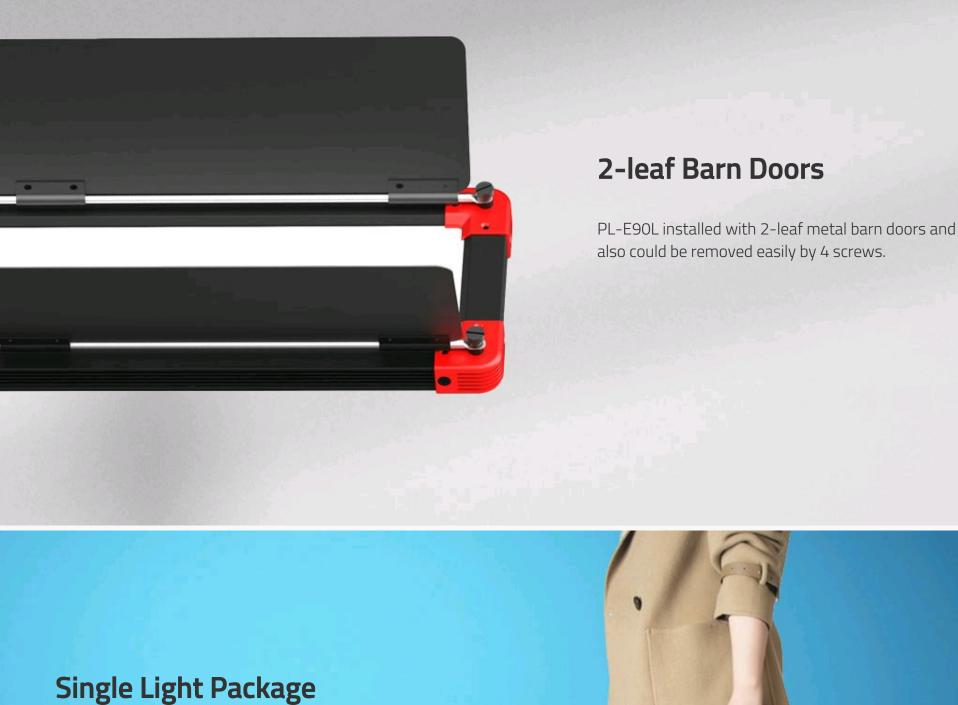

## **Single Light Package**

- 1x PL-E90L light with barndoor
- 1x Rotatable Light stand connector
- 1x AC-DC adaptor
- 1x Carrying bag