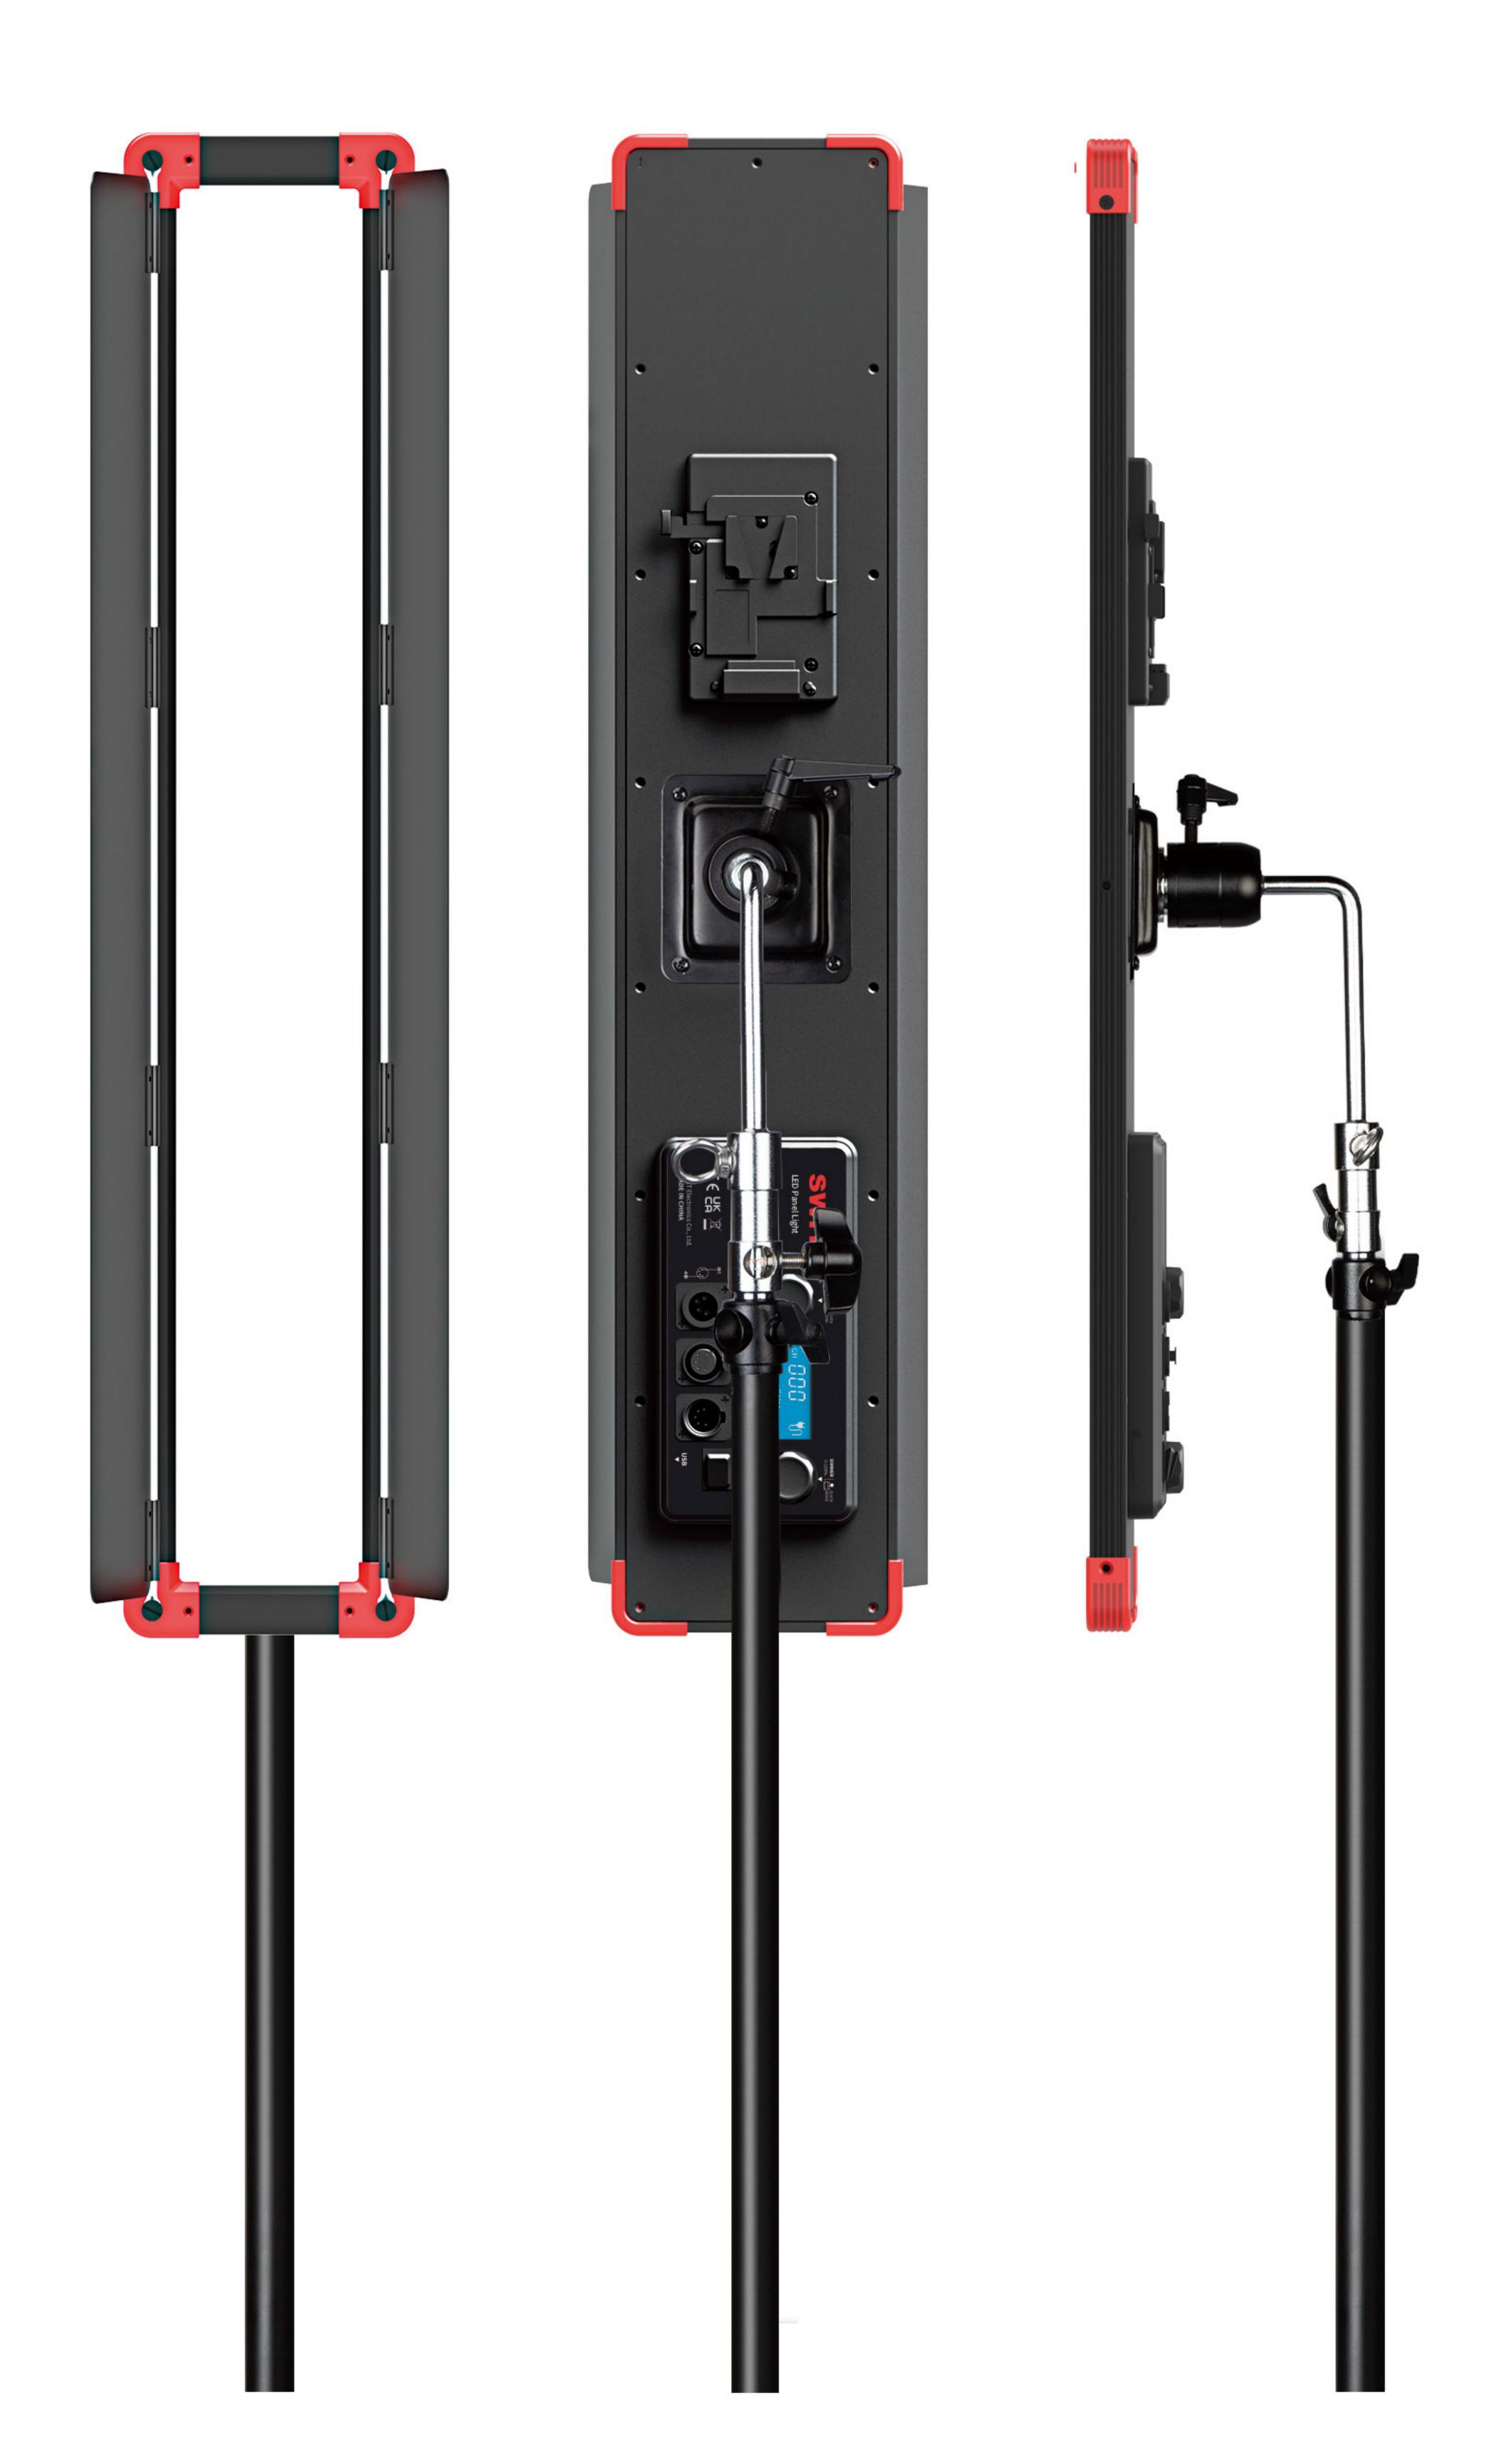

# The side mounted LEDs greatly reduce the light thickness. It's only 21mm, slim and portable for field application.

beam to wrap around objects.

21mm Slim Size

Side Mounted SMD-LED

PL-E90L has SMD-LEDs side mounted on the inner edge of the frame, and with SWIT innovative laser dots 90° reflection

board, the light outputs high efficiant bright, soft and even

90W, 2000 Lux @ 1 meter 2700K-6500K Continuously Adjust PL-E90L mixed with 90W 2700K LEDs and 90W 6500K LEDs, outputs 90W 2200Lux at 1 meter high intensity and any color temperature between 2700K to 6500K, supports 0 to 100% PWM digital dimming, smoothly and nonflickering.

CRI 99, TLCI 99

PL-E90L adopts high end surface

Rendering Index (CRI) Ra 99, and

mounted LEDs with super high Color

Television Lighting Consistency Index

(TLCI) 99. Objects will keep their original

The single light package includes: 1x PL-E90L light with barndoor

#### **Power and Control**