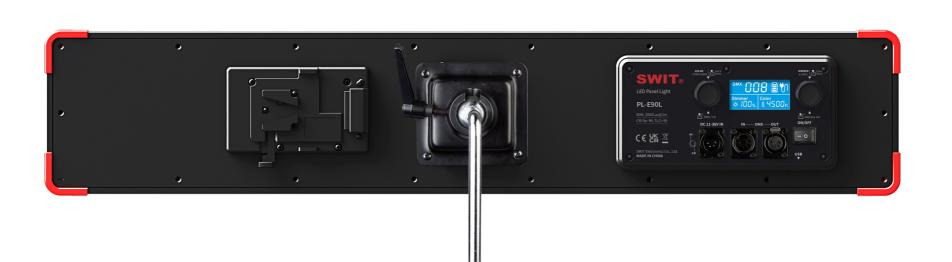

CI 99

PL-E90L adopts high consistency SMD LEDs and customized the phosphor formulation to raise R9 red color performance. Both Ra and TLCI reach 99, to keep the original color of the objects under the light.









#### **Power and Control**





## **Single Light Package**

- 1x PL-E90L light with barndoor
- 1x Rotatable Light stand connector
- 1x AC-DC adaptor
- 1x Carrying bag





## **3-Light Interview Kit**





## **Specifications**

| Model         | PL-E90L         |
|---------------|-----------------|
| LEDs          | 480pcs SMD LEDs |
| Color Temp    | 2700K-6500K     |
| Illuminance   | 2000Lux @ 1m    |
| Color Render  | CRI 99; TLCI 99 |
| Input Voltage | DC 11-36V       |
| Power         | Max 90W         |
| Net Weight    | 4.9kg           |







Facebook Page