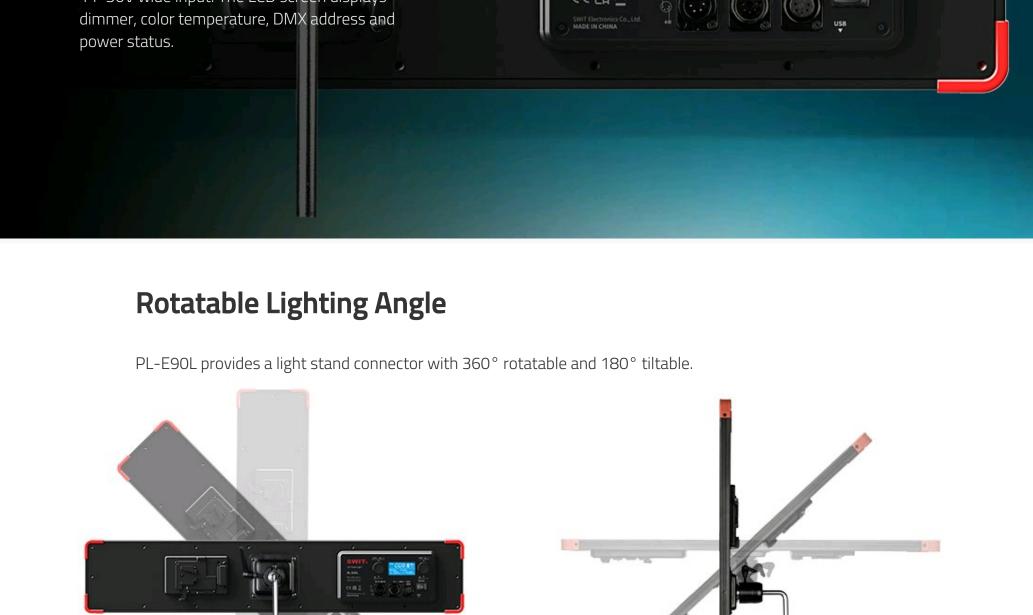

d objects.

21mm Slim Size

Side Mounted SMD-LED

PL-E90L has SMD-LEDs side mounted on the inner edge of the frame, and with SWIT innovative laser dots 90° reflection

board, the light outputs high efficiant bright, soft and even

90W, 2000 Lux @ 1 meter 2700K-6500K Continuously Adjust PL-E90L mixed with 90W 2700K LEDs and 90W 6500K LEDs, outputs 90W 2200Lux at 1 meter high intensity and any color temperature between 2700K to 6500K, supports 0 to 100% PWM digital dimming, smoothly and nonflickering.



R2 R3 R4

R5 R6 R7

R9 R10 R11

R14

R13

R12

008 at

colors exactly under the light.

CRI 99, TLCI 99

PL-E90L adopts high end surface

Rendering Index (CRI) Ra 99, and

mounted LEDs with super high Color

Television Lighting Consistency Index

(TLCI) 99. Objects will keep their original







The single light package includes: 1x PL-E90L light with barndoor

1x Light stand connector

1x AC-DC adaptor 1x Carrying bag

**Email Newsletter** 

Please enter Email address below and subscribe our newsletters.





## 0.5×3' Size Slim Strip Light

PL-E90L is a strip light with  $0.5 \times 3$  feet size, and the edge mounted SMD LEDs make the light ultra slim of 21mm thickness only, solid and portable.





### 90W 2000Lux@1m

480pcs SMD-LEDs mounted in the inner edge of the light frame, and with SWIT unique 90° light guide technology, PL-E90L output 2000Lux @ 1 meter high intensity, soft and equally spread light.



## 2700K-6500K Adjustment

PL-E90L mixed with 90W 2700K and 90W 6500K SMD LEDs, continuously adjustable from 2700K to 6500K, 90W high intensity output at any color t