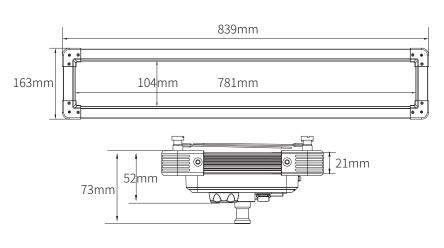

# The side mounted LEDs greatly reduce the light thickness. It's only 21mm, slim and portable for field application.

beam to wrap around objects.

21mm Slim Size

Side Mounted SMD-LED

PL-E90L has SMD-LEDs side mounted on the inner edge of the frame, and with SWIT innovative laser dots 90° reflection

## 0.5×3' Size Slim Strip Light

PL-E90L is a strip light with  $0.5 \times 3$  feet size, and the edge mounted SMD LEDs make the light ultra slim of 21mm thickness only, solid and portable.