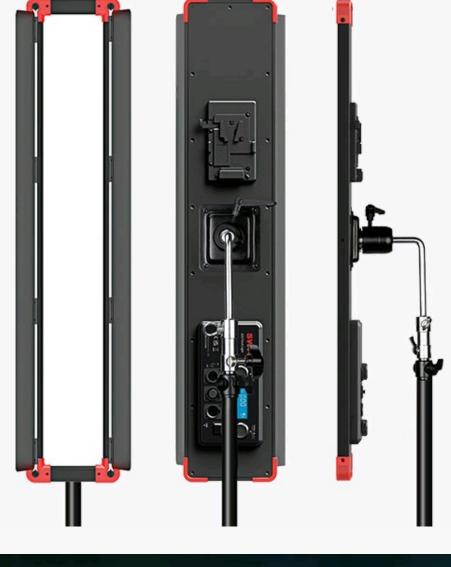

# The side mounted LEDs greatly reduce the light thickness. It's only 21mm, slim and portable for field application.

beam to wrap around objects.

21mm Slim Size

Side Mounted SMD-LED

PL-E90L has SMD-LEDs side mounted on the inner edge of the frame, and with SWIT innovative laser dots 90° reflection

#### **Power and Control**