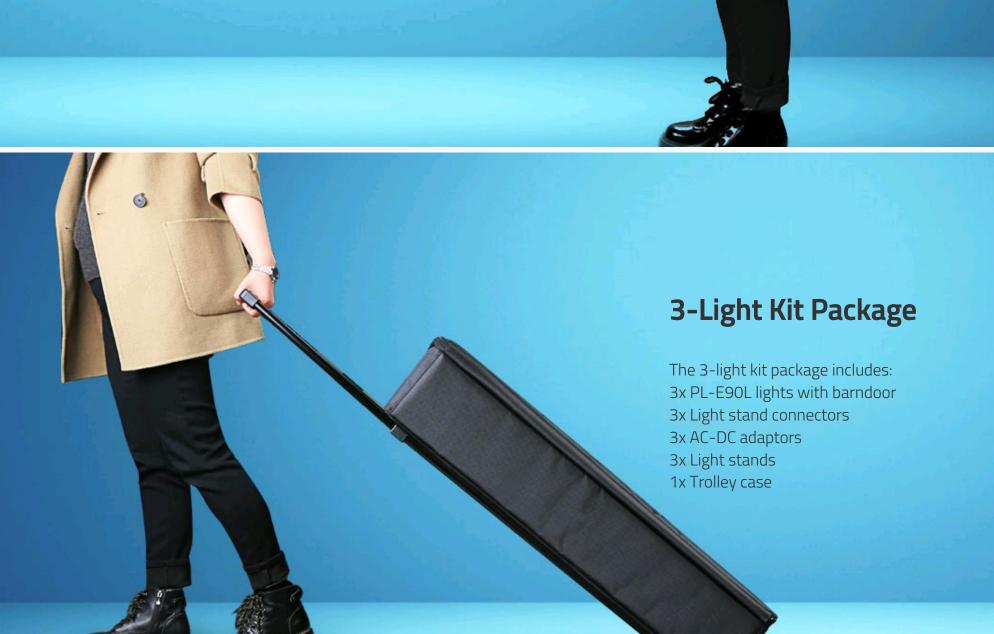

jects.

21mm Slim Size

Side Mounted SMD-LED

PL-E90L has SMD-LEDs side mounted on the inner edge of the frame, and with SWIT innovative laser dots 90° reflection

board, the light outputs high efficiant bright, soft and even

90W, 2000 Lux @ 1 meter 2700K-6500K Continuously Adjust PL-E90L mixed with 90W 2700K LEDs and 90W 6500K LEDs, outputs 90W 2200Lux at 1 meter high intensity and any color temperature between 2700K to 6500K, supports 0 to 100% PWM digital dimming, smoothly and nonflickering.



R2 R3 R4

R5 R6 R7

R9 R10 R11

R14

R13

R12

008 at

colors exactly under the light.

CRI 99, TLCI 99

PL-E90L adopts high end surface

Rendering Index (CRI) Ra 99, and

mounted LEDs with super high Color

Television Lighting Consistency Index

(TLCI) 99. Objects will keep their original







The single light package includes: 1x PL-E90L light with barndoor

1x Light stand connector

1x AC-DC adaptor 1x Carrying bag

**Email Newsletter** 

Please enter Email address below and subscribe our newsletters.





## 0.5×3' Size Slim Strip Light

PL-E90L is a strip light with  $0.5 \times 3$  feet size, and the edge mounted SMD LEDs make the light ultra slim of 21mm thickness only, solid and portable.





### 90W 2000Lux@1m

480pcs SMD-LEDs mounted in the inner edge of the light frame, and with SWIT unique 90° light guide technology, PL-E90L output 2000Lux @ 1 meter high intensity, soft and equally spread light.



## 2700K-6500K Adjustment

PL-E90L mixed with 90W 2700K and 90W 6500K SMD LEDs, continuously adjustable from 2700K to 6500K, 90W high intensity output at any color tempe