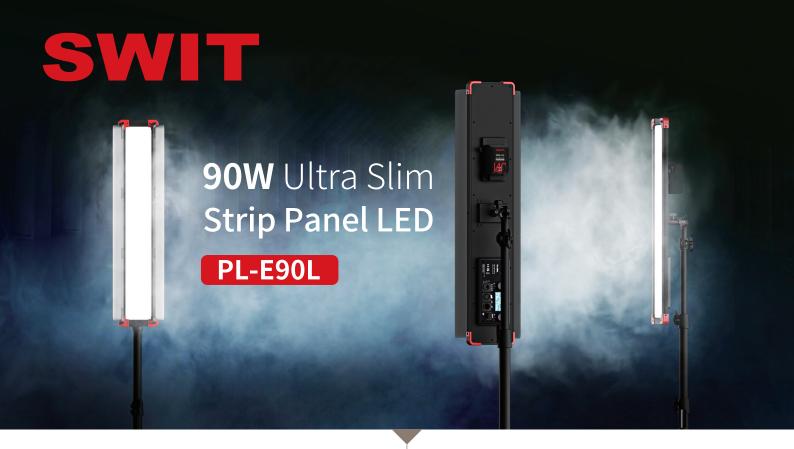

SWIT America

SWIT Global

- Home > Lighting > Panel LED
- PL-E90L | 90W Bi-color Long Ratio LED Panel
- > 0.5×3 feet long ratio panel light > 480pcs edge mounted SMD-LEDs
  - > Unique 90° light guide technology
  - > 90W power, 2000Lux @ 1meter
  - > 0-100% flick-free dimming > 2700K-6500K continuously adjustable
  - > DMX512 control and interaction control

## 0.5×3' Size Slim Strip Light

PL-E90L is a strip light with  $0.5 \times 3$  feet size, and the edge mounted SMD LEDs make the light ultra slim of 21mm thickness only, solid and portable.