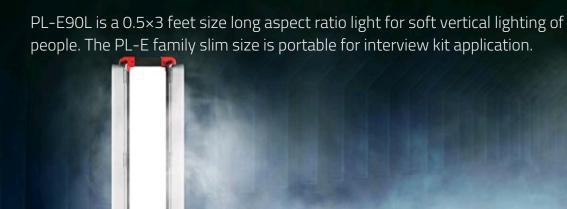

## 0.5×3' Size Slim Strip Light

PL-E90L is a strip light with  $0.5 \times 3$  feet size, and the edge mounted SMD LEDs make the light ultra slim of 21mm thickness only, solid and portable.

# The side mounted LEDs greatly reduce the light thickness. It's only 21mm, slim and portable for field application.

beam to wrap around objects.

21mm Slim Size

Side Mounted SMD-LED

PL-E90L has SMD-LEDs side mounted on the inner edge of the frame, and with SWIT innovative laser dots 90° reflection