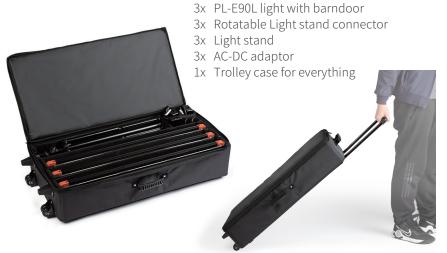

MD-LEDs mounted in the inner edge of the light frame, and with SWIT unique 90° light guide technology, PL-E90L output 2000Lux @ 1 meter high intensity, soft and equally spread light.



## 2700K-6500K Adjustment

PL-E90L mixed with 90W 2700K and 90W 6500K SMD LEDs, continuously adjustable from 2700K to 6500K, 90W high intensity output at any color temperture.



### CRI 99; TLCI 99

PL-E90L adopts high consistency SMD LEDs and customized the phosphor formulation to raise R9 red color performance. Both Ra and TLCI reach 99, to keep the original color of the objects under the light.









#### **Power and Control**





## **Single Light Package**

- 1x PL-E90L light with barndoor
- 1x Rotatable Light stand connector
- 1x AC-DC adaptor
- 1x Carrying bag





## **3-Light Interview Kit**





## **Specifications**

| Model         | PL-E90L         |
|---------------|-----------------|
| LEDs          | 480pcs SMD LEDs |
| Color Temp    | 2700K-6500K     |
| Illuminance   | 2000Lux @ 1m    |
| Color Render  | CRI 99; TLCI 99 |
| Input Voltage | DC 11-36V       |
| Power         | Max 90W         |
| Net Weight    | 4.9kg           |







Facebook Page