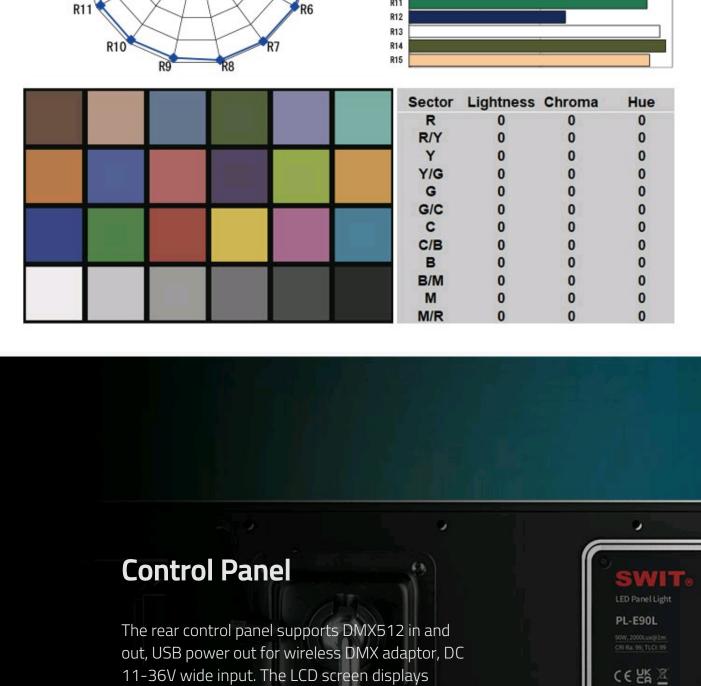

R2 R3 R4

R5 R6 R7

R9 R10 R11

R14

R13

R12

008 at

colors exactly under the light.

CRI 99, TLCI 99

PL-E90L adopts high end surface

Rendering Index (CRI) Ra 99, and

mounted LEDs with super high Color

Television Lighting Consistency Index

(TLCI) 99. Objects will keep their original

The single light package includes: 1x PL-E90L light with barndoor

### CRI 99; TLCI 99

PL-E90L adopts high consistency SMD LEDs and customized the phosphor formulation to raise R9 red color performance. Both Ra and TLCI reach 99, to keep the original color of the objects under the light.