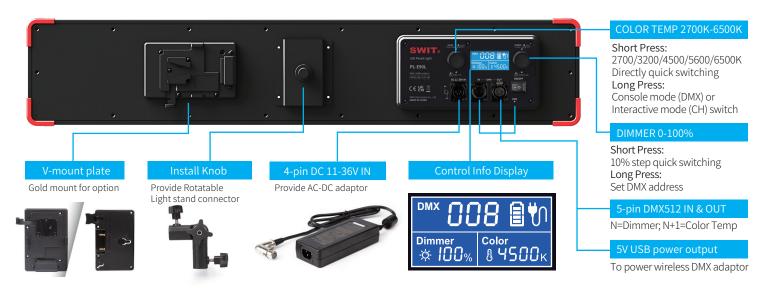

SWIT America

SWIT Global

- Home > Lighting > Panel LED
- PL-E90L | 90W Bi-color Long Ratio LED Panel
- > 0.5×3 feet long ratio panel light > 480pcs edge mounted SMD-LEDs
  - > Unique 90° light guide technology
  - > 90W power, 2000Lux @ 1meter
  - > 0-100% flick-free dimming > 2700K-6500K continuously adjustable
  - > DMX512 control and interaction control

> CRI Ra 99, TLCI 99

> USB power out for wireless DMX receiver > LCD display color, dimmer, DMX and battery info

> DC 11-36V wide input voltage

- > Power by V-mount or Gold mount battery
- > With 2-leaf metal barn doors > Provide portable 3-light interview kit
- Ex TAX / Shipping
- Related

#### **Power and Control**