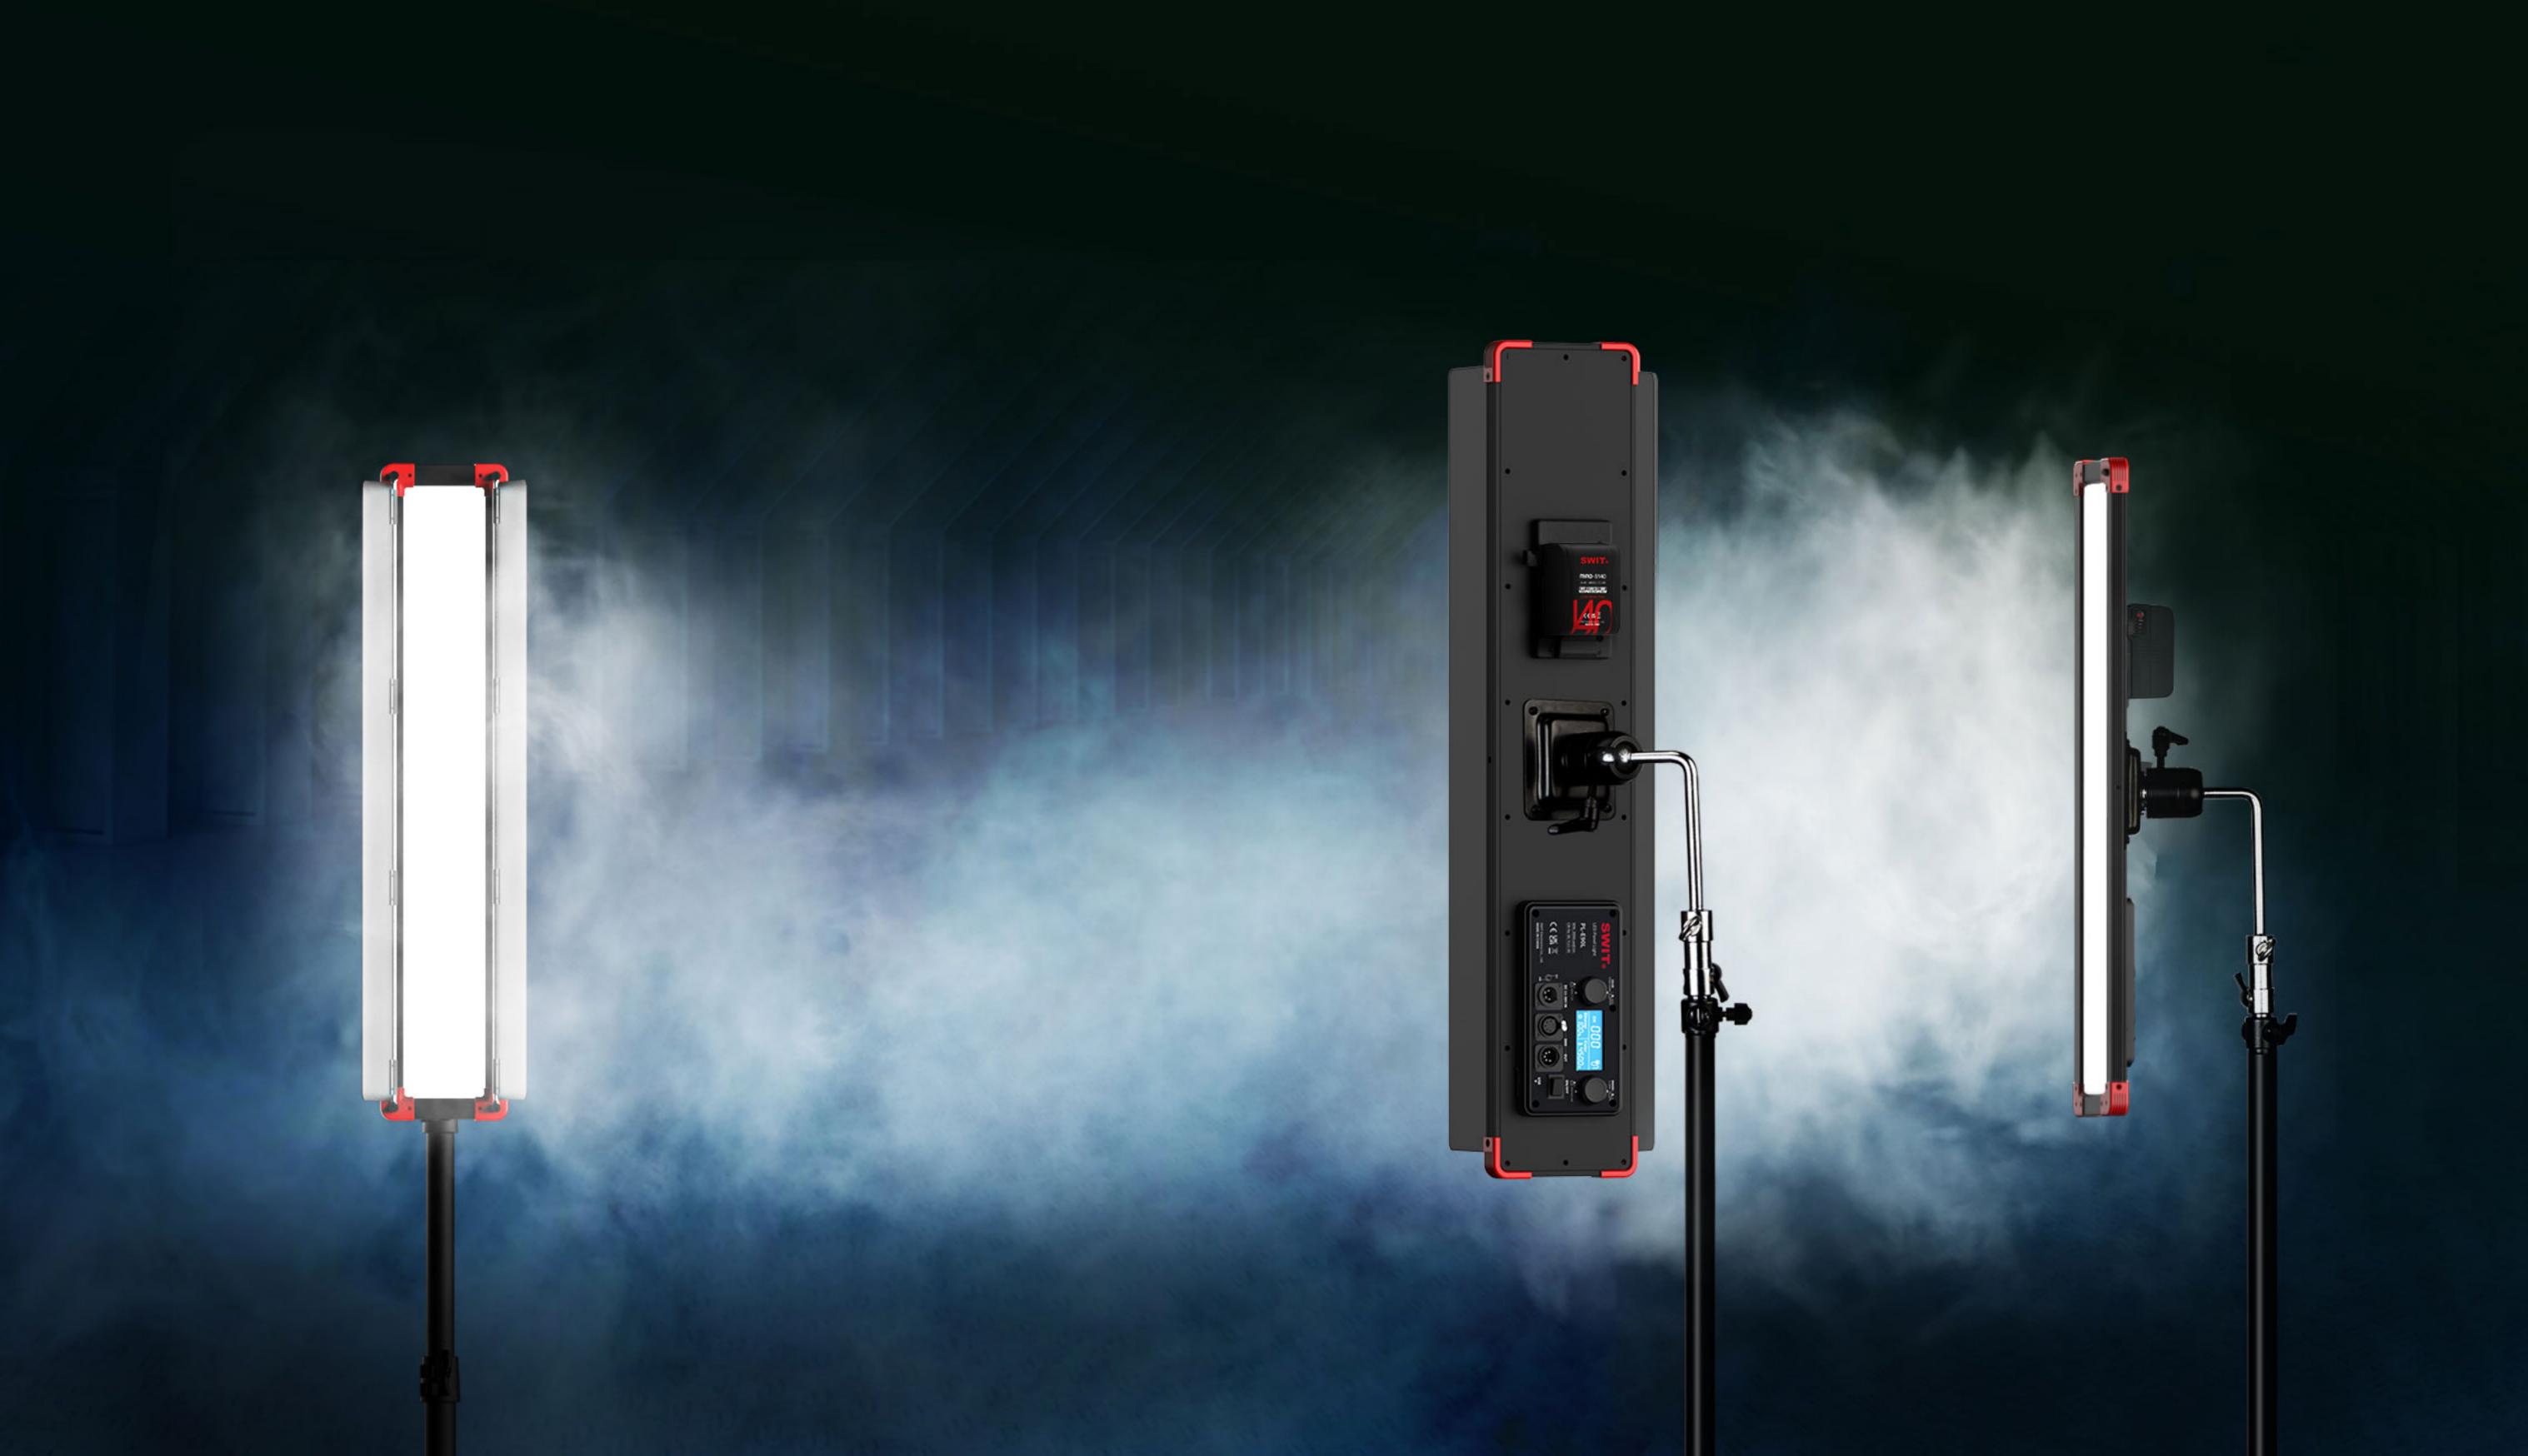

## 0.5×3' Size Slim Strip Light

PL-E90L is a strip light with  $0.5 \times 3$  feet size, and the edge mounted SMD LEDs make the light ultra slim of 21mm thickness only, solid and portable.

## **3-Light Interview Kit**