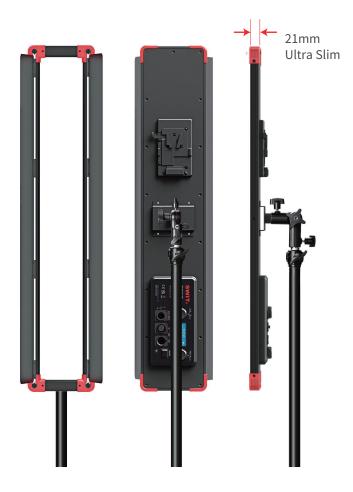

# The side mounted LEDs greatly reduce the light thickness. It's only 21mm, slim and portable for field application.

beam to wrap around objects.

21mm Slim Size

Side Mounted SMD-LED

PL-E90L has SMD-LEDs side mounted on the inner edge of the frame, and with SWIT innovative laser dots 90° reflection

## 0.5×3' Size Slim Strip Light

PL-E90L is a strip light with  $0.5 \times 3$  feet size, and the edge mounted SMD LEDs make the light ultra slim of 21mm thickness only, solid and portable.