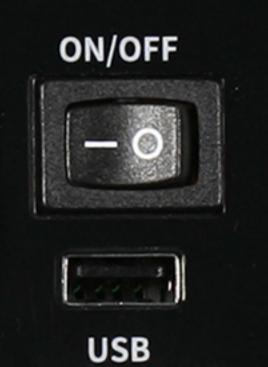

LA-GE90

Please enter Email address below and subscribe our newsletters.

DC 11-36V IN

ON/OFF

For example, operate any of the CH 001 light, all the other CH 001 lights can be controlled together. Max

leave a message