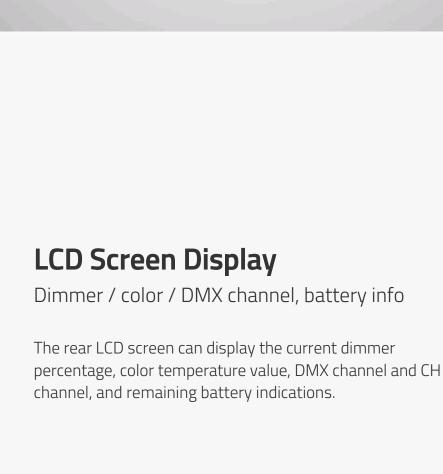

SWIT innovation is to add laser dots with calculated spaces on the reflection glass, to converge the lights

LCD screen displays dimmer, color temperature value, Communication address, and remaining battery status.