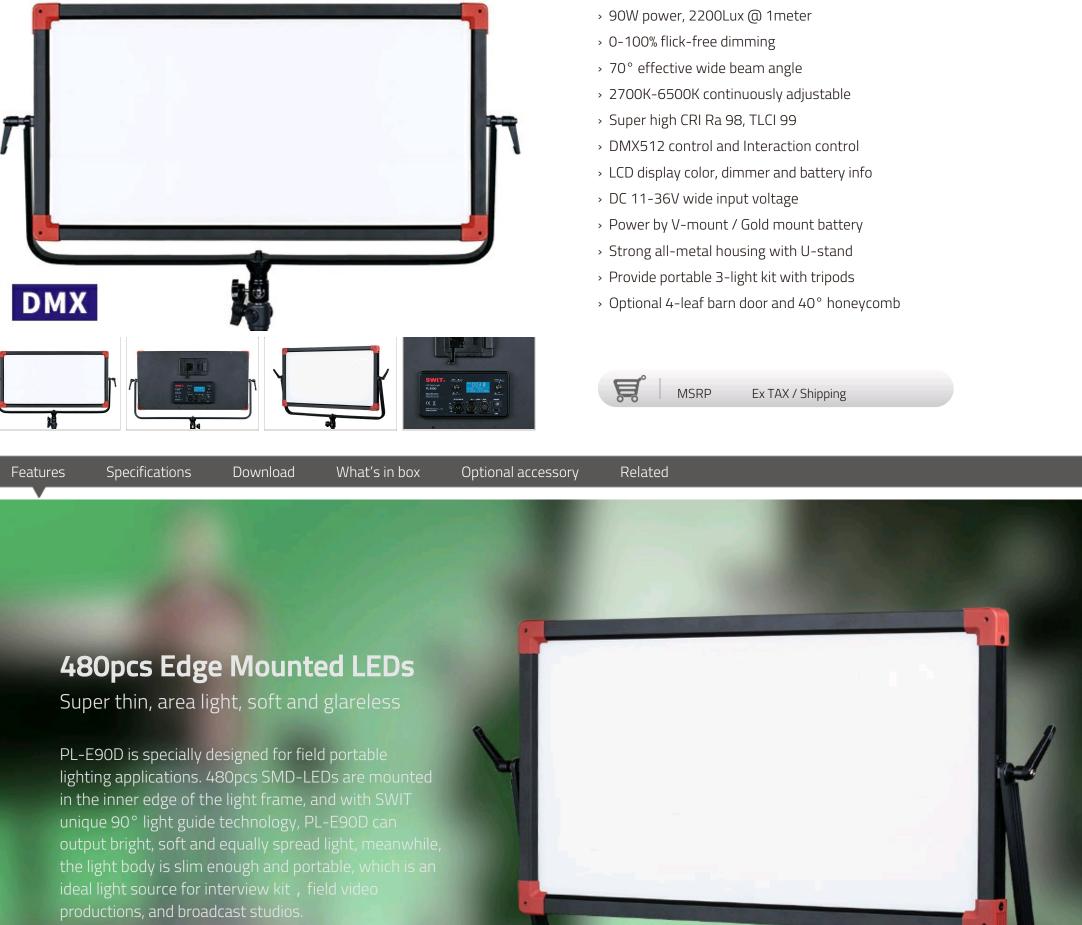

## Portable Bi-color SMD Panel LED light PL-E90D

PL-E90D is specially designed for field portable lighting applictions. 480pcs SMD-LEDs are mounted in the inner edge of the light frame, and with SWIT unique 90° light guide technology, PL-E90D can output bright, soft and equally spread light, meanwhile, the light body is slim enough and portable, which is an ideal light source for interview kit and field video productions. There are two communication control modes: DMX communication mode and interaction control mode.

### **■** Funtions

- ◆ 480pcs edge mounted SMD-LEDs
- ◆ Unique 90° light guide technology
- ◆ 90W power, 2200Lux @ 1meter
- ♦ 0-100% flick-free dimming
- ◆ 70° effective wide beam angle
- ◆ 2700K-6500K continuously adjustable
- ◆ Super high CRI Ra 98, TLCI 99
- ◆ LCD display color, dimmer, Communication address and battery info
- ◆ DMX512 controlled color and dimmer
- ◆ DC 11-36V wide input voltage
- ◆ Power by V-mount / Gold mount battery
- ◆ Strong all-metal housing with U-stand
- ◆ Optional 4-leaf barn door and 40° honeycomb