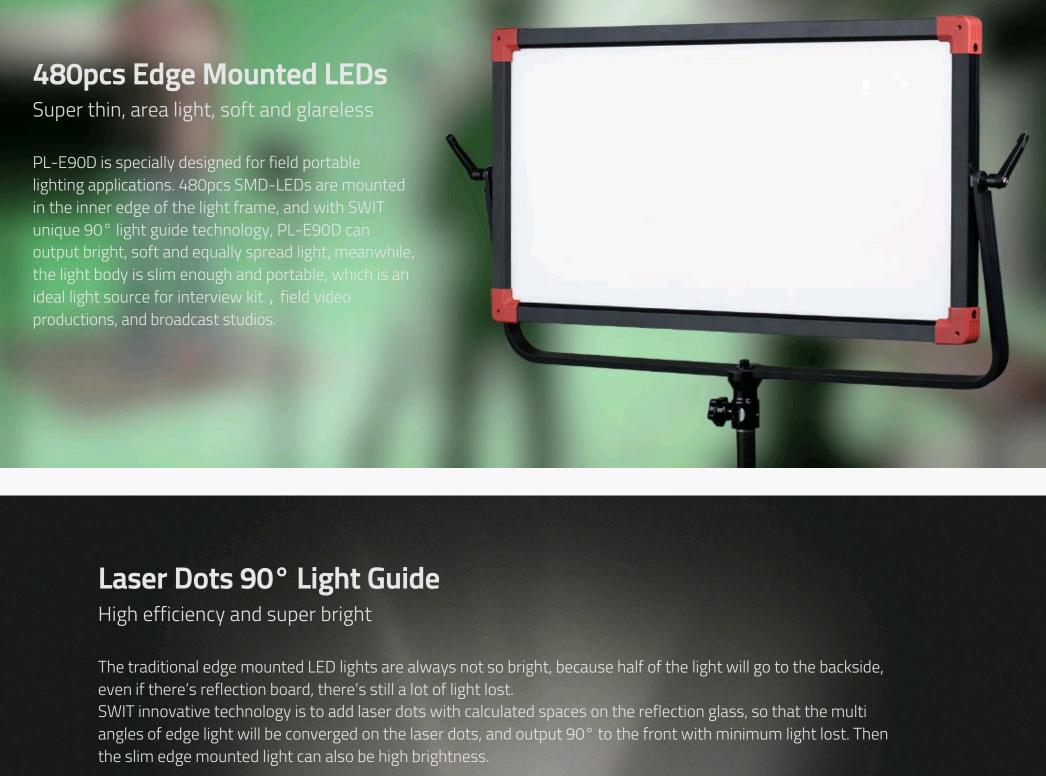

## Portable Bi-color SMD Panel LED light PL-E90D

PL-E90D is specially designed for field portable lighting applictions. 480pcs SMD-LEDs are mounted in the inner edge of the light frame, and with SWIT unique 90° light guide technology, PL-E90D can output bright, soft and equally spread light, meanwhile, the light body is slim enough and portable, which is an ideal light source for interview kit and field video productions. There are two communication control modes: DMX communication mode and interaction control mode.