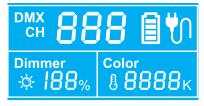

R9

Press the Dimmer knob, it will switch from 1% stepping to 10%

Press Color temperature knob, it will switch from 50K stepping to the following commonly used color temperature selection: 2700K /

stepping, to quick adjust brightness;

3200K / 4500K / 5600K / 6500K.

DMX 888 1 1

⊅ 188% 8888K

Dimmer

Color

comparison with a natural light source. And TLCI (Television

TLCI at 99, and will not lost the object original colors.

Lighting Consistency Index) is special for the color reveal ability by camera sensor. Max value 100. The normal LED light has 80-85 CRI or TLCI, while PL-E90D offers the super high CRI at 98 and

SWIT innovation is to add laser dots with calculated spaces on the reflection glass, to converge the lights

LCD screen displays dimmer, color temperature value, Communication address, and remaining battery status.