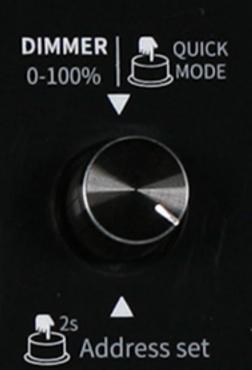

R9

Press the Dimmer knob, it will switch from 1% stepping to 10%

Press Color temperature knob, it will switch from 50K stepping to the following commonly used color temperature selection: 2700K /

stepping, to quick adjust brightness;