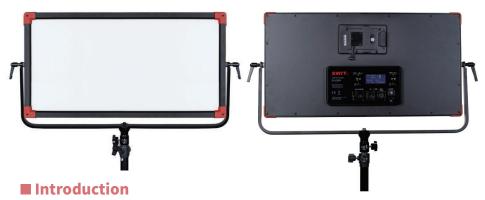

Where to Buy

**Product** 

Home > Lighting > Panel LED

News

**PL-E90D** | 90W Portable Bi-color SMD Panel LED light

**Applications Cases** 

**SWIT Global** 

Support

## Portable Bi-color SMD Panel LED light PL-E90D

PL-E90D is specially designed for field portable lighting applictions. 480pcs SMD-LEDs are mounted in the inner edge of the light frame, and with SWIT unique 90° light guide technology, PL-E90D can output bright, soft and equally spread light, meanwhile, the light body is slim enough and portable, which is an ideal light source for interview kit and field video productions. There are two communication control modes: DMX communication mode and interaction control mode.

### **■** Funtions

- ◆ 480pcs edge mounted SMD-LEDs
- ◆ Unique 90° light guide technology
- ◆ 90W power, 2200Lux @ 1meter
- ♦ 0-100% flick-free dimming
- ◆ 70° effective wide beam angle
- ◆ 2700K-6500K continuously adjustable
- ◆ Super high CRI Ra 98, TLCI 99
- ◆ LCD display color, dimmer, Communication address and battery info
- ◆ DMX512 controlled color and dimmer
- ◆ DC 11-36V wide input voltage
- ◆ Power by V-mount / Gold mount battery
- ◆ Strong all-metal housing with U-stand
- ◆ Optional 4-leaf barn door and 40° honeycomb