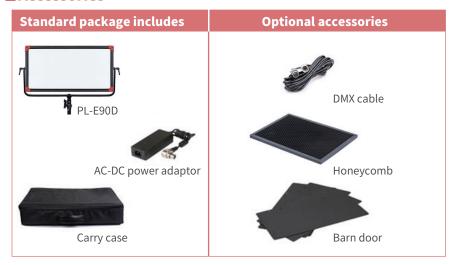

Barn Door / Honeycomb Optional purchase, Easy to assemble PL-E90D has all-metal housing, and provides the 4-leaf metal barn door and 40° metal honeycomb accessories, easy to assemble. Barn door (Model # LA-HE90) and Honeycomb (Model # LA-GE90) are optional purchased.

### **■**Accessories

LED Panel Light PL-E90D

90W, 2200Lux@1m CRI Ra: 98; TLCI: 99

SWIT Electronics Co., Ltd. MADE IN CHINA

**⊝**1

DC 11-36V IN