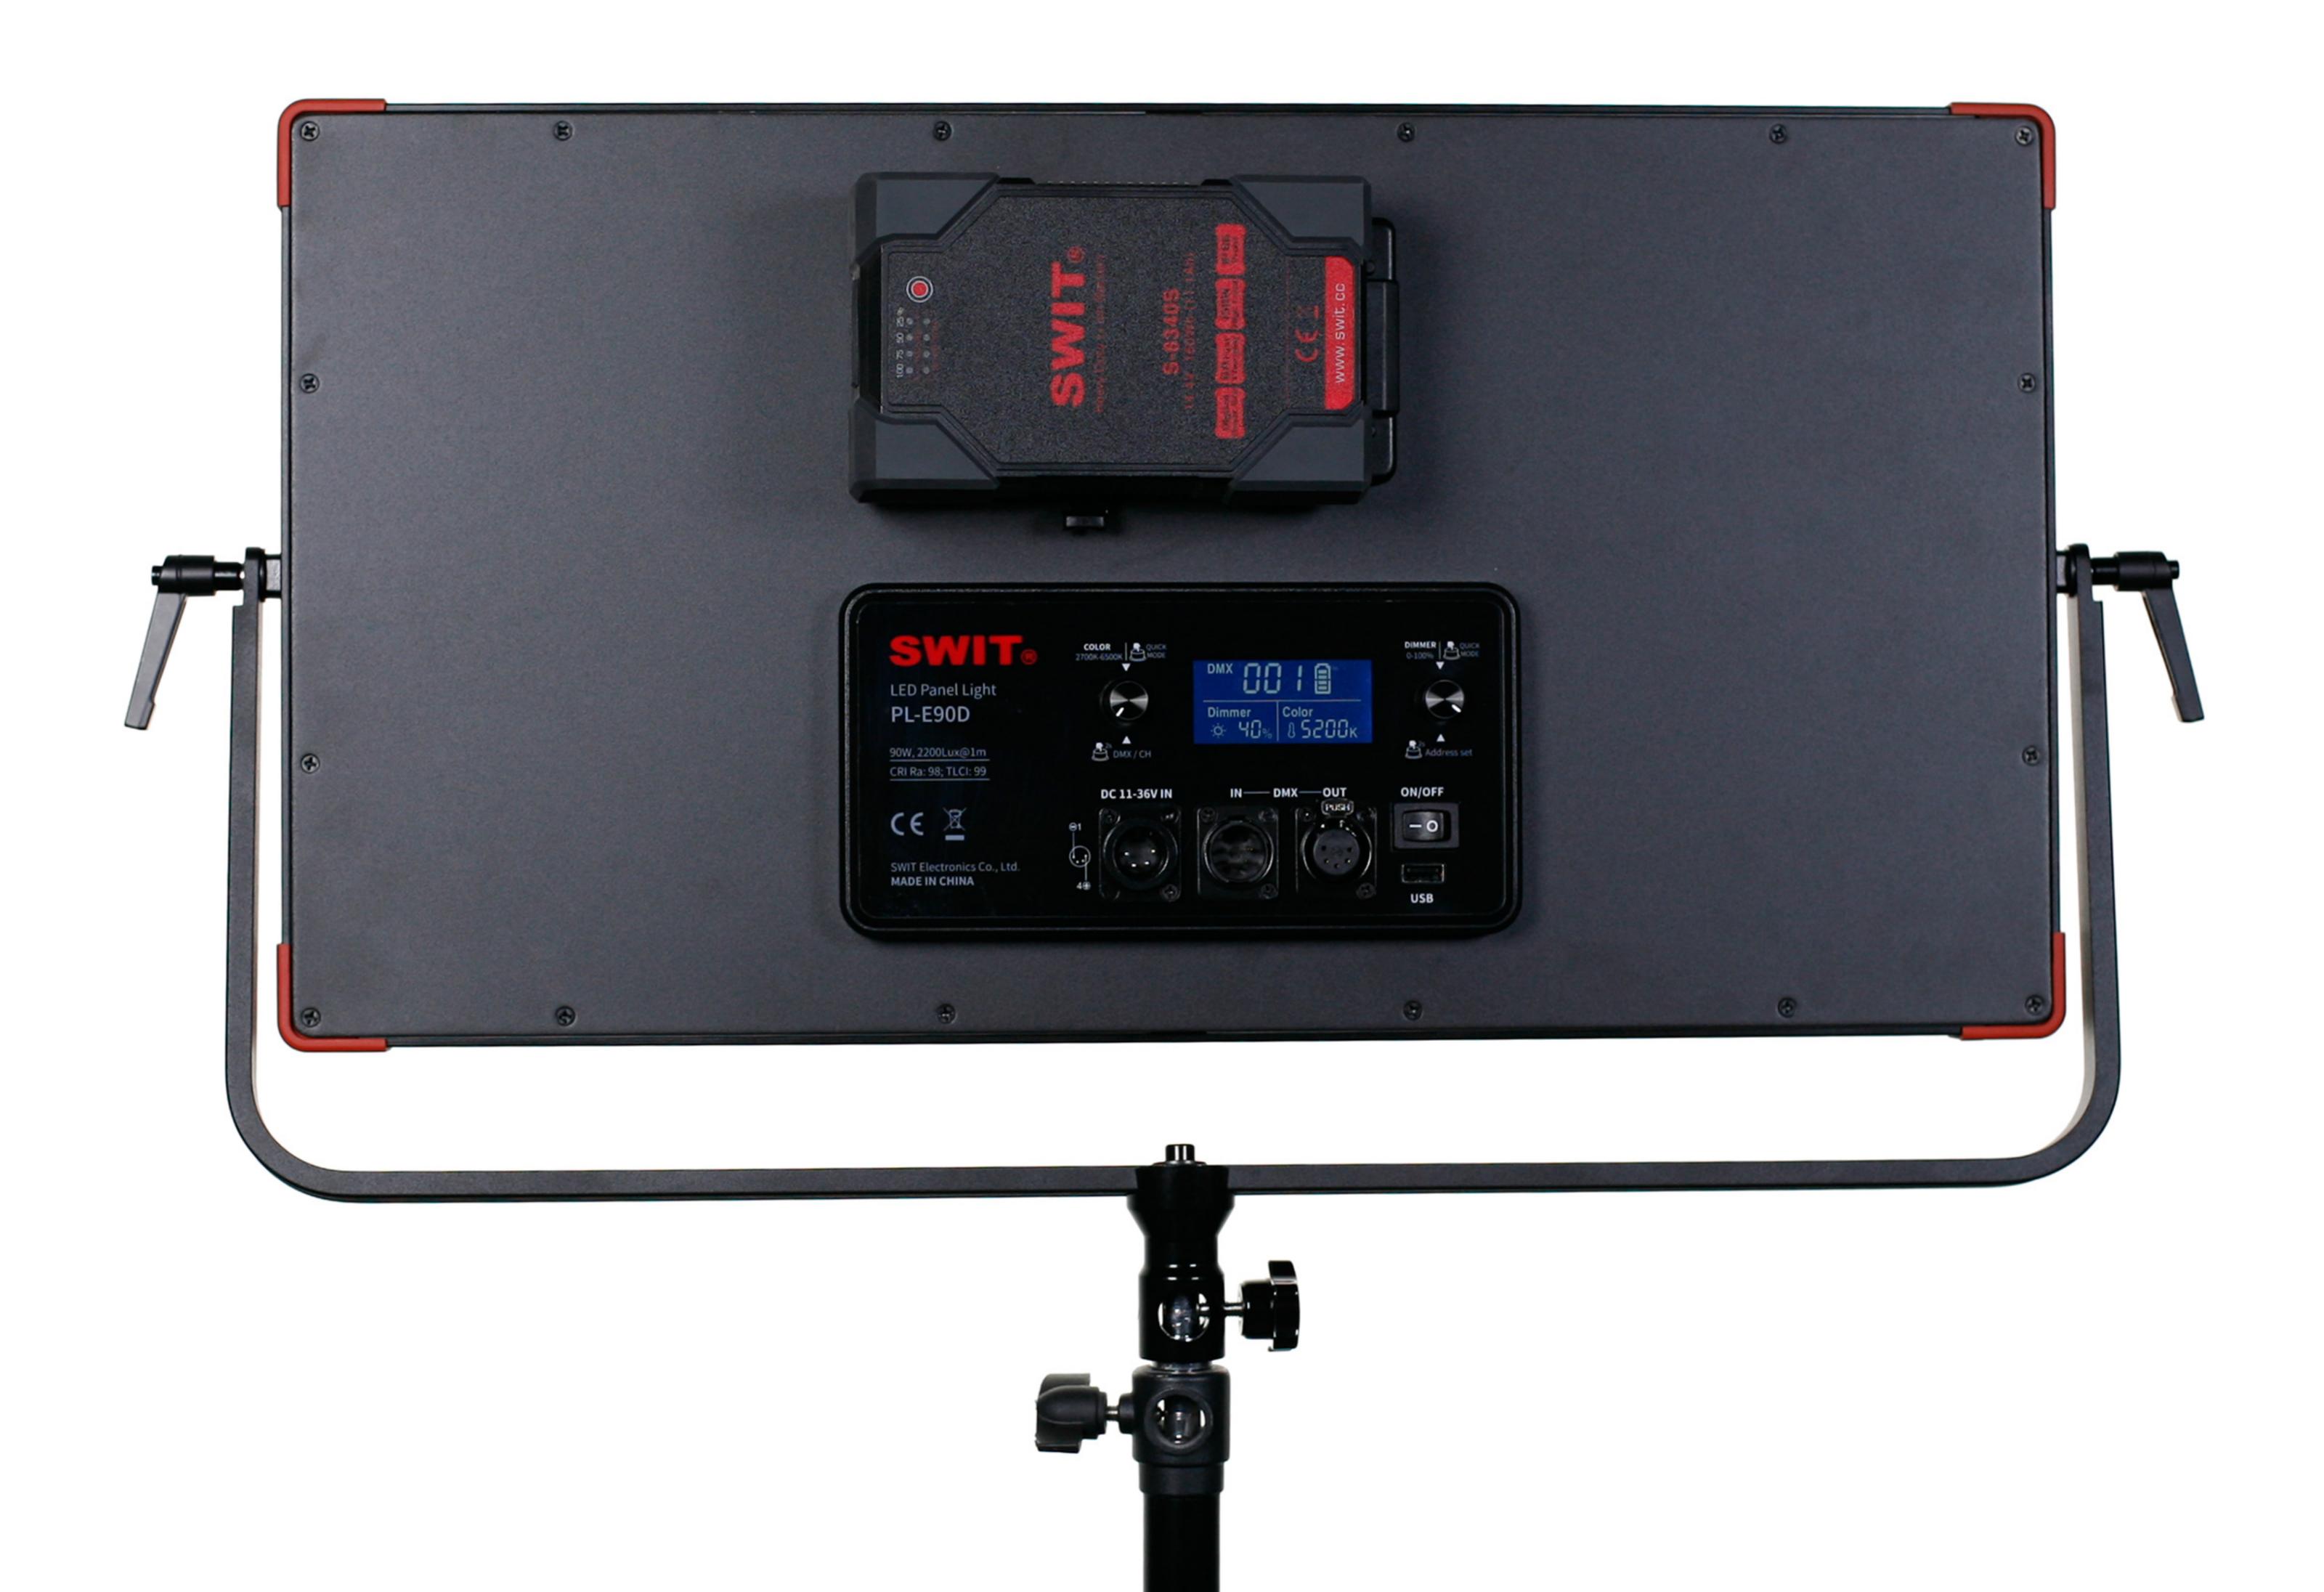

SWIT.

**LED Panel Light** 

PL-E90D

90W, 2200Lux@1m

CRI Ra: 98; TLCI: 99

SWIT Electronics Co., Ltd. MADE IN CHINA

Connected by DMX cables

512 CH addresses can be set.

CH 001

0

# DMX cable DMX cable

11-36V Wide Input

PL-E90D supports 11-36V wide range

CH 002

Voltage By V-mount/Gold mount battery or 4-pin XLR

voltage input, with 4-pin XLR DC socket, and equipped with V-mount or Gold mount plate to power by batteries. (The default battery plate is V-mount.) **LED Panel Light** PL-E90D

SWIT innovation is to add laser dots with calculated spaces on the reflection glass, to converge the lights

LCD screen displays dimmer, color temperature value, Communication address, and remaining battery status.