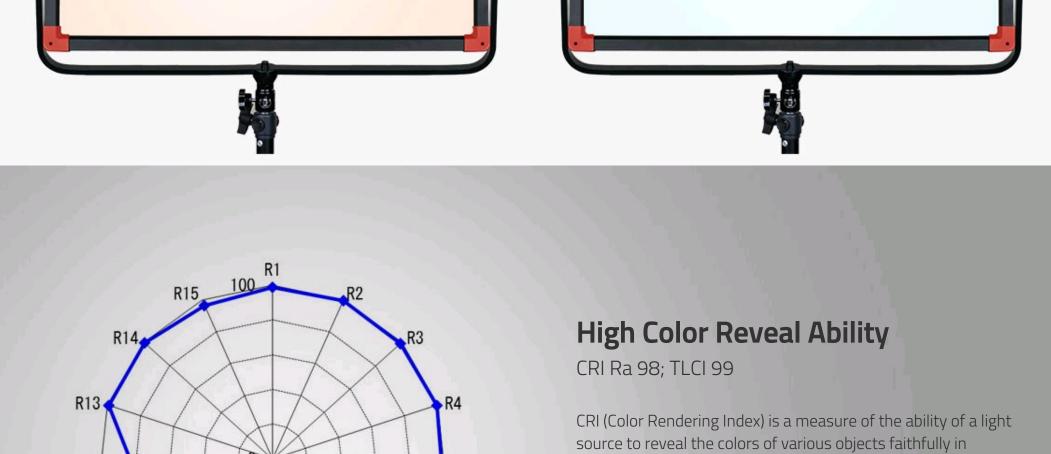

3200K / 4500K / 5600K / 6500K.

DMX 888 1 1

⊅ 188% 8888K

Dimmer

Color

comparison with a natural light source. And TLCI (Television

TLCI at 99, and will not lost the object original colors.

Lighting Consistency Index) is special for the color reveal ability by camera sensor. Max value 100. The normal LED light has 80-85 CRI or TLCI, while PL-E90D offers the super high CRI at 98 and