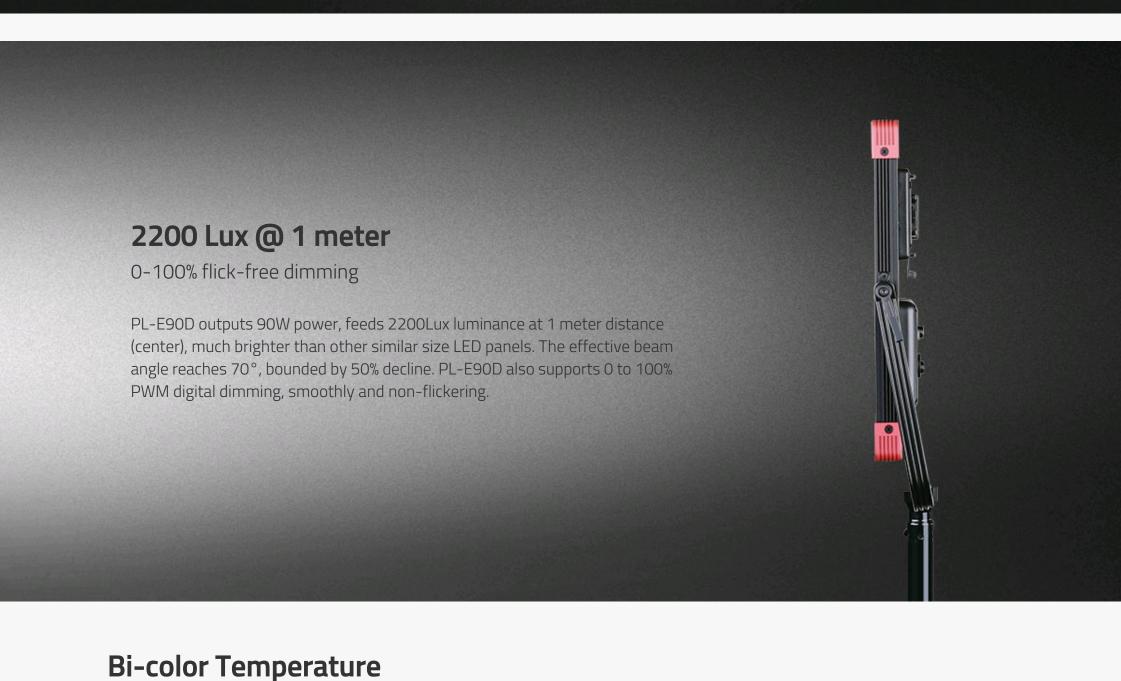

PL-E90D alternated with 2700K and 6500K LEDs, and the output color temperature can be continuously adjustable between

2700K and 6500K.

R12

R11

**Edge Mounted** 

SMD-LEDs

2700K-6500K continuously adjustable

R5