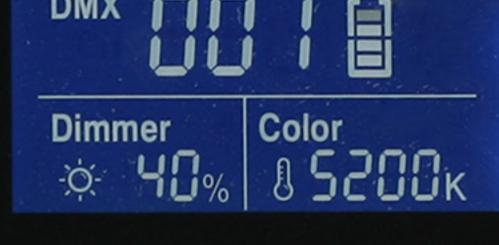

SWIT innovation is to add laser dots with calculated spaces on the reflection glass, to converge the lights

LCD screen displays dimmer, color temperature value, Communication address, and remaining battery status.

3200K / 4500K / 5600K / 6500K.

DMX 888 1 1

⊅ 188% 8888K

Dimmer

Color

comparison with a natural light source. And TLCI (Television

TLCI at 99, and will not lost the object original colors.

Lighting Consistency Index) is special for the color reveal ability by camera sensor. Max value 100. The normal LED light has 80-85 CRI or TLCI, while PL-E90D offers the super high CRI at 98 and