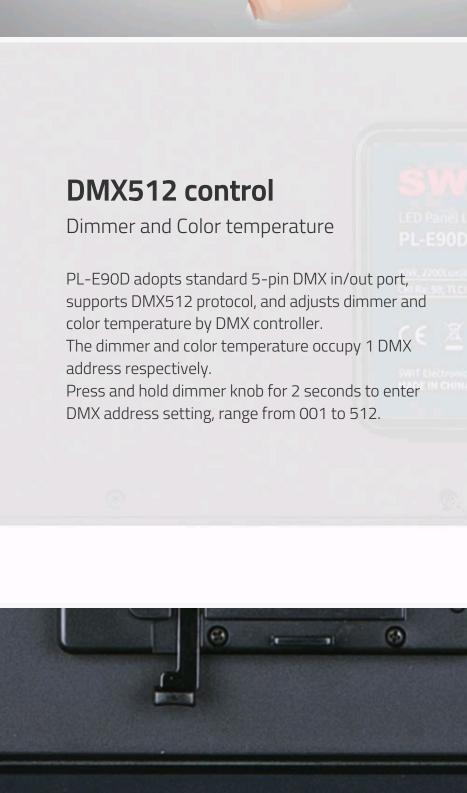

SWIT.

**LED Panel Light** 

PL-E90D

90W, 2200Lux@1m

CRI Ra: 98; TLCI: 99

SWIT Electronics Co., Ltd. MADE IN CHINA

Connected by DMX cables

512 CH addresses can be set.

90W, 2200Lux@1m

CRI Ra: 98; TLCI: 99

SWIT Electronics Co., Ltd. MADE IN CHINA

CE X