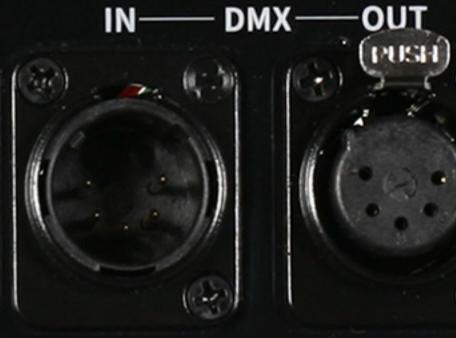

SWIT.

**LED Panel Light** 

PL-E90D

90W, 2200Lux@1m

CRI Ra: 98; TLCI: 99

SWIT Electronics Co., Ltd. MADE IN CHINA

Connected by DMX cables

512 CH addresses can be set.

# DMX cable DMX cable

11-36V Wide Input

PL-E90D supports 11-36V wide range

CH 002

Voltage By V-mount/Gold mount battery or 4-pin XLR

voltage input, with 4-pin XLR DC socket, and equipped with V-mount or Gold mount plate to power by batteries. (The default battery plate is V-mount.) **LED Panel Light** PL-E90D