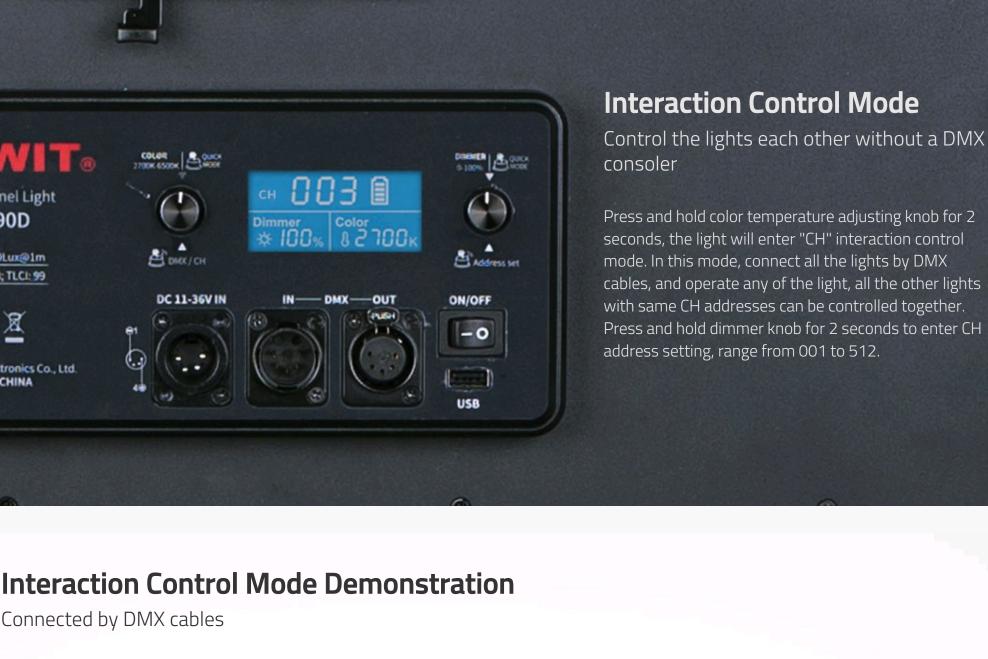

SWIT.

**LED Panel Light** 

PL-E90D

90W, 2200Lux@1m

CRI Ra: 98; TLCI: 99

SWIT Electronics Co., Ltd. MADE IN CHINA

Connected by DMX cables

512 CH addresses can be set.

CH 001

0

# DMX cable DMX cable

11-36V Wide Input

PL-E90D supports 11-36V wide range

CH 002

Voltage By V-mount/Gold mount battery or 4-pin XLR

voltage input, with 4-pin XLR DC socket, and equipped with V-mount or Gold mount plate to power by batteries. (The default battery plate is V-mount.) **LED Panel Light** PL-E90D

LA-GE90

Please enter Email address below and subscribe our newsletters.

DC 11-36V IN

ON/OFF

For example, operate any of the CH 001 light, all the other CH 001 lights can be controlled together. Max

leave a message

DMX cable

CH 002

ON/OFF

CH 001

LA-HE90