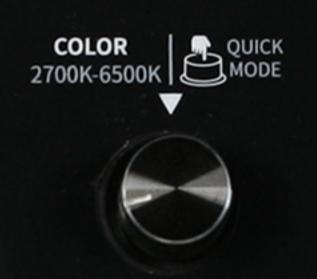

R9

Press the Dimmer knob, it will switch from 1% stepping to 10%

Press Color temperature knob, it will switch from 50K stepping to the following commonly used color temperature selection: 2700K /

stepping, to quick adjust brightness;

3200K / 4500K / 5600K / 6500K.

DMX 888 1 1

⊅ 188% 8888K

Dimmer

Color

comparison with a natural light source. And TLCI (Television

TLCI at 99, and will not lost the object original colors.

Lighting Consistency Index) is special for the color reveal ability by camera sensor. Max value 100. The normal LED light has 80-85 CRI or TLCI, while PL-E90D offers the super high CRI at 98 and