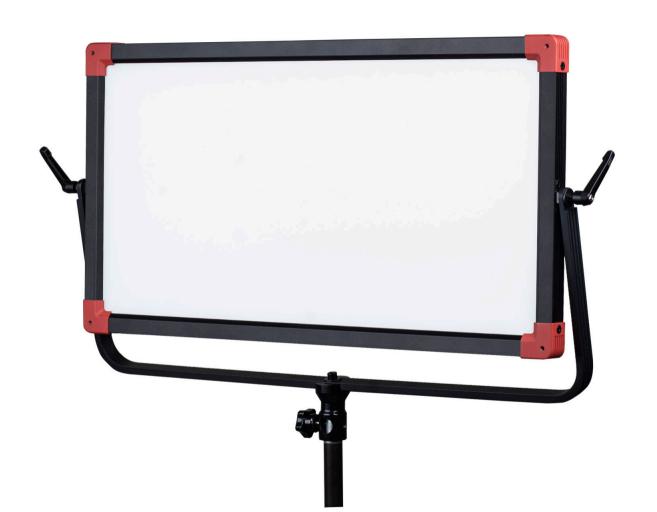

## Portable Bi-color SMD Panel LED light PL-E90D

PL-E90D is specially designed for field portable lighting applictions. 480pcs SMD-LEDs are mounted in the inner edge of the light frame, and with SWIT unique 90° light guide technology, PL-E90D can output bright, soft and equally spread light, meanwhile, the light body is slim enough and portable, which is an ideal light source for interview kit and field video productions. There are two communication control modes: DMX communication mode and interaction control mode.

### **■** Funtions

- ◆ 480pcs edge mounted SMD-LEDs
- ◆ Unique 90° light guide technology
- ◆ 90W power, 2200Lux @ 1meter
- ♦ 0-100% flick-free dimming
- ◆ 70° effective wide beam angle
- ◆ 2700K-6500K continuously adjustable
- ◆ Super high CRI Ra 98, TLCI 99
- ◆ LCD display color, dimmer, Communication address and battery info
- ◆ DMX512 controlled color and dimmer
- ◆ DC 11-36V wide input voltage
- ◆ Power by V-mount / Gold mount battery
- ◆ Strong all-metal housing with U-stand
- ◆ Optional 4-leaf barn door and 40° honeycomb