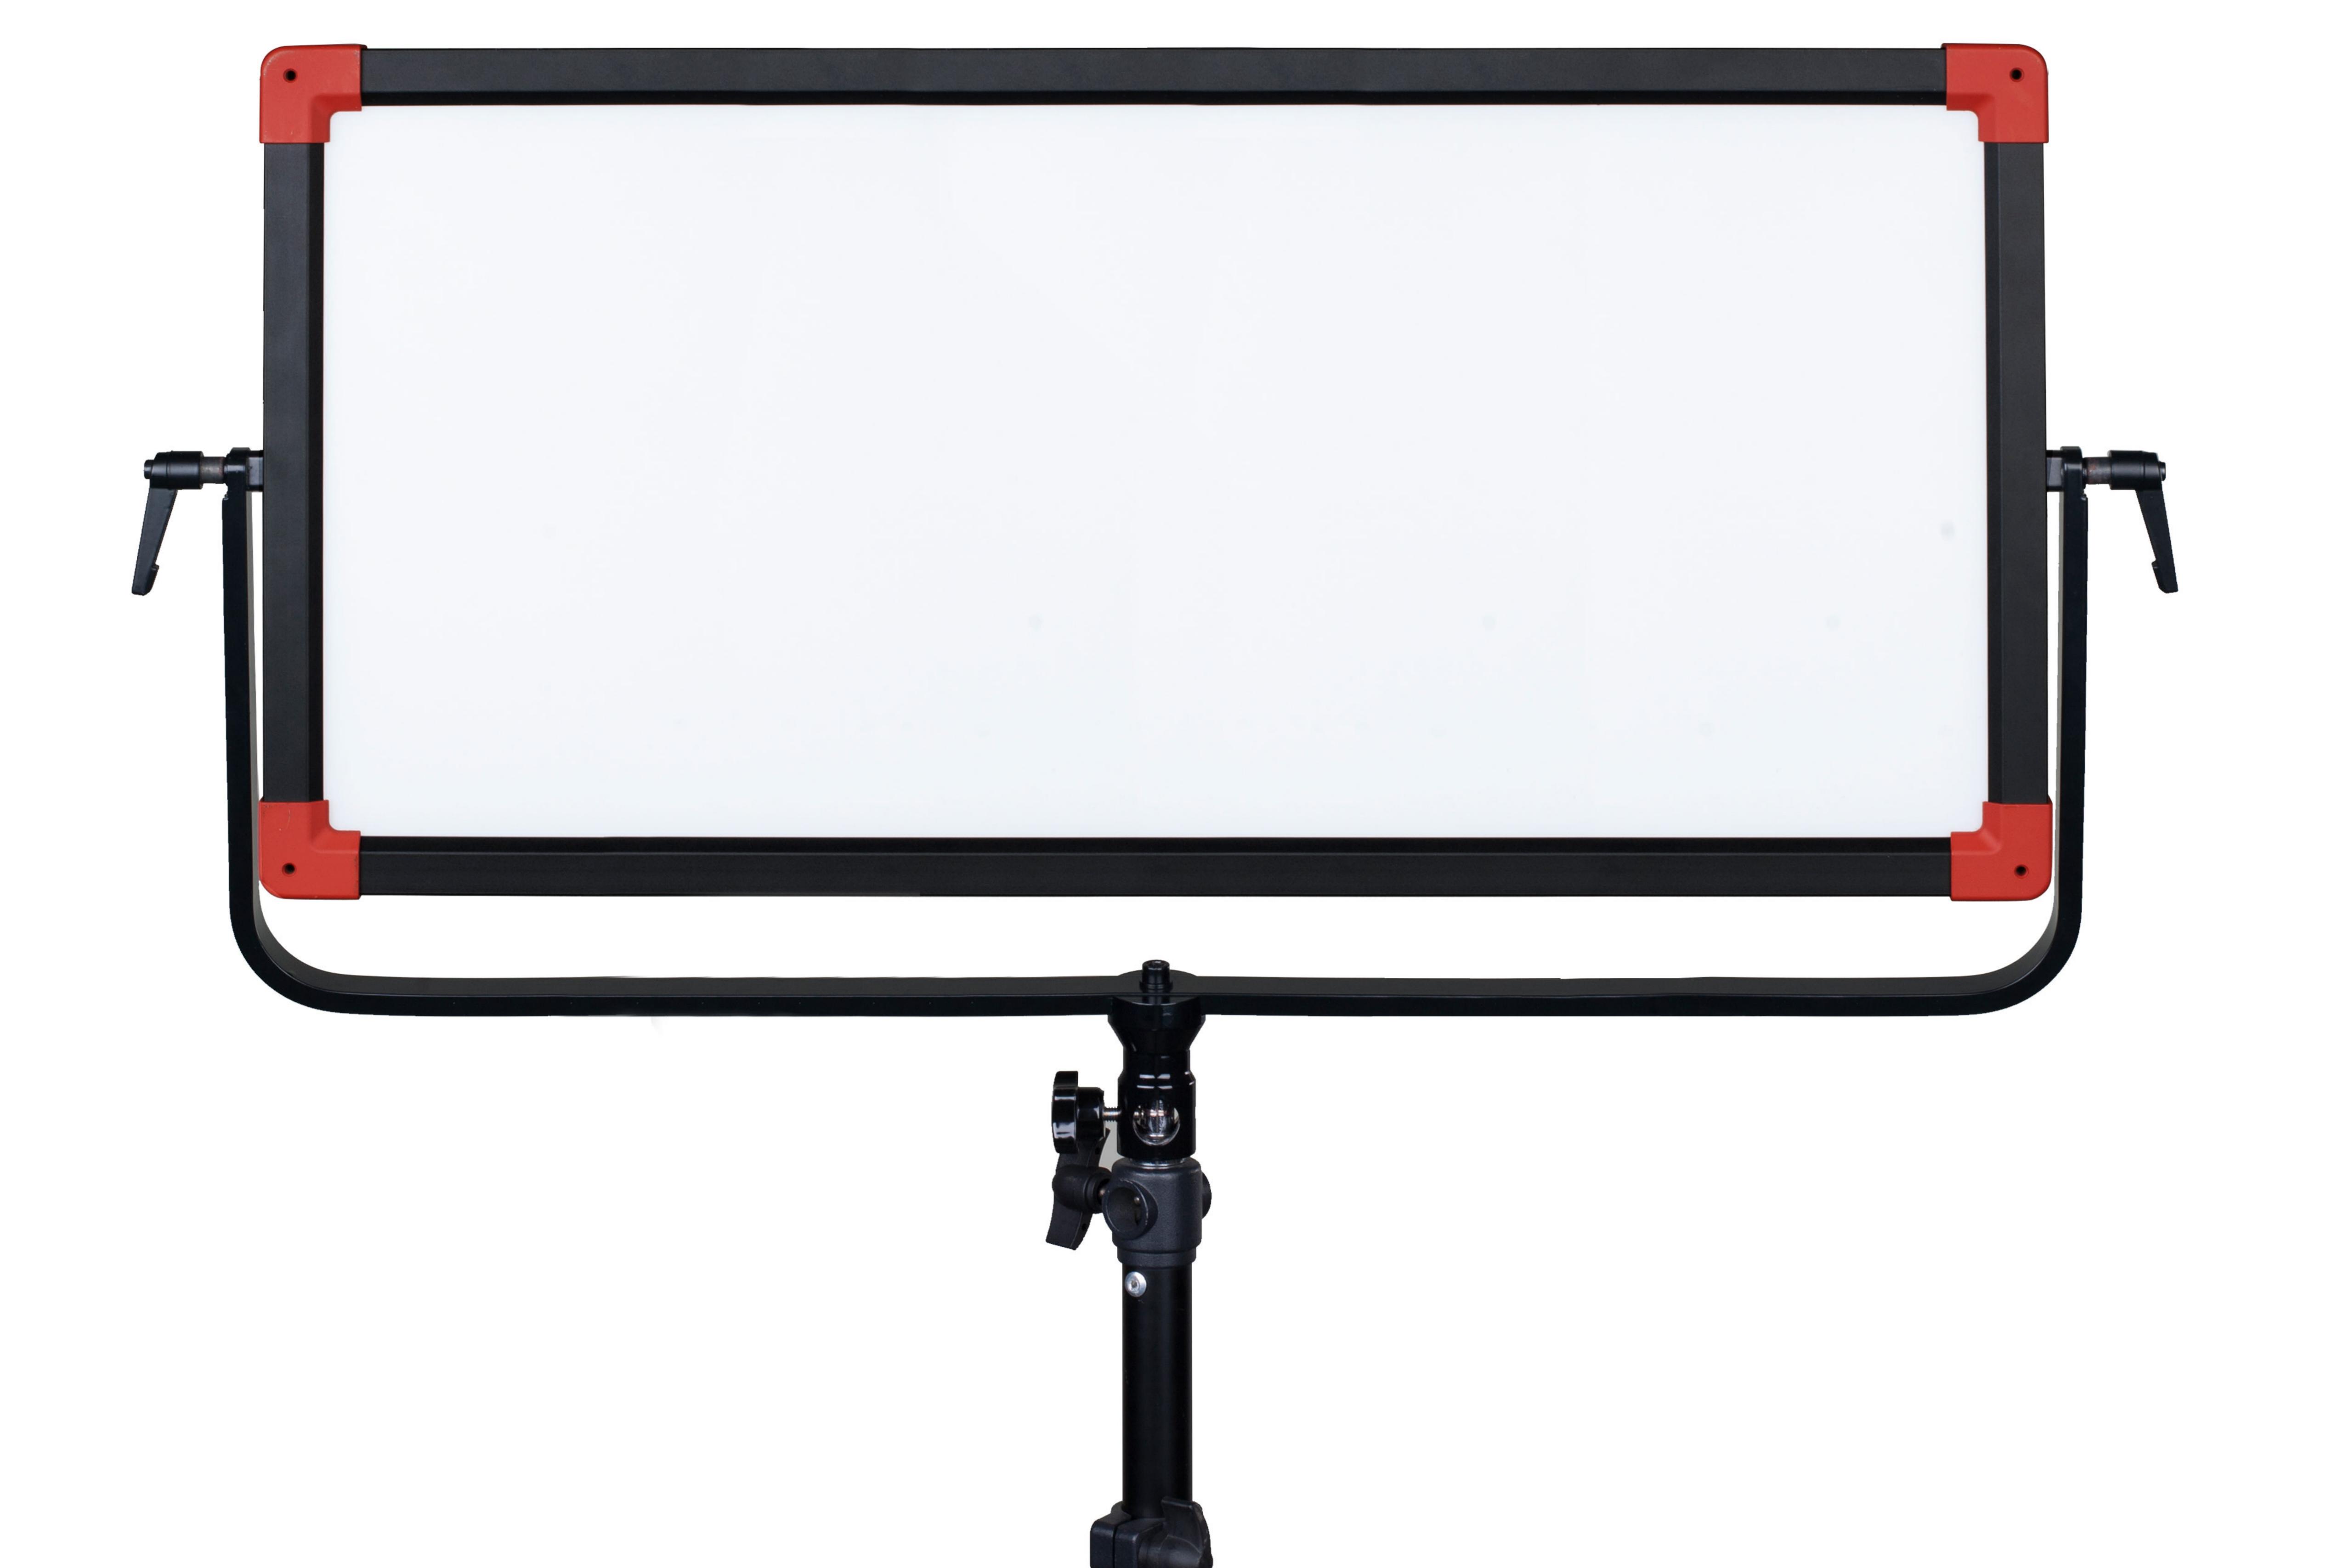

## Portable Bi-color SMD Panel LED light PL-E90D

PL-E90D is specially designed for field portable lighting applictions. 480pcs SMD-LEDs are mounted in the inner edge of the light frame, and with SWIT unique 90° light guide technology, PL-E90D can output bright, soft and equally spread light, meanwhile, the light body is slim enough and portable, which is an ideal light source for interview kit and field video productions. There are two communication control modes: DMX communication mode and interaction control mode.

### **■** Funtions

- ◆ 480pcs edge mounted SMD-LEDs
- ◆ Unique 90° light guide technology
- ◆ 90W power, 2200Lux @ 1meter
- ♦ 0-100% flick-free dimming
- ◆ 70° effective wide beam angle
- ◆ 2700K-6500K continuously adjustable
- ◆ Super high CRI Ra 98, TLCI 99
- ◆ LCD display color, dimmer, Communication address and battery info
- ◆ DMX512 controlled color and dimmer
- ◆ DC 11-36V wide input voltage
- ◆ Power by V-mount / Gold mount battery
- ◆ Strong all-metal housing with U-stand
- ◆ Optional 4-leaf barn door and 40° honeycomb

### **■** Specifications

| Model         | PL-E90D          |
|---------------|------------------|
| LED           | 480pcs SMD LEDs  |
| Illuminance   | 2200Lux @ 1m     |
| Beam angle    | 70°(50% bounded) |
| Color Temp    | 2700K~6500K      |
| CRI           | 98               |
| TLCI          | 99               |
| Power         | 90W              |
| Voltage       | DC11V~36V        |
| Dimension     | 650×403×48mm     |
| Lighting area | 526×257mm        |
| Weight        | 4.8kg            |