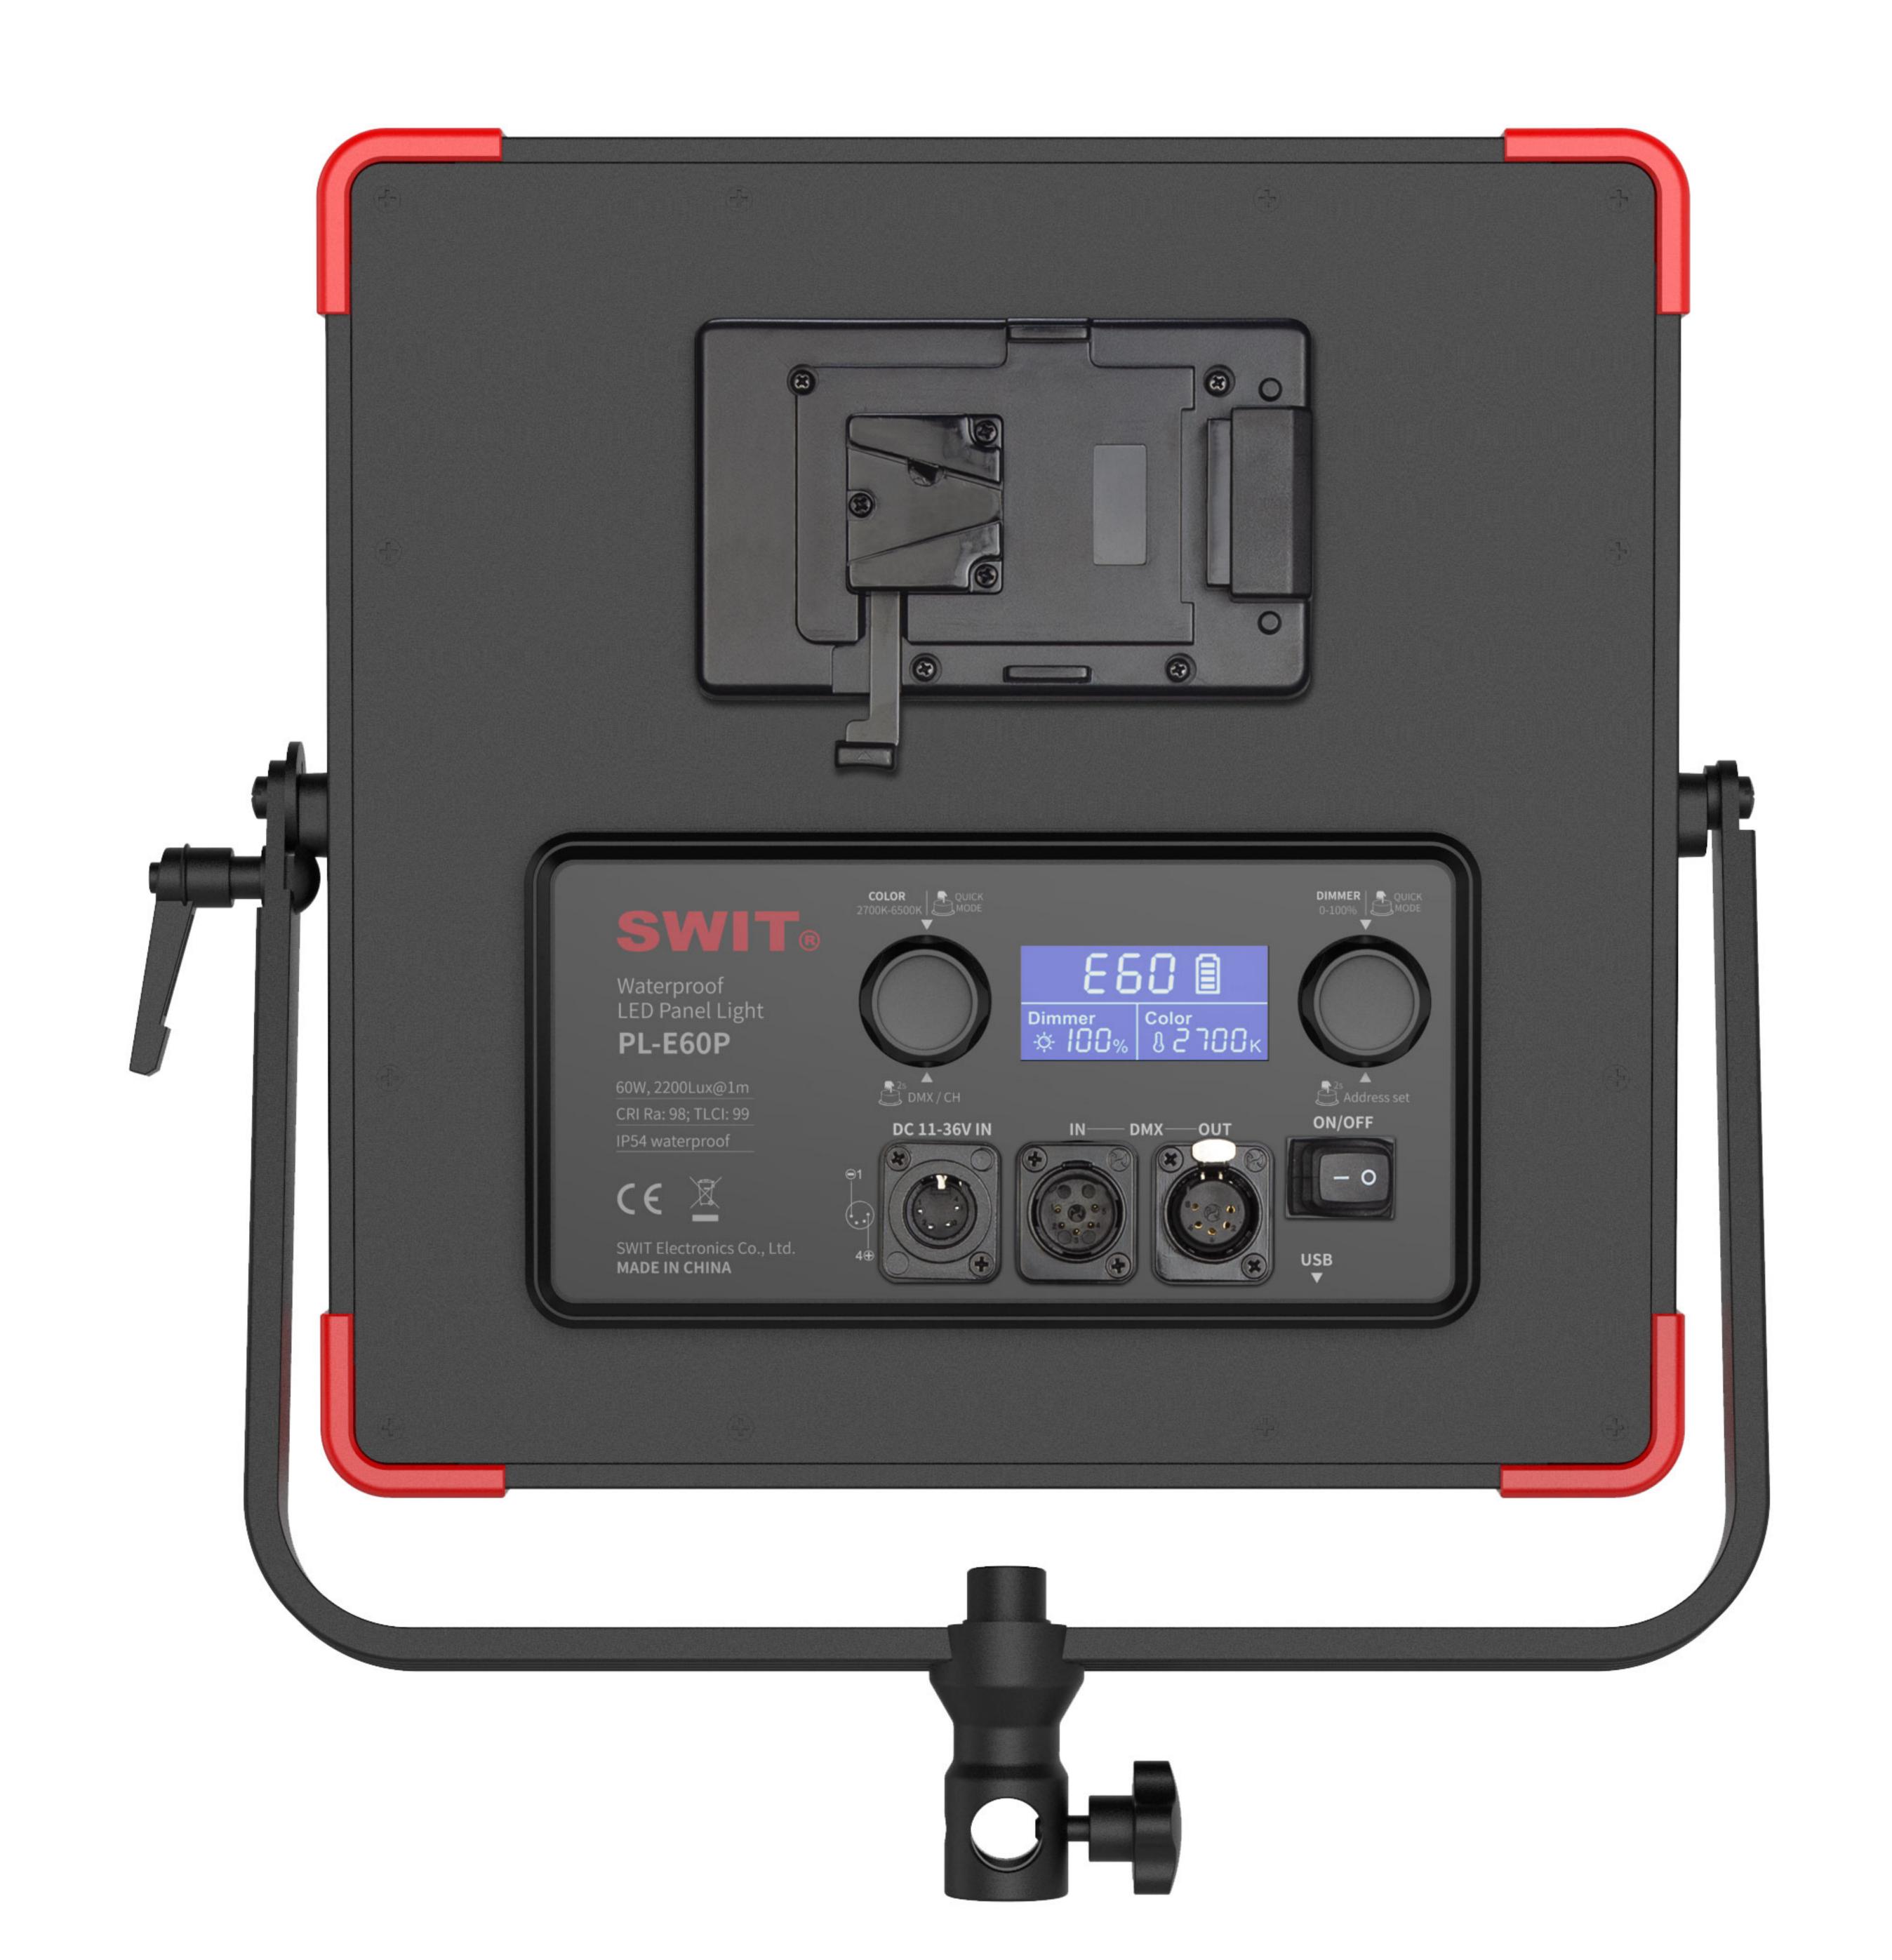

### **Specifications**

| Model           | PL-E60P         | PL-E90P         |
|-----------------|-----------------|-----------------|
| Input votage    | DC 11-36V       | DC 11-36V       |
| Power           | 60W             | 90W             |
| Illuminance     | 1500Lux @ 1m    | 2200Lux @ 1m    |
| Color Temp      | 2700K-6500K     | 2700K-6500K     |
| Color rendering | CRI 98; TLCI 99 | CRI 98; TLCI 99 |
| IP class        | IP54            | IP54            |
| DMX             | DMX512 in&out   | DMX512 in&out   |