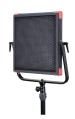

# Please enter Email address below and subscribe our newsletters.

leave a message

PL-E60P 60W 1:1

DMX

**IP54** 

21mm

thin

PL-E90P 90W 2:1

### **Specifications**

| Model           | PL-E60P         | PL-E90P         |
|-----------------|-----------------|-----------------|
| Input votage    | DC 11-36V       | DC 11-36V       |
| Power           | 60W             | 90W             |
| Illuminance     | 1500Lux @ 1m    | 2200Lux @ 1m    |
| Color Temp      | 2700K-6500K     | 2700K-6500K     |
| Color rendering | CRI 98; TLCI 99 | CRI 98; TLCI 99 |
| IP class        | IP54            | IP54            |
| DMX             | DMX512 in&out   | DMX512 in&out   |