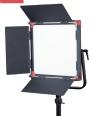

# Please enter Email address below and subscribe our newsletters.

leave a message

PL-E60P 60W 1:1

DMX

**IP54** 

21mm

thin

PL-E90P 90W 2:1

### **Specifications**

| Model           | PL-E60P         | PL-E90P         |
|-----------------|-----------------|-----------------|
| Input votage    | DC 11-36V       | DC 11-36V       |
| Power           | 60W             | 90W             |
| Illuminance     | 1500Lux @ 1m    | 2200Lux @ 1m    |
| Color Temp      | 2700K-6500K     | 2700K-6500K     |
| Color rendering | CRI 98; TLCI 99 | CRI 98; TLCI 99 |
| IP class        | IP54            | IP54            |
| DMX             | DMX512 in&out   | DMX512 in&out   |