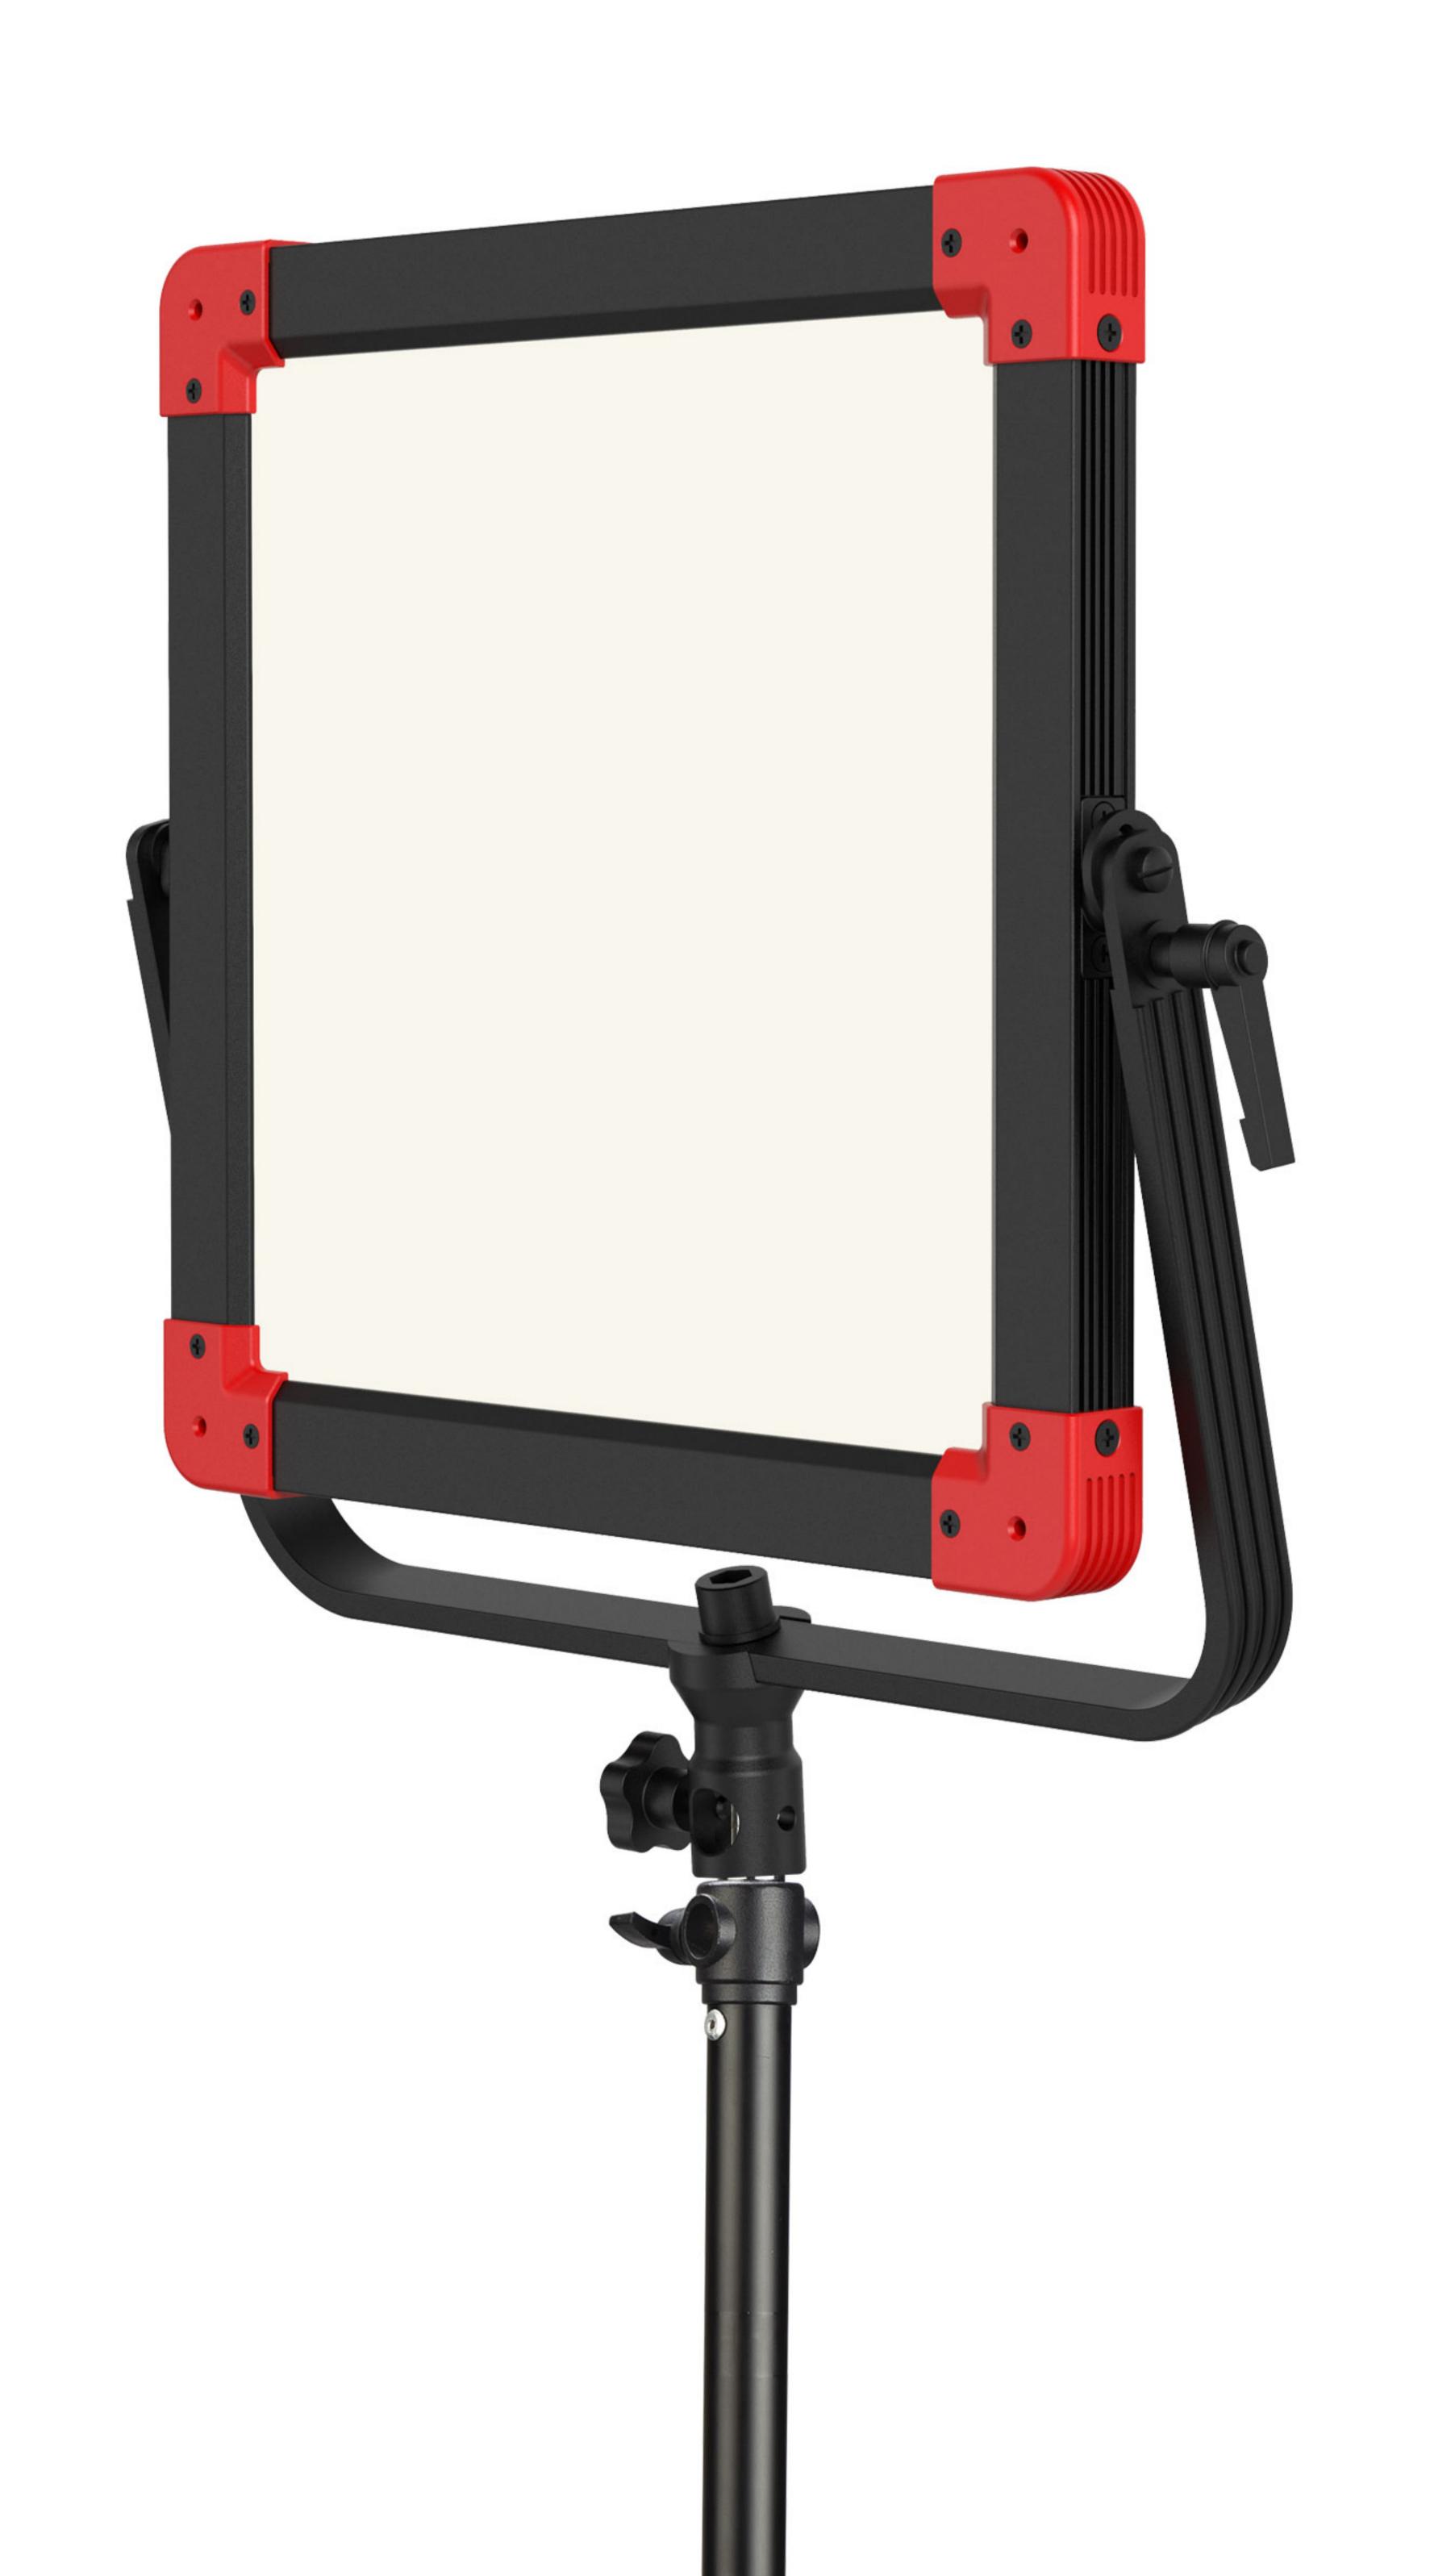

#### **Edge SMD-LEDs**

Mount SMD-LEDs on the side of the light, to make the light only 21mm thickness with diffuser.

The innovative bottom reflection glass has laser dots with calculated spaces, so that the multi angles of edge light will be converged on the laser dots, and output 90° to the front with minimum light lost.

Edge Mounted SMD LEDs

Edge Mounted SMD LEDs

Reflection glass with calculated laser dots