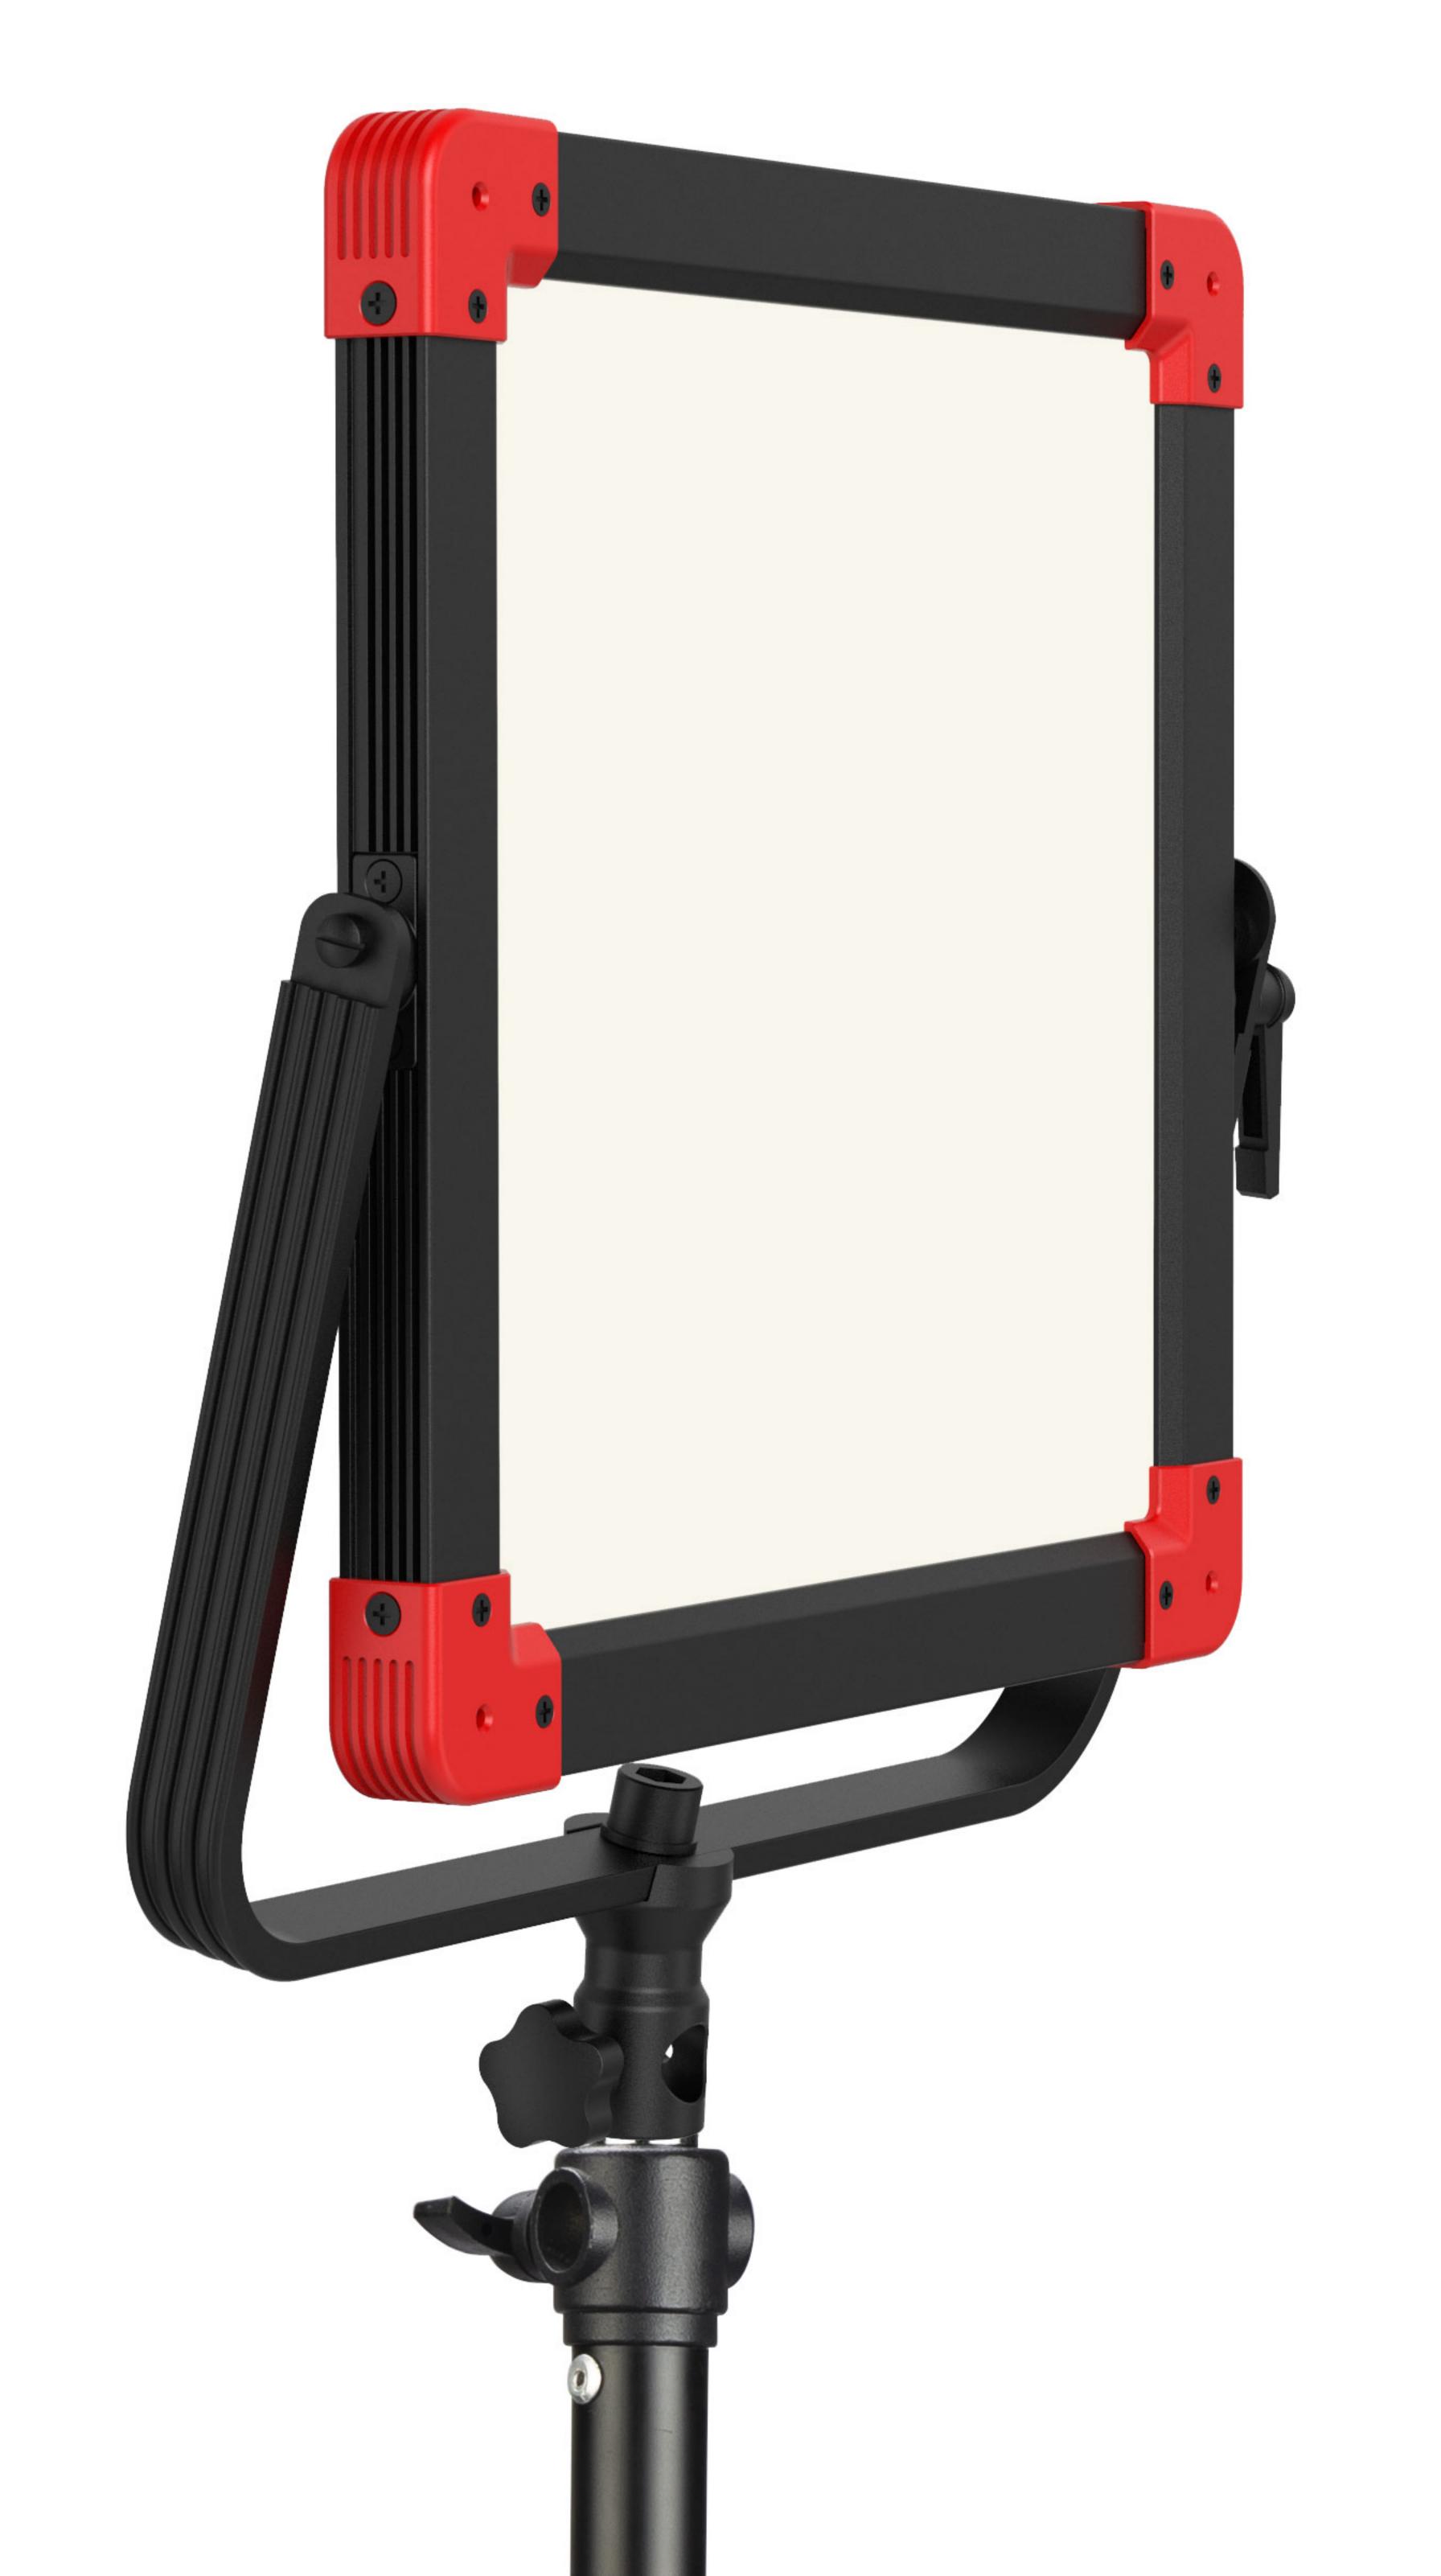

#### **Edge SMD-LEDs**

Mount SMD-LEDs on the side of the light, to make the light only 21mm thickness with diffuser.

The innovative bottom reflection glass has laser dots with calculated spaces, so that the multi angles of edge light will be converged on the laser dots, and output 90° to the front with minimum light lost.

Edge Mounted SMD LEDs

Edge Mounted SMD LEDs

Reflection glass with calculated laser dots