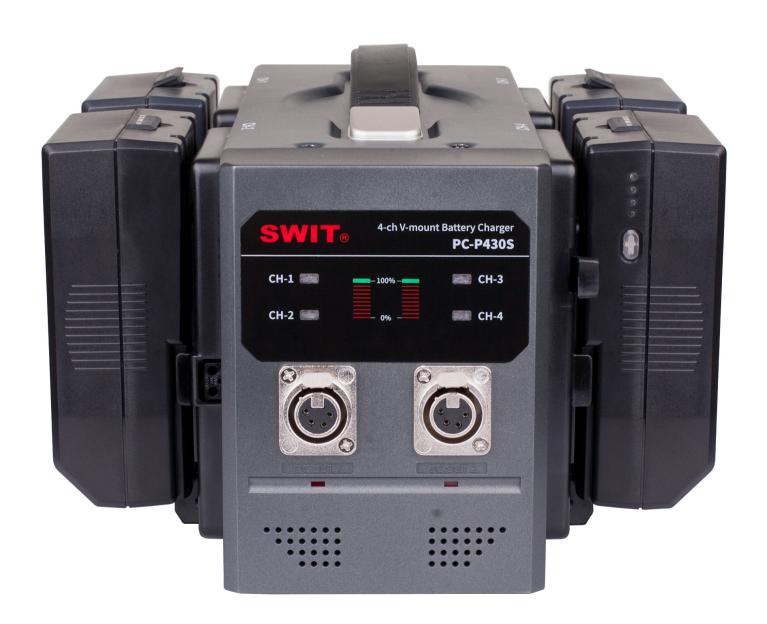

### PC-P430S | 4-ch V-mount Fast Charger

- > V-mount battery charger
- > 4-ch simultaneous charging
- > 3A per channel quick charging
- > 2x 15V/6A 4-pin XLR DC output
- › LED charging indicators for each channel

## **LED Charging Indicators**

The PC-P430S has LED charging indicators on the front panel, indicates the real time capacity of each channel by different colors:

Display Red: Battery is charging, capacity below 80%; Display Yellow: Battery is charging, capacity above 80%; Display Green: Charging finished.

# **AC-DC Adapting Output**

PC-P430S has 2x 4-pin XLR female connector of the front panel. Connected with SWIT S-7102 XLR female to male cable (optional purchase), the PC-P430S can be used as AC-DC adaptor of 2-c DC 15V, 6A, 90W simultaneous output.