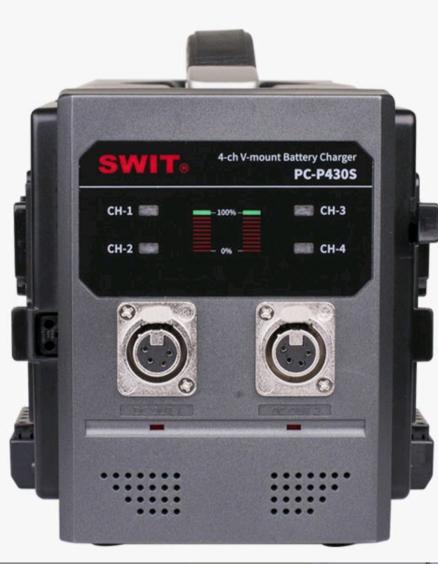

## **LED Charging Indicators**

The PC-P430S has LED charging indicators on the front panel, indicates the real time capacity of each channel by different colors:

Display Red: Battery is charging, capacity below 80%; Display Yellow: Battery is charging, capacity above 80%; Display Green: Charging finished.

# **AC-DC Adapting Output**

PC-P430S has 2x 4-pin XLR female connector of the front panel. Connected with SWIT S-7102 XLR female to male cable (optional purchase), the PC-P430S can be used as AC-DC adaptor of 2-c DC 15V, 6A, 90W simultaneous output.