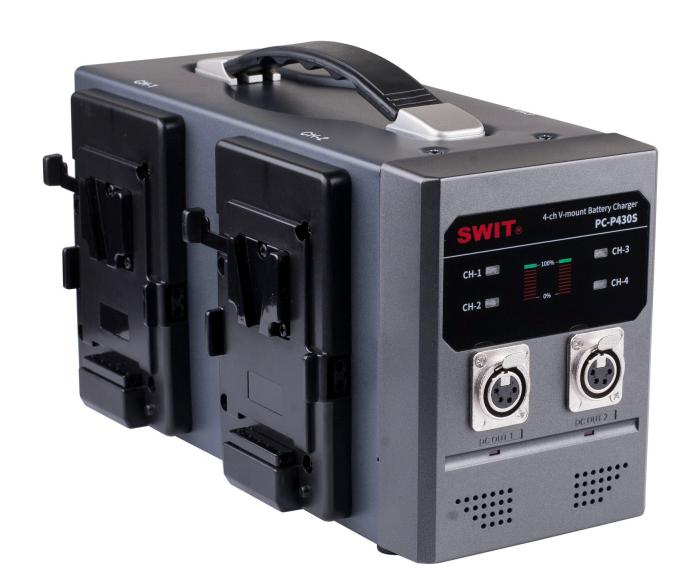

### PC-P430S | 4-ch V-mount Fast Charger

- > V-mount battery charger
- > 4-ch simultaneous charging
- > 3A per channel quick charging
- > 2x 15V/6A 4-pin XLR DC output
- › LED charging indicators for each channel

## **LED Charging Indicators**

The PC-P430S has LED charging indicators on the front panel, indicates the real time capacity of each channel by different colors:

Display Red: Battery is charging, capacity below 80%; Display Yellow: Battery is charging, capacity above 80%; Display Green: Charging finished.

# **AC-DC Adapting Output**

PC-P430S has 2x 4-pin XLR female connector of the front panel. Connected with SWIT S-7102 XLR female to male cable (optional purchase), the PC-P430S can be used as AC-DC adaptor of 2-c DC 15V, 6A, 90W simultaneous output.