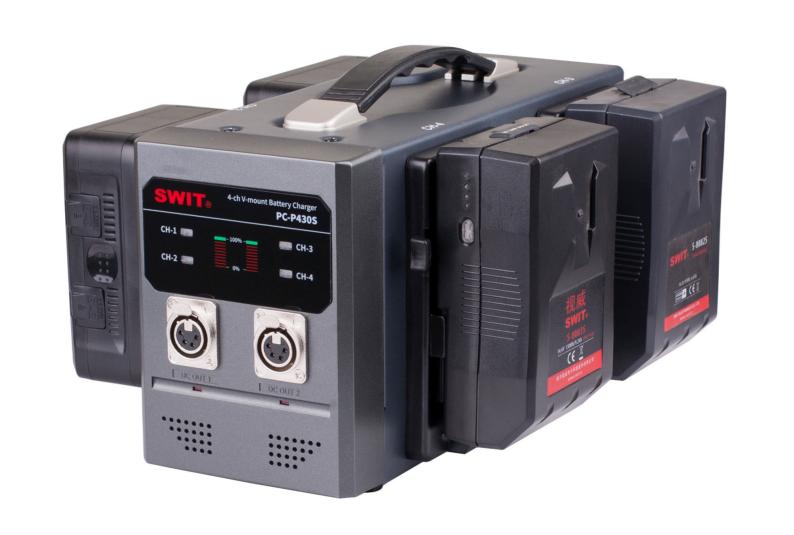

### PC-P430S | 4-ch V-mount Fast Charger

- > V-mount battery charger
- > 4-ch simultaneous charging
- > 3A per channel quick charging
- > 2x 15V/6A 4-pin XLR DC output
- › LED charging indicators for each channel

## **LED Charging Indicators**

The PC-P430S has LED charging indicators on the front panel, indicates the real time capacity of each channel by different colors:

Display Red: Battery is charging, capacity below 80%; Display Yellow: Battery is charging, capacity above 80%; Display Green: Charging finished.

# **AC-DC Adapting Output**

PC-P430S has 2x 4-pin XLR female connector of the front panel. Connected with SWIT S-7102 XLR female to male cable (optional purchase), the PC-P430S can be used as AC-DC adaptor of 2-c DC 15V, 6A, 90W simultaneous output.