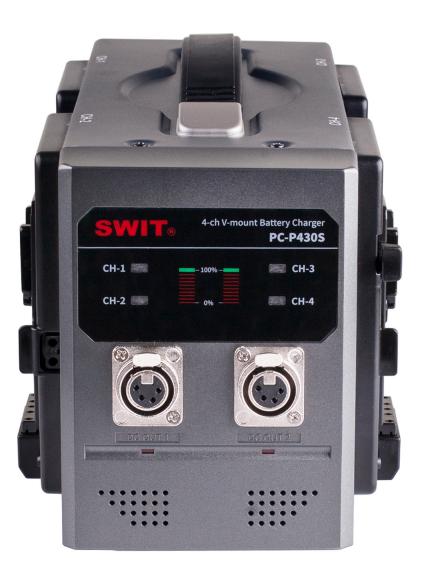

### PC-P430S | 4-ch V-mount Fast Charger

- > V-mount battery charger
- > 4-ch simultaneous charging
- > 3A per channel quick charging
- > 2x 15V/6A 4-pin XLR DC output
- › LED charging indicators for each channel

## **LED Charging Indicators**

The PC-P430S has LED charging indicators on the front panel, indicates the real time capacity of each channel by different colors:

Display Red: Battery is charging, capacity below 80%; Display Yellow: Battery is charging, capacity above 80%; Display Green: Charging finished.

# **AC-DC Adapting Output**

PC-P430S has 2x 4-pin XLR female connector of the front panel. Connected with SWIT S-7102 XLR female to male cable (optional purchase), the PC-P430S can be used as AC-DC adaptor of 2-c DC 15V, 6A, 90W simultaneous output.