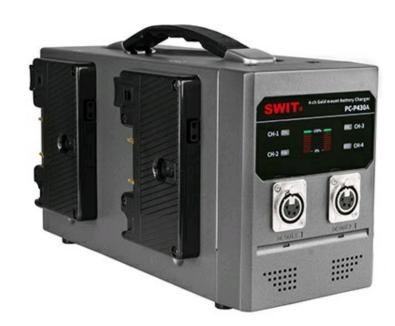

### PC-P430S | 4-ch V-mount Fast Charger

- > V-mount battery charger
- > 4-ch simultaneous charging
- > 3A per channel quick charging
- > 2x 15V/6A 4-pin XLR DC output
- › LED charging indicators for each channel

## **LED Charging Indicators**

The PC-P430S has LED charging indicators on the front panel, indicates the real time capacity of each channel by different colors:

Display Red: Battery is charging, capacity below 80%; Display Yellow: Battery is charging, capacity above 80%; Display Green: Charging finished.

# **AC-DC Adapting Output**

PC-P430S has 2x 4-pin XLR female connector of the front panel. Connected with SWIT S-7102 XLR female to male cable (optional purchase), the PC-P430S can be used as AC-DC adaptor of 2-c DC 15V, 6A, 90W simultaneous output.