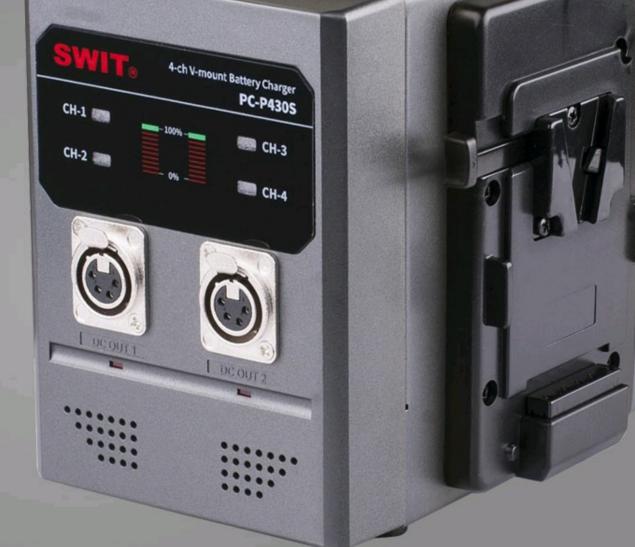

## **LED Charging Indicators**

The PC-P430S has LED charging indicators on the front panel, indicates the real time capacity of each channel by different colors:

Display Red: Battery is charging, capacity below 80%; Display Yellow: Battery is charging, capacity above 80%; Display Green: Charging finished.

# **AC-DC Adapting Output**

PC-P430S has 2x 4-pin XLR female connector of the front panel. Connected with SWIT S-7102 XLR female to male cable (optional purchase), the PC-P430S can be used as AC-DC adaptor of 2-c DC 15V, 6A, 90W simultaneous output.