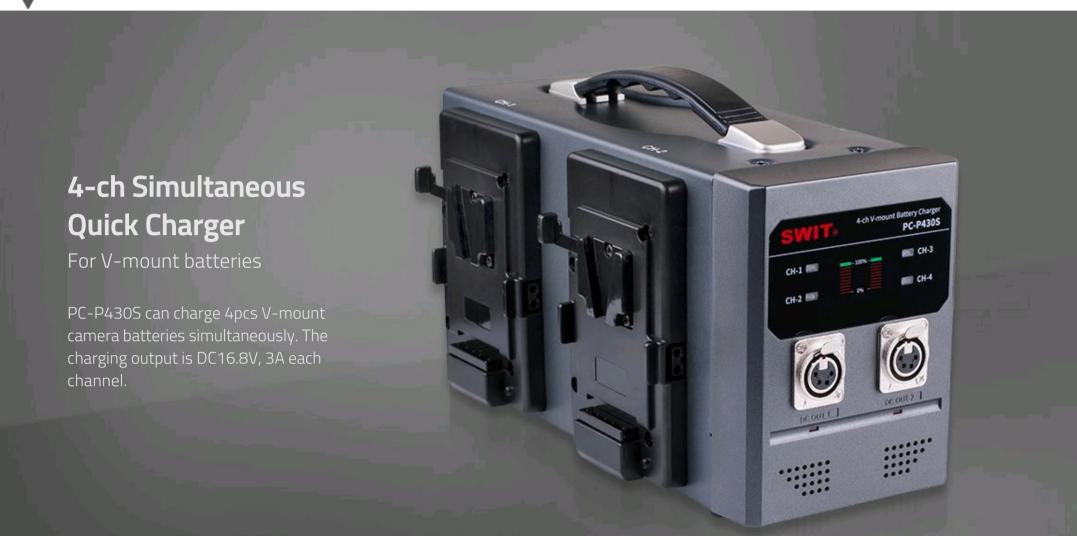

### PC-P430S | 4-ch V-mount Fast Charger

- > V-mount battery charger
- > 4-ch simultaneous charging
- > 3A per channel quick charging
- > 2x 15V/6A 4-pin XLR DC output
- › LED charging indicators for each channel