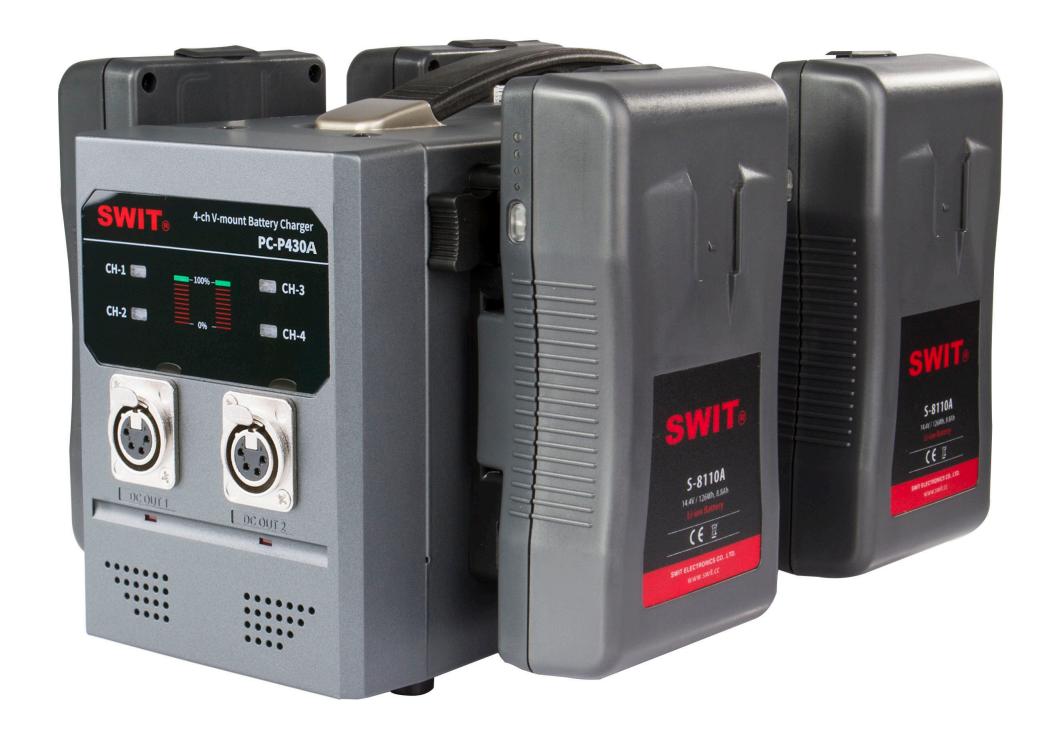

#### PC-P430A | 4-ch Gold Mount Fast Charger

- Gold mount battery charger
- > 4-ch simultaneous charging
- > 3A fast charging per channel

> 2x 15V/6A 4-pin XLR DC output

> LED charging indicators

Features

## **LED Charging Indicators**

The PC-P430A has LED charging indicators on the front panel, indicates the real time capacity of each channel by different colors:

Display Red: Battery is charging, capacity below 80%; Display Yellow: Battery is charging, capacity above 80%; Display Green: Charging finished..