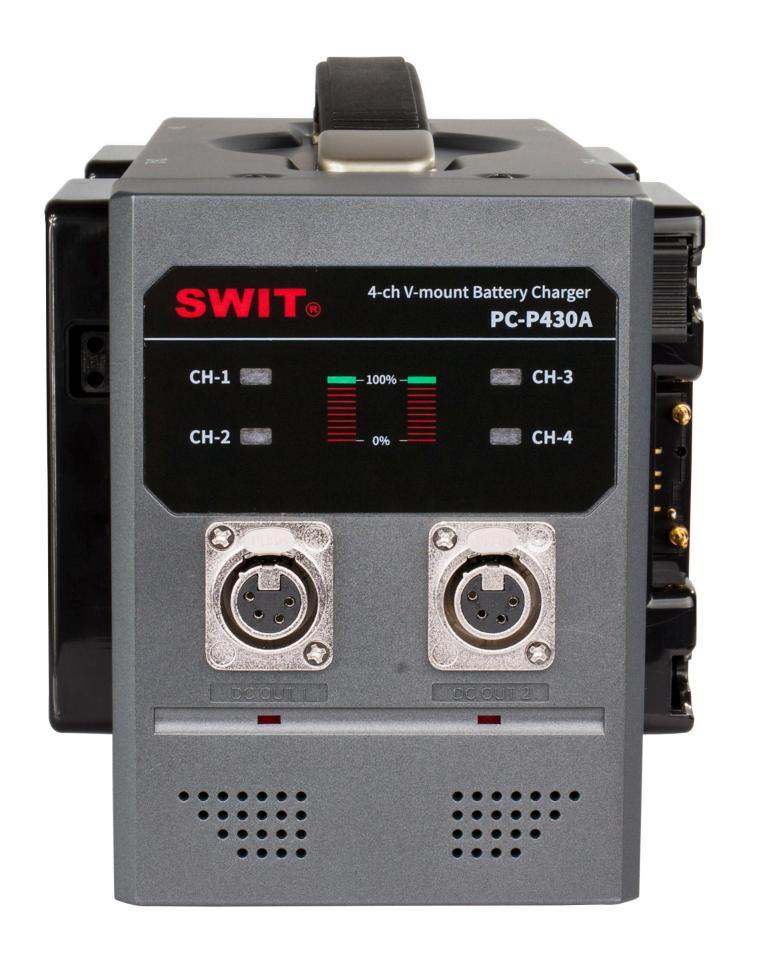

#### PC-P430A | 4-ch Gold Mount Fast Charger

- Gold mount battery charger
- > 4-ch simultaneous charging
- > 3A fast charging per channel

> 2x 15V/6A 4-pin XLR DC output

> LED charging indicators

Features

## **LED Charging Indicators**

The PC-P430A has LED charging indicators on the front panel, indicates the real time capacity of each channel by different colors:

Display Red: Battery is charging, capacity below 80%; Display Yellow: Battery is charging, capacity above 80%; Display Green: Charging finished..

# AC-DC Adapting Output

PC-P430A has 2x 4-pin XLR female connector on the front panel. Connected with SWIT S-7102 XLR female to male cable (optional purchase), the PC-P430A can be used as AC-DC adaptor of 2-ch DC 15V, 6A, 90W simultaneous output. Please note the AC-DC adapting output will not work when battery is charging.