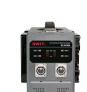

## **LED Charging Indicators**

The PC-P430A has LED charging indicators on the front panel, indicates the real time capacity of each channel by different colors:

Display Red: Battery is charging, capacity below 80%; Display Yellow: Battery is charging, capacity above 80%; Display Green: Charging finished..

# AC-DC Adapting Output

PC-P430A has 2x 4-pin XLR female connector on the front panel. Connected with SWIT S-7102 XLR female to male cable (optional purchase), the PC-P430A can be used as AC-DC adaptor of 2-ch DC 15V, 6A, 90W simultaneous output. Please note the AC-DC adapting output will not work when battery is charging.