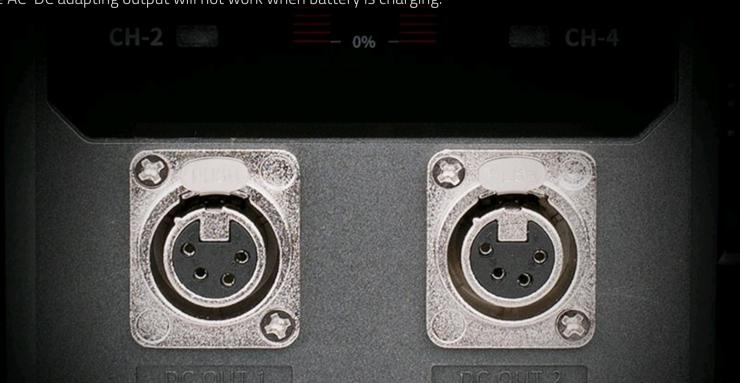

# AC-DC Adapting Output

PC-P430A has 2x 4-pin XLR female connector on the front panel. Connected with SWIT S-7102 XLR female to male cable (optional purchase), the PC-P430A can be used as AC-DC adaptor of 2-ch DC 15V, 6A, 90W simultaneous output. Please note the AC-DC adapting output will not work when battery is charging.