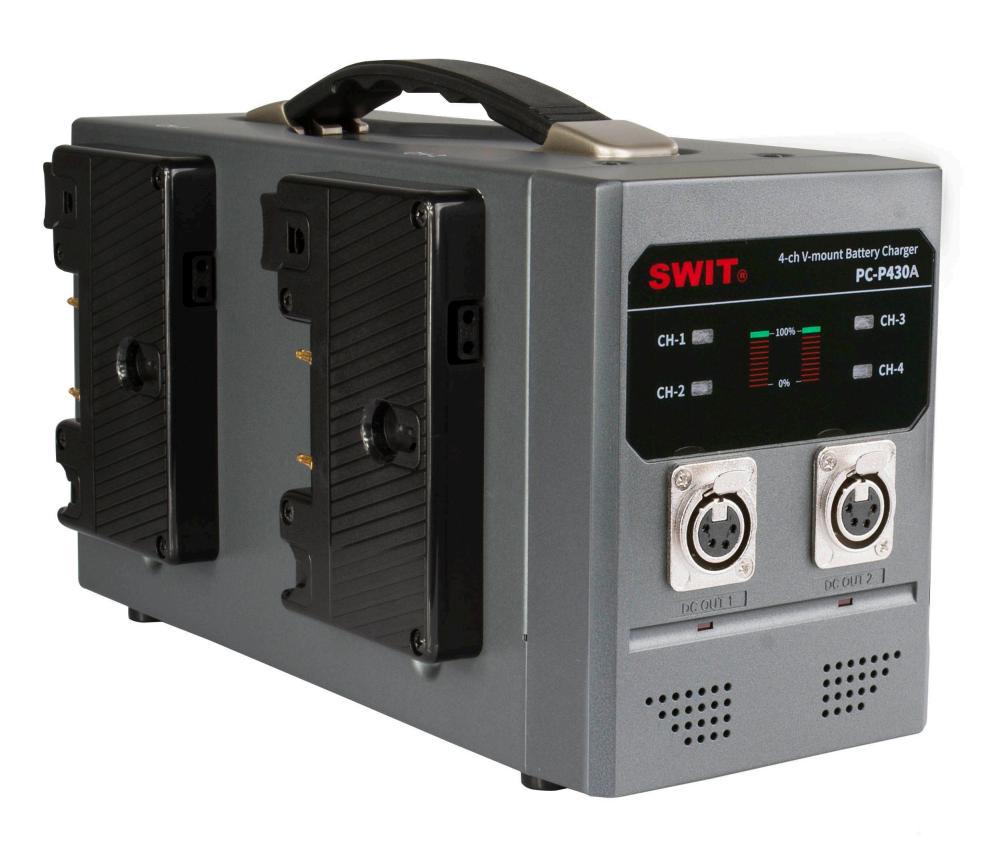

#### PC-P430A | 4-ch Gold Mount Fast Charger

- Gold mount battery charger
- > 4-ch simultaneous charging
- > 3A fast charging per channel

> 2x 15V/6A 4-pin XLR DC output

> LED charging indicators

Features