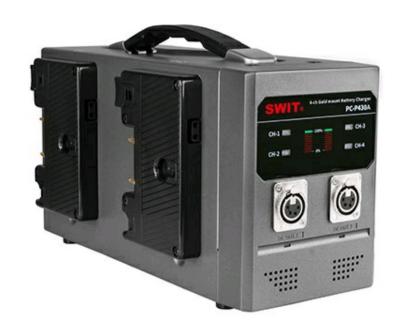

#### PC-P430A | 4-ch Gold Mount Fast Charger

- Gold mount battery charger
- > 4-ch simultaneous charging
- > 3A fast charging per channel

> 2x 15V/6A 4-pin XLR DC output

> LED charging indicators

Features

## **LED Charging Indicators**

The PC-P430A has LED charging indicators on the front panel, indicates the real time capacity of each channel by different colors:

Display Red: Battery is charging, capacity below 80%; Display Yellow: Battery is charging, capacity above 80%; Display Green: Charging finished..

# AC-DC Adapting Output

PC-P430A has 2x 4-pin XLR female connector on the front panel. Connected with SWIT S-7102 XLR female to male cable (optional purchase), the PC-P430A can be used as AC-DC adaptor of 2-ch DC 15V, 6A, 90W simultaneous output. Please note the AC-DC adapting output will not work when battery is charging.