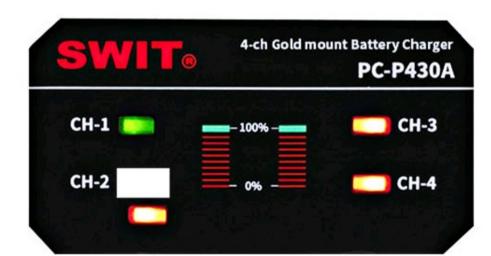

## **LED Charging Indicators**

The PC-P430A has LED charging indicators on the front panel, indicates the real time capacity of each channel by different colors:

Display Red: Battery is charging, capacity below 80%; Display Yellow: Battery is charging, capacity above 80%; Display Green: Charging finished..