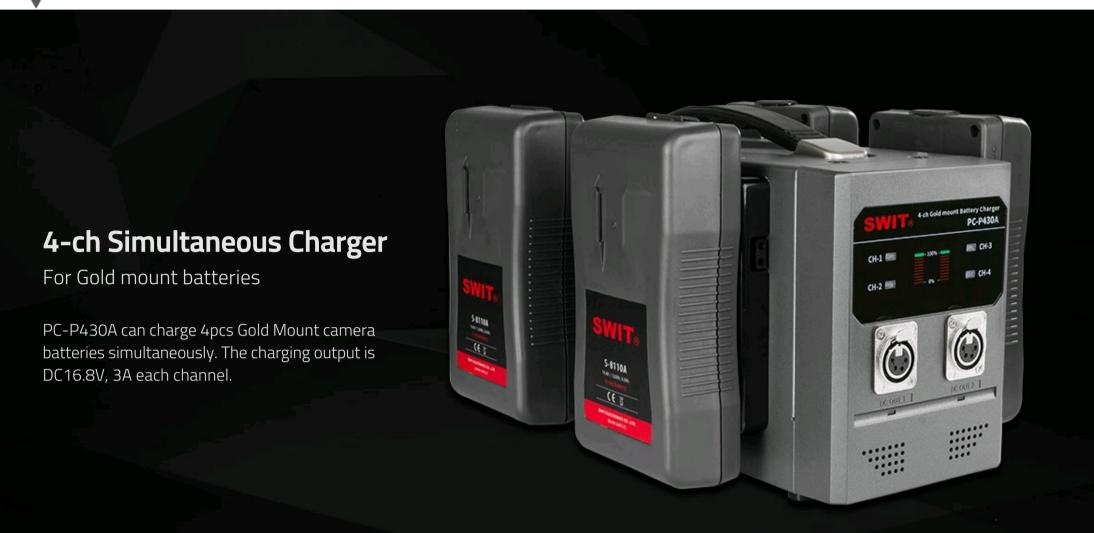

#### PC-P430A | 4-ch Gold Mount Fast Charger

- Gold mount battery charger
- > 4-ch simultaneous charging
- > 3A fast charging per channel

> 2x 15V/6A 4-pin XLR DC output

> LED charging indicators

Features