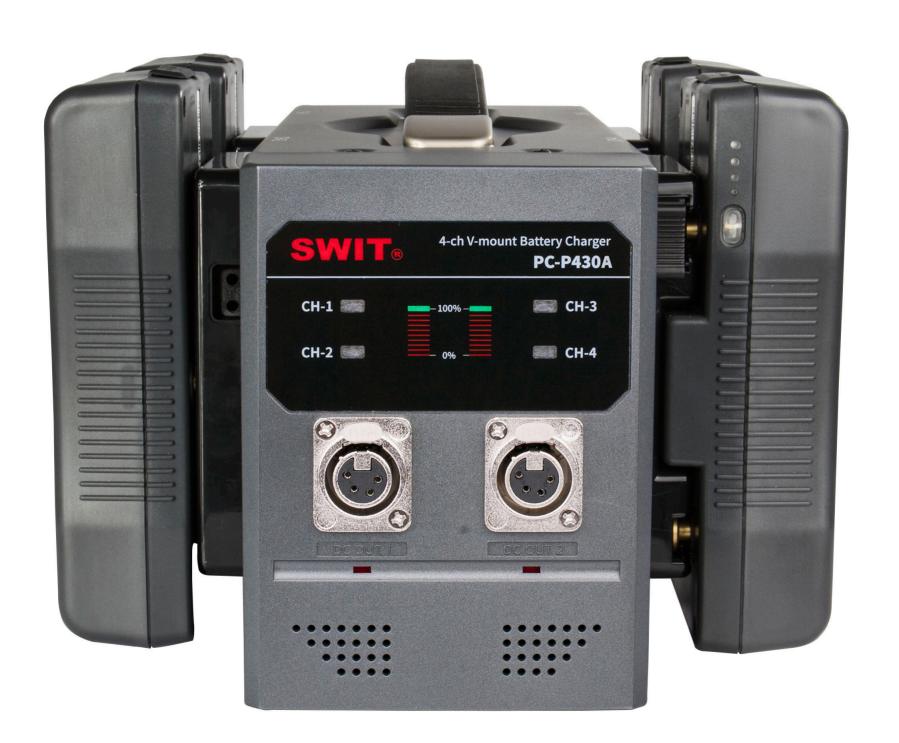

#### PC-P430A | 4-ch Gold Mount Fast Charger

- Gold mount battery charger
- > 4-ch simultaneous charging
- > 3A fast charging per channel

> 2x 15V/6A 4-pin XLR DC output

> LED charging indicators

Features

# AC-DC Adapting Output

PC-P430A has 2x 4-pin XLR female connector on the front panel. Connected with SWIT S-7102 XLR female to male cable (optional purchase), the PC-P430A can be used as AC-DC adaptor of 2-ch DC 15V, 6A, 90W simultaneous output. Please note the AC-DC adapting output will not work when battery is charging.