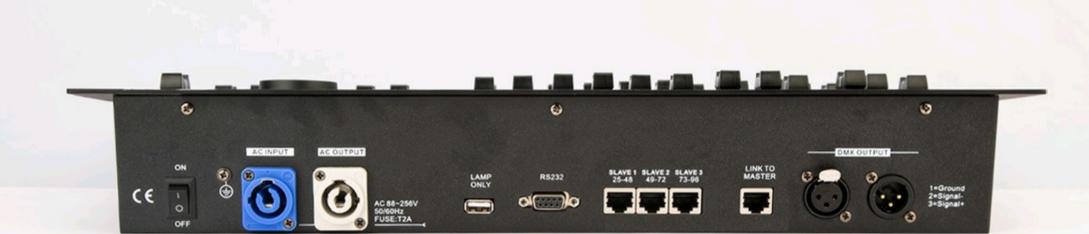

### Interface

LA-R240 supports PowerCON AC 88-256V 50/60Hz input and loop output, RS232 remote control, RJ45 serial link ports and DMX sockets of both 3-pin male and female.

## Serial Connection to Max 96-ch

You can connect up tp 4x LA-R240 by RJ45 cables, to expand DMX channels to Max 96. The Master unit is in charge of DMX 1-24, and the Slave units are DMX 25-48, 49-72 and 73-96.