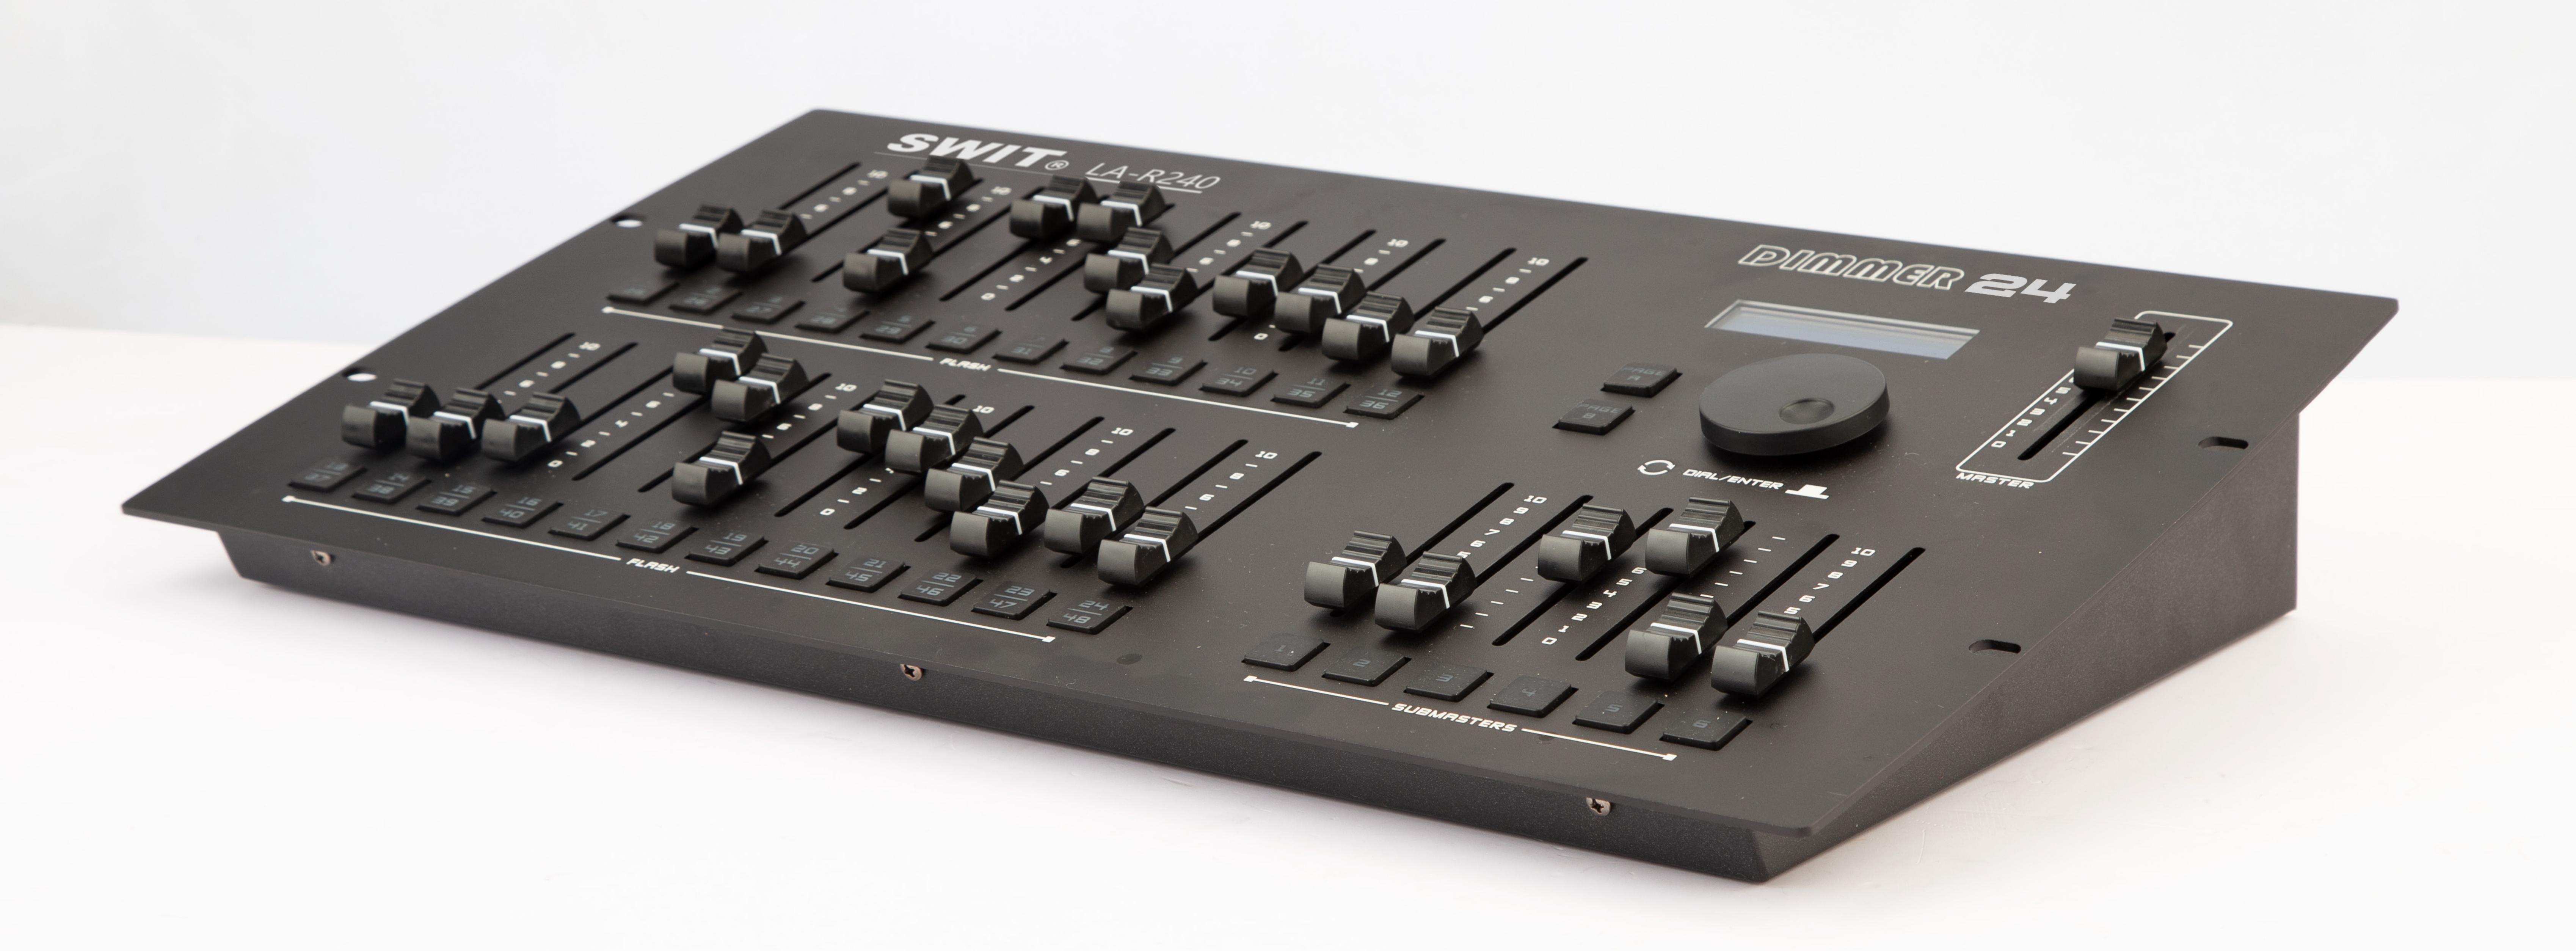

### LA-R240 | 24-ch DMX512 Light Console

- > Standard DMX512 console with isolater
- > 24x channel sliders, 6x submaster, 1x master
- > Up to 4 units serial connection to 96 channels
- > LCD display DMX values of each channel
- > Flash control buttons for each slider
- > 19-inch rack mountable

# Submaster and Master Control

LA-R240 provides 6x Submaster sliders to group any of the 24 channels, and a Master slider to control all connected lights.

The LCD displays exact values of every DMX channel, and has FINE +/- buttons to fine adjust slide values.