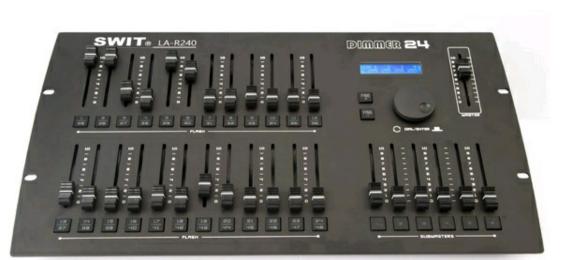

### LA-R240 | 24-ch DMX512 Light Console

- > Standard DMX512 console with isolater
- > 24x channel sliders, 6x submaster, 1x master
- > Up to 4 units serial connection to 96 channels
- > LCD display DMX values of each channel
- > Flash control buttons for each slider
- > 19-inch rack mountable

# Submaster and Master Control

LA-R240 provides 6x Submaster sliders to group any of the 24 channels, and a Master slider to control all connected lights.

The LCD displays exact values of every DMX channel, and has FINE +/- buttons to fine adjust slide values.