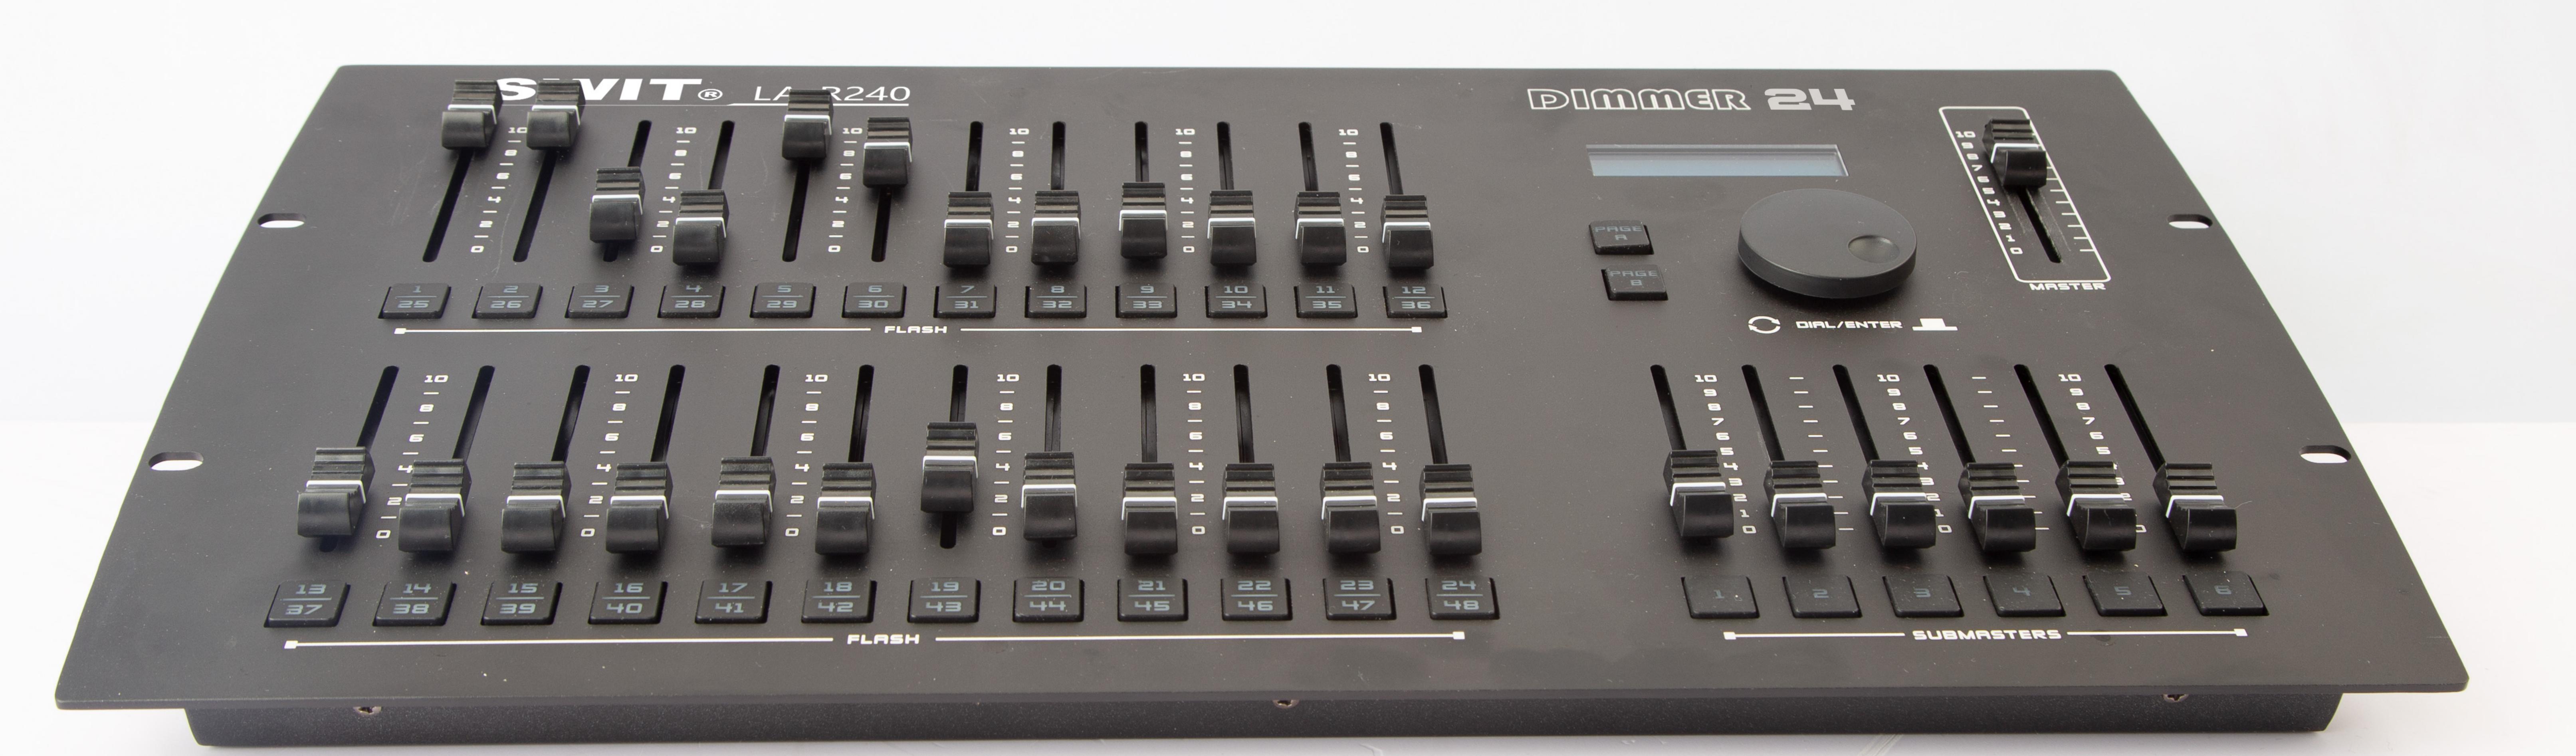

### LA-R240 | 24-ch DMX512 Light Console

- > Standard DMX512 console with isolater
- > 24x channel sliders, 6x submaster, 1x master
- > Up to 4 units serial connection to 96 channels
- > LCD display DMX values of each channel
- > Flash control buttons for each slider
- > 19-inch rack mountable

# Submaster and Master Control

LA-R240 provides 6x Submaster sliders to group any of the 24 channels, and a Master slider to control all connected lights.

The LCD displays exact values of every DMX channel, and has FINE +/- buttons to fine adjust slide values.