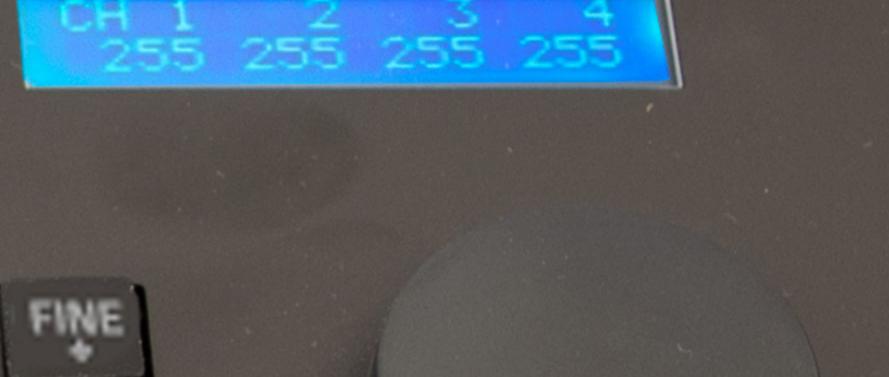

# Submaster and Master Control

LA-R240 provides 6x Submaster sliders to group any of the 24 channels, and a Master slider to control all connected lights.

The LCD displays exact values of every DMX channel, and has FINE +/- buttons to fine adjust slide values.