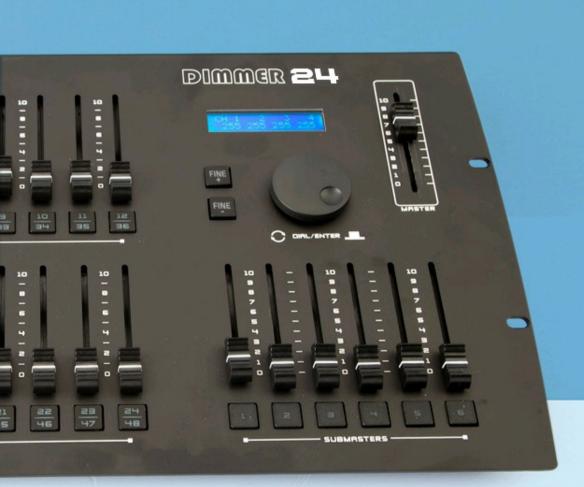

### LA-R240 | 24-ch DMX512 Light Console

- > Standard DMX512 console with isolater
- > 24x channel sliders, 6x submaster, 1x master
- > Up to 4 units serial connection to 96 channels
- > LCD display DMX values of each channel
- > Flash control buttons for each slider
- > 19-inch rack mountable

# Submaster and Master Control

LA-R240 provides 6x Submaster sliders to group any of the 24 channels, and a Master slider to control all connected lights.

The LCD displays exact values of every DMX channel, and has FINE +/- buttons to fine adjust slide values.