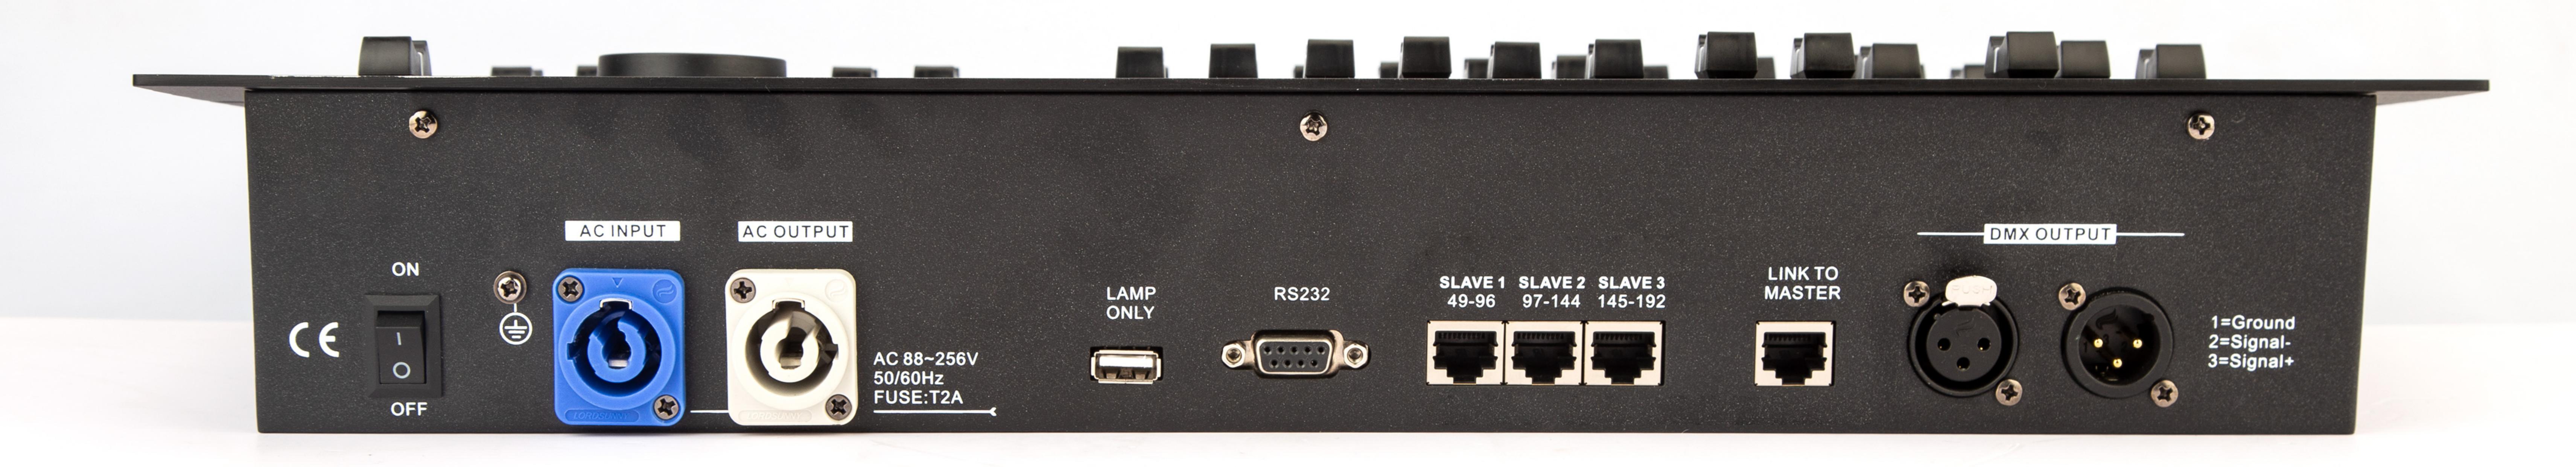

### Interface

LA-R240 supports PowerCON AC 88-256V 50/60Hz input and loop output, RS232 remote control, RJ45 serial link ports and DMX sockets of both 3-pin male and female.