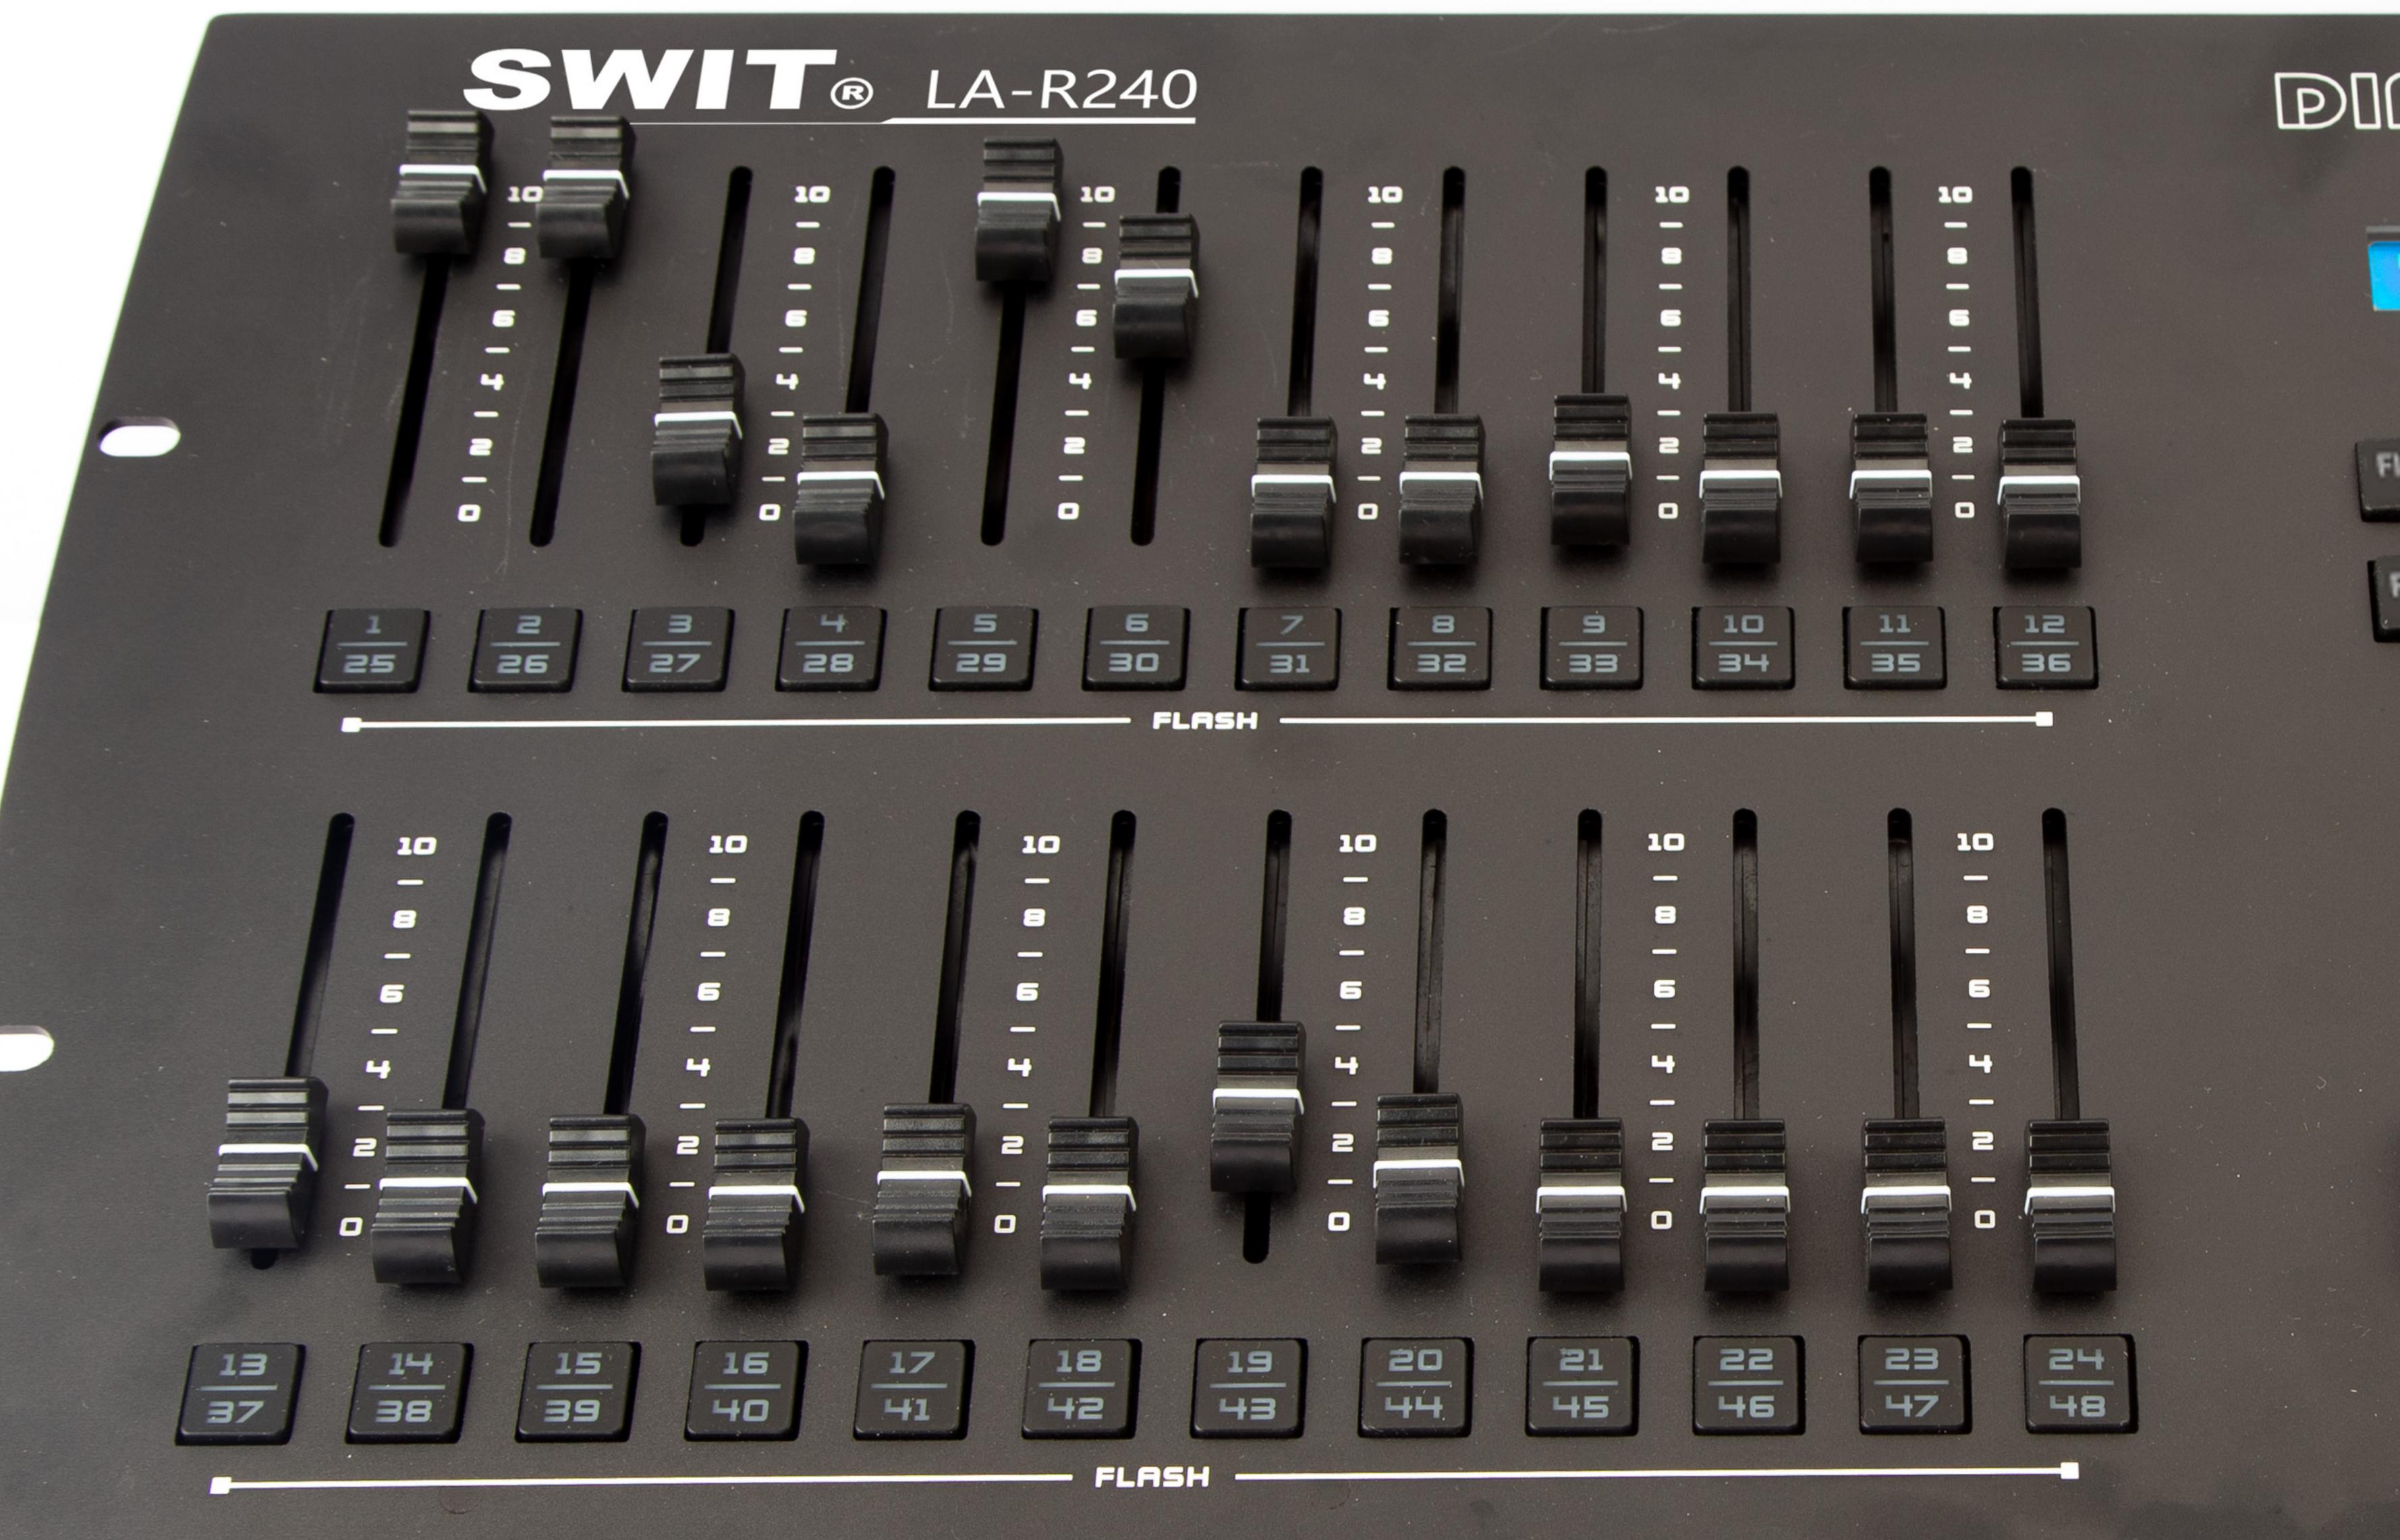

### LA-R240 | 24-ch DMX512 Light Console

- > Standard DMX512 console with isolater
- > 24x channel sliders, 6x submaster, 1x master
- > Up to 4 units serial connection to 96 channels
- > LCD display DMX values of each channel
- > Flash control buttons for each slider
- > 19-inch rack mountable

## Serial Connection to Max 96-ch

You can connect up tp 4x LA-R240 by RJ45 cables, to expand DMX channels to Max 96. The Master unit is in charge of DMX 1-24, and the Slave units are DMX 25-48, 49-72 and 73-96.