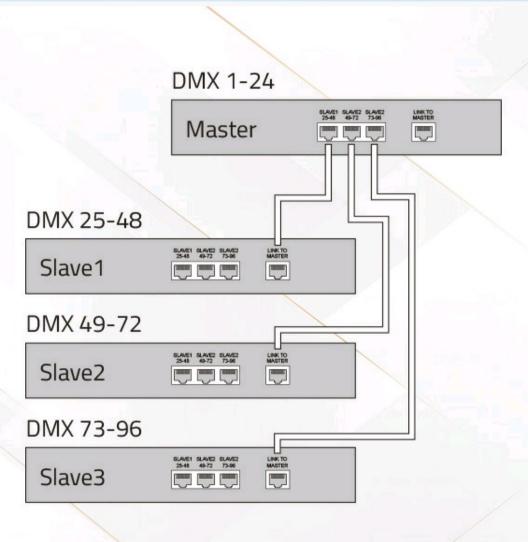

## Serial Connection to Max 96-ch

You can connect up tp 4x LA-R240 by RJ45 cables, to expand DMX channels to Max 96. The Master unit is in charge of DMX 1-24, and the Slave units are DMX 25-48, 49-72 and 73-96.