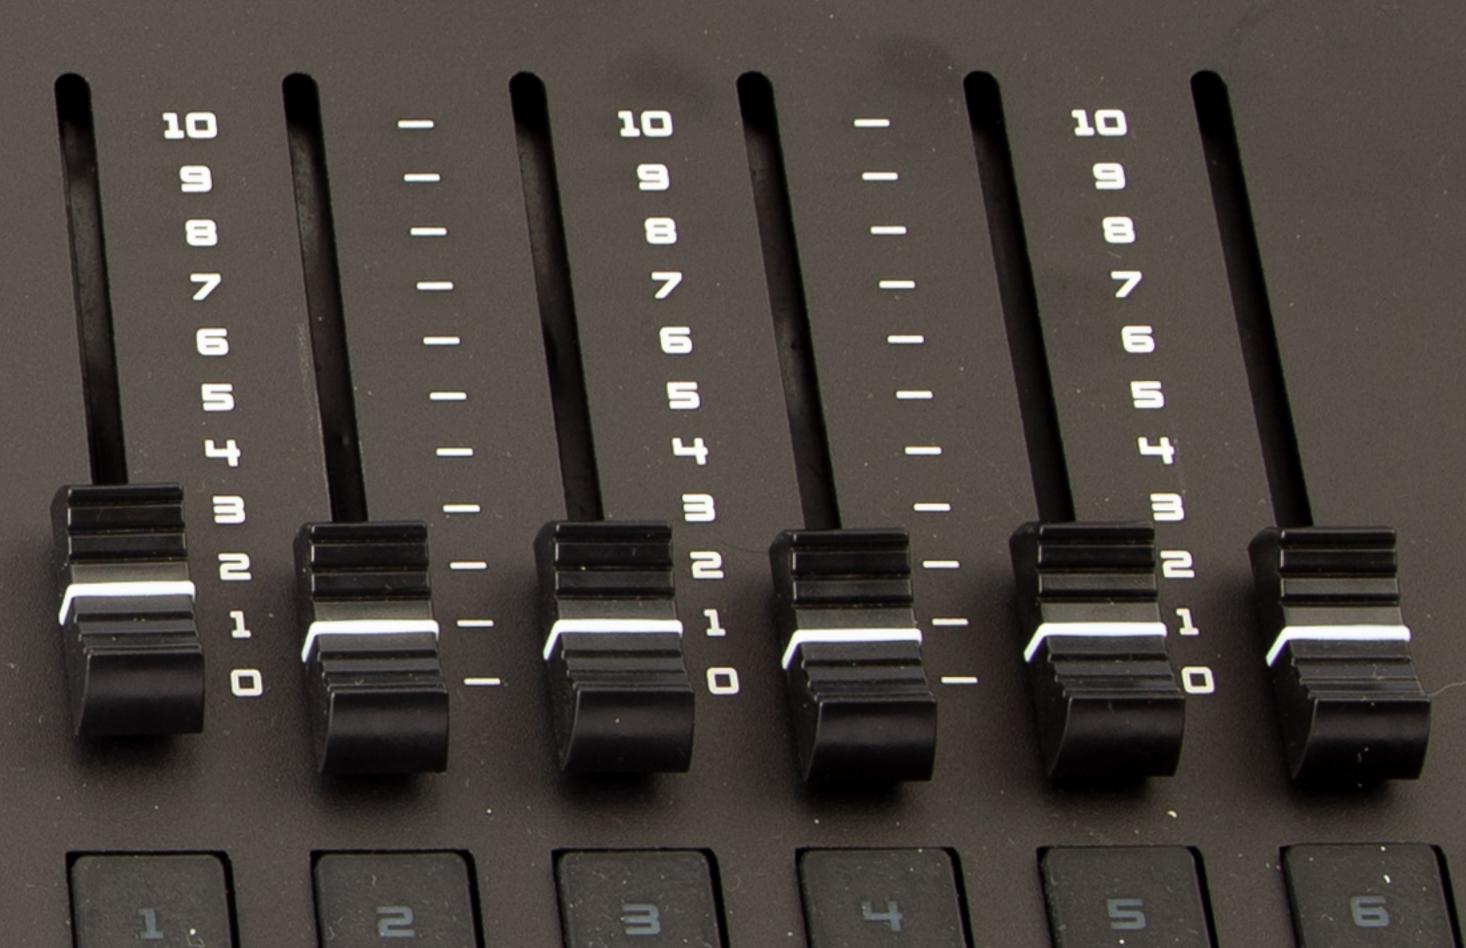

### LA-R240 | 24-ch DMX512 Light Console

- > Standard DMX512 console with isolater
- > 24x channel sliders, 6x submaster, 1x master
- > Up to 4 units serial connection to 96 channels
- > LCD display DMX values of each channel
- > Flash control buttons for each slider
- > 19-inch rack mountable

# Submaster and Master Control

LA-R240 provides 6x Submaster sliders to group any of the 24 channels, and a Master slider to control all connected lights.

The LCD displays exact values of every DMX channel, and has FINE +/- buttons to fine adjust slide values.