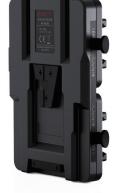

### 2 D-tap Power Output

There're 2 D-tap sockets on the top side and right side of the KA-M20S plate, for flexible connection to various cameras.