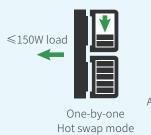

# **Two Power Modes**

Hot Swap mode and High Load mode

When the device power consumption is less than single PB-M battery Max load (150W), the KA-M20S would be "Hot Swap mode" – 2 batteries one-by-one using, and the free battery can be changed any time.

#### Hot Swap / High Load mode Auto-switching

If the power load is less than 150W, KA-M20S will be Hot-swap: use 2 batteries one-by-one, and change the standby battery at any time. If the Power load is over 150W, KA-M20S will be High load mode: use 2 batteries together, not allowed to change battery. The hot swap mode and high load mode are automatically switched according to current power load.