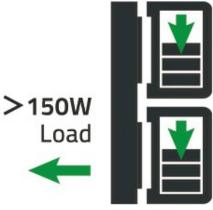

# **Two Power Modes**

Hot Swap mode and High Load mode

When the device power consumption is less than single PB-M battery Max load (150W), the KA-M20S would be "Hot Swap mode" – 2 batteries one-by-one using, and the free battery can be changed any time.

When the device power consumption is more than single PB-M battery Max load (150W), the KA-M20S would be "High Load mode" – 2 batteries using together, and none of the batteries can be removed.

The Hot Swap mode and High Load mode can be automatically switched according to current power consumption of the device.

#### Hot Swap / High Load mode Auto-switching

If the power load is less than 150W, KA-M20S will be Hot-swap: use 2 batteries one-by-one, and change the standby battery at any time. If the Power load is over 150W, KA-M20S will be High load mode: use 2 batteries together, not allowed to change battery. The hot swap mode and high load mode are automatically switched according to current power load.