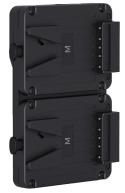

#### **KA-M20S** | Dual Pocket V-mount Batteries Hot Swap Plate

Ó)

1

f

00:00 / 00:00

# **Pocket V-mount Batteries** Extender

Hot swap application

KA-M20S is an extender plate for SWIT Pocket Vmount Batteries. Installed with 2x PB-M series batteries, the size is equivalent to a standard large capacity V-mount battery, and the KA-M20S plate can draw the 2 batteries one-by-one as hot swap mode, or use together as high load mode.

# **Power/Hot Swap Indicators**

There're independent power indicators for both batteries. The flashing of top power LED indicates this battery is discharging. And the flashing of EMPTY LED means this battery is empty and need to change in time.

### 2 D-tap Power Output

There're 2 D-tap sockets on the top side and right side of the KA-M20S plate, for flexible connection to various cameras.