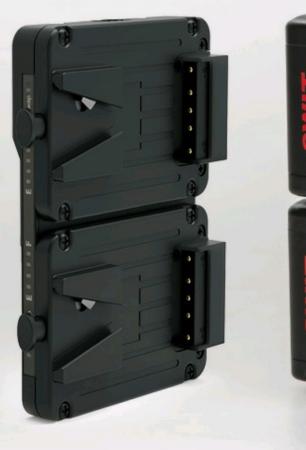

# **Power/Hot Swap Indicators**

There're independent power indicators for both batteries. The flashing of top power LED indicates this battery is discharging. And the flashing of EMPTY LED means this battery is empty and need to change in time.

#### **Power Status LED Indicators**

There' re independent power indicators for both batteries. The flashing of top power LED indicates this battery is discharging,

and the flashing of EMPTY LED means this battery is empty and need to change in time.