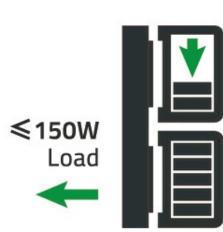

# **Two Power Modes**

Hot Swap mode and High Load mode

When the device power consumption is less than single PB-M battery Max load (150W), the KA-M20S would be "Hot Swap mode" – 2 batteries one-by-one using, and the free battery can be changed any time.

When the device power consumption is more than single PB-M battery Max load (150W), the KA-M20S would be "High Load mode" – 2 batteries using together, and none of the batteries can be removed.

The Hot Swap mode and High Load mode can be automatically switched according to current power consumption of the device.

#### Hot Swap / High Load mode Auto-switching

If the power load is less than 150W, KA-M20S will be Hot-swap: use 2 batteries one-by-one, and change the standby battery at any time. If the Power load is over 150W, KA-M20S will be High load mode: use 2 batteries together, not allowed to change battery. The hot swap mode and high load mode are automatically switched according to current power load.