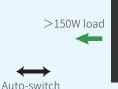

When the device power consumption is more than single PB-M battery Max load (150W), the KA-M20S would be "High Load mode" – 2 batteries using together, and none of the batteries can be removed.

The Hot Swap mode and High Load mode can be automatically switched according to current power consumption of the device.

#### Hot Swap / High Load mode Auto-switching

If the power load is less than 150W, KA-M20S will be Hot-swap: use 2 batteries one-by-one, and change the standby battery at any time. If the Power load is over 150W, KA-M20S will be High load mode: use 2 batteries together, not allowed to change battery. The hot swap mode and high load mode are automatically switched according to current power load.

Simultaneous High load mode (Max 300W)

SWIT Electronics Co., Ltd. +86-25-85805753 http://www.swit.cc Email: contact@swit.cc SWIT Electronics America, Inc 1-(408)260-8258 http://www.switusa.com Email: info@swit.us