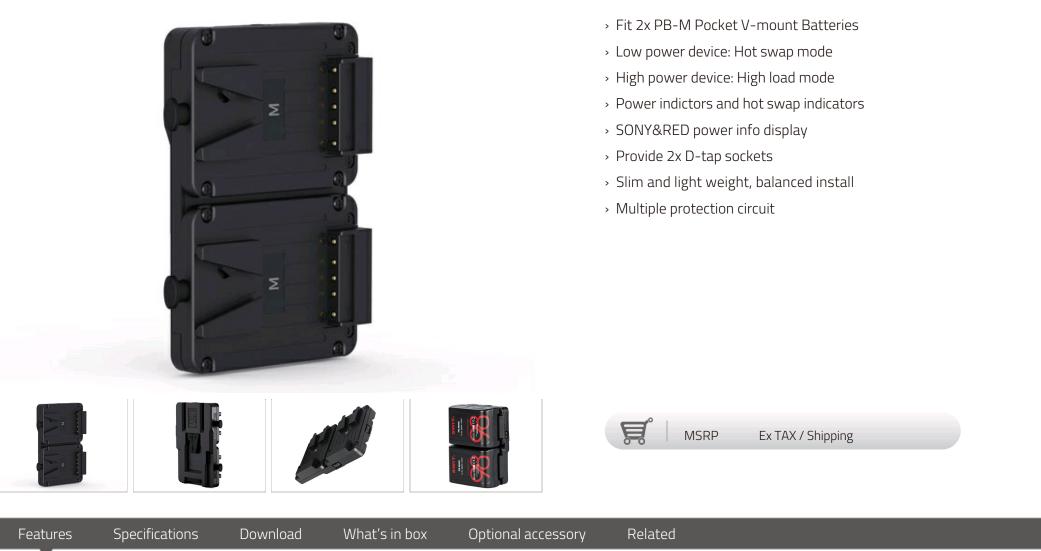

#### **KA-M20S** | Dual Pocket V-mount Batteries Hot Swap Plate

Ó)

1

f

00:00 / 00:00

# **Pocket V-mount Batteries** Extender

Hot swap application

KA-M20S is an extender plate for SWIT Pocket Vmount Batteries. Installed with 2x PB-M series batteries, the size is equivalent to a standard large capacity V-mount battery, and the KA-M20S plate can draw the 2 batteries one-by-one as hot swap mode, or use together as high load mode.

#### KA-M20S Pocket V-mount Hotswap Plate

- Fit 2x PB-M Pocket V-mount Batteries
- Low power device: Hot swap mode
- High power device: High load mode
- Power indictors and hot swap indicators
- SONY&RED power info display
- Provide 2x D-tap sockets
- Slim and light weight, balanced install