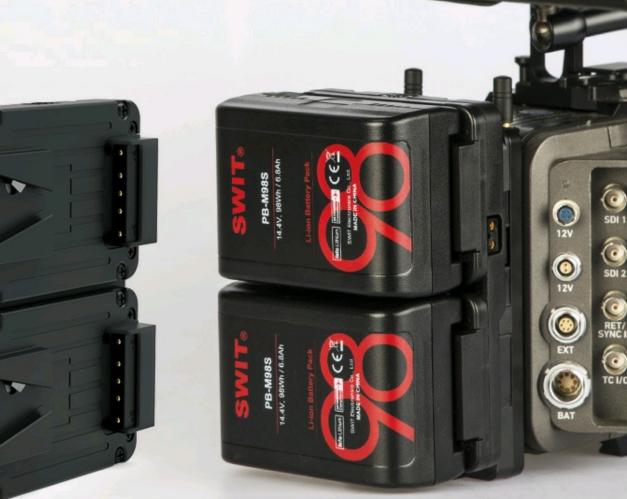

# **Pocket V-mount Batteries** Extender

Hot swap application

KA-M20S is an extender plate for SWIT Pocket Vmount Batteries. Installed with 2x PB-M series batteries, the size is equivalent to a standard large capacity V-mount battery, and the KA-M20S plate can draw the 2 batteries one-by-one as hot swap mode, or use together as high load mode.

Simultaneous High load mode (Max 300W)

SWIT Electronics Co., Ltd. +86-25-85805753 http://www.swit.cc Email: contact@swit.cc SWIT Electronics America, Inc 1-(408)260-8258 http://www.switusa.com Email: info@swit.us