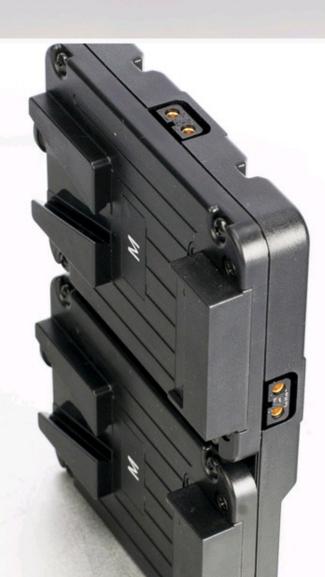

### 2 D-tap Power Output

There're 2 D-tap sockets on the top side and right side of the KA-M20S plate, for flexible connection to various cameras.