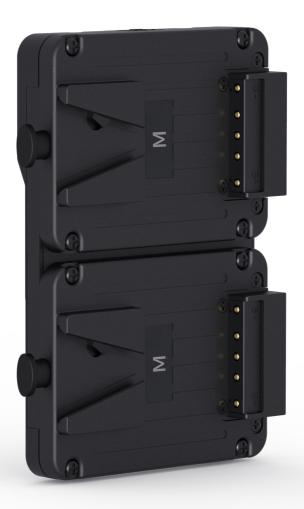

#### **KA-M20S** | Dual Pocket V-mount Batteries Hot Swap Plate

Ó)

1

f

00:00 / 00:00

# **Pocket V-mount Batteries** Extender

Hot swap application

KA-M20S is an extender plate for SWIT Pocket Vmount Batteries. Installed with 2x PB-M series batteries, the size is equivalent to a standard large capacity V-mount battery, and the KA-M20S plate can draw the 2 batteries one-by-one as hot swap mode, or use together as high load mode.

### 2 D-tap Power Output

There're 2 D-tap sockets on the top side and right side of the KA-M20S plate, for flexible connection to various cameras.