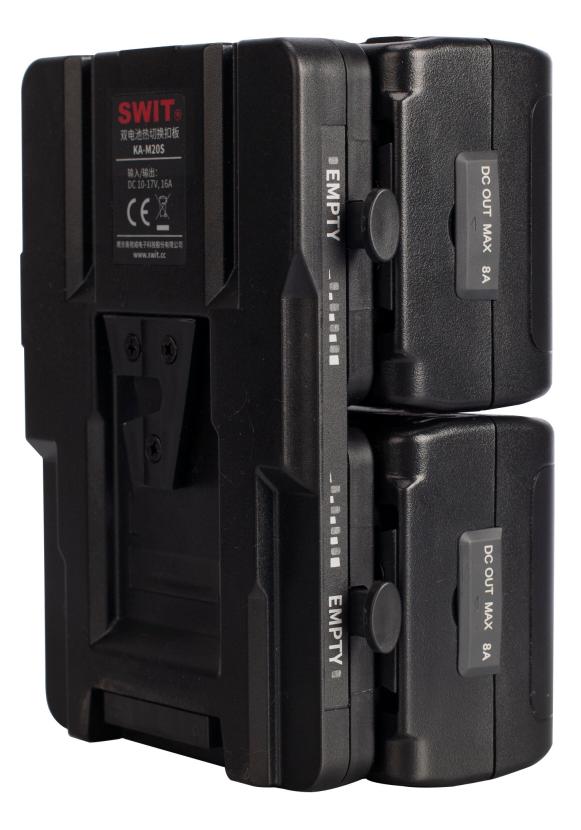

# **Power/Hot Swap Indicators**

There're independent power indicators for both batteries. The flashing of top power LED indicates this battery is discharging. And the flashing of EMPTY LED means this battery is empty and need to change in time.

#### **Power Status LED Indicators**

There' re independent power indicators for both batteries. The flashing of top power LED indicates this battery is discharging,

and the flashing of EMPTY LED means this battery is empty and need to change in time.

#### Hot Swap / High Load mode Auto-switching

If the power load is less than 150W, KA-M20S will be Hot-swap: use 2 batteries one-by-one, and change the standby battery at any time. If the Power load is over 150W, KA-M20S will be High load mode: use 2 batteries together, not allowed to change battery. The hot swap mode and high load mode are automatically switched according to current power load.