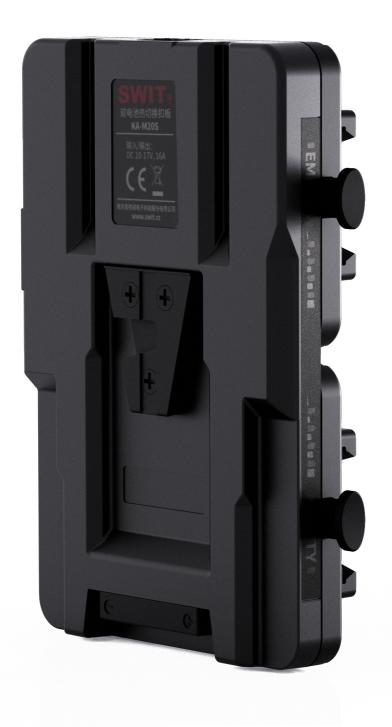

#### **KA-M20S** | Dual Pocket V-mount Batteries Hot Swap Plate

Ó)

1

f

00:00 / 00:00

# **Power/Hot Swap Indicators**

There're independent power indicators for both batteries. The flashing of top power LED indicates this battery is discharging. And the flashing of EMPTY LED means this battery is empty and need to change in time.

### 2 D-tap Power Output

There're 2 D-tap sockets on the top side and right side of the KA-M20S plate, for flexible connection to various cameras.

#### KA-M20S Pocket V-mount Hotswap Plate

- Fit 2x PB-M Pocket V-mount Batteries
- Low power device: Hot swap mode
- High power device: High load mode
- Power indictors and hot swap indicators
- SONY&RED power info display
- Provide 2x D-tap sockets
- Slim and light weight, balanced install

#### **Power Status LED Indicators**

There' re independent power indicators for both batteries. The flashing of top power LED indicates this battery is discharging,

and the flashing of EMPTY LED means this battery is empty and need to change in time.