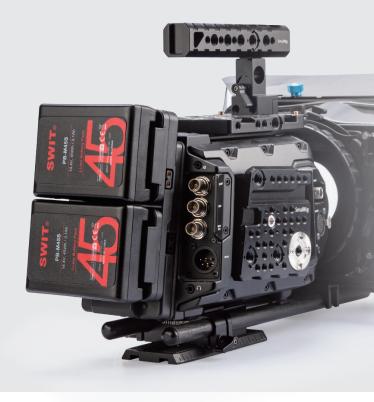

# **Pocket V-mount Batteries** Extender

Hot swap application

KA-M20S is an extender plate for SWIT Pocket Vmount Batteries. Installed with 2x PB-M series batteries, the size is equivalent to a standard large capacity V-mount battery, and the KA-M20S plate can draw the 2 batteries one-by-one as hot swap mode, or use together as high load mode.