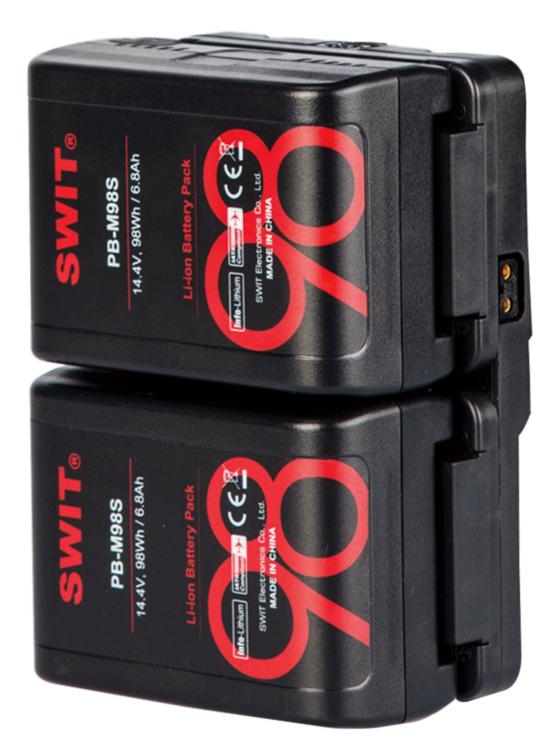

# **Pocket V-mount Batteries** Extender

Hot swap application

KA-M20S is an extender plate for SWIT Pocket Vmount Batteries. Installed with 2x PB-M series batteries, the size is equivalent to a standard large capacity V-mount battery, and the KA-M20S plate can draw the 2 batteries one-by-one as hot swap mode, or use together as high load mode.

#### KA-M20S Pocket V-mount Hotswap Plate

- Fit 2x PB-M Pocket V-mount Batteries
- Low power device: Hot swap mode
- High power device: High load mode
- Power indictors and hot swap indicators
- SONY&RED power info display
- Provide 2x D-tap sockets
- Slim and light weight, balanced install