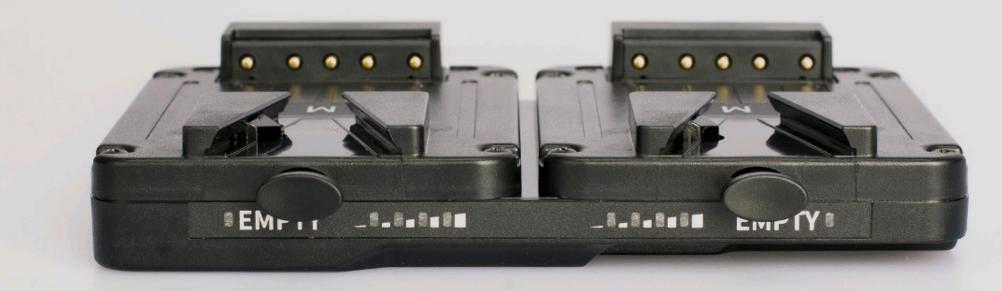

# **Power/Hot Swap Indicators**

There're independent power indicators for both batteries. The flashing of top power LED indicates this battery is discharging. And the flashing of EMPTY LED means this battery is empty and need to change in time.

#### **Power Status LED Indicators**

There' re independent power indicators for both batteries. The flashing of top power LED indicates this battery is discharging,

and the flashing of EMPTY LED means this battery is empty and need to change in time.