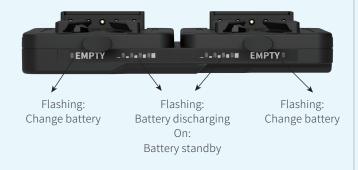

# **Power/Hot Swap Indicators**

There're independent power indicators for both batteries. The flashing of top power LED indicates this battery is discharging. And the flashing of EMPTY LED means this battery is empty and need to change in time.

#### **Power Status LED Indicators**

There' re independent power indicators for both batteries. The flashing of top power LED indicates this battery is discharging,

and the flashing of EMPTY LED means this battery is empty and need to change in time.