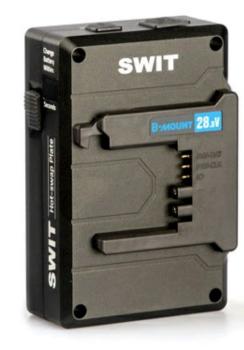

### **KA-B30B** | B-mount to B-mount Hotswap Plate

- > 28V, 32Wh 3Ah battery cells inside
- > 200W constant high load
- > At least 2 minutes run time > 120 seconds countdown display
- > 2x D-tap regulated 14V output
- > 1x 2-pin LEMO regulated 14V output

> USB 5V/2A x1 power output

- > 22-33.6V 8-pin input for power station hotswap
- Aluminum CNC unibody housing
- > Multiple circuit protections

**MSRP** 

Ex TAX / Shipping

Features

Specifications

Download

What's in box

## **B-mount Hot-swap Plate**

KA-B30B is a B-mount extended plate with battery cells inside, and when you changing battery, the plate will take over the power supply until a new battery is mounted on. So you don't need to switch off the cameras with this hot-swap plate.