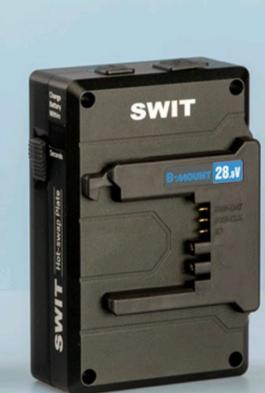

### **KA-B30B** | B-mount to B-mount Hotswap Plate

- > 28V, 32Wh 3Ah battery cells inside
- > 200W constant high load
- > At least 2 minutes run time > 120 seconds countdown display
- > 2x D-tap regulated 14V output
- > 1x 2-pin LEMO regulated 14V output

## **B-mount Hot-swap Plate**

KA-B30B is a B-mount extended plate with battery cells inside, and when you changing battery, the plate will take over the power supply until a new battery is mounted on. So you don't need to switch off the cameras with this hot-swap plate.