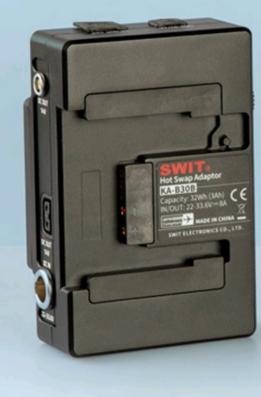

### **KA-B30B** | B-mount to B-mount Hotswap Plate

- > 28V, 32Wh 3Ah battery cells inside
- > 200W constant high load
- > At least 2 minutes run time > 120 seconds countdown display
- > 2x D-tap regulated 14V output
- > 1x 2-pin LEMO regulated 14V output

> USB 5V/2A x1 power output

- > 22-33.6V 8-pin input for power station hotswap
- Aluminum CNC unibody housing
- > Multiple circuit protections

**MSRP** 

Ex TAX / Shipping

Features

Specifications

Download

What's in box

#### 1x 2-pin LEMO Reg. 14V 5A 70W out 2x D-tap Reg. 14V 5A 70W (each) out 1x USB-A 5V/2A output

**Power Interfaces** 

1x 8-pin 22-33.6V DC input (For power station hotswap)

KA-B30B provides: