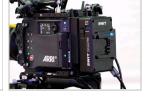

## **B-mount Hot-swap Plate**

KA-B30B is a B-mount extended plate with battery cells inside, and when you changing battery, the plate will take over the power supply until a new battery is mounted on. So you don't need to switch off the cameras with this hot-swap plate.

#### KA-B30B has 32Wh battery cells inside, provide 200W constant high load for cine cameras and all

32Wh, 28V, 200W High Load

The plate supports 22-33.6V B-mount battery, and power camera at 22-33.6V. When B-mount battery is removed, the inner cells

camera-top devices.

provide regulated 28V to power camera.