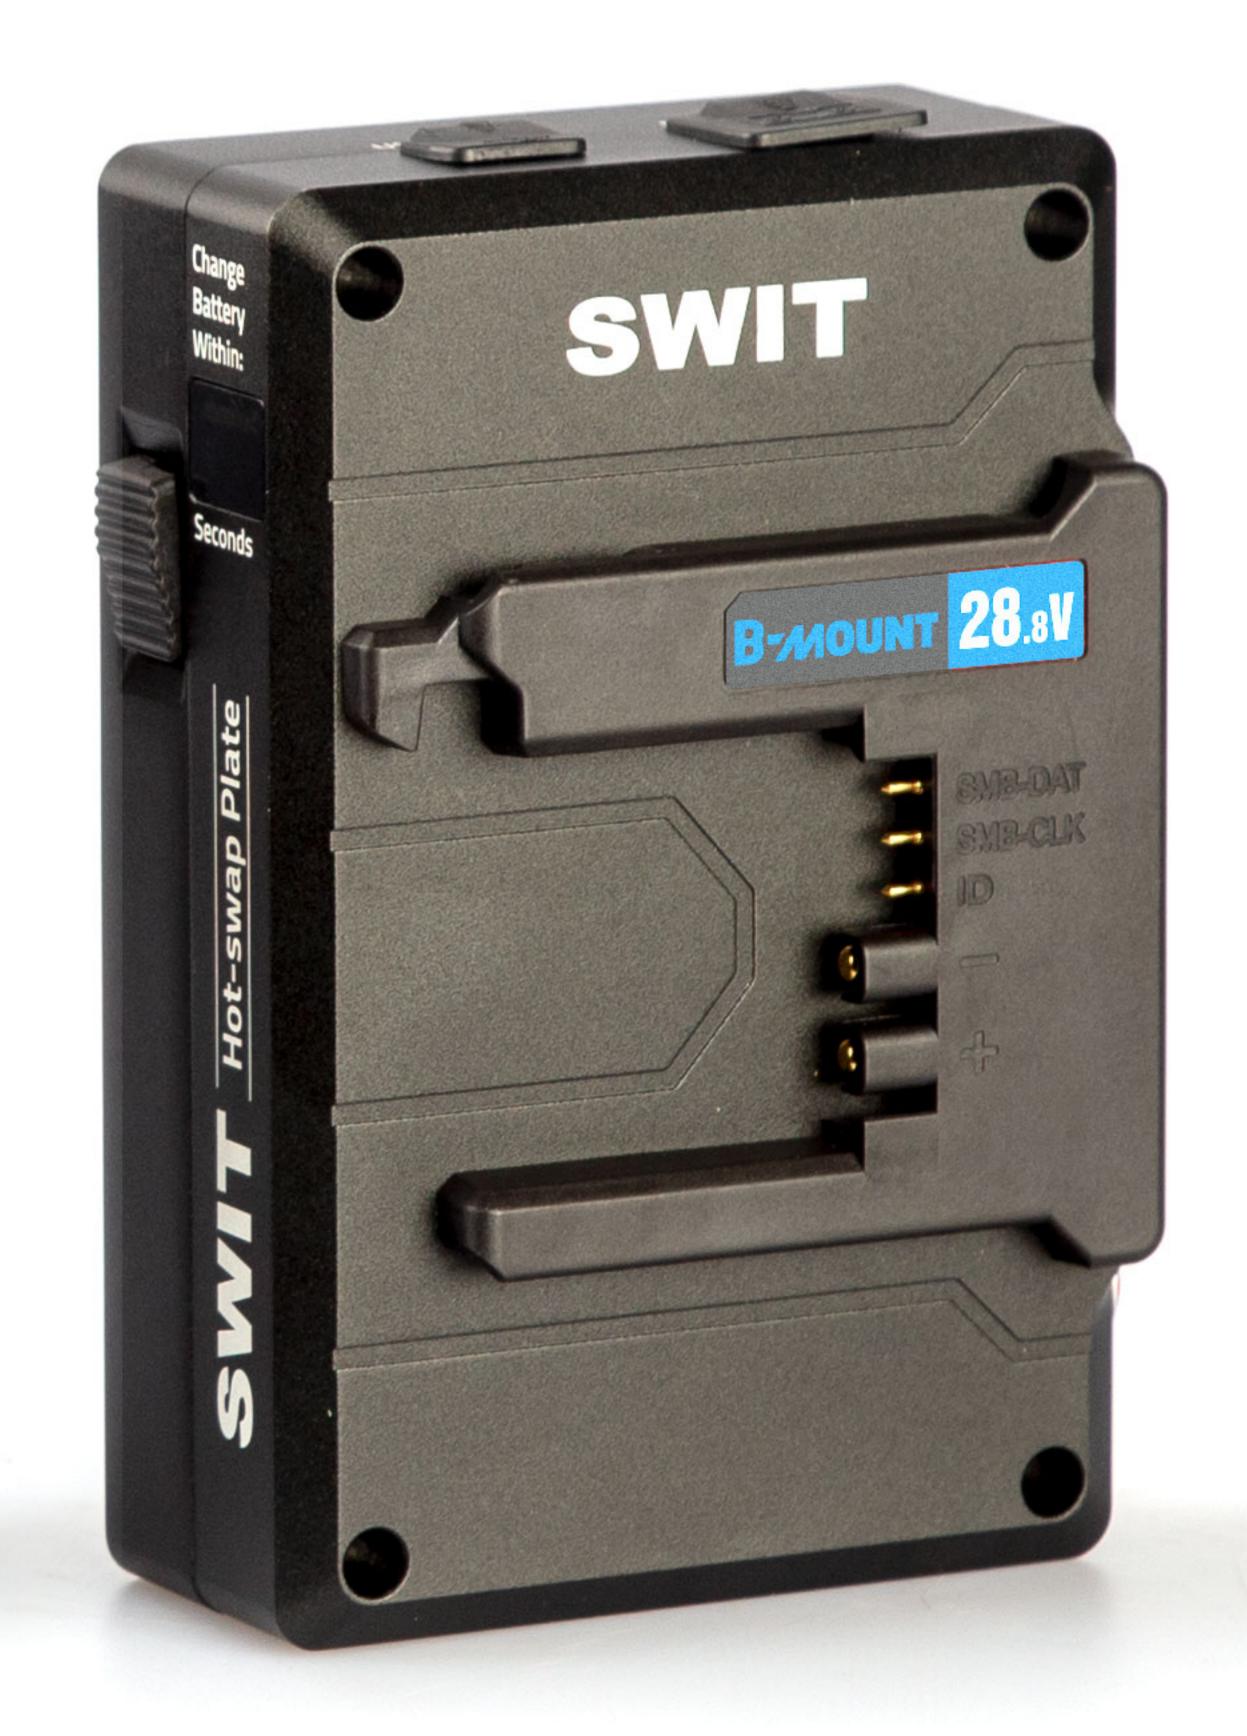

### **KA-B30B** | B-mount to B-mount Hotswap Plate

- > 28V, 32Wh 3Ah battery cells inside
- > 200W constant high load
- > At least 2 minutes run time > 120 seconds countdown display
- > 2x D-tap regulated 14V output
- > 1x 2-pin LEMO regulated 14V output

## **B-mount Hot-swap Plate**

KA-B30B is a B-mount extended plate with battery cells inside, and when you changing battery, the plate will take over the power supply until a new battery is mounted on. So you don't need to switch off the cameras with this hot-swap plate.

# 120 Seconds Countdown Display

The hotswap plate provides an LCD screen to display countdown seconds when changing battery. When battery is removed, the screen will countdown from 120s.

You just need to put on a new battery before it count down to 0. The new battery will charge the hotswap plate as well. You can see the countdown seconds will go back to 120s after a period The inner cells will ensure at least 120 seconds at 200W high

#### KA-B30B has 32Wh battery cells inside, provide 200W constant high load for cine cameras and all

32Wh, 28V, 200W High Load

The plate supports 22-33.6V B-mount battery, and power camera at 22-33.6V. When B-mount battery is removed, the inner cells