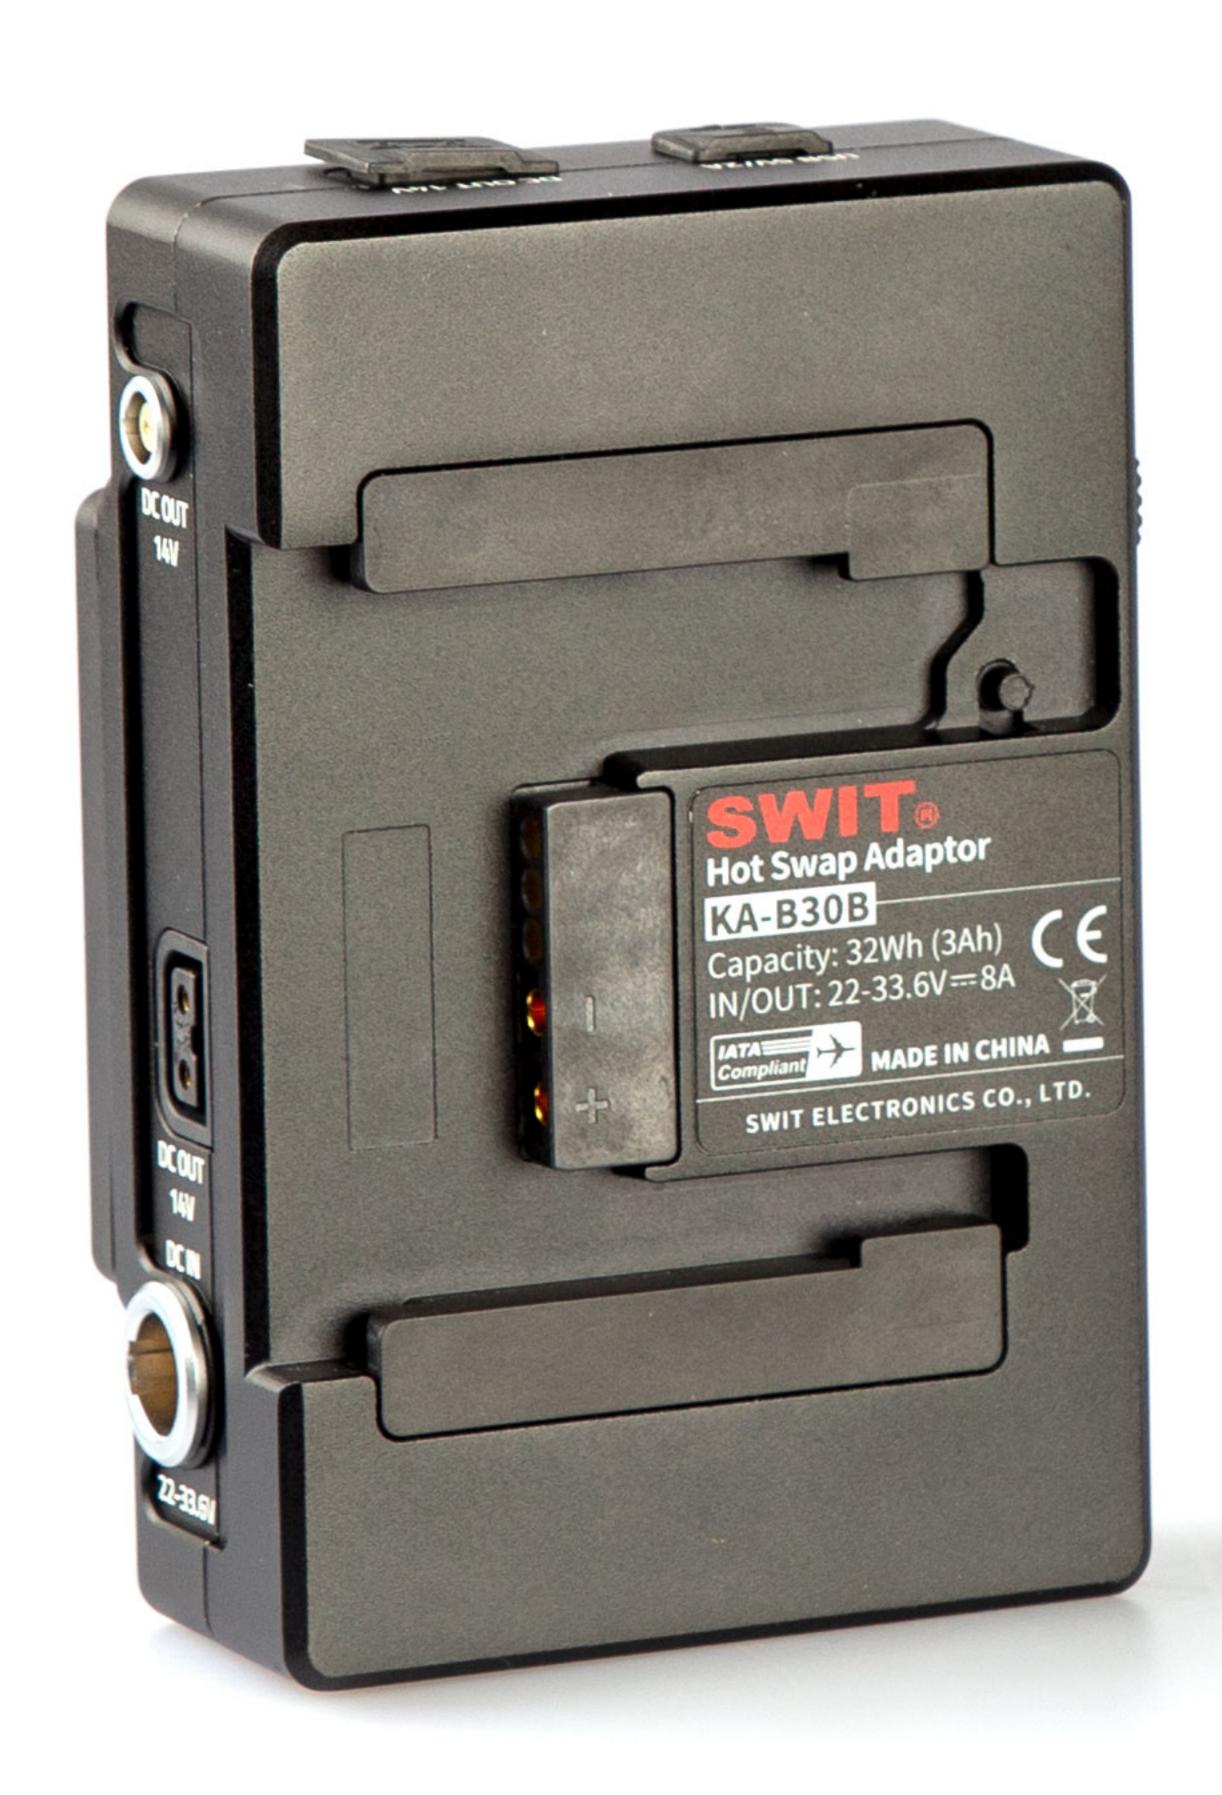

### **KA-B30B** | B-mount to B-mount Hotswap Plate

- > 28V, 32Wh 3Ah battery cells inside
- > 200W constant high load
- > At least 2 minutes run time > 120 seconds countdown display
- > 2x D-tap regulated 14V output
- > 1x 2-pin LEMO regulated 14V output

> USB 5V/2A x1 power output

- > 22-33.6V 8-pin input for power station hotswap
- Aluminum CNC unibody housing
- > Multiple circuit protections

**MSRP** 

Ex TAX / Shipping

Features

Specifications

Download

What's in box