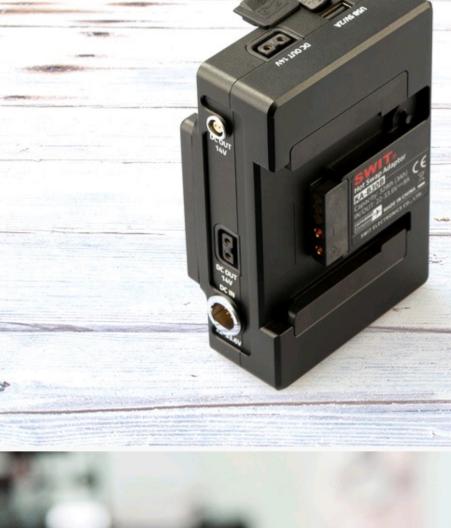

#### 1x 2-pin LEMO Reg. 14V 5A 70W out 2x D-tap Reg. 14V 5A 70W (each) out 1x USB-A 5V/2A output

**Power Interfaces** 

1x 8-pin 22-33.6V DC input (For power station hotswap)

KA-B30B provides: