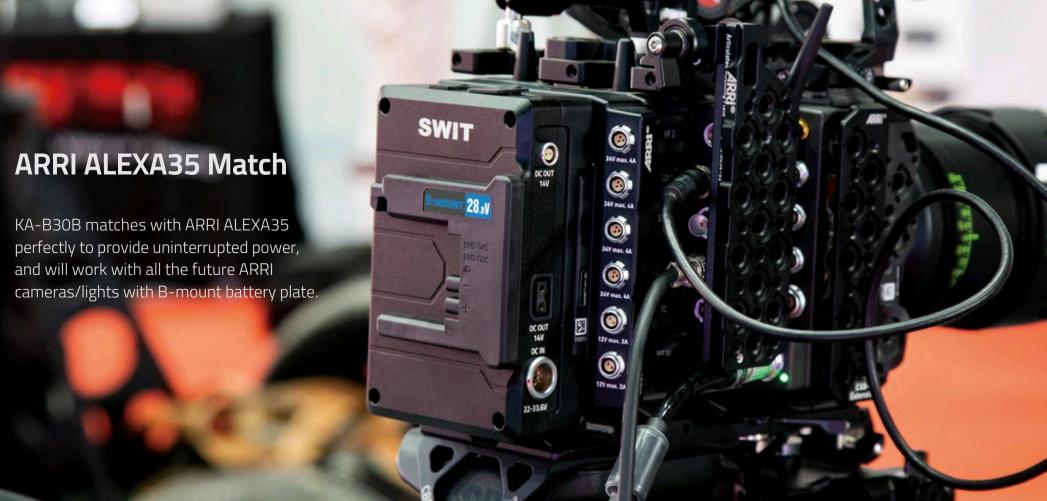

## **B-mount Hot-swap Plate**

KA-B30B is a B-mount extended plate with battery cells inside, and when you changing battery, the plate will take over the power supply until a new battery is mounted on. So you don't need to switch off the cameras with this hot-swap plate.