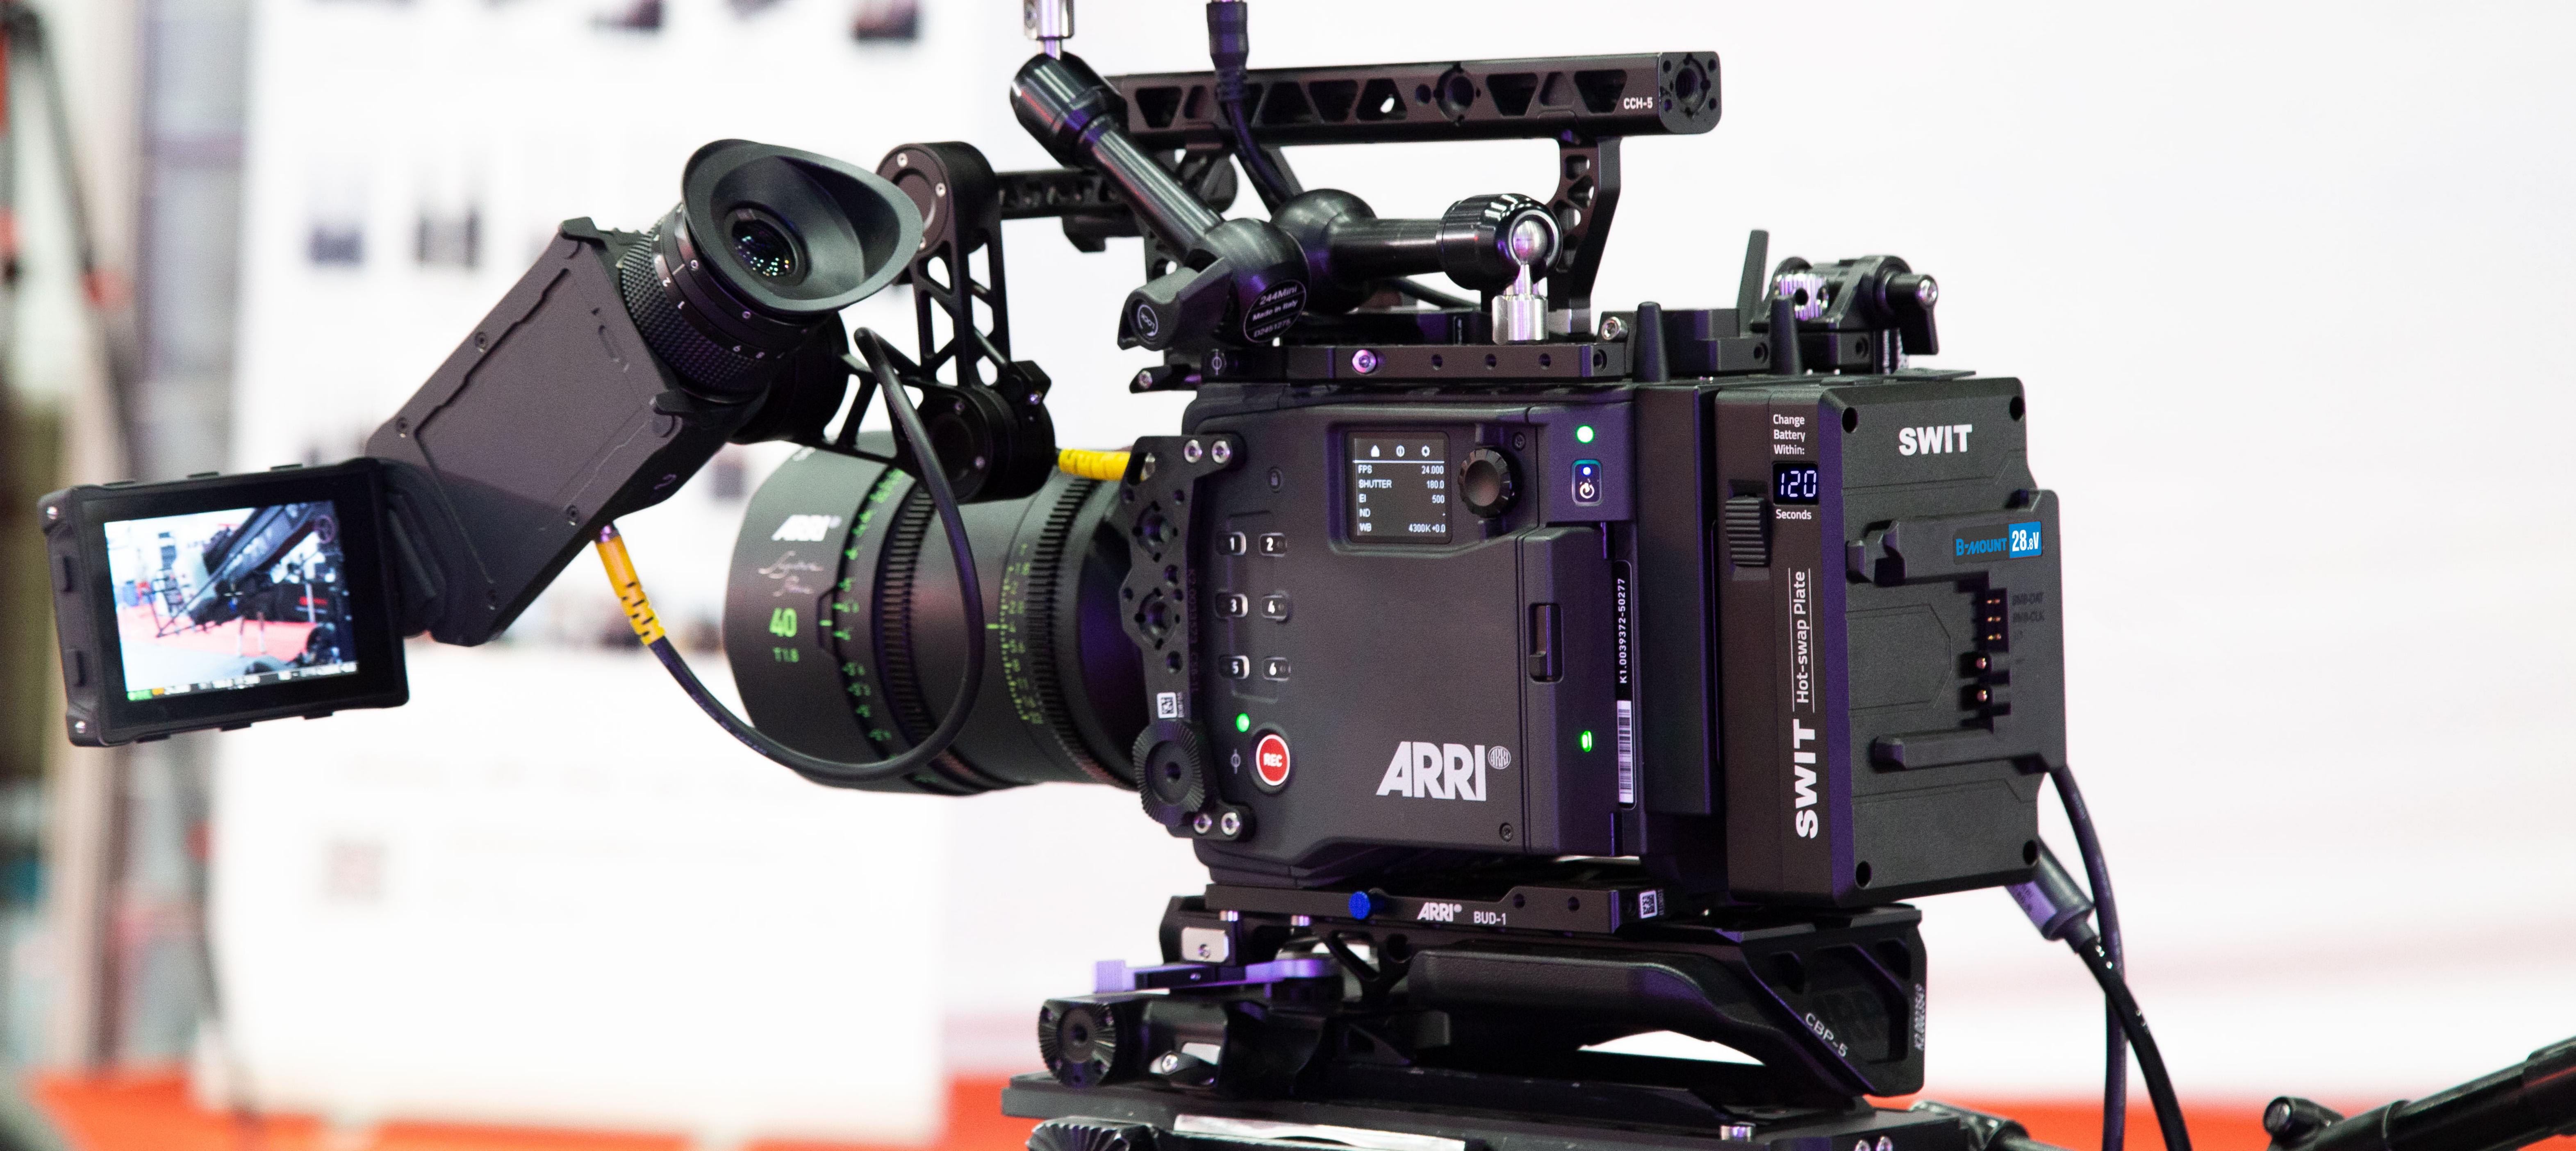

# 120 Seconds Countdown Display

The hotswap plate provides an LCD screen to display countdown seconds when changing battery. When battery is removed, the screen will countdown from 120s.

You just need to put on a new battery before it count down to 0. The new battery will charge the hotswap plate as well. You can see the countdown seconds will go back to 120s after a period The inner cells will ensure at least 120 seconds at 200W high

load even after 500 times cycle.