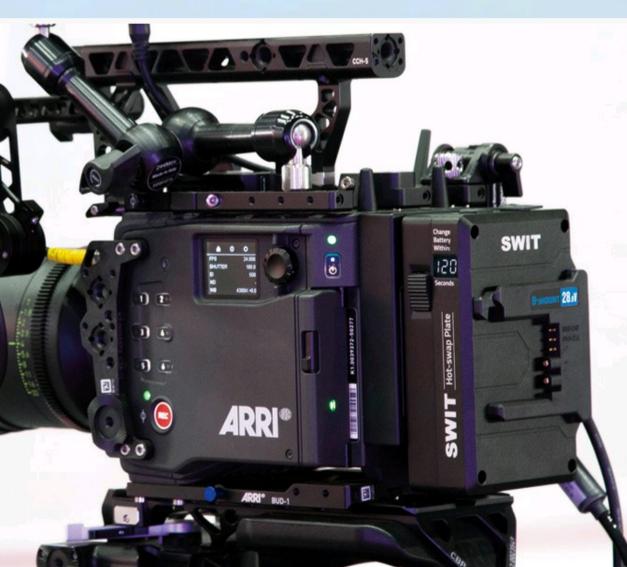

## **B-mount Hot-swap Plate**

KA-B30B is a B-mount extended plate with battery cells inside, and when you changing battery, the plate will take over the power supply until a new battery is mounted on. So you don't need to switch off the cameras with this hot-swap plate.

# 120 Seconds Countdown Display

The hotswap plate provides an LCD screen to display countdown seconds when changing battery. When battery is removed, the screen will countdown from 120s.

You just need to put on a new battery before it count down to 0. The new battery will charge the hotswap plate as well. You can see the countdown seconds will go back to 120s after a period The inner cells will ensure at least 120 seconds at 200W high