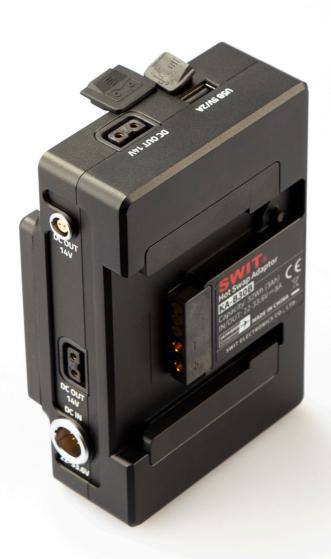

#### 1x 2-pin LEMO Reg. 14V 5A 70W out 2x D-tap Reg. 14V 5A 70W (each) out 1x USB-A 5V/2A output

**Power Interfaces** 

1x 8-pin 22-33.6V DC input (For power station hotswap)

KA-B30B provides: