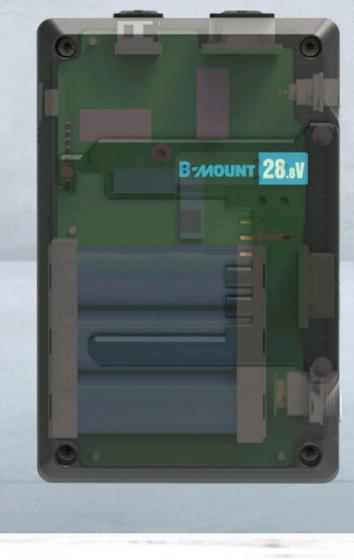

#### KA-B30B has 32Wh battery cells inside, provide 200W constant high load for cine cameras and all

32Wh, 28V, 200W High Load

The plate supports 22-33.6V B-mount battery, and power camera at 22-33.6V. When B-mount battery is removed, the inner cells

camera-top devices.

provide regulated 28V to power camera.