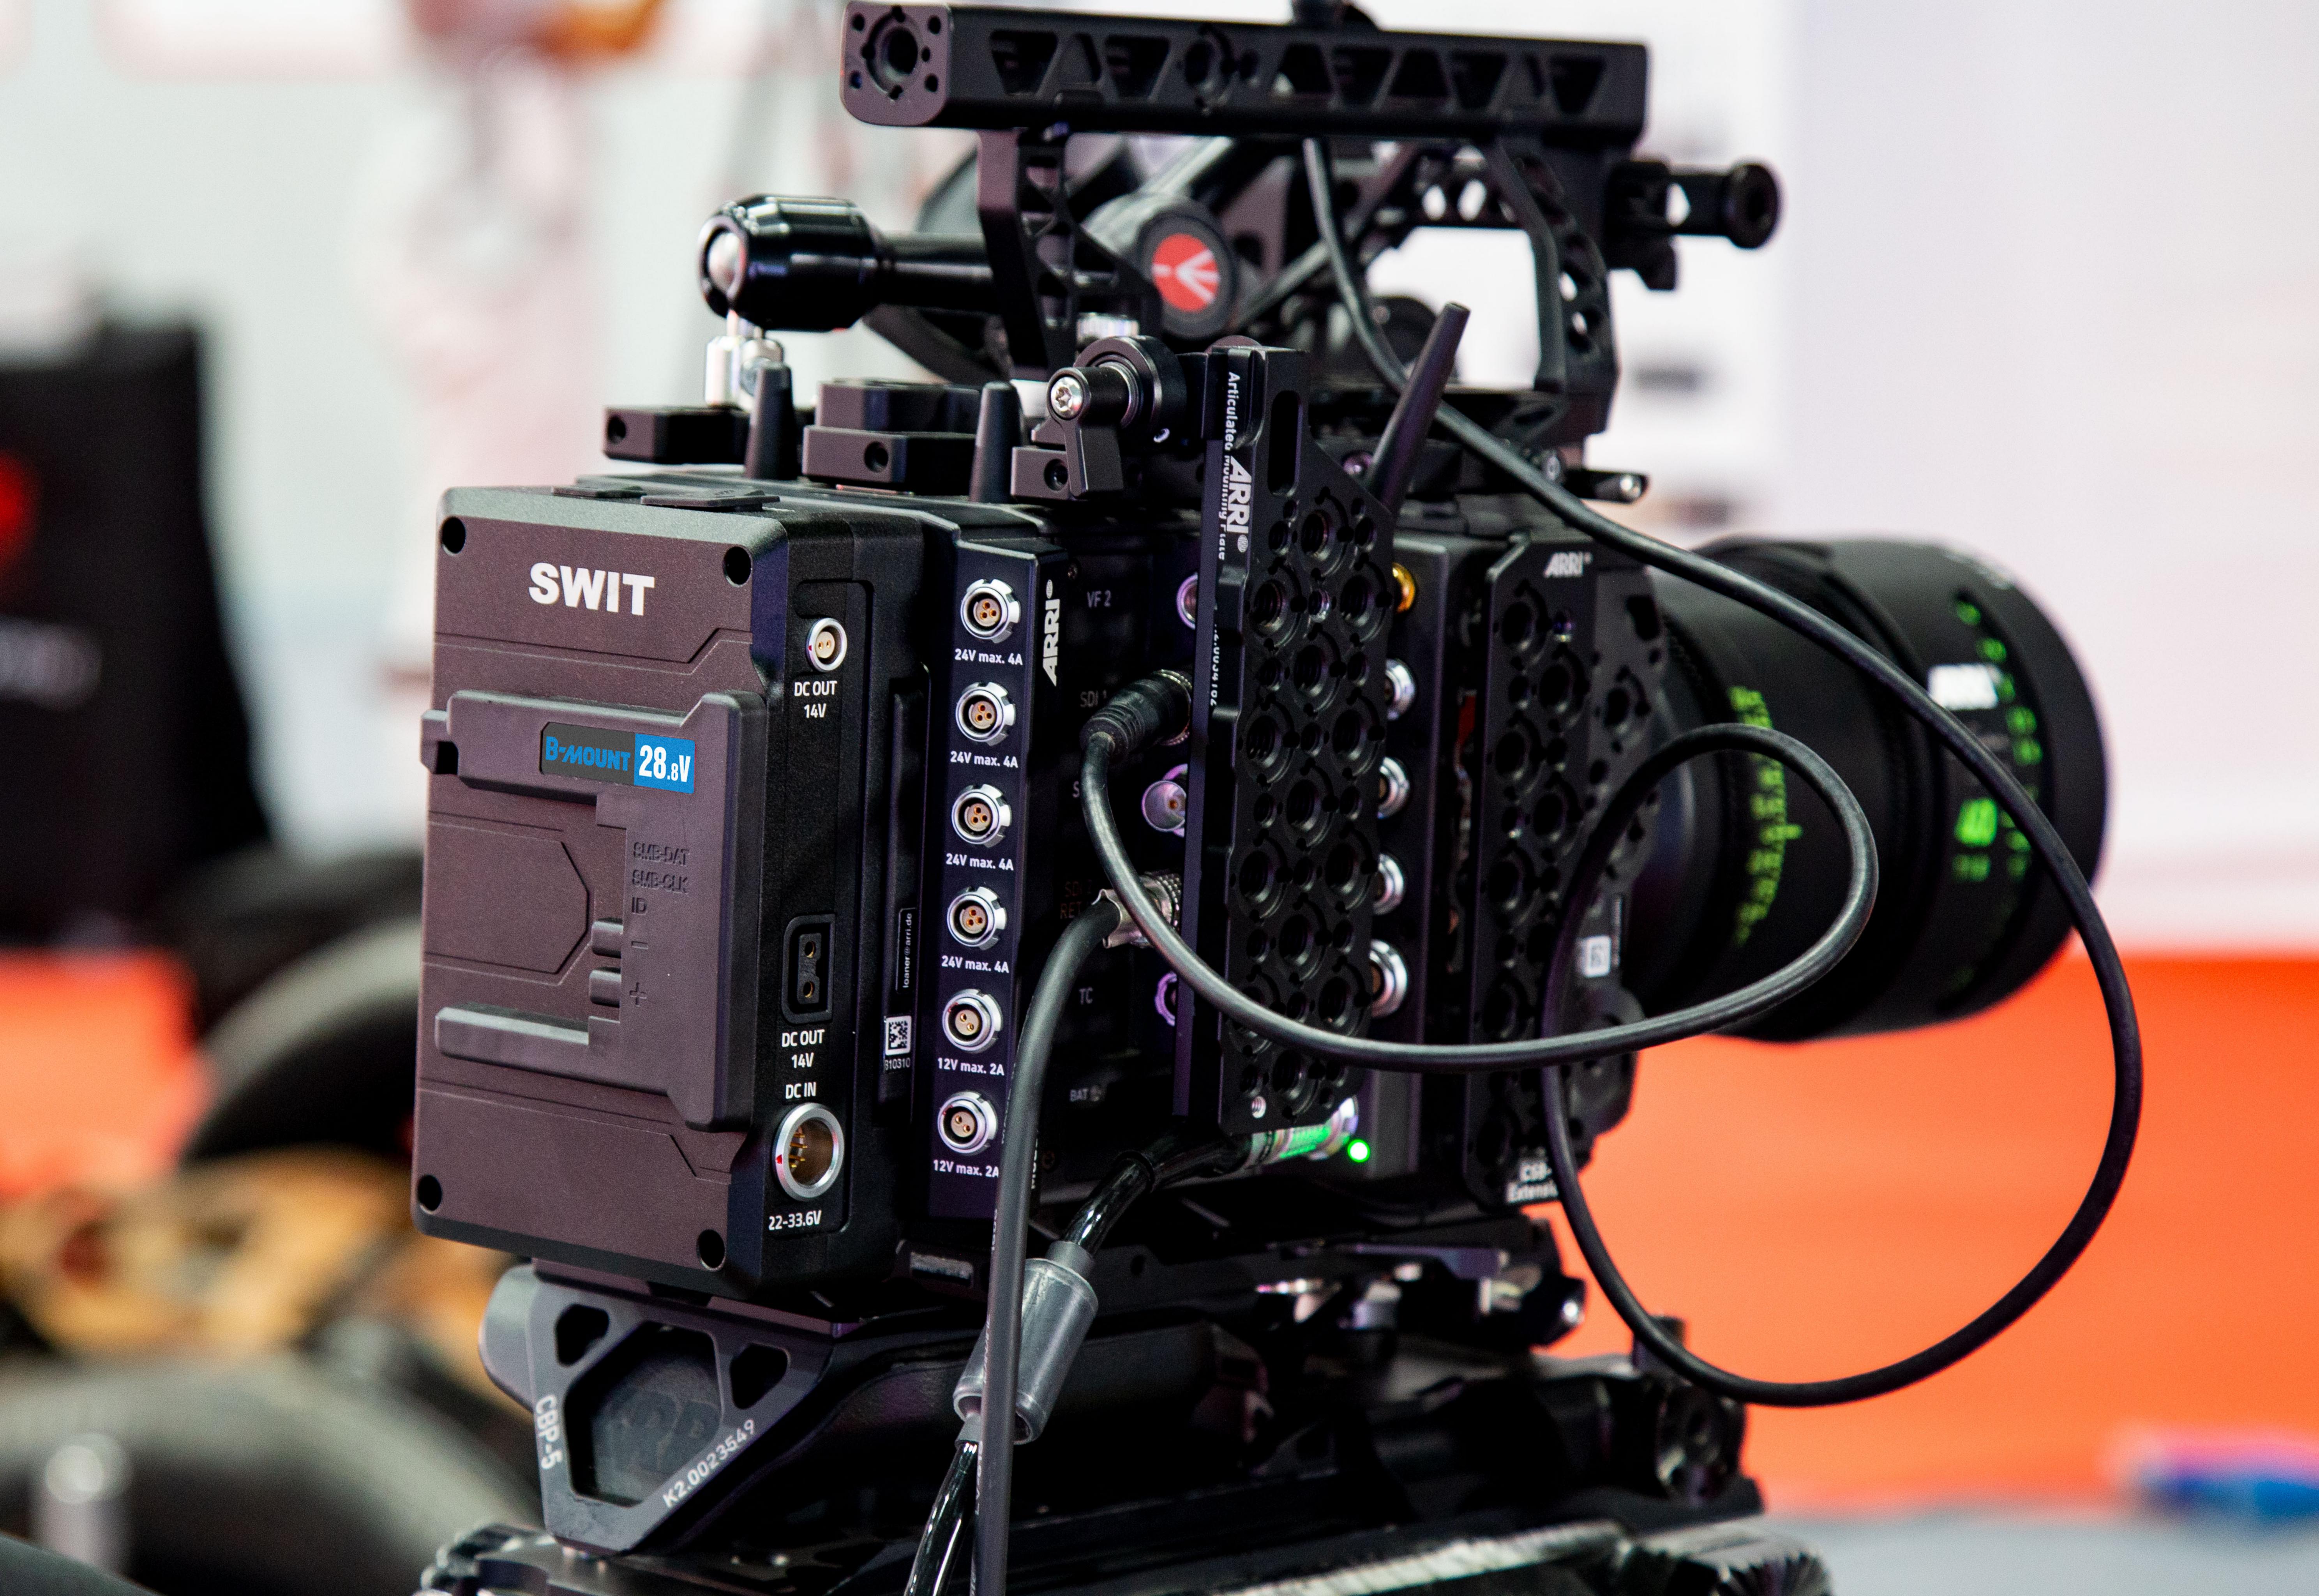

#### 1x 2-pin LEMO Reg. 14V 5A 70W out 2x D-tap Reg. 14V 5A 70W (each) out 1x USB-A 5V/2A output

**Power Interfaces** 

1x 8-pin 22-33.6V DC input (For power station hotswap)

KA-B30B provides: