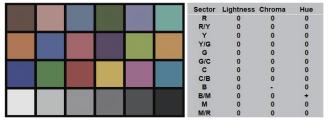

## 5600K Daylight Color Temp

100W

FL-C100 outputs accruate and stable 5600K color temperature for daylight studio application.

|   |   |                       |                       | Sector | Lightness | Chroma | Hue |
|---|---|-----------------------|-----------------------|--------|-----------|--------|-----|
|   |   |                       |                       | R      | 0         | 0      | 0   |
|   |   |                       |                       | R/Y    | 0         | 0      | 0   |
|   |   |                       |                       | Y      | 0         | 0      | 0   |
|   |   |                       |                       | Y/G    | 0         | 0      | 0   |
|   |   |                       |                       | G      | 0         | 0      | 0   |
| _ |   |                       |                       | G/C    | 0         | 0      | 0   |
|   |   | and the second second | and the second second | С      | 0         | 0      | 0   |
|   |   |                       |                       | C/B    | 0         | 0      | 0   |
|   | _ |                       |                       | в      | 0         | -      | 0   |
|   |   |                       |                       | B/M    | 0         | 0      | +   |
|   |   |                       |                       | м      | 0         | 0      | 0   |
|   |   | 4                     | <br><b>3</b> 10       | M/R    | 0         | 0      | 0   |