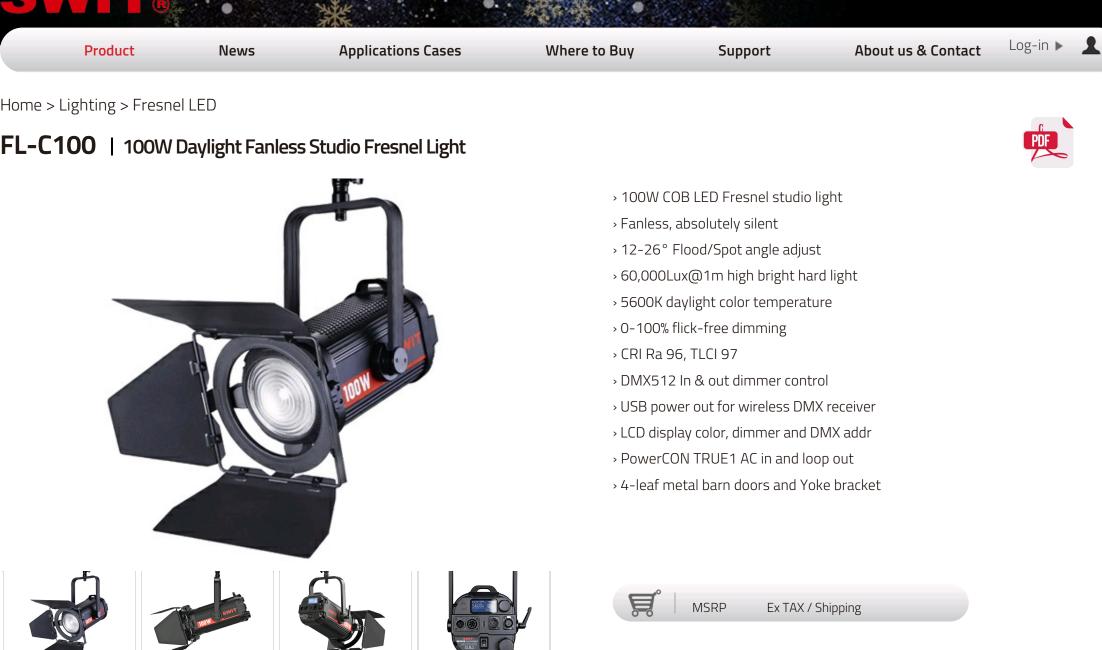

## **100W Fanless Fresnel Light**

Brighter, harder, absolutely silent

FL-C100 is a 100W COB-LED fresnel light of daylight color temperature, 60,000Lux @1m high bright, with DMX control, high CRI/TLCI and accurate color performance, and no fan, no noise at all, for broadcast studio, theatre, film set install applications.

# 100W Daylight Fanless Studio Fresnel LED Light

# FL-C100

### 100W COB-LED Fresnel Light

FL-C100 is a 100W COB-LED fresnel light of daylight color temperature, 60,000Lux @1m high bright, with DMX control, high CRI/TLCI and accurate color performance, and no fan, no noise at all, for broadcast studio, theatre, film set install applications.