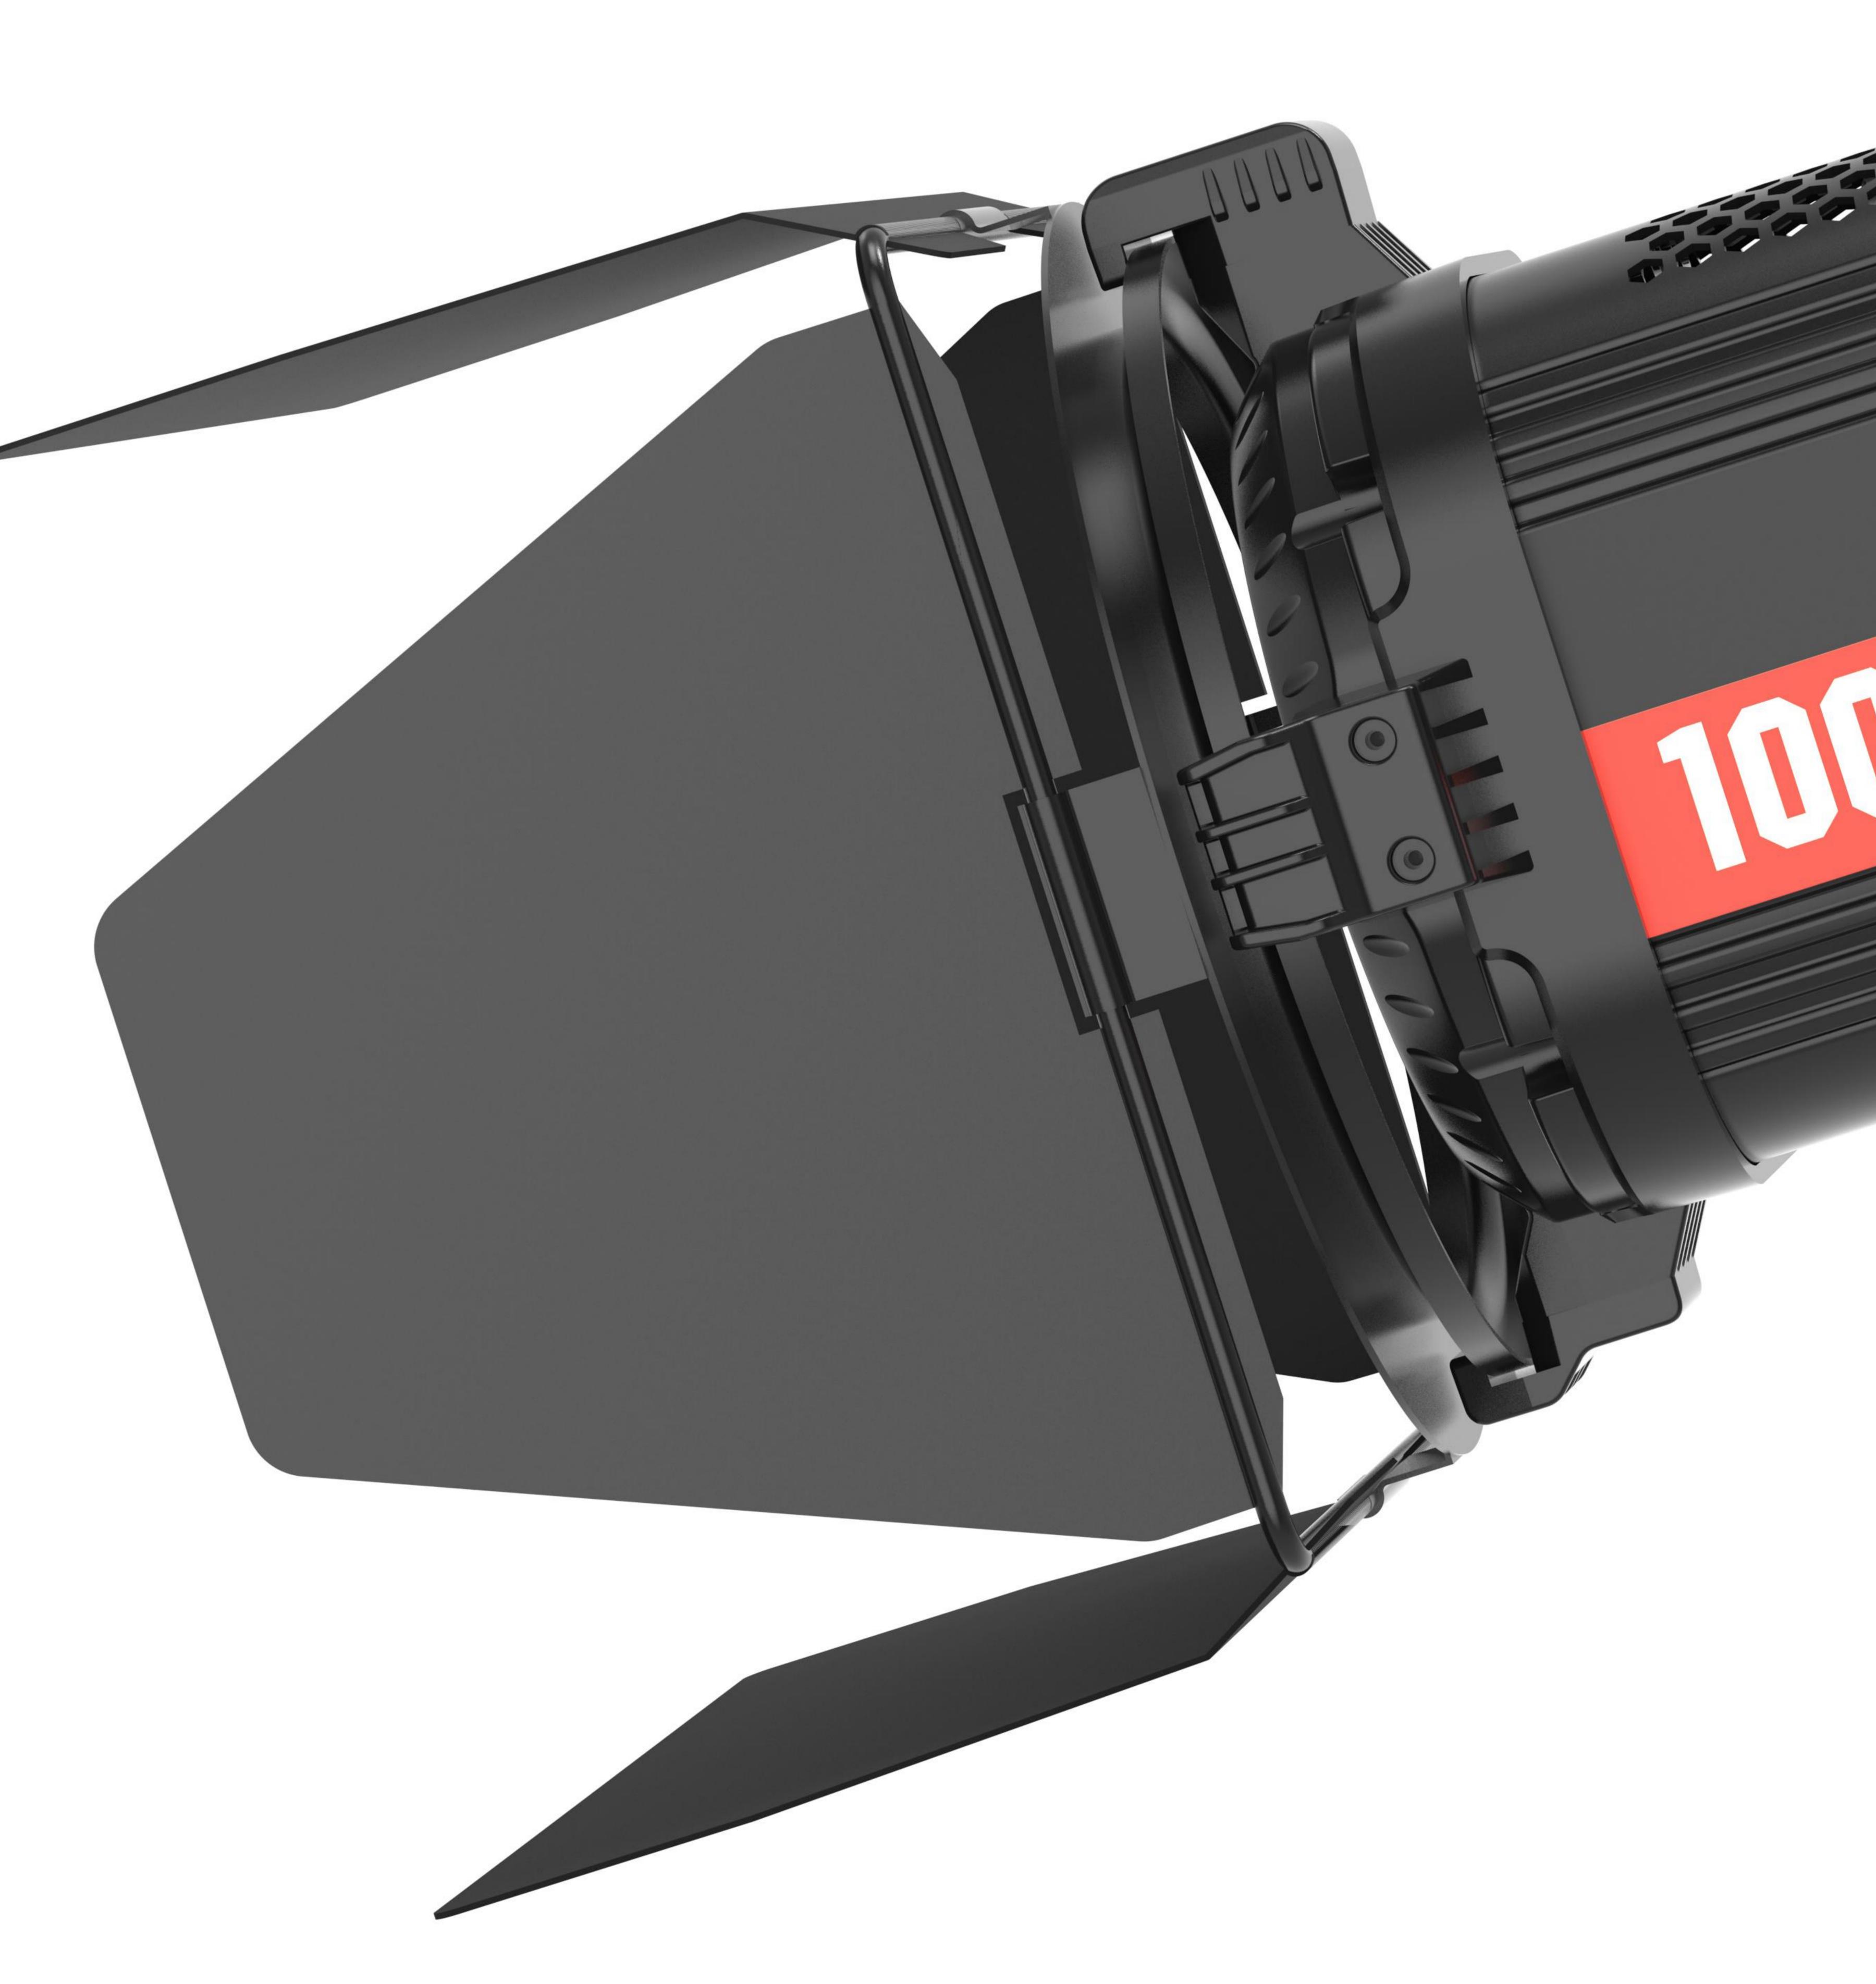

## 4-leaf Metal Barn Door

FL-C100 is equipped with 4-leaf metal barn doors, dismountable and rotatable. The light also provides a special black-out cloth to prevent the light leakage.