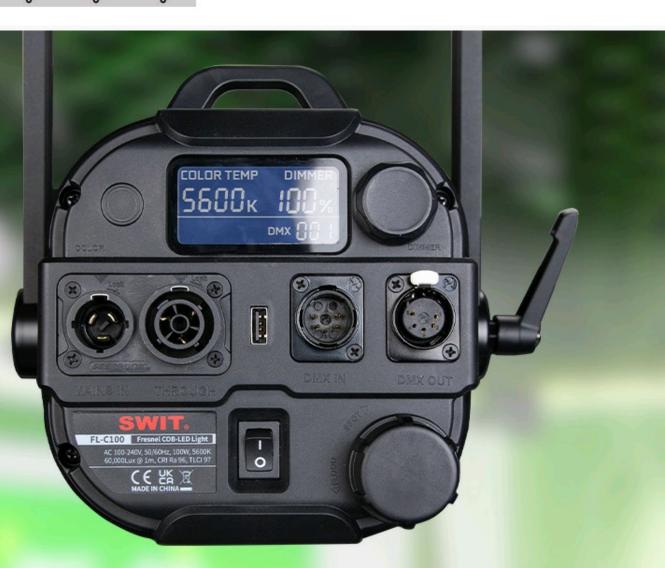

## DMX, AC IN & LOOP

FL-C100 provides 5-pin XLR DMX512 in and out, with a 5V USB-A socket to power wireless DMX receiver. For convenient studio installation, the FL-C100 provides PowerCON True 1 AC in and loop out sockets, which will loop through more than 25x FL-C100 lights under 220V AC voltage, and 13x FL-C100 lights under 110V voltage.

### **Power and Control**