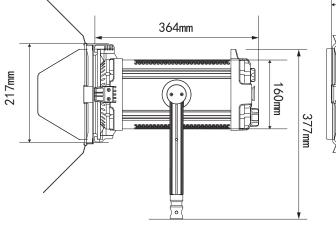

### **Specifications**

| Model         | FL-C100                                         |
|---------------|-------------------------------------------------|
| LEDs          | COB Chip-on-board                               |
| Spot angle    | 12° - 26° adjust                                |
| Illuminance   | 60,000Lux @ 1m/Spot                             |
| Color Temp    | 5600K                                           |
| Color Render  | CRI 96; TLCI 97                                 |
| DMX           | 5-pin XLR DMX in & out                          |
| Input Voltage | AC 100-240V, 50/60Hz<br>PowerCON True1 in & out |
| Power         | 100W                                            |
| Net Weight    | 5.2kg incl. Barndoors                           |
|               |                                                 |