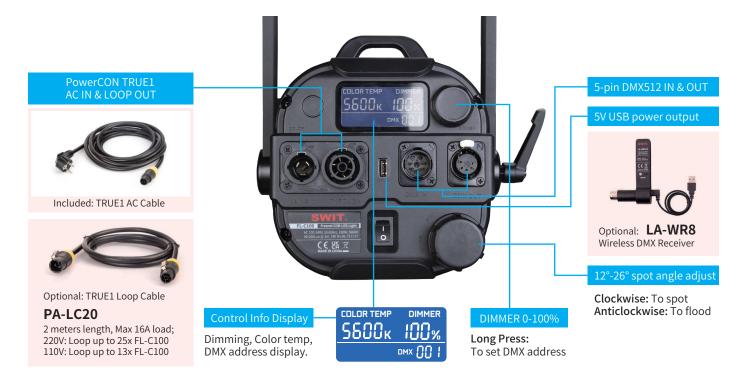

## DMX, AC IN & LOOP

FL-C100 provides 5-pin XLR DMX512 in and out, with a 5V USB-A socket to power wireless DMX receiver. For convenient studio installation, the FL-C100 provides PowerCON True 1 AC in and loop out sockets, which will loop through more than 25x FL-C100 lights under 220V AC voltage, and 13x FL-C100 lights under 110V voltage.