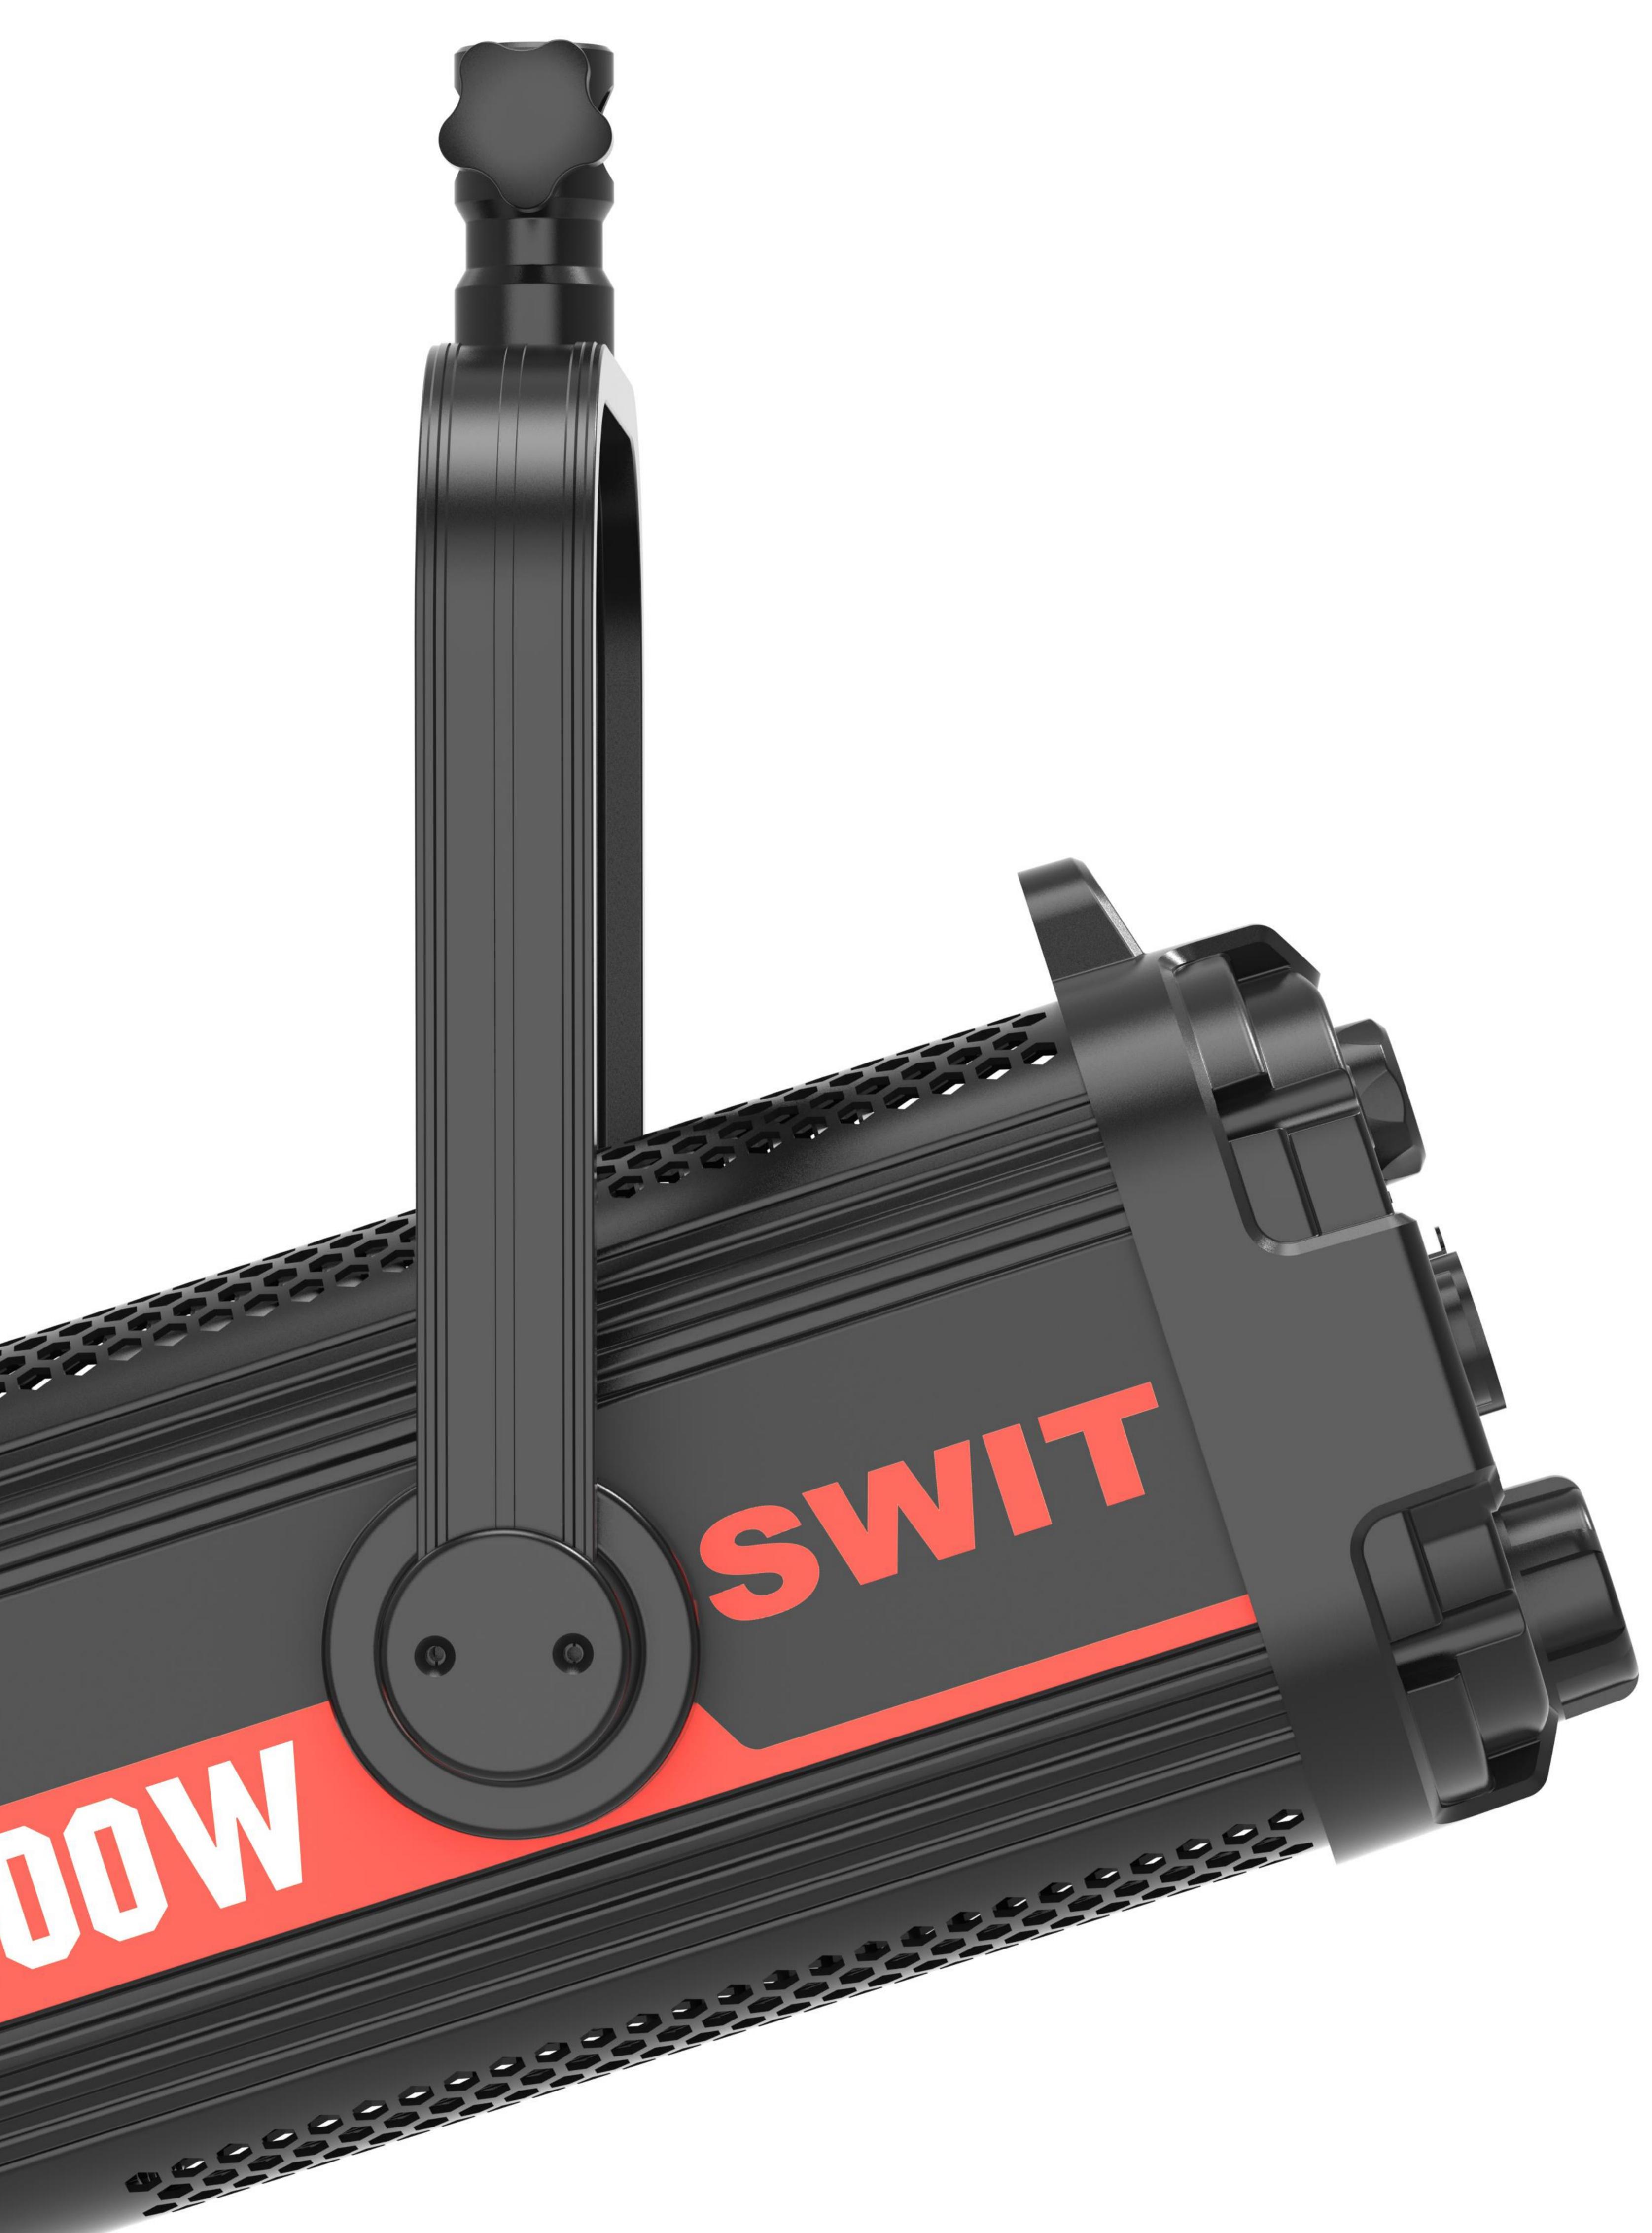

## DMX, AC IN & LOOP

FL-C100 provides 5-pin XLR DMX512 in and out, with a 5V USB-A socket to power wireless DMX receiver. For convenient studio installation, the FL-C100 provides PowerCON True 1 AC in and loop out sockets, which will loop through more than 25x FL-C100 lights under 220V AC voltage, and 13x FL-C100 lights under 110V voltage.

### **Power and Control**