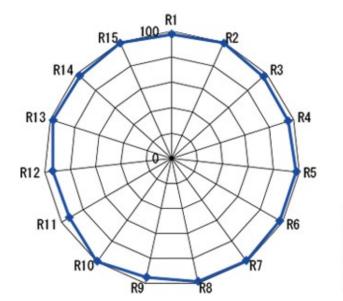

## **Accurate Color Render**

CRI 96; TLCI 97

CRI (Color Rendering Index) is a measure of the ability of a light source to reveal the colors of various objects faithfully in comparison with a natural light source. And TLCI (Television Lighting Consistency Index) is special for the color reveal ability by camera sensor. Max value 100.

The normal LED light has 80-85 CRI or TLCI, while FL-C100 offers the ultra high CRI at 96 and TLCI at 97, and will not lose the object original colors.

#### **CRI 96; TLCI 97**

FL-C100 featured ultra high CRI Ra 96 and TLCI 97, will keep the object original colors under lights.

SWIT