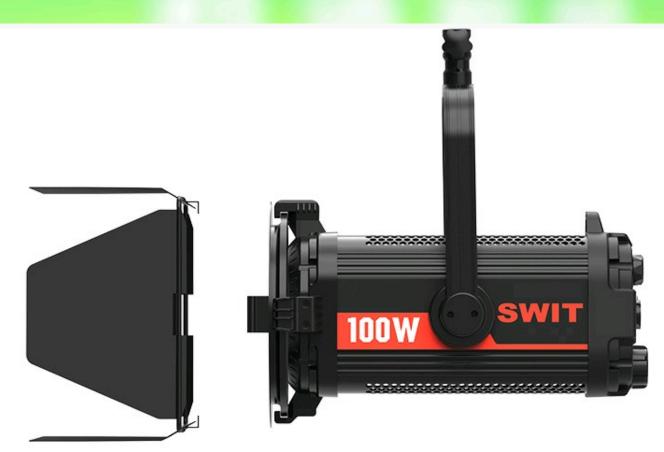

## 4-leaf Metal Barn Door

FL-C100 is equipped with 4-leaf metal barn doors, dismountable and rotatable. The light also provides a special black-out cloth to prevent the light leakage.

### 100W COB-LED Fresnel Light

FL-C100 is a 100W COB-LED fresnel light of daylight color temperature, 60,000Lux @1m high bright, with DMX control, high CRI/TLCI and accurate color performance, and no fan, no noise at all, for broadcast studio, theatre, film set install applications.