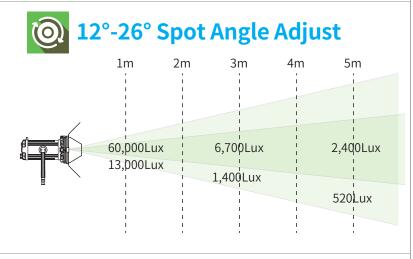

## 12°-26° Spot/Flood Adjust

FL-C100 outputs 12°-26° beam angle by adjusting position of LED board internally, 0 to 100% PWM digital dimming, smoothly and non-flickering.

| Distance | 12° Spot  | 26° Flood |  |
|----------|-----------|-----------|--|
| 1 meter  | 60,000Lux | 13,000Lux |  |
| 3 meters | 6,700Lux  | 1,400Lux  |  |
| 5 meters | 2,400Lux  | 520Lux    |  |
|          |           |           |  |