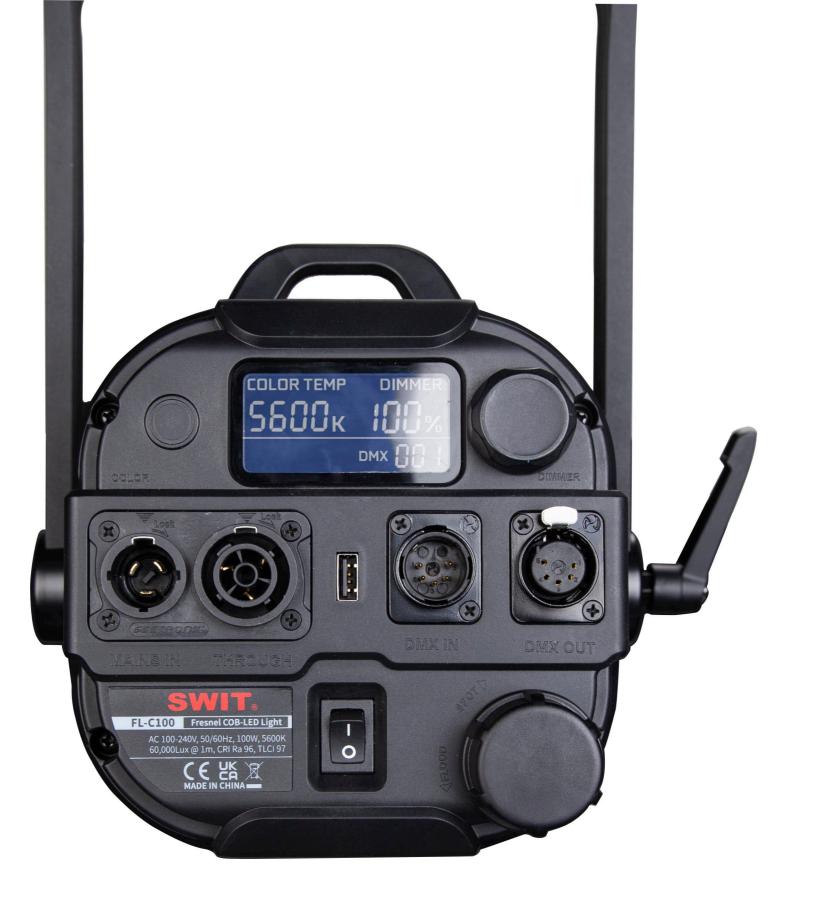

## DMX, AC IN & LOOP

FL-C100 provides 5-pin XLR DMX512 in and out, with a 5V USB-A socket to power wireless DMX receiver. For convenient studio installation, the FL-C100 provides PowerCON True 1 AC in and loop out sockets, which will loop through more than 25x FL-C100 lights under 220V AC voltage, and 13x FL-C100 lights under 110V voltage.

### **Power and Control**