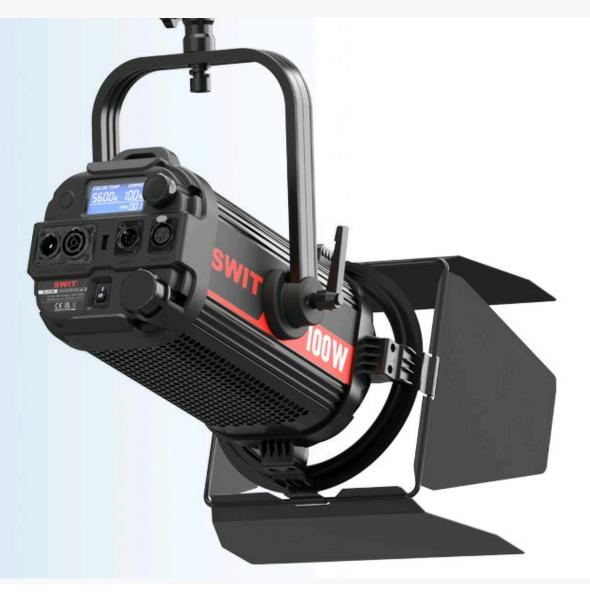

## DMX, AC IN & LOOP

FL-C100 provides 5-pin XLR DMX512 in and out, with a 5V USB-A socket to power wireless DMX receiver. For convenient studio installation, the FL-C100 provides PowerCON True 1 AC in and loop out sockets, which will loop through more than 25x FL-C100 lights under 220V AC voltage, and 13x FL-C100 lights under 110V voltage.

### **Power and Control**