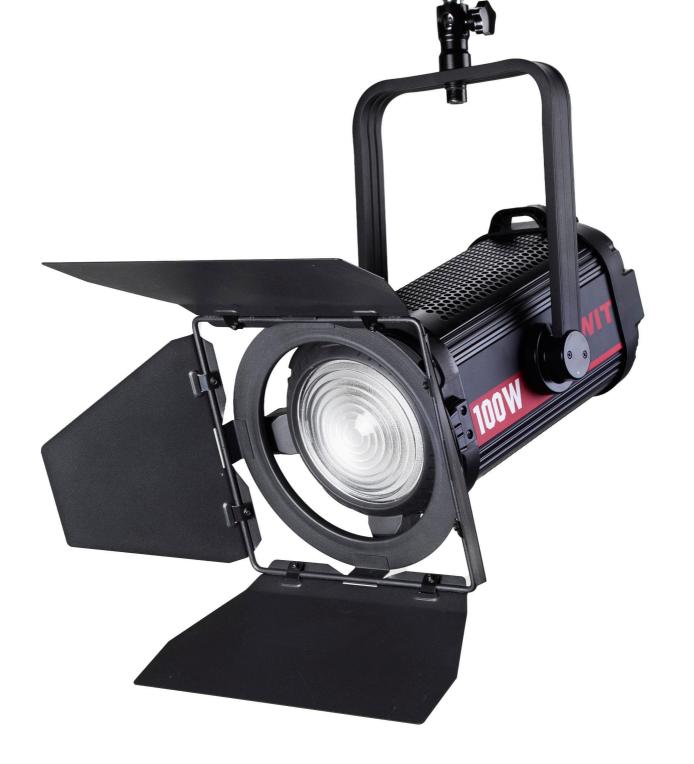

## **100W Fanless Fresnel Light**

Brighter, harder, absolutely silent

FL-C100 is a 100W COB-LED fresnel light of daylight color temperature, 60,000Lux @1m high bright, with DMX control, high CRI/TLCI and accurate color performance, and no fan, no noise at all, for broadcast studio, theatre, film set install applications.

### 100W COB-LED Fresnel Light

FL-C100 is a 100W COB-LED fresnel light of daylight color temperature, 60,000Lux @1m high bright, with DMX control, high CRI/TLCI and accurate color performance, and no fan, no noise at all, for broadcast studio, theatre, film set install applications.