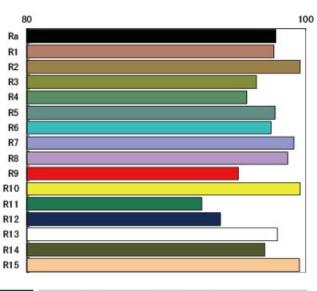

## **Accurate Color Render**

CRI 96; TLCI 97

CRI (Color Rendering Index) is a measure of the ability of a light source to reveal the colors of various objects faithfully in comparison with a natural light source. And TLCI (Television Lighting Consistency Index) is special for the color reveal ability by camera sensor. Max value 100.

The normal LED light has 80-85 CRI or TLCI, while FL-C100 offers the ultra high CRI at 96 and TLCI at 97, and will not lose the object original colors.

#### **CRI 96; TLCI 97**

FL-C100 featured ultra high CRI Ra 96 and TLCI 97, will keep the object original colors under lights.

SWIT