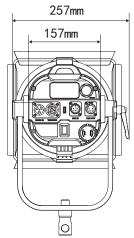

## DMX, AC IN & LOOP

FL-C100 provides 5-pin XLR DMX512 in and out, with a 5V USB-A socket to power wireless DMX receiver. For convenient studio installation, the FL-C100 provides PowerCON True 1 AC in and loop out sockets, which will loop through more than 25x FL-C100 lights under 220V AC voltage, and 13x FL-C100 lights under 110V voltage.

### **Specifications**

| Model         | FL-C100                                         |
|---------------|-------------------------------------------------|
| LEDs          | COB Chip-on-board                               |
| Spot angle    | 12° - 26° adjust                                |
| Illuminance   | 60,000Lux @ 1m/Spot                             |
| Color Temp    | 5600K                                           |
| Color Render  | CRI 96; TLCI 97                                 |
| DMX           | 5-pin XLR DMX in & out                          |
| Input Voltage | AC 100-240V, 50/60Hz<br>PowerCON True1 in & out |
| Power         | 100W                                            |
| Net Weight    | 5.2kg incl. Barndoors                           |
|               |                                                 |