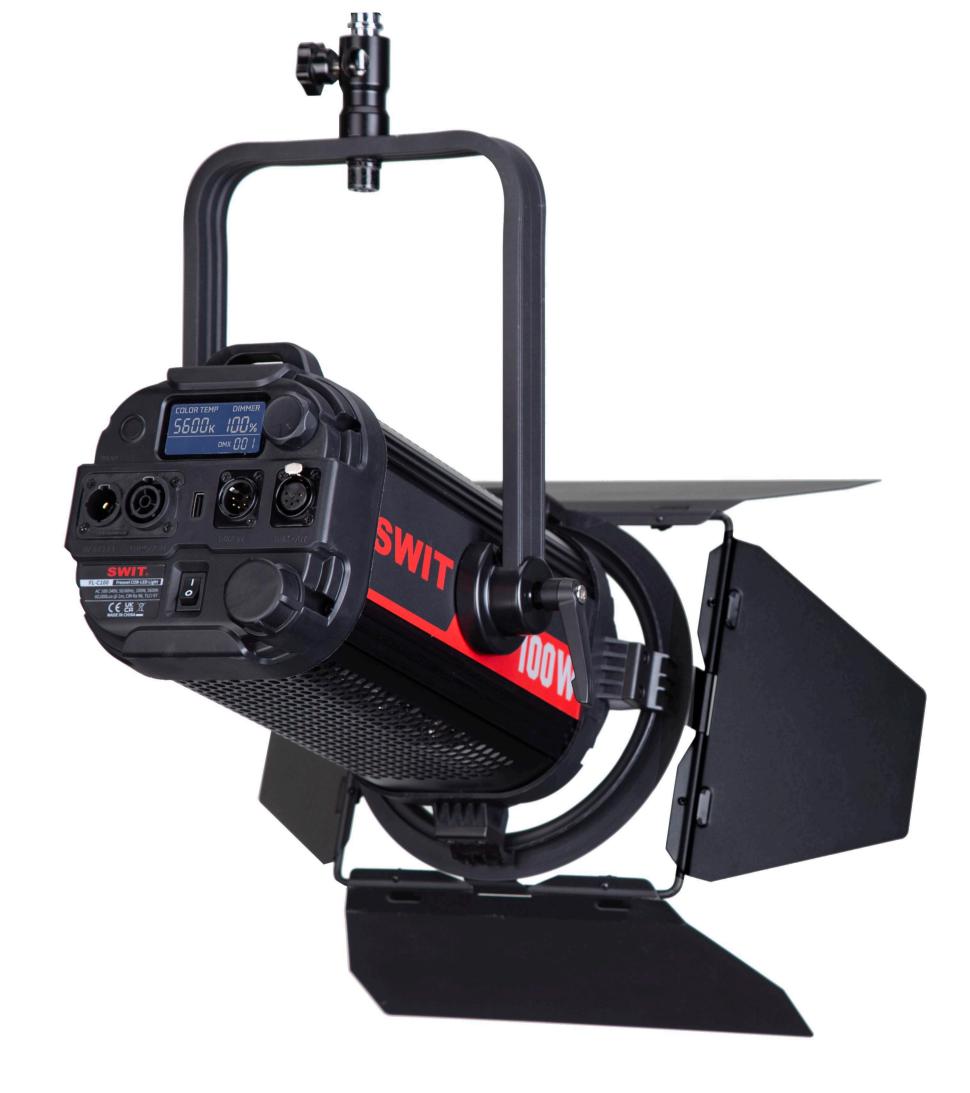

## 4-leaf Metal Barn Door

FL-C100 is equipped with 4-leaf metal barn doors, dismountable and rotatable. The light also provides a special black-out cloth to prevent the light leakage.

# 100W Daylight Fanless Studio Fresnel LED Light

# FL-C100