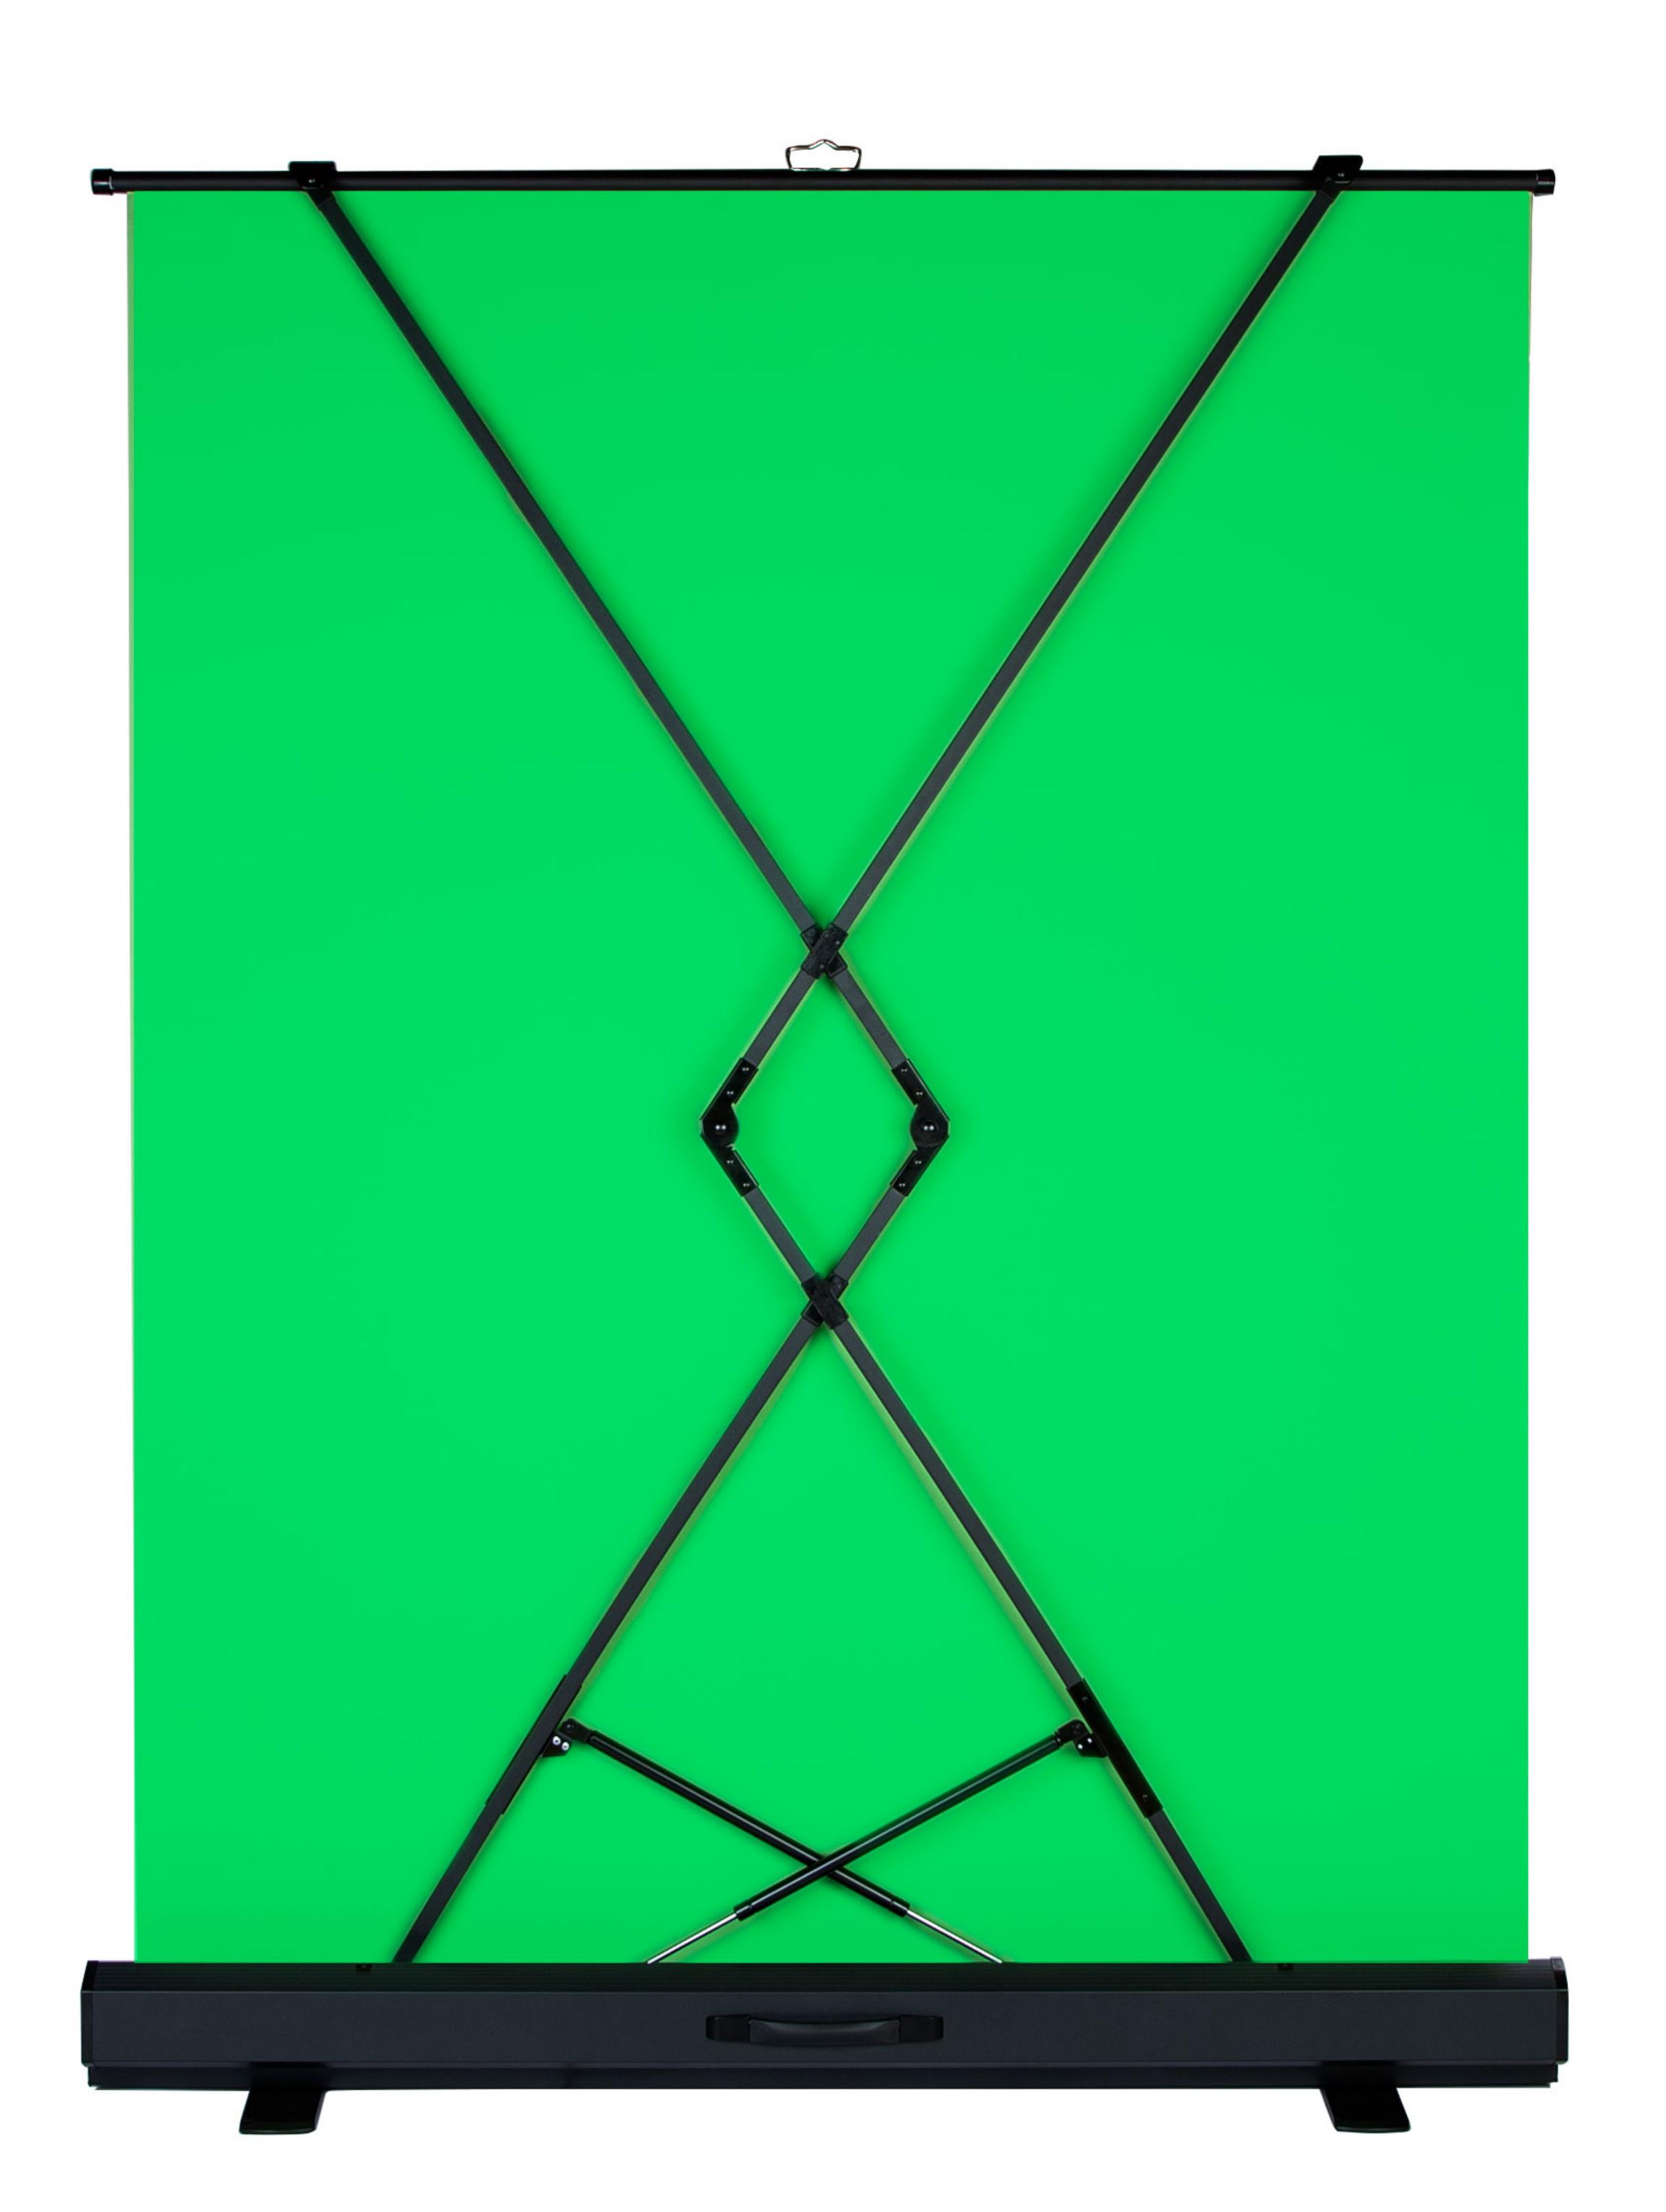

## The rear gas spring support rod keeps the screen fabric flat and balance when rolling up, and helps to extend or retract the screen easily.

**Gas Spring Support Rod** 

# balance even at outdoor production.

**Anti-Dumping Feet** 

You can rotate out the metal feet from the base, to stand the screen on the floor. The feet will keep