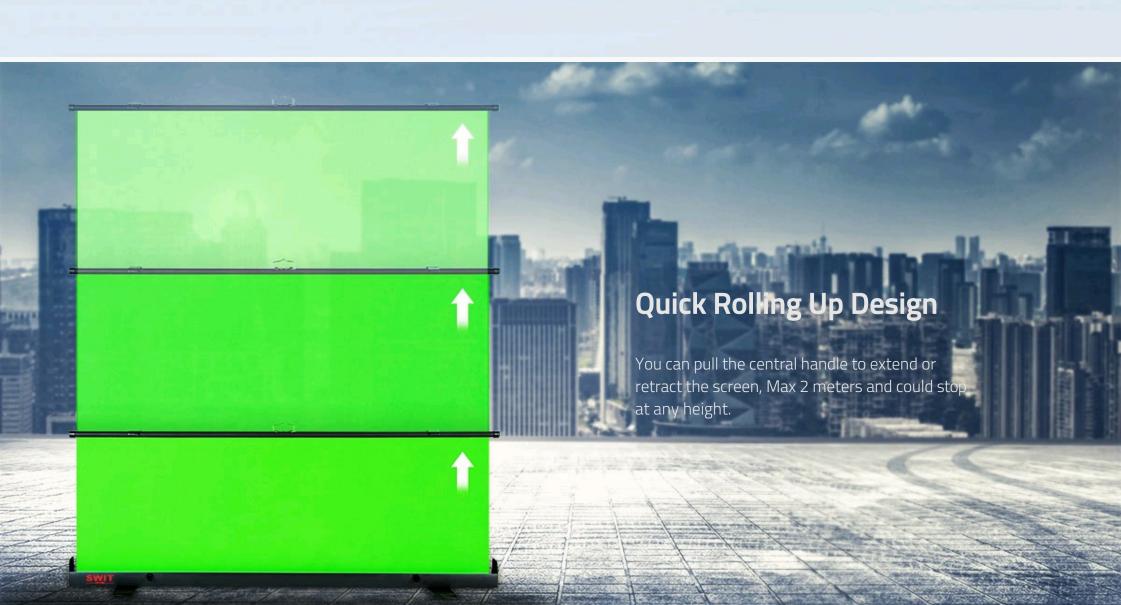

## The rear gas spring support rod keeps the screen fabric flat and balance when rolling up, and helps to extend or retract the screen easily.

**Gas Spring Support Rod** 