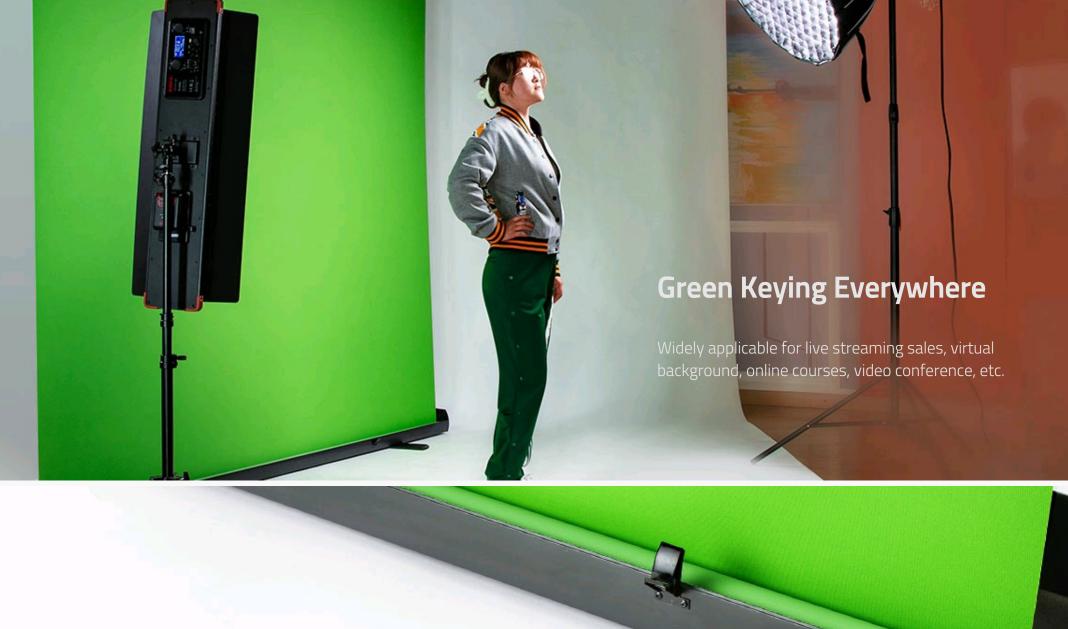

## CK150 | Portable Chroma Key Screen

Quick retract chroma key green screen 1.5 meters wide, 2 meters height High vibrancy wrinkle resistant fabric Gas spring bracket support Anti-dumping feet Portable carrying for field productions

## CK150 is a quick setup and portable green screen for Streamers and Content Creators to do chroma key visual

Portable Chroma Key Screen

effects, with 2 meters height and 1.5 meters wide to cover full body effects.