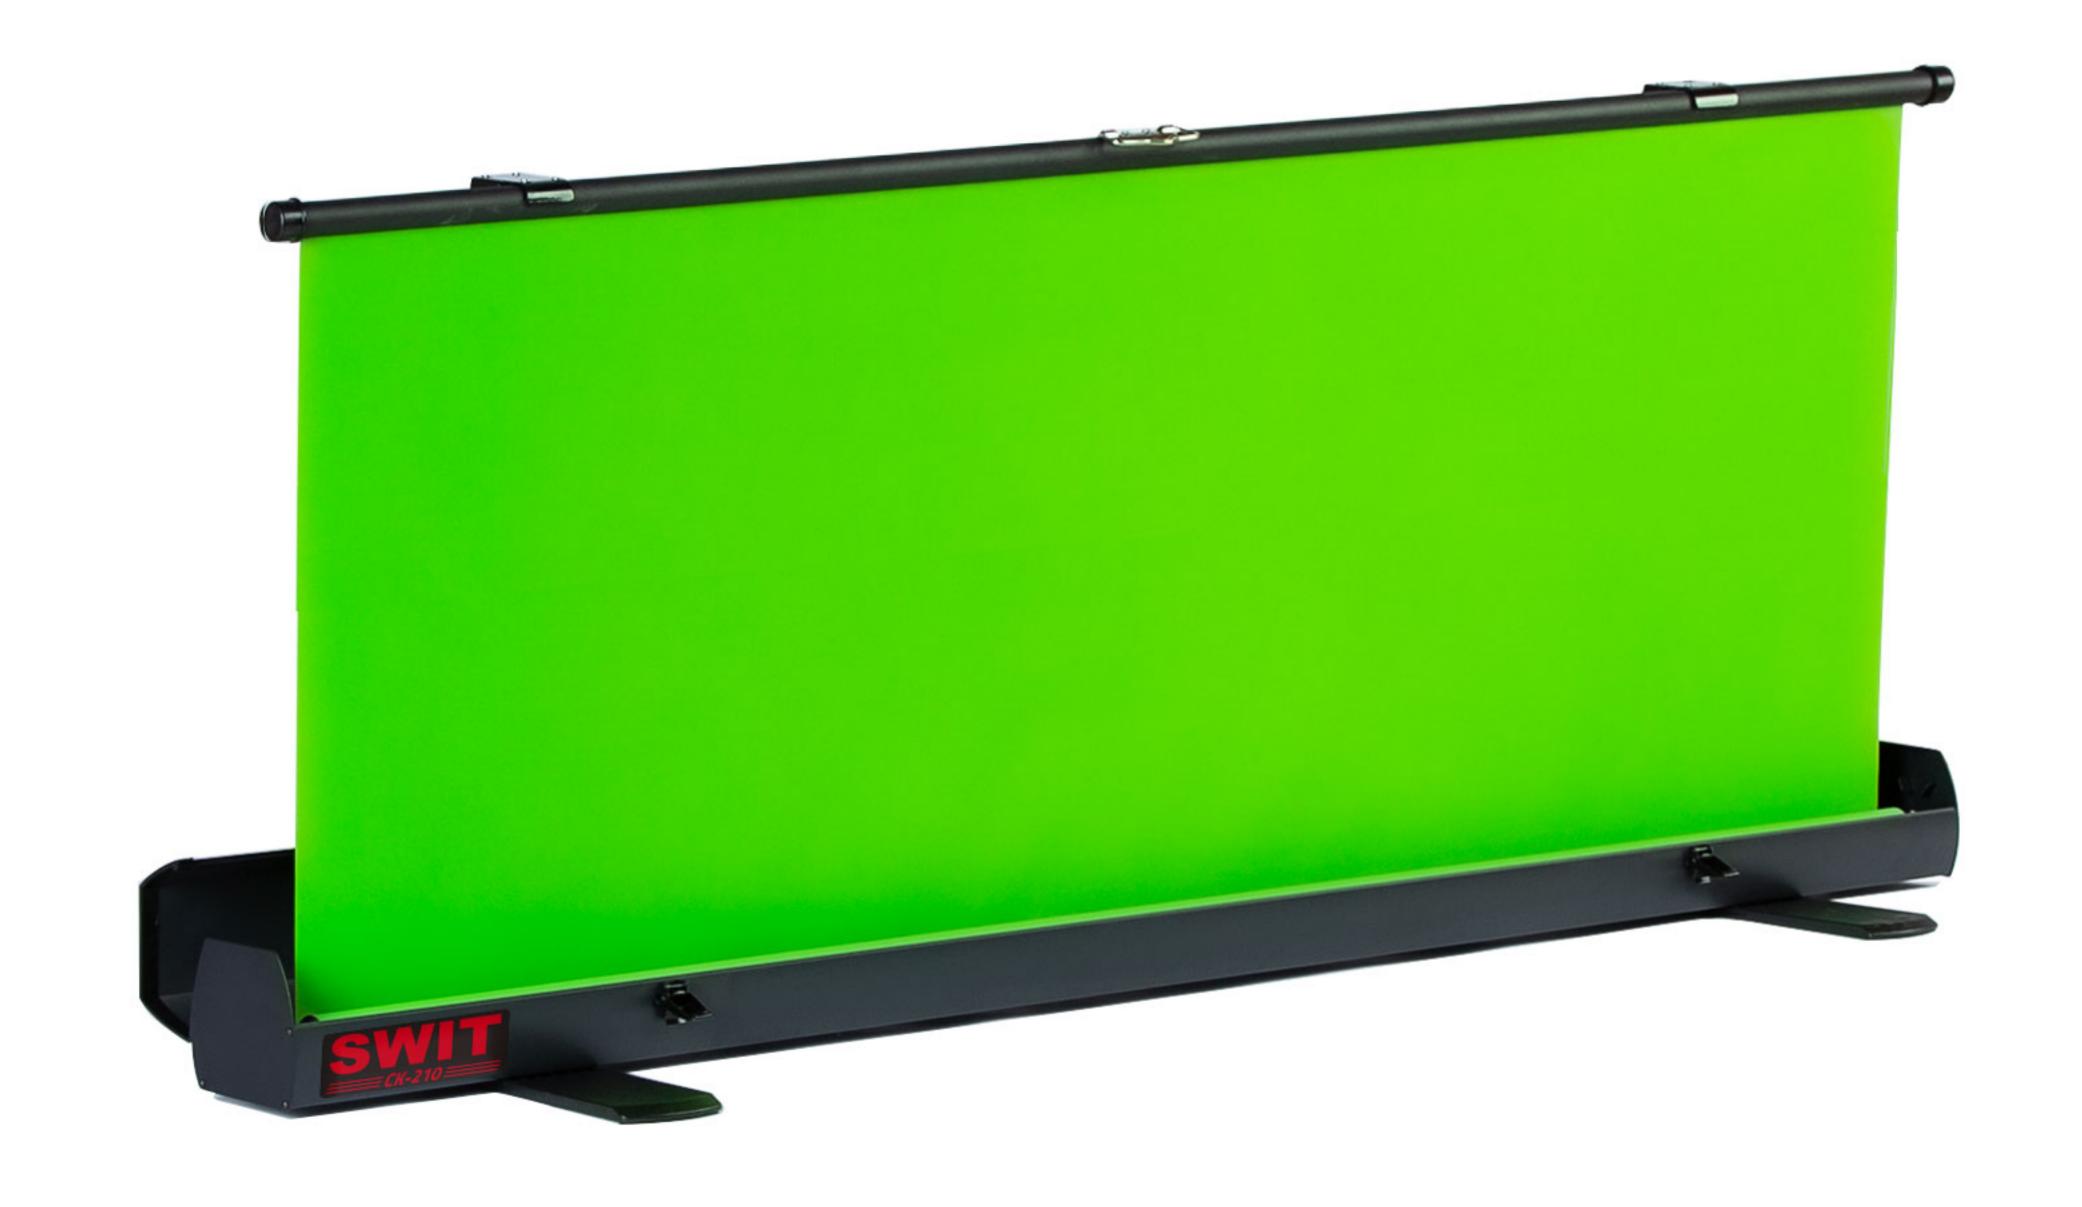

## CK150 | Portable Chroma Key Screen

Quick retract chroma key green screen 1.5 meters wide, 2 meters height High vibrancy wrinkle resistant fabric Gas spring bracket support Anti-dumping feet Portable carrying for field productions

## The rear gas spring support rod keeps the screen fabric flat and balance when rolling up, and helps to extend or retract the screen easily.

**Gas Spring Support Rod** 