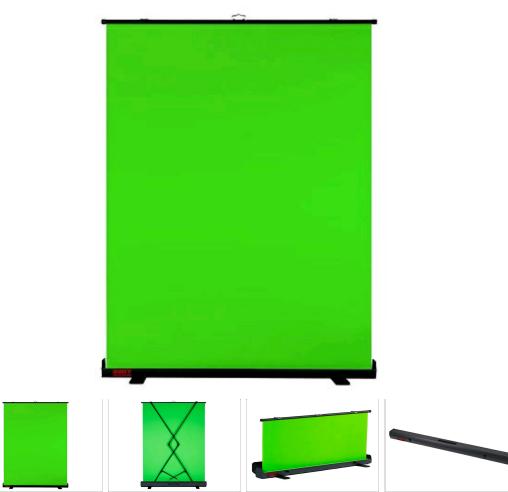

## CK150 | Portable Chroma Key Screen

Quick retract chroma key green screen 1.5 meters wide, 2 meters height High vibrancy wrinkle resistant fabric Gas spring bracket support Anti-dumping feet Portable carrying for field productions

## CK150 is a quick setup and portable green screen for Streamers and Content Creators to do chroma key visual

Portable Chroma Key Screen

effects, with 2 meters height and 1.5 meters wide to cover full body effects.