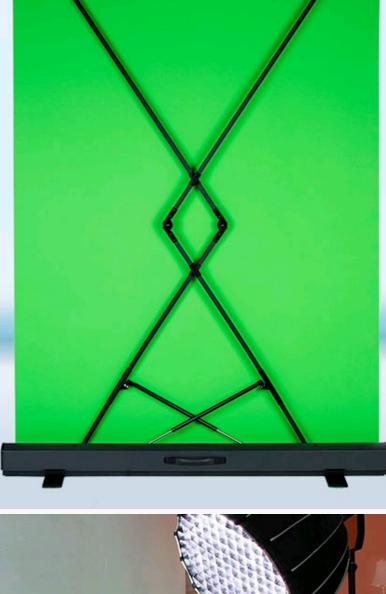

## The rear gas spring support rod keeps the screen fabric flat and balance when rolling up, and helps to extend or retract the screen easily.

**Gas Spring Support Rod** 

# balance even at outdoor production.

**Anti-Dumping Feet** 

You can rotate out the metal feet from the base, to stand the screen on the floor. The feet will keep