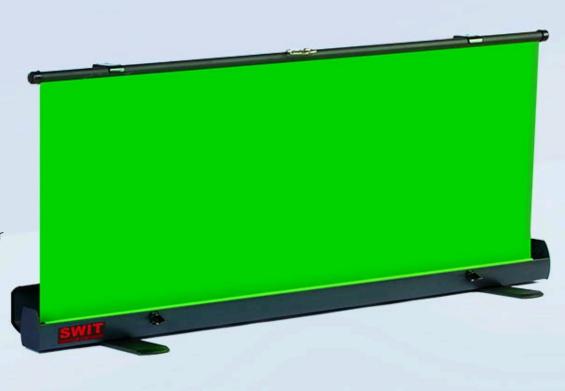

## CK150 | Portable Chroma Key Screen

Quick retract chroma key green screen 1.5 meters wide, 2 meters height High vibrancy wrinkle resistant fabric Gas spring bracket support Anti-dumping feet Portable carrying for field productions

## CK150 is a quick setup and portable green screen for Streamers and Content Creators to do chroma key visual

Portable Chroma Key Screen

effects, with 2 meters height and 1.5 meters wide to cover full body effects.