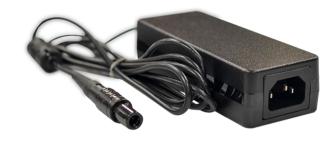

in

PRODUCTS SUPPORT COMPANY CONTACT RESELLERS

48VDC Power Supply for use with CrewCom devices (CHB-8C-02 & CHB-8F Hubs Only).

Categories: Accessories, CrewCom, CrewCom Accessories SKU: PPS-48V-02

Description Additional information

CrewCom 48VDC-02 Power Supply (only for use with CHB-8C-02)