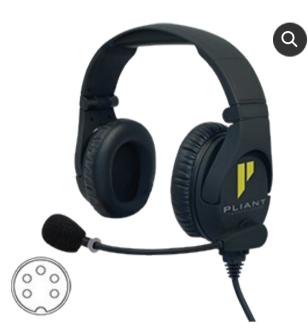

### Description Additional information

The 5-Pin Male connector model of the **SmartBoom® PRO Dual-Ear Electret Headset** is part of a line of communication headsets that is specifically designed for exceptional comfort, flexibility, and durability as needed in the most demanding professional environments.

This model features a 5 ft. (1.52 m) cable with 5-pin XLR Male connector termination.

## **Features:**

- Outstanding audio quality with enhanced acoustic isolation
- Closed back circumaural (over ear) design available in single and dual-ear models
- Flexible, ambidextrous swiveling mic boom
- SmartBoom flip up microphone mute
- Comfort fit adjustable headband
- Replaceable ear, headband, and temple cushion pads
- Non-reflective rubberized matte black finish
- Collapsible earpiece design