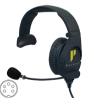

## **Features:**

- Outstanding audio quality with enhanced acoustic isolation
- Closed back circumaural (over ear) design available in single and dual-ear models
- Flexible, ambidextrous swiveling mic boom
- SmartBoom flip up microphone mute
- Comfort fit adjustable headband
- Replaceable ear, headband, and temple cushion pads
- Non-reflective rubberized matte black finish
- Collapsible earpiece design

### Description Additional information

The 5-Pin Male connector model of the **SmartBoom® PRO Dual-Ear Electret Headset** is part of a line of communication headsets that is specifically designed for exceptional comfort, flexibility, and durability as needed in the most demanding professional environments.

Sturdy yet comfortable, SmartBoom headsets provide high ambient noise reduction and high-quality, clear audio. The flexible, ergonomic, and ambidextrous headset design allows for right or left side use and has soft ear cup padding, and adjustable headband to ensure a perfect fit for comfortable all-day wear and less ear fatigue. Featuring the revolutionary SmartBoom technology, the microphone boom acts as an On/Off switch for quick and convenient microphone muting, which also helps to keep unwanted noise and distractions to a minimum.

This model features a 5 ft. (1.52 m) cable with 5-pin XLR Male connector termination.