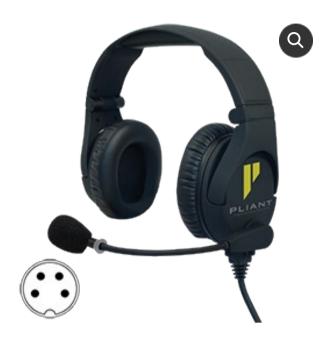

Categories: Electret Headsets, Headsets, SmartBoom Headsets SKU: PHS-SB210E-4F

Tags: electret headset sbp

Description Additional information

The 4-Pin Female connector model of the SmartBoom® PRO Dual-Ear Electret Headset is part of a line of communication headsets that is specifically designed for exceptional comfort, flexibility, and durability as needed in the most demanding professional environments.

Sturdy yet comfortable, SmartBoom headsets provide high ambient noise reduction and high-quality, clear audio. The flexible, ergonomic, and ambidextrous headset design allows for right or left side use and has soft ear cup padding, and adjustable headband to ensure a perfect fit for comfortable all-day wear and less ear fatigue. Featuring the revolutionary SmartBoom technology, the microphone boom acts as an On/Off switch for quick and convenient microphone muting, which also helps to keep unwanted noise and distractions to a minimum.

This model features a 5 ft. (1.52 m) cable with 4-Pin XLR Female connector termination.