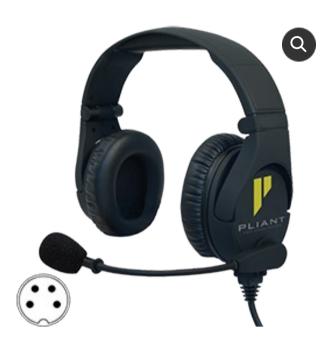

Categories: Headsets, SmartBoom Headsets SKU: PHS-SB210-4F

Tags: headset sbp

Description Additional information

The 4-Pin Female connector model of the **SmartBoom® PRO Dual-Ear Dynamic Headset** iis part of a line of communication headsets that is specifically designed for exceptional comfort, flexibility, and durability as needed in the most demanding professional environments.

Sturdy yet comfortable, SmartBoom headsets provide high ambient noise reduction and high-quality, clear audio. The flexible, ergonomic, and ambidextrous headset design allows for right or left side use and has soft ear cup padding, and adjustable headband to ensure a perfect fit for comfortable all-day wear and less ear fatigue. Featuring the revolutionary SmartBoom technology, the microphone boom acts as an On/Off switch for quick and convenient microphone muting, which also helps to keep unwanted noise and distractions to a minimum.

This model features a 5 ft. (1.52 m) cable with 4-Pin XLR Female connector termination.