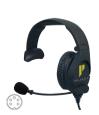

## **Features:**

- Outstanding audio quality with enhanced acoustic isolation
- Closed back circumaural (over ear) design available in single and dual-ear models
- Flexible, ambidextrous swiveling mic boom
- SmartBoom flip up microphone mute
- Comfort fit adjustable headband
- Replaceable ear, headband, and temple cushion pads
- Non-reflective rubberized matte black finish
- Collapsible earpiece design

Sturdy yet comfortable, SmartBoom headsets provide high ambient noise reduction and high-quality, clear audio. The flexible, ergonomic, and ambidextrous headset design allows for right or left side use and has soft ear cup padding, and adjustable headband to ensure a perfect fit for comfortable all-day wear and less ear fatigue. Featuring the revolutionary SmartBoom technology, the microphone boom acts as an On/Off switch for quick and convenient microphone muting, which also helps to keep unwanted noise and distractions to a minimum.