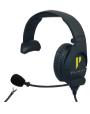

## **Features:**

- Outstanding audio quality with enhanced acoustic isolation
- Closed back circumaural (over ear) design available in single and dual-ear models
- Flexible, ambidextrous swiveling mic boom
- SmartBoom flip up microphone mute
- Comfort fit adjustable headband
- Replaceable ear, headband, and temple cushion pads
- Non-reflective rubberized matte black finish
- Collapsible earpiece design

Sturdy yet comfortable, SmartBoom headsets provide high ambient noise reduction and high-quality, clear audio. The flexible, ergonomic, and ambidextrous headset design allows for right or left side use and has soft ear cup padding, and adjustable headband to ensure a perfect fit for comfortable all-day wear and less ear fatigue. Featuring the revolutionary SmartBoom technology, the microphone boom acts as an On/Off switch for quick and convenient microphone muting, which also helps to keep unwanted noise and distractions to a minimum.