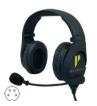

## **Features:**

- Outstanding audio quality with enhanced acoustic isolation
- Closed back circumaural (over ear) design available in single and dual-ear models
- Flexible, ambidextrous swiveling mic boom
- SmartBoom flip up microphone mute
- Comfort fit adjustable headband
- Replaceable ear, headband, and temple cushion pads
- Non-reflective rubberized matte black finish
- Collapsible earpiece design

Sturdy yet comfortable, SmartBoom headsets provide high ambient noise reduction and high-quality, clear audio. The flexible, ergonomic, and ambidextrous headset design allows for right or left side use and has soft ear cup padding, and adjustable headband to ensure a perfect fit for comfortable all-day wear and less ear fatigue. Featuring the revolutionary SmartBoom technology, the microphone boom acts as an On/Off switch for quick and convenient microphone muting, which also helps to keep unwanted noise and distractions to a minimum.