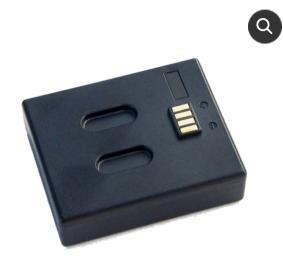

## **PRODUCT DETAILS:**

- 3.6 VDC, 2000 mAh rechargeable Lithium-Polymer battery for use with Radio Packs, BeltStations and MasterBelt
- Provides up to 9 hours of active use.

Categories: Accessories, CrewCom Accessories, CrewCom CB2 Replacement Parts, CrewCom Replacement Parts, Tempest Accessories

SKU: PBT-LIP-01

Description Additional information

3.6 VDC, 2000 mAh rechargeable Lithium-Polymer battery for use with Radio Packs, BeltStations and MasterBelt. Provides up to 9 hours of active use.