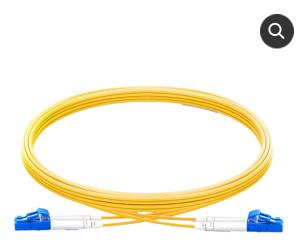

Categories: Accessories, CrewCom, CrewCom Accessories SKU: PAC-SMF-6LC

Description Additional information

The Single Mode Duplex LC to LC Fiber Patch Cable is a 6 foot 9/125um Cable that is used on long connections between applicable CrewCom devices (up to 10km). Built with PVC (OFNR)/LSZH/Riser cable jacket this cable meets RoHS compliant and IEEE 802.3z standards.