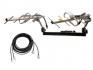

Categories: Accessories, CrewCom, CrewCom Accessories SKU: PAC-SMF-6LC

Description Additional information

The Single Mode Duplex LC to LC Fiber Patch Cable is a 6 foot 9/125um Cable that is used on long connections between applicable CrewCom devices (up to 10km). Built with PVC (OFNR)/LSZH/Riser cable jacket this cable meets RoHS compliant and IEEE 802.3z standards.