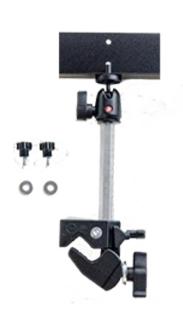

## **PRODUCT DETAILS:**

• Single Transceiver Mounting Kit which allows for easy mounting of a single CrewCom Radio Transceiver.

Categories: Accessories, CrewCom, CrewCom Accessories SKU: PAC-RTM-SK

Description Additional information

Single Transceiver Mounting Kit which allows for easy mounting of a single CrewCom Radio Transceiver.