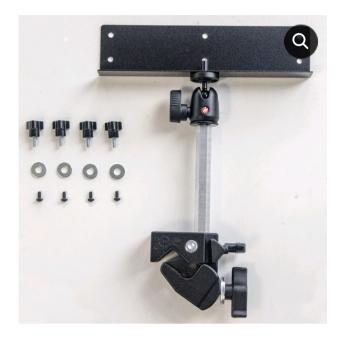

## **PRODUCT DETAILS:**

The Dual Transceiver Mounting Kit which allows for easy mounting of one or two CrewCom Radio Transceivers in a single location.

Categories: Accessories, CrewCom, CrewCom Accessories SKU: PAC-RTM-DK

## Description

Dual Transceiver Mounting Kit allows for easy mounting of one or two CrewCom Radio Transceivers in a single location.