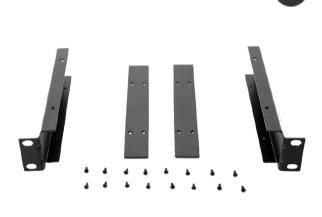

## **PRODUCT DETAILS:**

• 1RU mounting kit to rack any combination of two CrewCom half-rack units side by side in a 19" rack

Categories: Accessories, CrewCom, CrewCom Accessories SKU: PAC-RMK-D

## Description

Dual 1RU Half-Rack Mount Kit