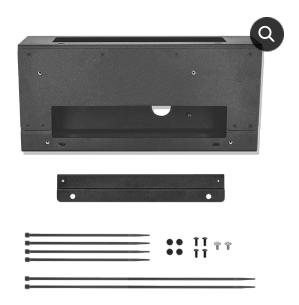

## **PRODUCT DETAILS:**

• Optional 3-position mounting bracket for flexible, secure charger positioning of the Pliant 6 6 Drop-in Radio Pack and Battery Charger\*

\*Drop-in charger not included

Categories: Accessories, CrewCom, CrewCom Accessories SKU: PAC-PBT-MNT

Tag: accessories

Additional information Description

Optional wall & table mount for use with the 6 6 drop-in radio pack and battery charger (PBT-RPC-66) that allows for the charger to be placed on a table-top at a 20-degree angle or mounted perpendicular to or at 20 degrees to a vertical wall surface.