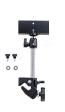

## **PRODUCT DETAILS:**

• Optional 3-position mounting bracket for flexible, secure charger positioning of the Pliant 6 6 Drop-in Radio Pack and Battery Charger\*

\*Drop-in charger not included

Categories: Accessories, CrewCom, CrewCom Accessories SKU: PAC-PBT-MNT

Tag: accessories

Additional information Description

Optional wall & table mount for use with the 6 6 drop-in radio pack and battery charger (PBT-RPC-66) that allows for the charger to be placed on a table-top at a 20-degree angle or mounted perpendicular to or at 20 degrees to a vertical wall surface.