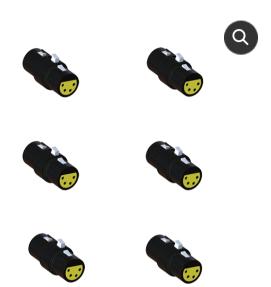

## **PRODUCT DETAILS:**

The FleXLR is a compact 4-Pin XLR Female to 5-Pin XLR Female gender adapter for adapting to 5-Pin XLR Male headsets. The pack contains (6) compact 4-Pin XLR Female to 5-Pin XLR Female gender adapters

- Adapts to 5-Pin XLR Male headsets
- Adapts to any CrewCom radio packs and CUs
- Adapter adds only 10mm of space

Categories: Accessories, Headset Accessories SKU: PAC-FLX45-6PK

## Description

4-Pin Female to 5-Pin Female FleXLR Gender Adapter (6pk). Also available in 4-Pin XLR Female to 4-PIN XLR Female Pack (PAC-FLX44-6PK).