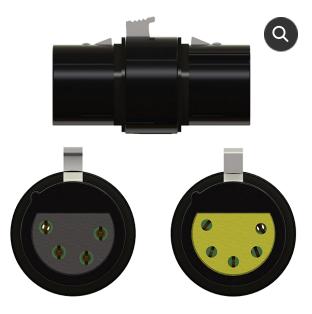

## **PRODUCT DETAILS:**

It's the biggest little thing to help you work.

The FleXLR is a compact 4-Pin XLR Female to 5-Pin XLR Female gender adapter for adapting to 5-Pin XLR Male headsets. Adapts to any Pliant packs and CUs.

## Description

The FleXLR Gender Adapter provides a simple, compact solution for adapting to 5-PIN XLR Male Headsets to provide added flexibility in headset choices and adds only 10mm when used. The FleXLR is available in two models: PAC-FLX-45 (XLR-4F to XLR-5F) & PAC-FLX-44 (XLR-4F to XLR-4F).