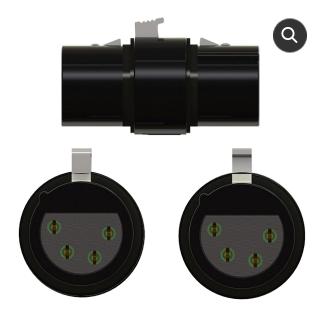

## **PRODUCT DETAILS:**

**SUPPORT** 

It's the biggest little thing to help you work.

The FleXLR is a compact 4-Pin XLR Female to 4-Pin XLR Female gender adapter for adapting to 4-Pin XLR Male headsets.

Categories: Accessories, Headset Accessories SKU: PAC-FLX-44

## Description

The FleXLR Gender Adapter provides a simple, compact solution for connecting headsets to devices with non-matching 4-pin XLRs to provide added flexibility in headset choices and adds only 10mm when used. The FleXLR is available in two models: PAC-FLX-45 (XLR-4F to XLR-5F) & PAC-FLX-44 (XLR-4F to XLR-4F). Adapts to any Pliant Radio Packs and CUs.