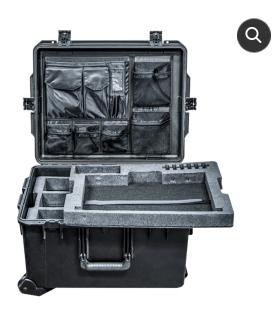

## Description

Travel case with custom foam and lid organizer to hold a complete six-up CrewCom system. Compartments for one Control Unit, up to six Radio Packs, up to four Radio Transceivers, one Hub, one 5-bay battery charger with power supply, six SmartBoom headsets, eight antennas, and six Li-Poly batteries. Additional lid storage to hold cables, power supplies, and other items.