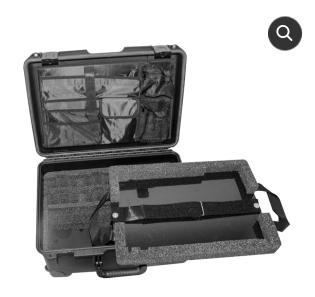

## **PRODUCT DETAILS:**

• Travel case with custom foam and lid organizer to hold a complete four-up CrewCom system.

Categories: Accessories, CrewCom, CrewCom Accessories SKU: PAC-CC-4CASE

## Description Additional information

Travel case with custom foam and lid organizer to hold a complete four-up CrewCom system. Compartments for one Control Unit, four Radio Packs, two Radio Transceivers, one Hub or Expansion unit, one 5-bay battery charger with power supply, and up to four SmartBoom headsets. Additional lid storage to hold antennas, cables, power supplies, batteries and other items.