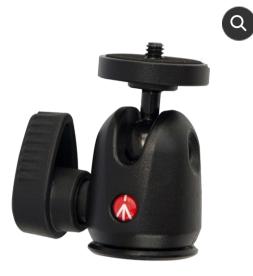

## **PRODUCT DETAILS:**

- Multipurpose 360 degree head made for the PAN-CP24 CP antenna
- Easy locking and full pan and tilt movement
- 35mm platform with universal 6.35mm attachment
- Features standard 9.5mm bottom attachment for versatility
- Strong enough to easily support up to 2kg

Categories: Accessories, CrewCom, CrewCom Accessories SKU: MAN-492BALL

Description Additional information

360 Degree Micro Ball Head Adapter