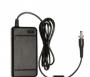

## **Related products**

CrewCom CB2 14V DC Power Supply

Read more

Single Transceiver Mounting Bracket

Read more

PLIANT

Mounting Bracket for Pliant 6+6 Drop-In Charger

Read more