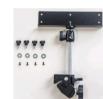

## **PRODUCT DETAILS:**

- Multipurpose 360 degree head made for the PAN-CP24 CP antenna
- Easy locking and full pan and tilt movement
- 35mm platform with universal 6.35mm attachment
- Features standard 9.5mm bottom attachment for versatility
- Strong enough to easily support up to 2kg

Categories: Accessories, CrewCom, CrewCom Accessories SKU: MAN-492BALL

Description Additional information

360 Degree Micro Ball Head Adapter