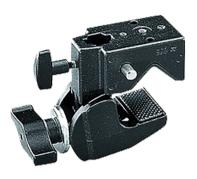

## **PRODUCT DETAILS:**

- Universal clamp, which can be securely mounted on any tube from 0.5' to 2.1' in diameter.
- Supplied with a unique wedge insert for clamping onto flat surfaces.
- Used as a mount for the directional antenna kit (TMA-ANTSYS-09C)