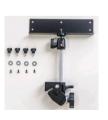

## **PRODUCT DETAILS:**

- Universal clamp, which can be securely mounted on any tube from 0.5' to 2.1' in diameter.
- Supplied with a unique wedge insert for clamping onto flat surfaces.
- Used as a mount for the directional antenna kit (TMA-ANTSYS-09C)