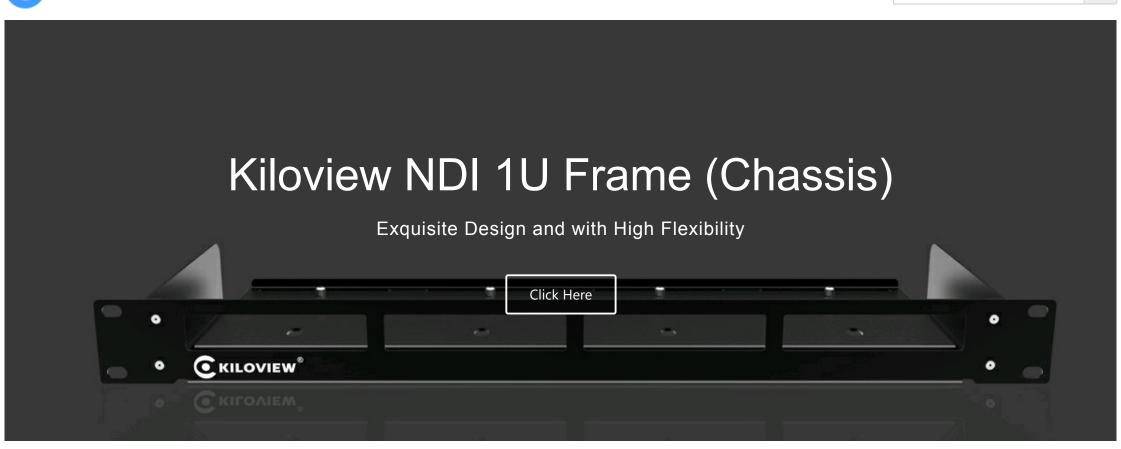

## Easy and Flexible

For Full NDI products, besides standalone types, there are rack-mounted solutions for your choice. The NDI 1RU frame is simple in structure and flexible in configuration. It can integrate 4 FULL NDI video codec devices in one frame to combine various models. It's portable and convenient when there is a number of units in your workflow.