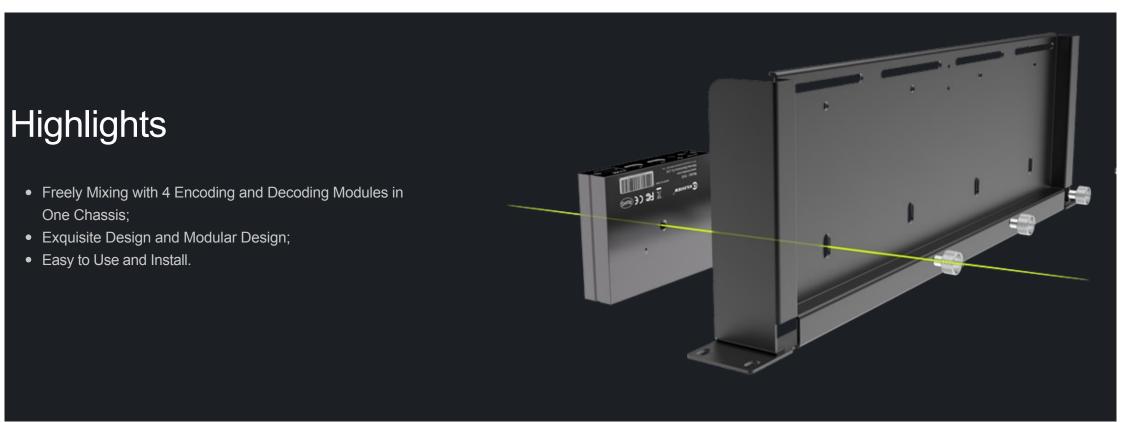

## Easy and Flexible

For Full NDI products, besides standalone types, there are rack-mounted solutions for your choice. The NDI 1RU frame is simple in structure and flexible in configuration. It can integrate 4 FULL NDI video codec devices in one frame to combine various models. It's portable and convenient when there is a number of units in your workflow.