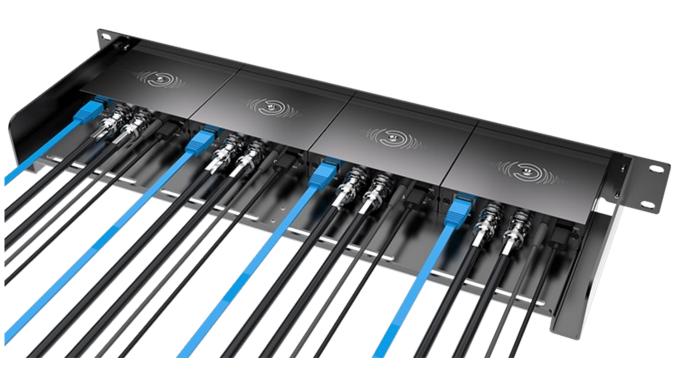

## Easy and Flexible

For Full NDI products, besides standalone types, there are rack-mounted solutions for your choice. The NDI 1RU frame is simple in structure and flexible in configuration. It can integrate 4 FULL NDI video codec devices in one frame to combine various models. It's portable and convenient when there is a number of units in your workflow.