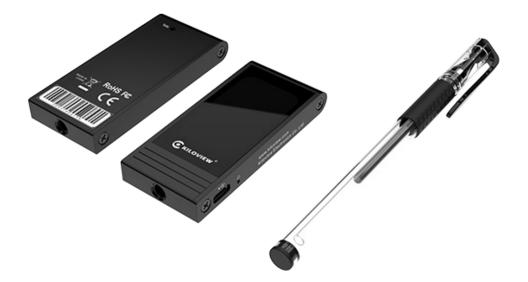

## Portable and Flexible Installation

- Connect the device via the USB cable and easily control Tally. Height and position are adjustable at will
- Easily installed on the camera and equipped with front and rear lights for cameraman and the host in a fast response

## Parameters

| Model              | External Tally Light              |
|--------------------|-----------------------------------|
| Interface          | Туре-С                            |
| Signal Light       | Red/Green                         |
| Size               | 80*35*10mm                        |
| Weight             | 36g (bare machine)                |
| Compatible Devices | Kiloview N30/N40/U40/N3/N4/       |
| Accessories        | 1/4 inch screw x1, USB-C cable x1 |