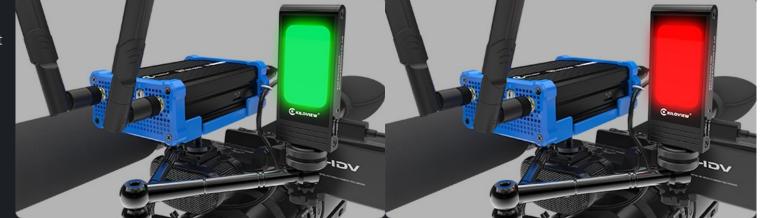

NDI® external tally is a particular auxiliary device for video director, making it easy for photographers, hosts, studios and other production personnel to give accurate tips on site. With our tally module, you can easily check camera live status (program status).



## Exquisite and free adjustment

- Small and light-weight, compatible with full ranges of NDI products, including N3, N30, N4, N40 and U40
- Free adjustment and stable signal

## Portable and Flexible Installation

- Connect the device via the USB cable and easily control Tally. Height and position are adjustable at will
- Easily installed on the camera and equipped with front and rear lights for cameraman and the host in a fast response



Green – PVW

Red – PGM

## Parameters

| Model              | External Tally Light              |
|--------------------|-----------------------------------|
| Interface          | Туре-С                            |
| Signal Light       | Red/Green                         |
| Size               | 80*35*10mm                        |
| Weight             | 36g (bare machine)                |
| Compatible Devices | Kiloview N30/N40/U40/N3/N4/       |
| Accessories        | 1/4 inch screw x1, USB-C cable x1 |

## Sign up to receive the latest news, exclusive offers and product updates

| Ki | loview Electronics Co.,Ltd.                                                                 | Products                       | Solutions                     | Support                     | Resources