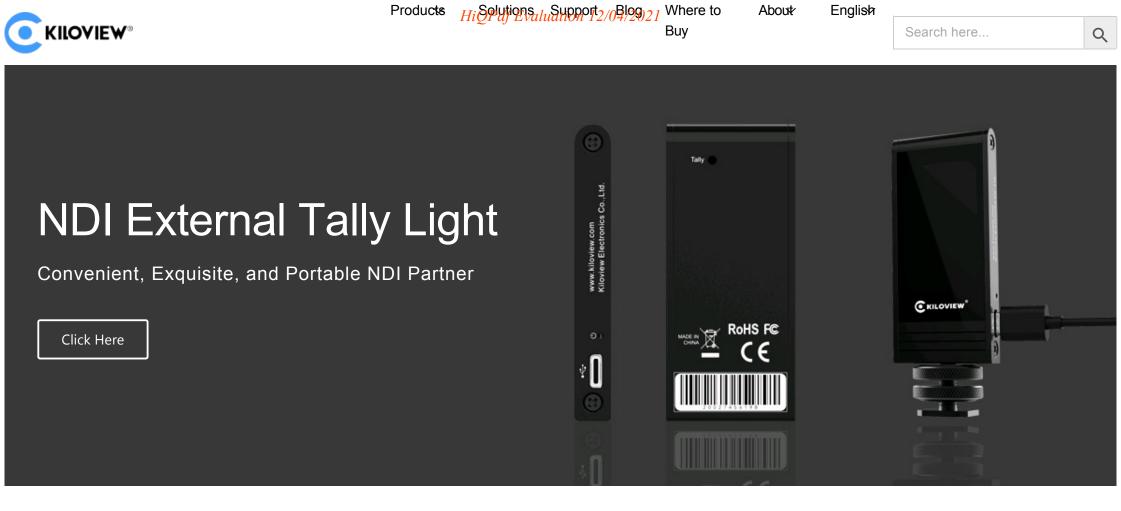

NDI® external tally is a particular auxiliary device for video director, making it easy for photographers, hosts, studios and other production personnel to give accurate tips on site. With our tally module, you can easily check camera live status (program status).

## Exquisite and free adjustment

- Small and light-weight, compatible with full ranges of NDI products, including N3, N30, N4, N40 and U40
- Free adjustment and stable signal

## Portable and Flexible Installation

- Connect the device via the USB cable and easily control Tally. Height and position are adjustable at will
- Easily installed on the camera and equipped with front and rear lights for cameraman and the host in a fast response