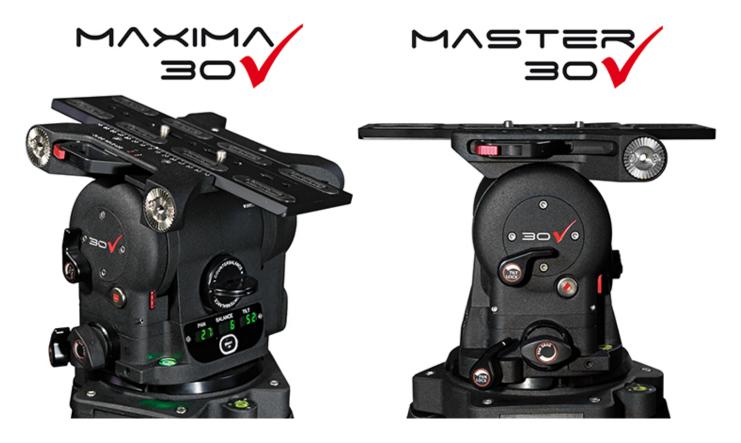

At CARTONI, we are constantly innovating and looking for ways to improve our products.

Recently, we have made some improvements to the **Maxima 30** and **Master 30**. Due to market response, we have increased the maximum drag on the Master 30 and the Maxima 30, by increasing the fluid density in both modes and making modifications within the head. This will give users a wider range of drag variety: allowing the almost freewheeling effects of zero drag to the very consistent maximum drag needed when using telephoto lenses.