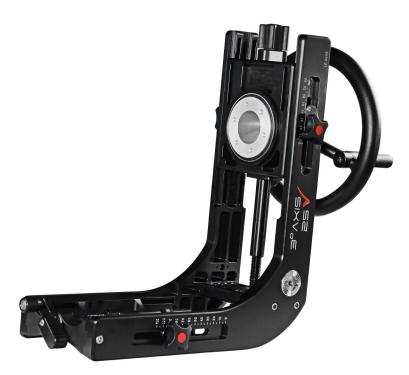

## DESCRIPTION

A third axis for Lambda 25

Allows nodal setting in 3 axis of rotation as if included in a sphere, can be mounted on existing Lambda 25 by simply disassembling the 2 L shaped frames and inserting the Dutch axis in between.

Ideal for underslung use on dollies or cranes.

Two counterweights of 1 kg each complete the package.